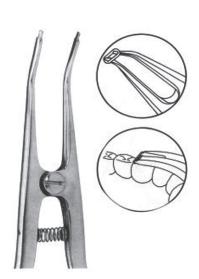

#### **Extracting Forceps " American Pattern"**

1280 Fig. 222 lower third molars

1281 Fig. 286 upper incisors and roots

1282 Fig. 286 Swing lower molars

1283 Fig. 288 lower canines and premolars