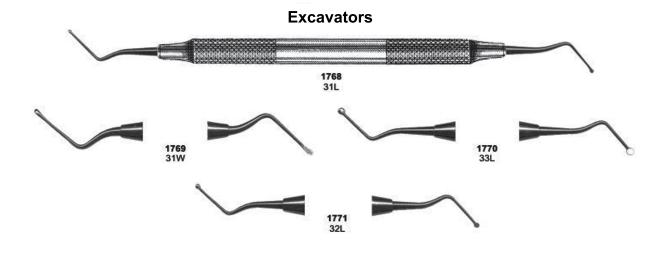

g. 17



**1456** BARRY Fig. 18



















#### **Elevators Plastic Handle**

Root Elevator, Plastic Handle, Set Of 10 Pcs



Root Elevator, Plastic Handle, Set Of 5 Pcs





## Scalpel Handles





#### Handles





#### Handles & Mouth Mirrors





# Mirror Handle & Mouth Mirrors









Scalers











Scalers





Scalers





# Explorers





### **Explorers Double Ended Tactile Tone**





### **Explorers & Probes**

**Explorers Single Ended - Octagonal** 



**Explorers Single Ended - Standard** 



Probe / Explorer - Octagonal





### **Probes**





Probes





#### Probes



#### PROBES DOUBLE ENDED TACTILE TONE





#### Endodontic Condensers





# **Endodontic Condensers/Spreaders**





#### Obturation Instruments















# Excavators, Explorers / Probes



#### **Explorer, Probes**





Explorers





Explorers





# **Explorer / Probes Combination**



#### **PROBES**





Cord Packers, Hatchets, Hoes





# P.K.Thomas Waxing & Gracey Curetters Set









# Placement Instruments, Stopping Stoppers, Pluggers Surgicals





# Burnishers





**Burnishers** 











#### **Carvers**





#### Carvers, Chisels



#### **Contour Carbide Carvers - Finishing**







**Gracey Curettes** 





# Curettes # 4 Handle













#### **GOLDMAN FOX**





## Knives, Interproximal Files





## **Curettes, Root Planning Curettes**



Curettes, Root Planning Curettes





#### **Curettes**





# **Dental Products**





# Composite Placement







## Composite Placement





# **Plastic Filling Instruments**





Plastic Filling Instruments