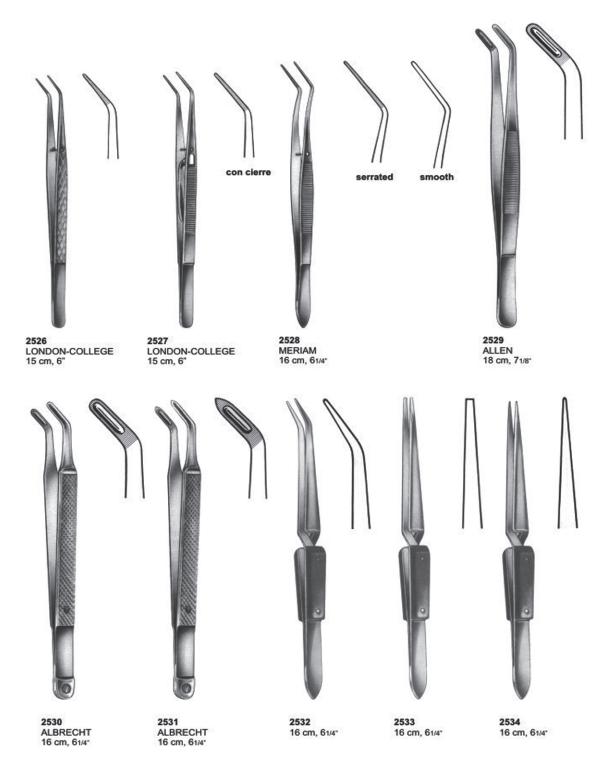

8 mm

12 mm

16 mm













Suction Tubes, Bone Pluggers & Rongeurs









#### **Suction Tube**





## **Measuring Instruments**





## Bone Gauge & Measuring Instruments





#### Crown Removers





#### **Crown Instruments**



# Splenor Surgicals

#### **Crown Instruments**



2282 Plaster Shear 210 mm



2283 Crown Removing Plier 14 cm





2285 BOHM 16 cm



2286 Telescope Crown Plier, Diamond coated 13.0 cm



2287 Telescope Crown Plier, Diamond coated 13.0 cm



2288
Telescope Crown Plier
13.0 cm gerieften Maul
15.0 cm gerieften Maul
13.0 cm gelatts Maul
15.0 cm gelatts Maul



2289 Telescope Crown Plier, Fine 15.0 cm



# **Aspirating Syringes**







2480

**2481** Fig. 1 ml 1,8 EU

2479

2478

2483 Water

point

2484 Water

point

2482 Water

point























# Sterilizing & Lab Instrument





### Amalgam Guns & Carriers



# Retainers, Bands, Strip Holder Clips, Napkin Holder Surgicals





#### **Rubber Dam Instruments**











BREWER 175 mm

BREWER 175 mm

2413 WHITE 175 mm

**IVORY** 170 mm







2416 AINSWORTH Ainsworth Rubber Dam Punch 170 mm



2417 AINSWORTH Rubber Dam Punch 170 mm



2421 MILLER Articulating Forceps





"IV" Type Rubber Dam Punch 160 mm



2419 Plastic Rubber Dam Frame 242



2420 Rubber Dam Holder Stainless Steel Pins



#### Rubber Dam Clamps





# **Endodontic Forceps**







# Tissue Forceps



2558 BABY-ALLIS 5", Straight 4x5 teeth extra delicate



2559 ALLIS 6", Straight 4x5 teeth extra delicate



2560 ALLIS 6", Straight 4x5 teeth extra delicate



2561 1x2 teeth



2562 SEMKIN 6", Straight, 1x2 te