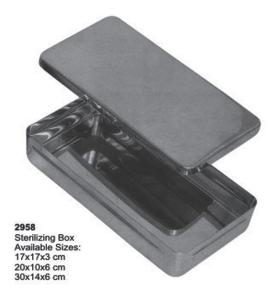

-|----|----|
| ш | 0    | 70 | 50 | 14 |
| ≥ | 1    | 77 | 51 | 15 |
|   | 2    | 79 | 55 | 15 |
| _ | 3    | 80 | 60 | 17 |

All Dimension are in mm





Made of 18/8 Stainless Steel, Solid, Full Denture Set of 8



Made of 18/8 Stainless Steel, Perforated Full Denture Set of 8





Made of 18/8 Stainless Steel, Perforated Full Denture Set of 8



#### Impression Trays For Crown & Bridge Work





#### Articulators





#### Articulators



2946

2945

2947



#### **Hollow Wares**



2948 Instruments Tray of 20 Pcs



Instruments Tray of 7 Pcs



Instruments Tray of 5 Pcs



Instruments Tray of 5 Pcs



Instruments Tray Perforated



Instruments Tray Perforated Base



2951 Instruments Riddle



2949-A Instruments Tray of 10 Pcs





Instruments Tray Solid Base



#### **Hollowares**











2960 Finger Cup



2963 Sterilizing Drum 280x240mm 230x150mm 300x250mm 340x160mm 350x250mm 390x200mm 380x300mm 100x100mm 150x120mm

2961

**Bur Box** 







#### Sterilizing Boxes & Instruments Trays





#### **Hollow Wares**











2982 Spitten Mug

2983 Spirit Burner With Wick Stainless Steel18/10 Capacity:150 ml, 60 ml

2984 Spirit Burners With Wick Stainless Steel18/10 Capacity:70ml



2985 Dressing Jar



2986 Dressing Jar



2987 Irrigator(Douch Can)



2988 Measuring Jug



#### **Hollow Wares**



6-10-12 Ltr

Dustbin Without Stand & Cap

Dustbin Without Stand 6-10-12 Ltr Tube Rack, Round Model Stainless Steel 18/10 Lotion Bowl With Lip 40-60-80-100-120-150-180-200mm

























Scissors & Dissecting Forceps With Tungsten Carbide Inserts



Dissecting For