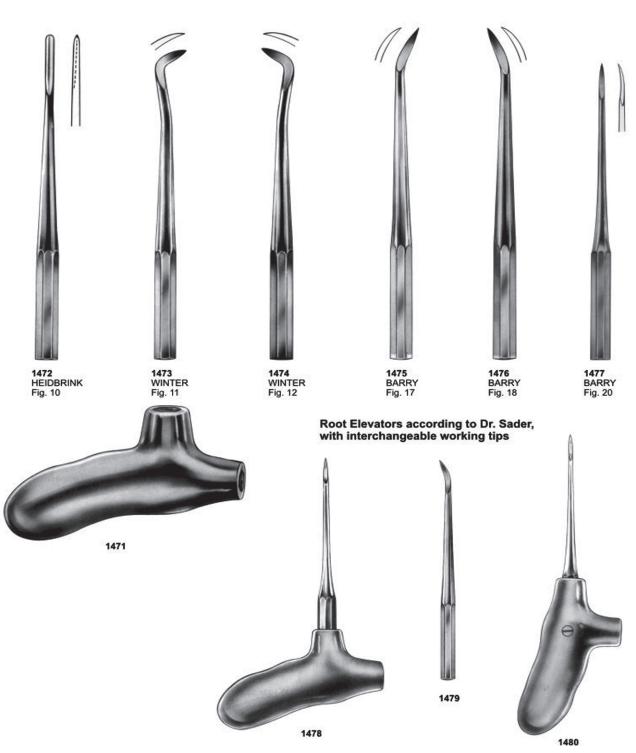

# Periosteel Elevators



















### Swa Elevators & Root Screws







1365 IS-APICAL



1366 APICAL 2 mm Fig. 1



1367 APICAL 3 mm Fig. 2



1368 APICAL 4 mm Fig. 3



1369 APICAL 4.5 mm Fig. 4



1370 APICAL 2 mm Fig. 5



1371 APICAL 3 mm Fig. 6



1372 APICAL 4 mm Fig. 7



1373 APICAL 4.5 mm Fig. 8



1374 APICAL Fig. 9



1375 WINTER Fig. 14 L



1376 WINTER Fig. 14 R



1377 HEIDBRINK Fig. 1



1378 HEIDBRINK Fig. 2



**1379** FLOHR Fig. 1



1380 FLOHR Fig. 2



1381 APICAL Fig. 1



1382 APICAL Fig. 2

































**1422** Fig. 2













**1449** BARRY Fig. 1



1450 BARRY Fig. 2



1451 BARRY Fig. 3



1452 BARRY Fig. 4



1449 BARRY



1453 BARRY Fig. 11



1454 BARRY Fig. 12



**1455** BARRY Fig. 17



**1456** BARRY Fig. 18



















#### **Elevators Plastic Handle**

Root Elevator, Plastic Handle, Set Of 10 Pcs



Root Elevator, Plastic Handle, Set Of 5 Pcs





## Scalpel Handles





#### Handles





#### Handles & Mouth Mirrors





# Mirror Handle & Mouth Mirrors









Scalers











Scalers





Scalers





# Explorers





### **Explorers Double Ended Tactile Tone**





### **Explorers & Probes**

**Explorers Single Ended - Octagonal** 



**Explorers Single Ended - Standard** 



Probe / Explorer - Octagonal





### **Probes**





Probes





#### Probes



#### PROBES DOUBLE ENDED TACTILE TONE





#### Endodontic Condensers





# **Endodontic Condensers/Spreaders**





#### Obturation Instruments















# Excavators, Explorers / Probes



#### **Explorer, Probes**





Explorers