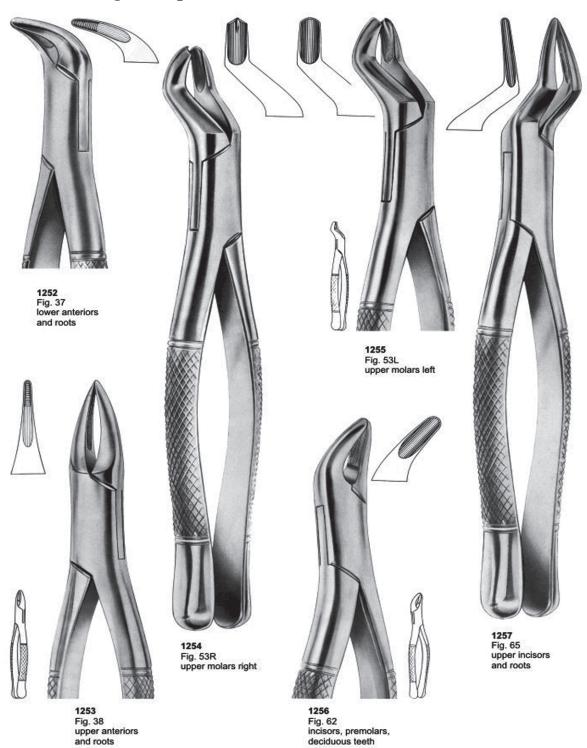

#### **Extracting Forceps " American Pattern"**

1280 Fig. 222 lower third molars

1281 Fig. 286 upper incisors and roots

1282 Fig. 286 Swing lower molars

1283 Fig. 288 lower canines and premolars