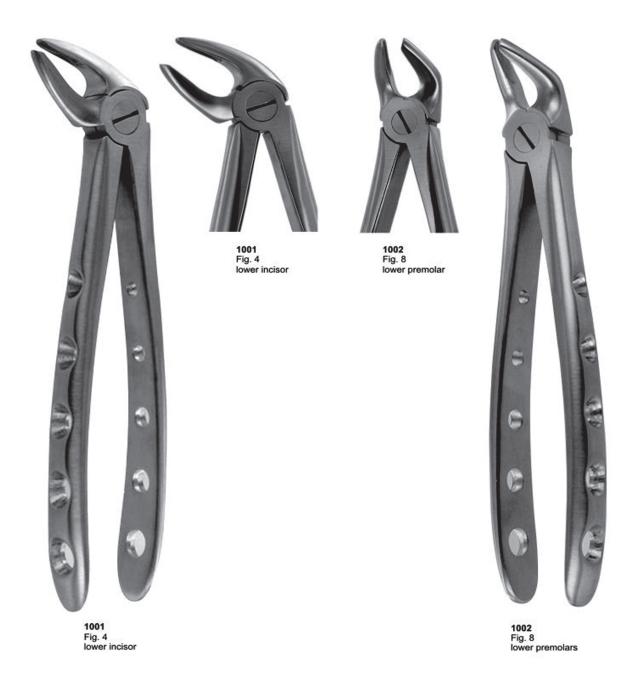

canines for children

1036 Fig. 39 upper molars for children

1037 Fig. 39R upper molars right for children

1038 Fig. 39A upper molars for children

1040 Fig. 39L upper molars left for children

1067 Fig. 73A lower molars