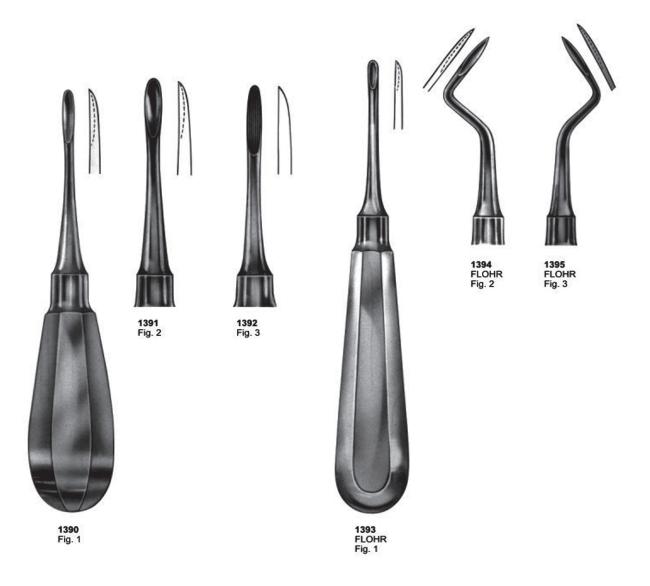

1372 APICAL 4 mm Fig. 7

1373 APICAL 4.5 mm Fig. 8

1374 APICAL Fig. 9

1375 WINTER Fig. 14 L

1376 WINTER Fig. 14 R

1377 HEIDBRINK Fig. 1

1378 HEIDBRINK Fig. 2

**1379** FLOHR Fig. 1

1380 FLOHR Fig. 2

1381 APICAL Fig. 1

1382 APICAL Fig. 2

**1422** Fig. 2

**1449** BARRY Fig. 1

1450 BARRY Fig. 2

1451 BARRY Fig. 3

1452 BARRY Fig. 4