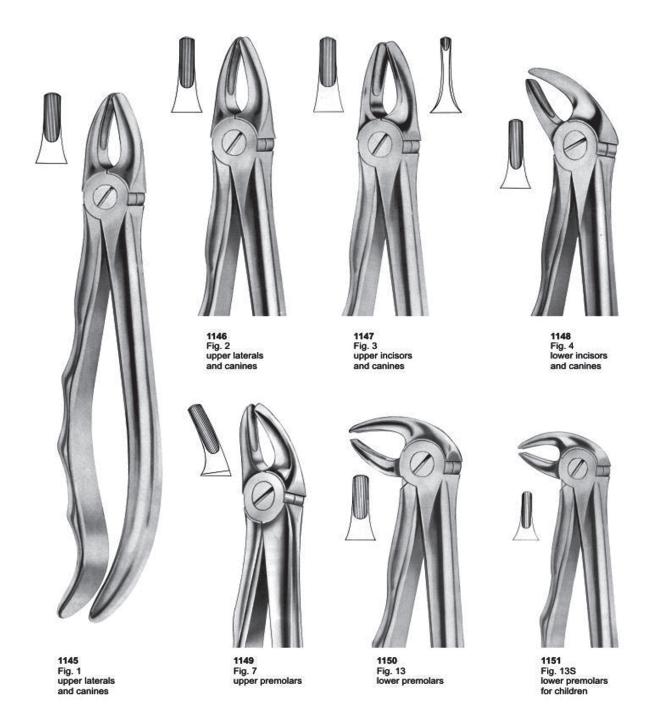

ig. 39L upper molars left for children





















1067 Fig. 73A lower molars



1068 Fig. 73S lower molars



1069 Fig. 73B lower molars for children



1072 Fig. 73K lower molars for children



1070 Fig. 74 lower roots



1071 Fig. 74D lower roots















1081 Fig. 79A lower third molars



1082 Fig. 81 lower premolars and roots









1089 Fig. 101 upper premolers and roots



1090 Fig. 100 upper roots



1091 Fig. 99 1/4 lower molars



1092 Fig. 99 ½ lower molars





1093 Fig. 102 upper molars right



1094 Fig. 103 upper molars left



1095 Fig. 105 lower incisors



1096 Fig. 106 lower incisors



1097 Fig. 103 upper canines











#### Wisdom Extracting Forceps











Fig. 6



Fig. 9



Fig. 10



Fig. 11



Fig. 12



Fig. 14



Fig. 15





























1166 Fig. 33L lower roots



1167 Fig. 33S lower roots for children



1170 Fig. 39A upper molars for children



1168 Fig. 37 upper incisors for children



1171 Fig. 39R upper molars right for children



1169 Fig. 39 upper incisors for children



1172 Fig. 39L upper molars left for children























#### **Extracting Forceps " For Children"**





### **Root Splinter Forceps**





#### **Extracting Forceps " American Pattern"**











































1280 Fig. 222 lower third molars



1281 Fig. 286 upper incisors and roots



1282 Fig. 286 Swing lower molars



1283 Fig. 288 lower canines and premolars















### Periosteel Elevators





**Elevators** 





### Periosteel Elevators



















### Swa Elevators & Root Sc