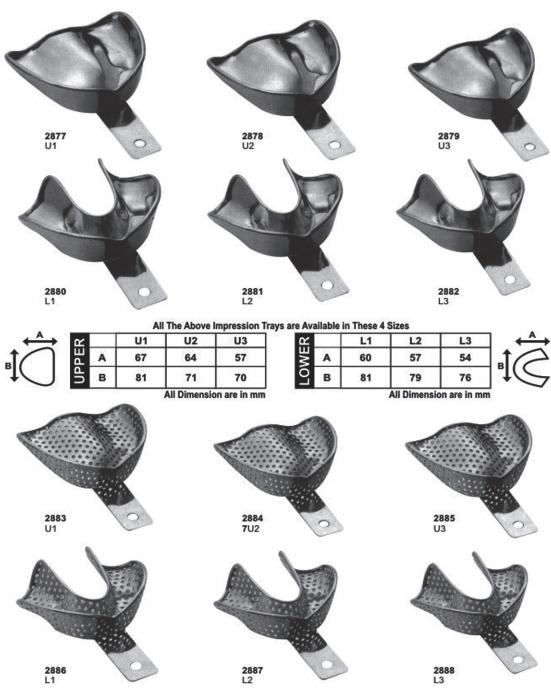

Made of 18/8 Stainless Steel, English Pattern Set of 8

All The Above Impression Trays are Available in These 4 Sizes

| œ         | Size | Α     | В  | С  |
|-----------|------|-------|----|----|
| ш         | 0    | 67    | 50 | 12 |
| ℩         | 1    | 72    | 51 | 13 |
| ۵         | 2    | 78    | 55 | 15 |
| $\supset$ | 3    | 80    | 58 | 15 |
|           |      | 0.049 |    |    |

| All Dimension are in mm | ı |
|-------------------------|---|
|-------------------------|---|

| 2 | Size | Α  | В  | С  |
|---|------|----|----|----|
| ш | 0    | 70 | 50 | 14 |
| ≥ | 1    | 77 | 51 | 15 |
|   | 2    | 79 | 55 | 15 |
| _ | 3    | 80 | 60 | 17 |

All Dimension are in mm

Made of 18/8 Stainless Steel, Solid, Full Denture Set of 8

Made of 18/8 Stainless Steel, Perforated Full Denture Set of 8

Made of 18/8 Stainless Steel, Perforated Full Denture Set of 8

#### Impression Trays For Crown & Bridge Work