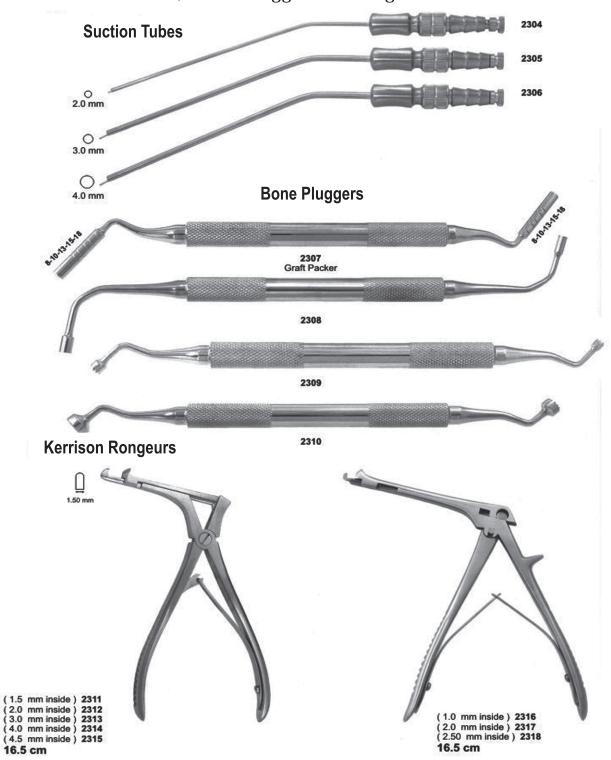

**Dental Products**





# Composite Placement







## Composite Placement





# **Plastic Filling Instruments**





Plastic Filling Instruments





## Wax, Porcelain & Cement Instruments

<u>Comfort Grip</u> <u>Vinyl - Covered Insulating Handles</u>





## Wax, Porcelain & Cement Instruments





Wax & Modeling Carvers, Cement Spatulas





Wax, Porcelain & Cement Instruments





## Cement Spatulas





# Spatulas











Files, Hoes & Knives











## Wax Knives & Plaster Knives





## Crane-Kaplan, Chisels





#### **Bone Curettes**





## **Bone Files**





## **Bone Files**





## **Bone Chisels**





#### **Bone Chisels, Bone Mallets**









17 cm



Ø 3.8 mm

150 mm

10 mm

14 mm

18 mm

8 mm

12 mm

16 mm













Suction Tubes, Bone Pluggers & Rongeurs









#### **Suction Tube**





## **Measuring Instruments**





## Bone Gauge & Measuring Instruments





#### Crown Removers





#### **Crown Instruments**



# Splenor Surgicals

#### **Crown Instruments**



2282 Plaster Shear 210 mm



2283 Crown Removing Plier 14 cm





2285 BOHM 16 cm



2286 Telescope Crown Plier, Diamond coated 13.0 cm



2287 Telescope Crown Plier, Diamond coated 13.0 cm



2288
Telescope Crown Plier
13.0 cm gerieften Maul
15.0 cm gerieften Maul
13.0 cm gelatts Maul
15.0 cm gelatts Maul



2289 Telescope Crown Plier, Fine 15.0 cm



# **Aspirating Syringes**







2480

**2481** Fig. 1 ml 1,8 EU

2479

2478

2483 Water

point

2484 Water

point

2482 Water

point























# Sterilizing & Lab Instrument





### Amalgam Guns & Carriers



# R