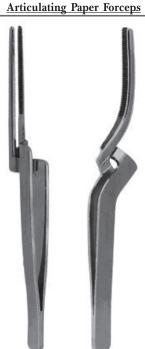

4 cm





2285 BOHM 16 cm



2286 Telescope Crown Plier, Diamond coated 13.0 cm



2287 Telescope Crown Plier, Diamond coated 13.0 cm



2288
Telescope Crown Plier
13.0 cm gerieften Maul
15.0 cm gerieften Maul
13.0 cm gelatts Maul
15.0 cm gelatts Maul



2289 Telescope Crown Plier, Fine 15.0 cm



# **Aspirating Syringes**







2480

**2481** Fig. 1 ml 1,8 EU

2479

2478

2483 Water

point

2484 Water

point

2482 Water

point























# Sterilizing & Lab Instrument





### Amalgam Guns & Carriers



# Retainers, Bands, Strip Holder Clips, Napkin Holder Surgicals





#### **Rubber Dam Instruments**











BREWER 175 mm

BREWER 175 mm

2413 WHITE 175 mm

**IVORY** 170 mm







2416 AINSWORTH Ainsworth Rubber Dam Punch 170 mm



2417 AINSWORTH Rubber Dam Punch 170 mm



2421 MILLER Articulating Forceps





"IV" Type Rubber Dam Punch 160 mm



2419 Plastic Rubber Dam Frame 242



2420 Rubber Dam Holder Stainless Steel Pins



#### Rubber Dam Clamps





# **Endodontic Forceps**







# Tissue Forceps



2558 BABY-ALLIS 5", Straight 4x5 teeth extra delicate



2559 ALLIS 6", Straight 4x5 teeth extra delicate



2560 ALLIS 6", Straight 4x5 teeth extra delicate



2561 1x2 teeth



2562 SEMKIN 6", Straight, 1x2 teeth



2563 ADSON 4 3/4" 1x2 teeth



2564 BROWN-ADSON 4 3/4\* 7x7 teeth



2565 BROWN 6" 8x8 teeth



2566 RUSSIAN 6" 8x8 teeth



2567 Extra-Delicate, Straight, 4" 1x2 teeth

# Hemostatic Forceps, Towel Clamps, Napkin Holders Surgicals









2630 Light Wire Cutter



2631 Wire Cutter



2632 Posterior Band Remover Long



2633 Posterior Band