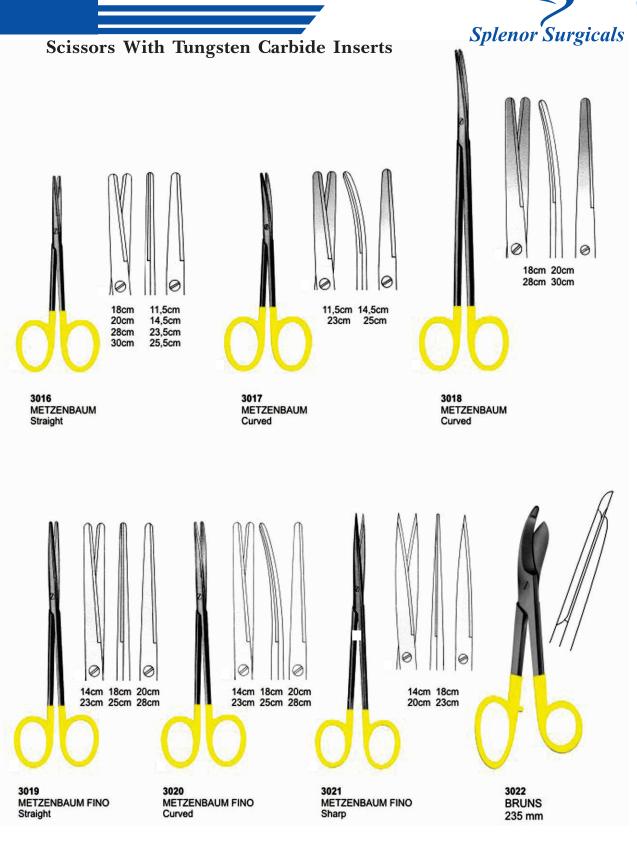

#### **Scissors**

#### **Scissors**

2818 DE BAKEY Ateriotomy scissors Size: 175 mm

2819 TOENNIS - ADSON Dissecting scissors Size: 175 mm

2820 KNOWLES Size: 145 mm

2821 LISTER