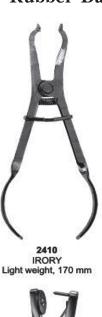

#### **Rubber Dam Instruments**

BREWER 175 mm

BREWER 175 mm

2413 WHITE 175 mm

**IVORY** 170 mm

2416 AINSWORTH Ainsworth Rubber Dam Punch 170 mm

2417 AINSWORTH Rubber Dam Punch 170 mm

2421 MILLER Articulating Forceps