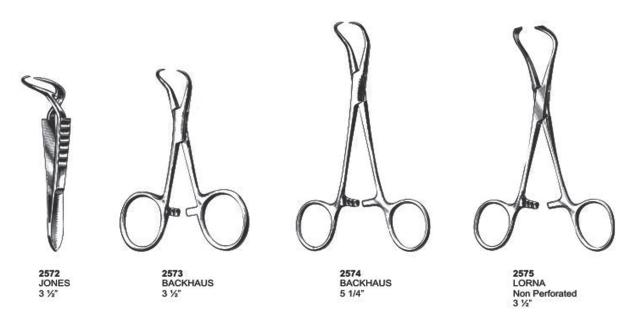

# Tissue Forceps

2558 BABY-ALLIS 5", Straight 4x5 teeth extra delicate

2559 ALLIS 6", Straight 4x5 teeth extra delicate

2560 ALLIS 6", Straight 4x5 teeth extra delicate

2561 1x2 teeth

2562 SEMKIN 6", Straight, 1x2 teeth

2563 ADSON 4 3/4" 1x2 teeth

2564 BROWN-ADSON 4 3/4\* 7x7 teeth

2565 BROWN 6" 8x8 teeth

2566 RUSSIAN 6" 8x8 teeth

2567 Extra-Delicate, Straight, 4" 1x2 teeth