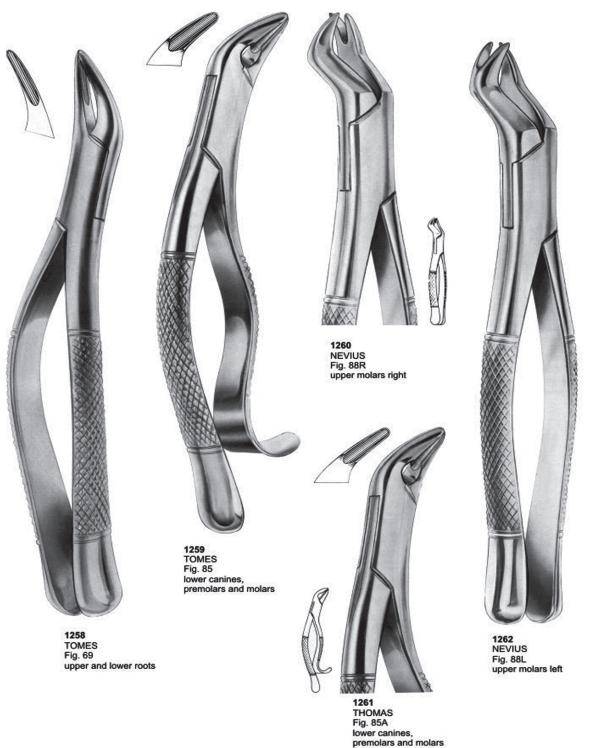

#### **Extracting Forceps " American Pattern"**

1280 Fig. 222 lower third molars

1281 Fig. 286 upper incisors and roots

1282 Fig. 286 Swing lower molars

1283 Fig. 288 lower canines and premolars