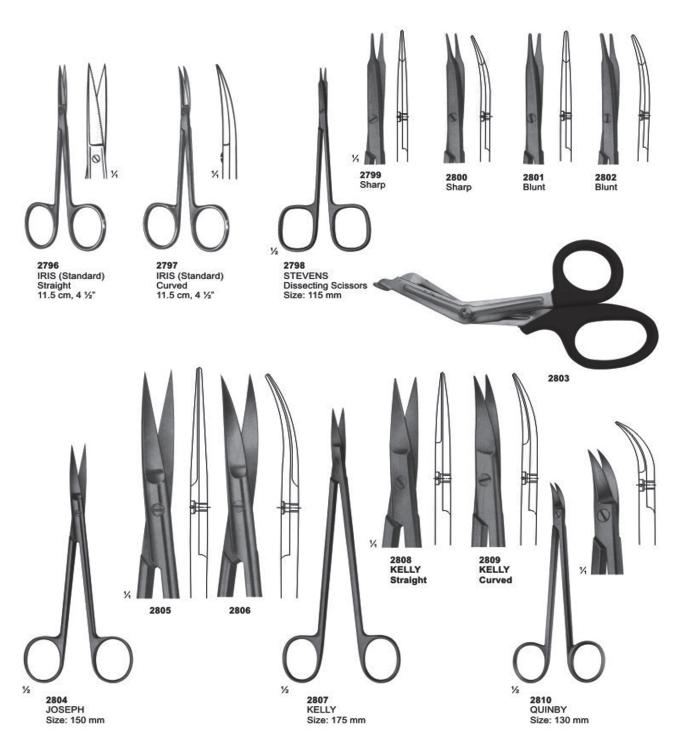

# Rongeurs







2747 MINI-BLUMENTHAL 6", 45°



2748 MINI-BLUMENTHAL 6", 90°



2749 BLUMENTHAL 7", 30°



2750 MINI-BLUMENTHAL 4 1/2", 30°



2751 MINI-BLUMENTHAL 4 1/2", 45°



### Rongeurs















# Splenor Surgicals

## Retractors, Depressors, Mouth Gags





Lip & Cheek Retractors







## Lip & Cheek Retractors



# Splenor Surgicals

# Sterilizing Forceps



2615 Sterilizing Forcep Curved 20 cm A 25 cm B 30 cm C



2616 Sterilizing Forcep Straight 20 cm A 25 cm B 30 cm C



2617 Sterilizing Forcep 30 cm









#### **Tissue Retractors & Hooks**





#### **Needle Holders**





#### **Needle Holders**





#### **Micro Surgery Set**



2793

GERALD

Straight, 175 mm 2794

Micro Adson

160 mm

2791

Micro Adson

120 mm

2792

GERALD

Curved,

180 mm



#### **Scissors**





#### **Scissors**





2818 DE BAKEY Ateriotomy scissors Size: 175 mm

2819 TOENNIS - ADSON Dissecting scissors Size: 175 mm

2820 KNOWLES Size: 145 mm

2821 LISTER

# Splenor Surgicals





2822 MAYO(straight) Size: 140 mm

2823 MAYO-STILLE (straight) Size: 140 mm





#### **Scissors**





Made of 18/8 Stainless Steel, Solid, Set of 10





Made of 18/8 Stainless Steel, Solid, Full Denture Set of 8



Perforated Full Denture Set of 8



Made of 18/8 Stainless Steel, Solid, Set of 6



Perforated Set of 6



Made of 18/8 Stainless Steel, English Pattern Set of 8



All The Above Impression Trays are Available in These 4 Sizes



| œ         | Size | Α     | В  | С  |
|-----------|------|-------|----|----|
| ш         | 0    | 67    | 50 | 12 |
| ℩         | 1    | 72    | 51 | 13 |
|