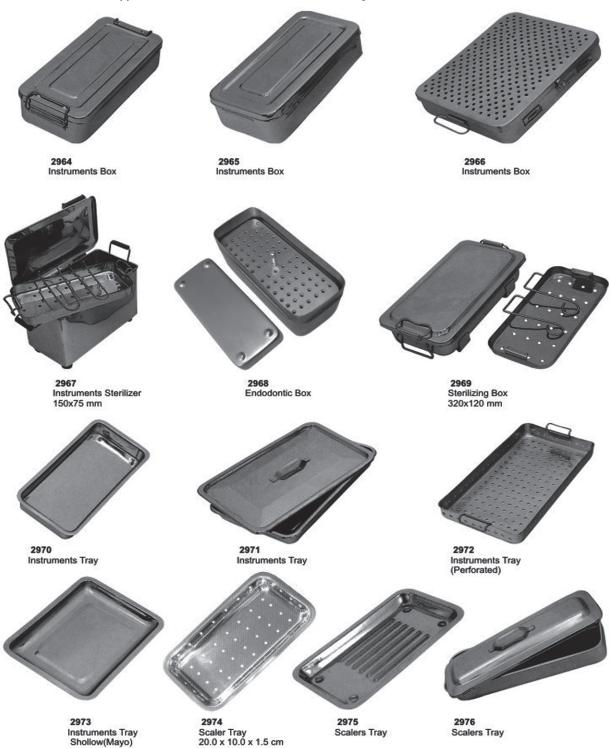

#### **Hollow Wares**

2948 Instruments Tray of 20 Pcs

Instruments Tray of 7 Pcs

Instruments Tray of 5 Pcs

Instruments Tray of 5 Pcs

Instruments Tray Perforated

Instruments Tray Perforated Base

2951 Instruments Riddle

2949-A Instruments Tray of 10 Pcs

Instruments Tray Solid Base