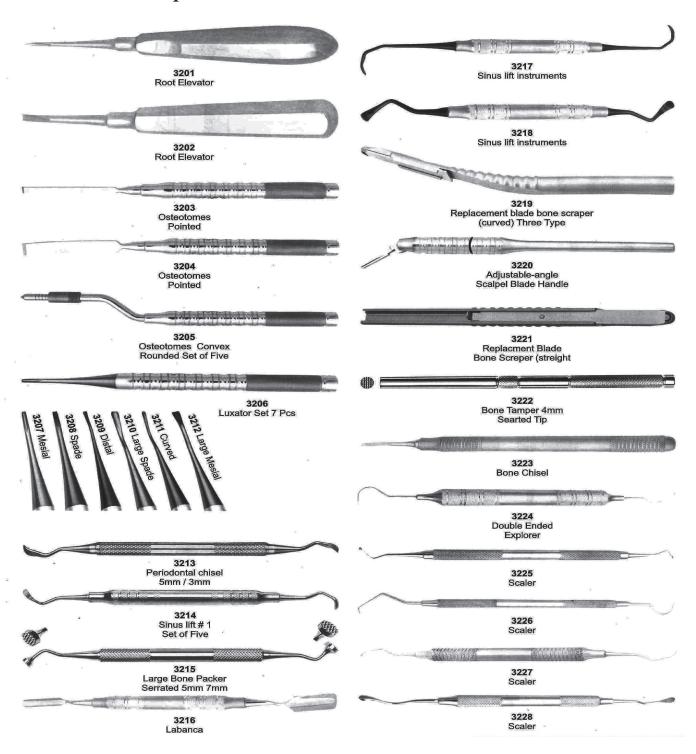

### Periosteel Elevators

**Elevators** 

### Periosteel Elevators

### Swa Elevators & Root Screws

1365 IS-APICAL

1366 APICAL 2 mm Fig. 1

1367 APICAL 3 mm Fig. 2

1368 APICAL 4 mm Fig. 3

1369 APICAL 4.5 mm Fig. 4

1370 APICAL 2 mm Fig. 5

1371 APICAL 3 mm Fig. 6

1372 APICAL 4 mm Fig. 7

1373 APICAL 4.5 mm Fig. 8

1374 APICAL Fig. 9

1375 WINTER Fig. 14 L

1376 WINTER Fig. 14 R

1377 HEIDBRINK Fig. 1

1378 HEIDBRINK Fig. 2

**1379** FLOHR Fig. 1

1380 FLOHR Fig. 2

1381 APICAL Fig. 1

1382 APICAL Fig. 2

**1422** Fig. 2

**1449** BARRY Fig. 1

1450 BARRY Fig. 2

1451 BARRY Fig. 3

1452 BARRY Fig. 4

1449 BARRY

1453 BARRY Fig. 11

1454 BARRY Fig. 12

**1455** BARRY Fig. 17

**1456** BARRY Fig. 18

#### **Elevators Plastic Handle**

Root Elevator, Plastic Handle, Set Of 10 Pcs

Root Elevator, Plastic Handle, Set Of 5 Pcs