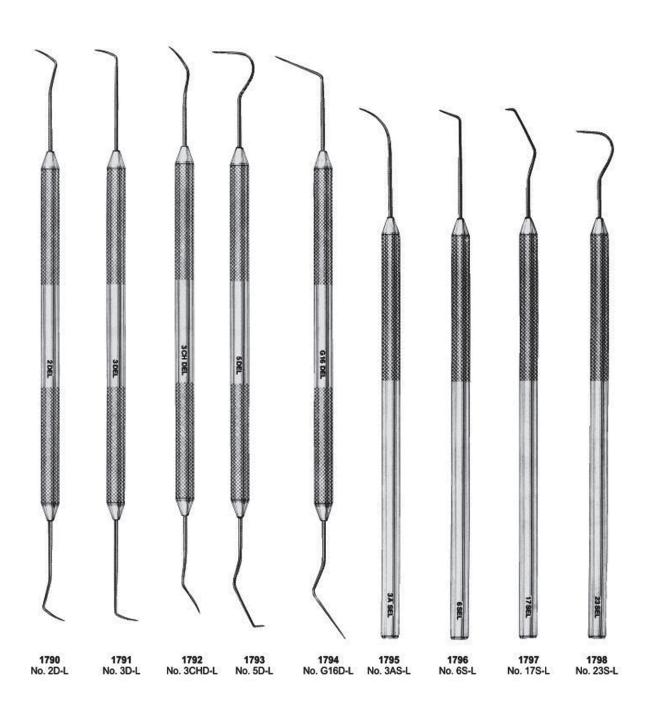

levators Plastic Handle**

Root Elevator, Plastic Handle, Set Of 10 Pcs



Root Elevator, Plastic Handle, Set Of 5 Pcs





## Scalpel Handles





#### Handles





#### Handles & Mouth Mirrors





# Mirror Handle & Mouth Mirrors









Scalers











Scalers





Scalers





# Explorers





### **Explorers Double Ended Tactile Tone**





### **Explorers & Probes**

**Explorers Single Ended - Octagonal** 



**Explorers Single Ended - Standard** 



Probe / Explorer - Octagonal





### **Probes**





Probes





#### Probes



#### PROBES DOUBLE ENDED TACTILE TONE





#### Endodontic Condensers





# **Endodontic Condensers/Spreaders**





#### Obturation Instruments















# Excavators, Explorers / Probes



#### **Explorer, Probes**





Explorers





Explorers





# **Explorer / Probes Combination**



#### **PROBES**





Cord Packers, Hatchets, Hoes





# P.K.Thomas Waxing & Gracey Curetters Set









# Placement Instruments, Stopping Stoppers, Pluggers Surgicals





# Burnishers





**Burnishers** 











#### **Carvers**





#### Carvers, Chisels



#### **Contour Carbide Carvers - Finishing**







**Gracey Curettes** 





# Curettes # 4 Handle













#### **GOLDMAN FOX**





## Knives, Interproximal Files





## **Curettes, Root Planning Curettes**



Curettes, Root Planning Curettes





#### **Curettes**





# **Dental Products**





# Composite Placement







## Composite Placement





# **Plastic Filling Instruments**





Plastic Filling Instruments





## Wax, Porcelain & Cement Instruments

<u>Comfort Grip