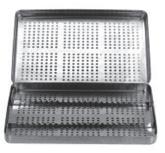

8 | 15 |
|           |      | 0.049 |    |    |

| All Dimension are in mm | ı |
|-------------------------|---|
|-------------------------|---|

| 2 | Size | Α  | В  | С  |
|---|------|----|----|----|
| ш | 0    | 70 | 50 | 14 |
| ≥ | 1    | 77 | 51 | 15 |
|   | 2    | 79 | 55 | 15 |
| _ | 3    | 80 | 60 | 17 |

All Dimension are in mm





Made of 18/8 Stainless Steel, Solid, Full Denture Set of 8



Made of 18/8 Stainless Steel, Perforated Full Denture Set of 8





Made of 18/8 Stainless Steel, Perforated Full Denture Set of 8



#### Impression Trays For Crown & Bridge Work





#### Articulators





#### Articulators



2946

2945

2947



#### **Hollow Wares**



2948 Instruments Tray of 20 Pcs



Instruments Tray of 7 Pcs



Instruments Tray of 5 Pcs



Instruments Tray of 5 Pcs



Instruments Tray Perforated



Instruments Tray Perforated Base



2951 Instruments Riddle



2949-A Instruments Tray of 10 Pcs





Instruments Tray Solid Base



#### **Hollowares**











2960 Finger Cup



2963 Sterilizing Drum 280x240mm 230x150mm 300x250mm 340x160mm 350x250mm 390x200mm 380x300mm 100x100mm 150x120mm

2961

**Bur Box** 







#### Sterilizing Boxes & Instruments Trays





#### **Hollow Wares**











2982 Spitten Mug

2983 Spirit Burner With Wick Stainless Steel18/10 Capacity:150 ml, 60 ml

2984 Spirit Burners With Wick Stainless Steel18/10 Capacity:70ml



2985 Dressing Jar



2986 Dressing Jar



2987 Irrigator(Douch Can)



2988 Measuring Jug



#### **Hollow Wares**



6-10-12 Ltr

Dustbin Without Stand & Cap

Dustbin Without Stand 6-10-12 Ltr Tube Rack,