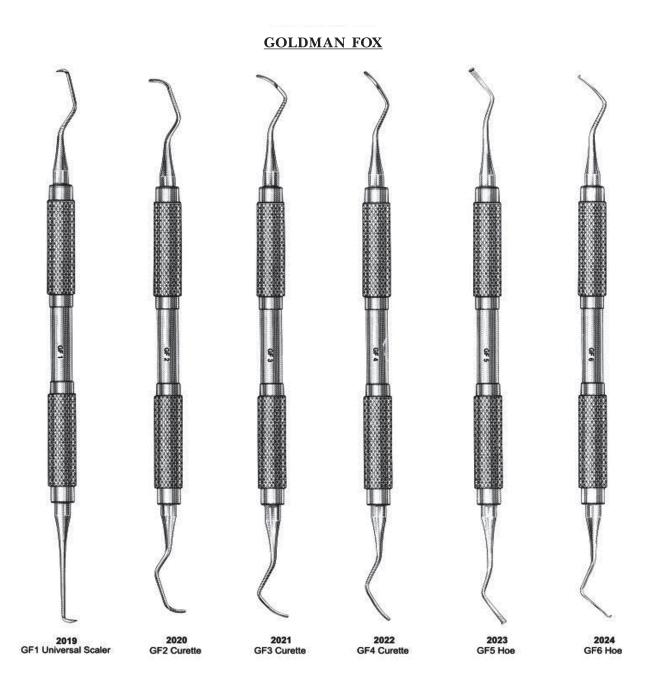

**Explorers Single Ended - Standard** 



Probe / Explorer - Octagonal





### **Probes**





Probes





#### Probes



#### PROBES DOUBLE ENDED TACTILE TONE





#### Endodontic Condensers





# **Endodontic Condensers/Spreaders**





#### Obturation Instruments















# Excavators, Explorers / Probes



#### **Explorer, Probes**





Explorers





Explorers





# **Explorer / Probes Combination**



#### **PROBES**





Cord Packers, Hatchets, Hoes





# P.K.Thomas Waxing & Gracey Curetters Set









# Placement Instruments, Stopping Stoppers, Pluggers Surgicals





# Burnishers





**Burnishers** 











#### **Carvers**





#### Carvers, Chisels



#### **Contour Carbide Carvers - Finishing**







**Gracey Curettes** 





# Curettes # 4 Handle













#### **GOLDMAN FOX**





## Knives, Interproximal Files





## **Curettes, Root Planning Curettes**



Curettes, Root Planning Curettes





#### **Curettes**





# **Dental Products**





# Composite Placement







## Composite Placement





# **Plastic Filling Instruments**





Plastic Filling Instruments





## Wax, Porcelain & Cement Instruments

<u>Comfort Grip</u> <u>Vinyl - Covered Insulating Handles</u>





## Wax, Porcelain & Cement Instruments





Wax & Modeling Carvers, Cement Spatulas





Wax, Porcelain & Cement Instruments





## Cement Spatulas





# Spatulas











Files, Hoes & Knives











## Wax Knives & Plaster Knives





## Crane-Kaplan, Chisels





#### **Bone Curettes**





## **Bone Files**





## **Bone Files**





## **Bone Chisels**