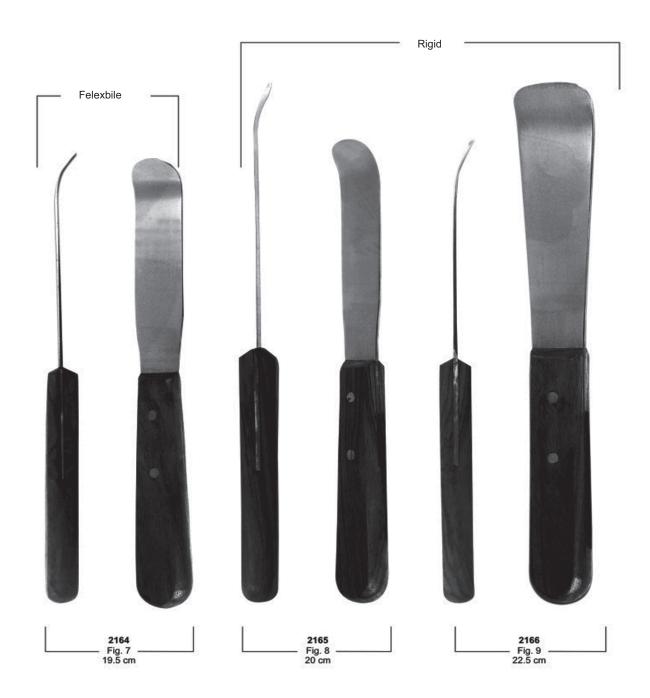

ishers





**Burnishers** 











#### **Carvers**





#### Carvers, Chisels



#### **Contour Carbide Carvers - Finishing**







**Gracey Curettes** 





# Curettes # 4 Handle













#### **GOLDMAN FOX**





## Knives, Interproximal Files





## **Curettes, Root Planning Curettes**



Curettes, Root Planning Curettes





#### **Curettes**





# **Dental Products**





# Composite Placement







## Composite Placement





# **Plastic Filling Instruments**





Plastic Filling Instruments





## Wax, Porcelain & Cement Instruments

<u>Comfort Grip</u> <u>Vinyl - Covered Insulating Handles</u>





## Wax, Porcelain & Cement Instruments





Wax & Modeling Carvers, Cement Spatulas





Wax, Porcelain & Cement Instruments





## Cement Spatulas





# Spatulas











Files, Hoes & Knives











## Wax Knives & Plaster Knives





## Crane-Kaplan, Chisels





#### **Bone Curettes**





## **Bone Files**





## **Bone Files**





## **Bone Chisels**





#### **Bone Chisels, Bone Mallets**









17 cm



Ø 3.8 mm

150 mm

10 mm

14 mm

18 mm

8 mm

12 mm

16 mm













Suction Tubes, Bone Pluggers & Rongeurs









#### **Suction Tube**





## **Measuring Instruments**





## Bone Gauge & Measuring Instruments





#### Crown Removers





#### **Crown Instruments**



# Splenor Surgicals

#### **Crown Instruments**



2282 Plaster Shear 210 mm



2283 Crown Removing Plier 14 cm





2285 BOHM 16 cm



2286 Telescope Crown Plier, Diamond coated 13.0 cm



2287 Telescope Crown Plier, Diamond coated 13.0 cm



2288
Telescope Crown P