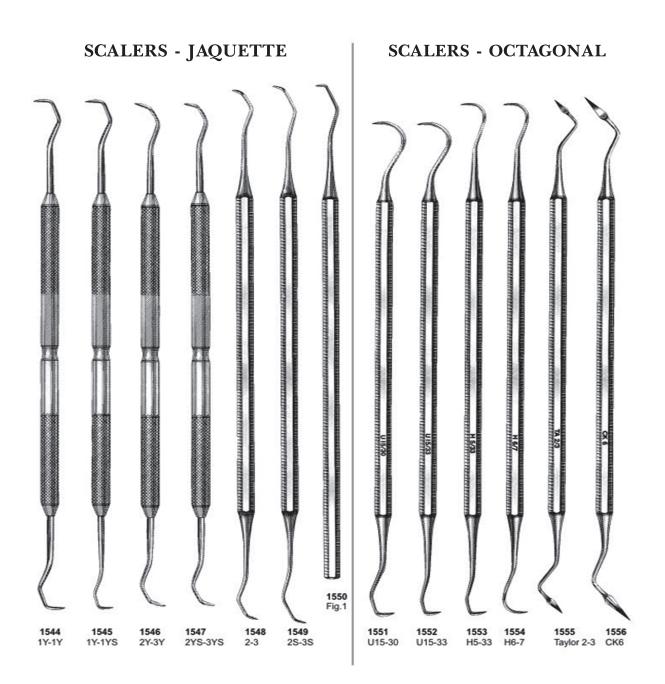

mm Fig. 6



1372 APICAL 4 mm Fig. 7



1373 APICAL 4.5 mm Fig. 8



1374 APICAL Fig. 9



1375 WINTER Fig. 14 L



1376 WINTER Fig. 14 R



1377 HEIDBRINK Fig. 1



1378 HEIDBRINK Fig. 2



**1379** FLOHR Fig. 1



1380 FLOHR Fig. 2



1381 APICAL Fig. 1



1382 APICAL Fig. 2

































**1422** Fig. 2













**1449** BARRY Fig. 1



1450 BARRY Fig. 2



1451 BARRY Fig. 3



1452 BARRY Fig. 4



1449 BARRY



1453 BARRY Fig. 11



1454 BARRY Fig. 12



**1455** BARRY Fig. 17



**1456** BARRY Fig. 18



















#### **Elevators Plastic Handle**

Root Elevator, Plastic Handle, Set Of 10 Pcs



Root Elevator, Plastic Handle, Set Of 5 Pcs





## Scalpel Handles





#### Handles





#### Handles & Mouth Mirrors





# Mirror Handle & Mouth Mirrors









Scalers











Scalers





Scalers





# Explorers





### **Explorers Double Ended Tactile Tone**





### **Explorers & Probes**

**Explorers Single Ended - Octagonal** 



**Explorers Single Ended - Standard** 



Probe / Explorer - Octagonal





### **Probes**





Probes





#### Probes



#### PROBES DOUBLE ENDED TACTILE TONE





#### Endodontic Condensers





# **Endodontic Condensers/Spreaders**





#### Obturation Instruments















# Excavators, Explorers / Probes



#### **Explorer, Probes**





Explorers





Explorers





# **Explorer / Probes Combination**



#### **PROBES**





Cord Packers, Hatchets, Hoes





# P.K.Thomas Waxing & Gracey Curetters Set









# Placement Instruments, Stopping Stoppers, Pluggers Surgicals





# Burnishers





*