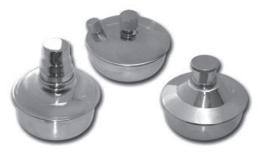

#### **Hollow Wares**

2948 Instruments Tray of 20 Pcs

Instruments Tray of 7 Pcs

Instruments Tray of 5 Pcs

Instruments Tray of 5 Pcs

Instruments Tray Perforated

Instruments Tray Perforated Base

2951 Instruments Riddle

2949-A Instruments Tray of 10 Pcs

Instruments Tray Solid Base