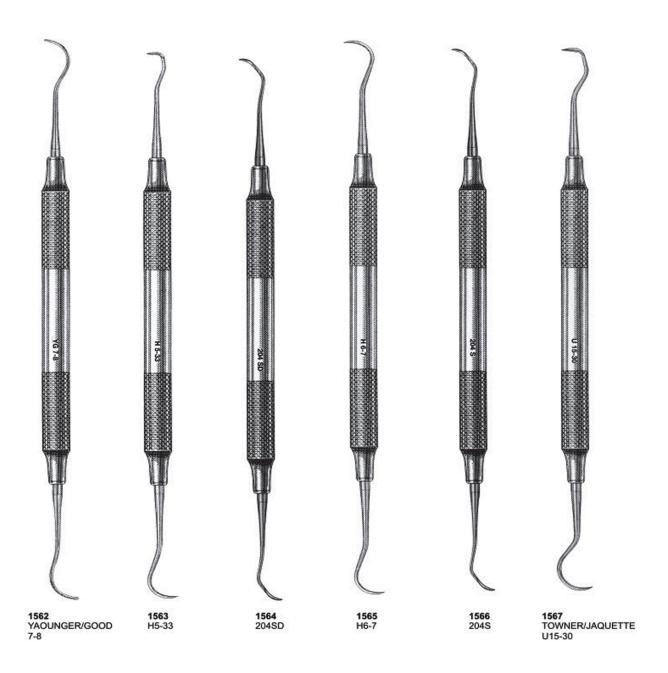

APICAL 4 mm Fig. 7



1373 APICAL 4.5 mm Fig. 8



1374 APICAL Fig. 9



1375 WINTER Fig. 14 L



1376 WINTER Fig. 14 R



1377 HEIDBRINK Fig. 1



1378 HEIDBRINK Fig. 2



**1379** FLOHR Fig. 1



1380 FLOHR Fig. 2



1381 APICAL Fig. 1



1382 APICAL Fig. 2

































**1422** Fig. 2













**1449** BARRY Fig. 1



1450 BARRY Fig. 2



1451 BARRY Fig. 3



1452 BARRY Fig. 4



1449 BARRY



1453 BARRY Fig. 11



1454 BARRY Fig. 12



**1455** BARRY Fig. 17



**1456** BARRY Fig. 18



















#### **Elevators Plastic Handle**

Root Elevator, Plastic Handle, Set Of 10 Pcs



Root Elevator, Plastic Handle, Set Of 5 Pcs





## Scalpel Handles





#### Handles





#### Handles & Mouth Mirrors





# Mirror Handle & Mouth Mirrors









Scalers











Scalers





Scalers





# Explorers





### **Explorers Double Ended Tactile Tone**





### **Explorers & Probes**

**Explorers Single Ended - Octagonal** 



**Explorers Single Ended - Standard** 



Probe / Explorer - Octagonal





### **Probes**





Probes





#### Probes



#### PROBES DOUBLE ENDED TACTILE TONE





#### Endodontic Condensers





# **Endodontic Condensers/Spreaders**





#### Obturation Instruments















# Excavators, Explorers / Probes



#### **Explorer, Probes**





Explorers





Explorers





# **Explorer / Probes Combination**



#### **PROBES**





Cord Packers, Hatchets, Hoes





# P.K.Thomas Waxing & Gracey Curetters Set









# Placement Instruments, Stopping Stoppers, Pluggers Surgicals





# Burnishers





**Burnishers**