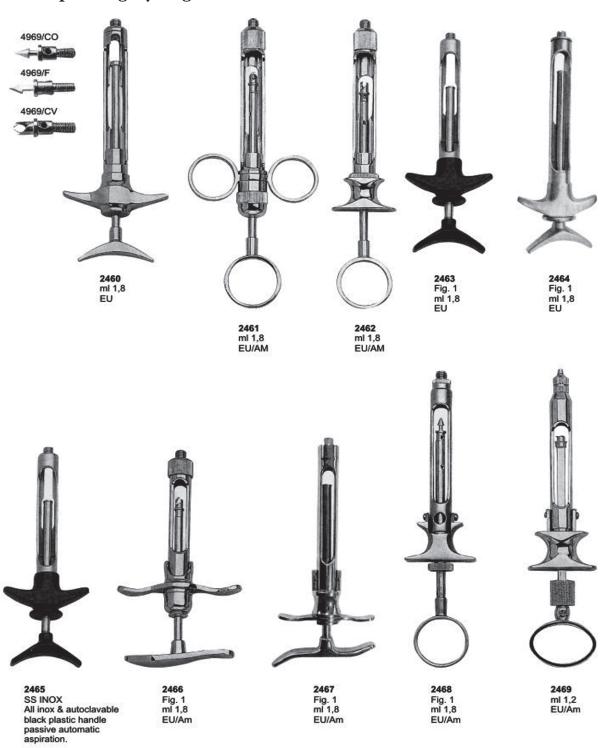

# **Aspirating Syringes**

2480

**2481** Fig. 1 ml 1,8 EU

2479

2478

2483 Water

point

2484 Water

point

2482 Water

point