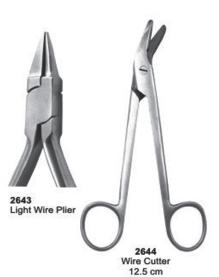

# Hemostatic Forceps, Towel Clamps, Napkin Holders Surgicals

2630 Light Wire Cutter

2631 Wire Cutter

2632 Posterior Band Remover Long

2633 Posterior Band Remover Short

2634 Jarabak Plier

2635 Distal End Cutter Safety End Cutter