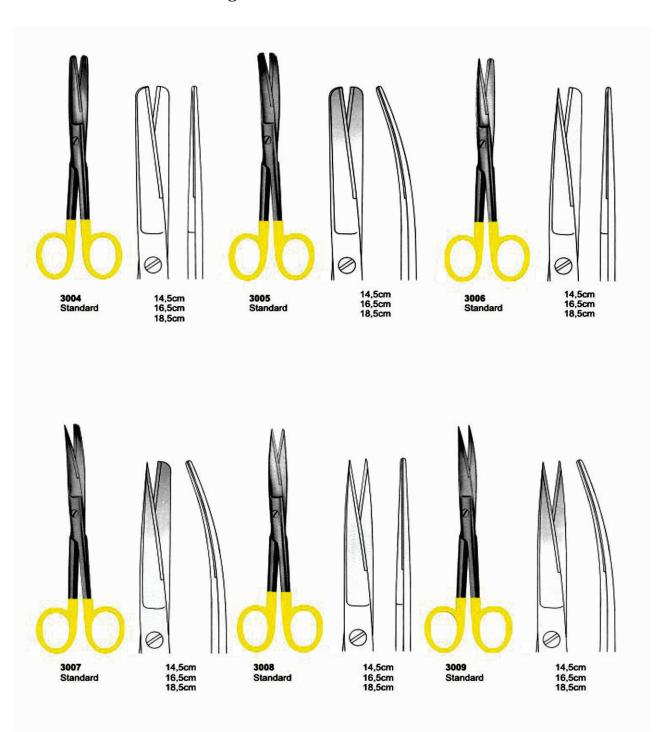

#### **Scissors**

#### **Scissors**

2818 DE BAKEY Ateriotomy scissors Size: 175 mm

2819 TOENNIS - ADSON Dissecting scissors Size: 175 mm

2820 KNOWLES Size: 145 mm

2821 LISTER

# Splenor Surgicals

2822 MAYO(straight) Size: 140 mm

2823 MAYO-STILLE (straight) Size: 140 mm