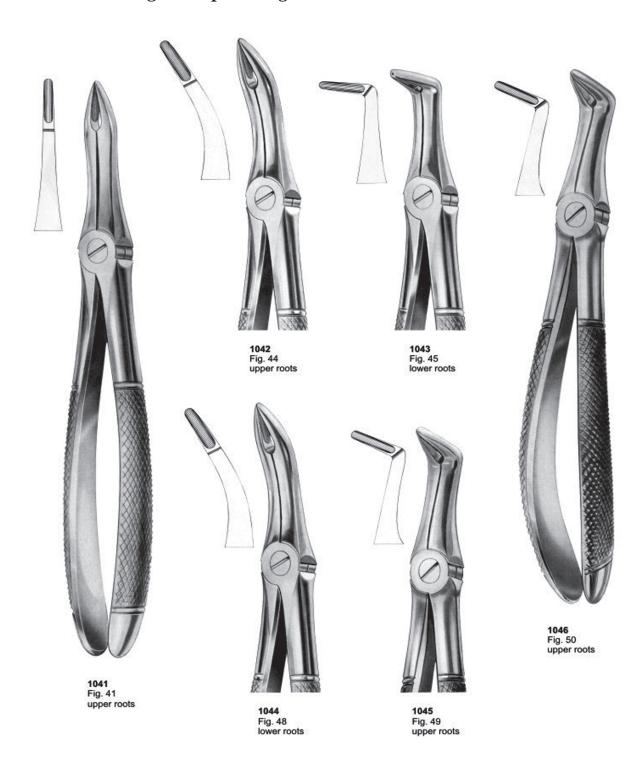

canines for children



1036 Fig. 39 upper molars for children



1037 Fig. 39R upper molars right for children



1038 Fig. 39A upper molars for children





1040 Fig. 39L upper molars left for children





















1067 Fig. 73A lower molars



1068 Fig. 73S lower molars



1069 Fig. 73B lower molars for children



1072 Fig. 73K lower molars for children



1070 Fig. 74 lower roots



1071 Fig. 74D lower roots















1081 Fig. 79A lower third molars



1082 Fig. 81 lower premolars and roots









1089 Fig. 101 upper premolers and roots



1090 Fig. 100 upper roots



1091 Fig. 99 1/4 lower molars



1092 Fig. 99 ½ lower molars





1093 Fig. 102 upper molars right



1094 Fig. 103 upper molars left



1095 Fig. 105 lower incisors



1096 Fig. 106 lower incisors



1097 Fig. 103 upper canines











#### Wisdom Extracting Forceps











Fig. 6



Fig. 9



Fig. 10



Fig. 11



Fig. 12



Fig. 14



Fig. 15





























1166 Fig. 33L lower roots