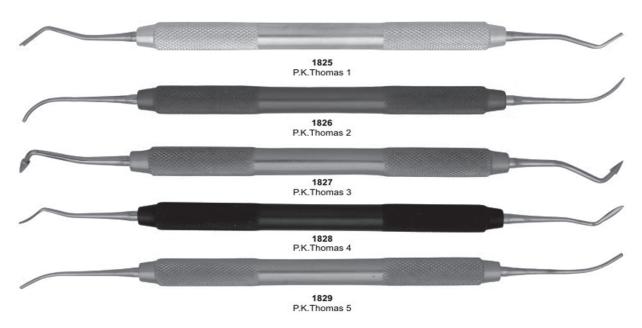

#### Handles





#### Handles & Mouth Mirrors





# Mirror Handle & Mouth Mirrors









Scalers











Scalers





Scalers





# Explorers





### **Explorers Double Ended Tactile Tone**





### **Explorers & Probes**

**Explorers Single Ended - Octagonal** 



**Explorers Single Ended - Standard** 



Probe / Explorer - Octagonal





### **Probes**





Probes





#### Probes



#### PROBES DOUBLE ENDED TACTILE TONE





#### Endodontic Condensers





# **Endodontic Condensers/Spreaders**





#### Obturation Instruments















# Excavators, Explorers / Probes



#### **Explorer, Probes**





Explorers





Explorers





# **Explorer / Probes Combination**



#### **PROBES**





Cord Packers, Hatchets, Hoes





# P.K.Thomas Waxing & Gracey Curetters Set









# Placement Instruments, Stopping Stoppers, Pluggers Surgicals





# Burnishers





**Burnishers** 











#### **Carvers**





#### Carvers, Chisels



#### **Contour Carbide Carvers - Finishing**







**Gracey Curettes** 





# Curettes # 4 Handle













#### **GOLDMAN FOX**





## Knives, Interproximal Files





## **Curettes, Root Planning Curettes**



Curettes, Root Planning Curettes





#### **Curettes**





# **Dental Products**





# Composite Placement







## Composite Placement





# **Plastic Filling Instruments**





Plastic Filling Instruments





## Wax, Porcelain & Cement Instruments

<u>Comfort Grip</u> <u>Vinyl - Covered Insulating Handles</u>





## Wax, Porcelain & Cement Instruments





Wax & Modeling Carvers, Cement Spatulas





W