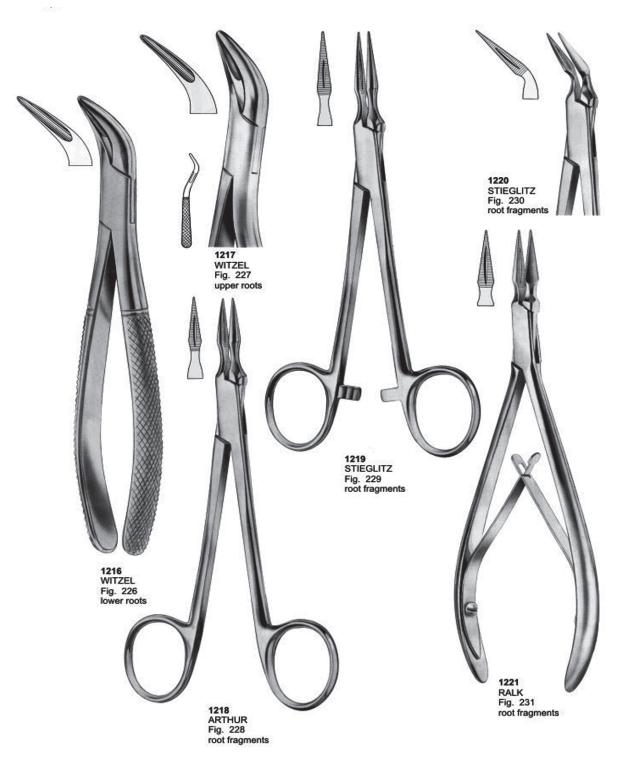

00 upper roots



1091 Fig. 99 1/4 lower molars



1092 Fig. 99 ½ lower molars





1093 Fig. 102 upper molars right



1094 Fig. 103 upper molars left



1095 Fig. 105 lower incisors



1096 Fig. 106 lower incisors



1097 Fig. 103 upper canines











#### Wisdom Extracting Forceps











Fig. 6



Fig. 9



Fig. 10



Fig. 11



Fig. 12



Fig. 14



Fig. 15





























1166 Fig. 33L lower roots



1167 Fig. 33S lower roots for children



1170 Fig. 39A upper molars for children



1168 Fig. 37 upper incisors for children



1171 Fig. 39R upper molars right for children



1169 Fig. 39 upper incisors for children



1172 Fig. 39L upper molars left for children























#### **Extracting Forceps " For Children"**





### **Root Splinter Forceps**





#### **Extracting Forceps " American Pattern"**











































1280 Fig. 222 lower third molars



1281 Fig. 286 upper incisors and roots



1282 Fig. 286 Swing lower molars



1283 Fig. 288 lower canines and premolars















### Periosteel Elevators





**Elevators** 





### Periosteel Elevators



















### Swa Elevators & Root Screws







1365 IS-APICAL



1366 APICAL 2 mm Fig. 1



1367 APICAL 3 mm Fig. 2



1368 APICAL 4 mm Fig. 3



1369 APICAL 4.5 mm Fig. 4



1370 APICAL 2 mm Fig. 5



1371 APICAL 3 mm Fig. 6



1372 APICAL 4 mm Fig. 7



1373 APICAL 4.5 mm Fig. 8



1374 APICAL Fig. 9



1375 WINTER Fig. 14 L



1376 WINTER Fig. 14 R



1377 HEIDBRINK Fig. 1



1378 HEIDBRINK Fig. 2



**1379** FLOHR Fig. 1



1380 FLOHR Fig.