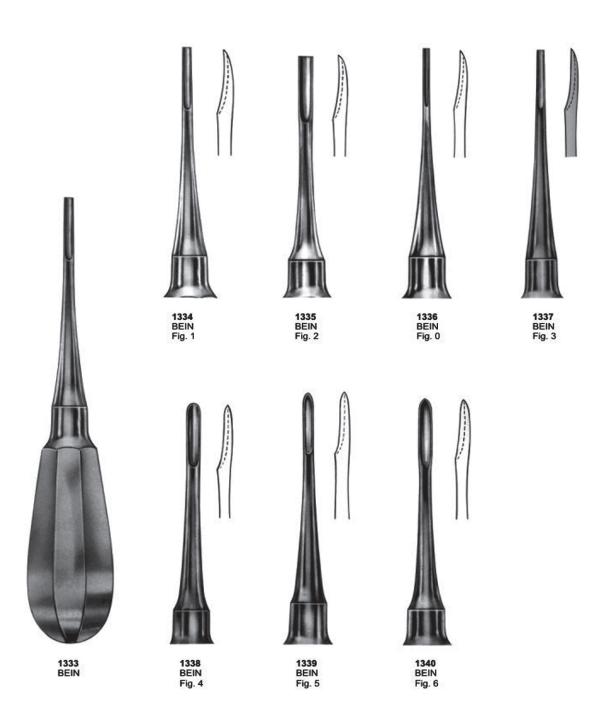

Fig. 14



Fig. 15





























1166 Fig. 33L lower roots



1167 Fig. 33S lower roots for children



1170 Fig. 39A upper molars for children



1168 Fig. 37 upper incisors for children



1171 Fig. 39R upper molars right for children



1169 Fig. 39 upper incisors for children



1172 Fig. 39L upper molars left for children























#### **Extracting Forceps " For Children"**





### **Root Splinter Forceps**





#### **Extracting Forceps " American Pattern"**











































1280 Fig. 222 lower third molars



1281 Fig. 286 upper incisors and roots



1282 Fig. 286 Swing lower molars



1283 Fig. 288 lower canines and premolars















### Periosteel Elevators





**Elevators** 





### Periosteel Elevators



















### Swa Elevators & Root Screws







1365 IS-APICAL



1366 APICAL 2 mm Fig. 1



1367 APICAL 3 mm Fig. 2



1368 APICAL 4 mm Fig. 3



1369 APICAL 4.5 mm Fig. 4



1370 APICAL 2 mm Fig. 5



1371 APICAL 3 mm Fig. 6



1372 APICAL 4 mm Fig. 7



1373 APICAL 4.5 mm Fig. 8



1374 APICAL Fig. 9



1375 WINTER Fig. 14 L



1376 WINTER Fig. 14 R



1377 HEIDBRINK Fig. 1



1378 HEIDBRINK Fig. 2



**1379** FLOHR Fig. 1



1380 FLOHR Fig. 2



1381 APICAL Fig. 1



1382 APICAL Fig. 2

































**1422** Fig. 2













**1449** BARRY Fig. 1



1450 BARRY Fig. 2



1451 BARRY Fig. 3



1452 BARRY Fig. 4



1449 BARRY



1453 BARRY Fig. 11



1454 BARRY Fig. 12



**1455** BARRY Fig. 17



**1456** BARRY Fig. 18



















#### **Elevators Plastic Han