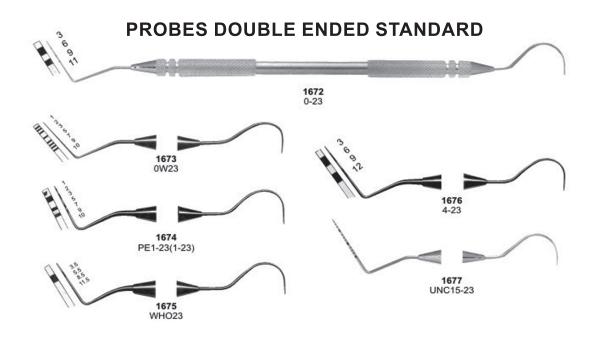

**1422** Fig. 2













**1449** BARRY Fig. 1



1450 BARRY Fig. 2



1451 BARRY Fig. 3



1452 BARRY Fig. 4



1449 BARRY



1453 BARRY Fig. 11



1454 BARRY Fig. 12



**1455** BARRY Fig. 17



**1456** BARRY Fig. 18



















#### **Elevators Plastic Handle**

Root Elevator, Plastic Handle, Set Of 10 Pcs



Root Elevator, Plastic Handle, Set Of 5 Pcs





## Scalpel Handles





#### Handles





#### Handles & Mouth Mirrors





# Mirror Handle & Mouth Mirrors









Scalers











Scalers





Scalers





# Explorers





### **Explorers Double Ended Tactile Tone**





### **Explorers & Probes**

**Explorers Single Ended - Octagonal** 



**Explorers Single Ended - Standard** 



Probe / Explorer - Octagonal





### **Probes**





Probes





#### Probes



#### PROBES DOUBLE ENDED TACTILE TONE





#### Endodontic Condensers





# **Endodontic Condensers/Spreaders**





#### Obturation Instruments















# Excavators, Explorers / Probes



#### **Explorer, Probes**





Explorers





Explorers





# **Explorer / Probes Combination**



#### **PROBES**





Cord Packers, Hatchets, Hoes





# P.K.Thomas Waxing & Gracey Curetters Set









# Placement Instruments, Stopping Stoppers, Pluggers Surgicals





# Burnishers





**Burnishers** 











#### **Carvers**





#### Carvers, Chisels



#### **Contour Carbide Carvers - Finishing**







**Gracey Curettes** 





# Curettes # 4 Handle













#### **GOLDMAN FOX**





## Knives, Interproximal Files





## **Curettes, Root Planning Curettes**



Curettes, Root P