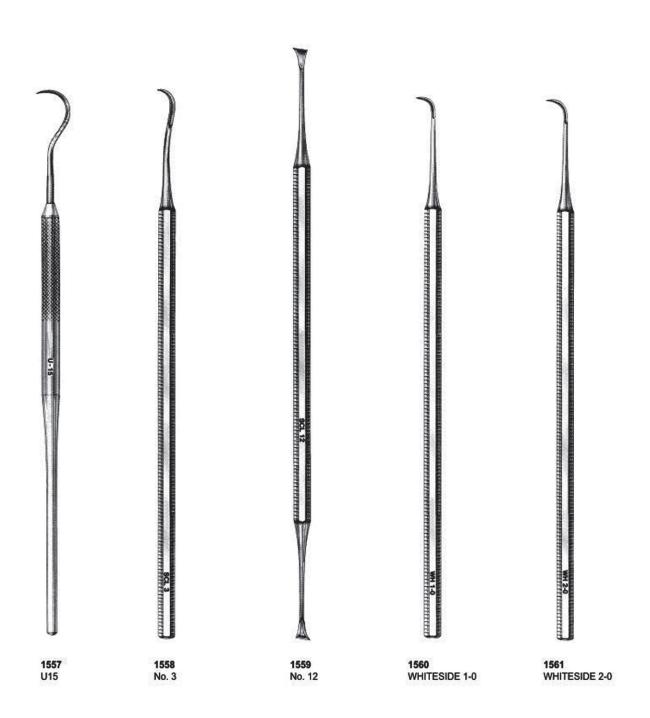

1372 APICAL 4 mm Fig. 7



1373 APICAL 4.5 mm Fig. 8



1374 APICAL Fig. 9



1375 WINTER Fig. 14 L



1376 WINTER Fig. 14 R



1377 HEIDBRINK Fig. 1



1378 HEIDBRINK Fig. 2



**1379** FLOHR Fig. 1



1380 FLOHR Fig. 2



1381 APICAL Fig. 1



1382 APICAL Fig. 2

































**1422** Fig. 2













**1449** BARRY Fig. 1



1450 BARRY Fig. 2



1451 BARRY Fig. 3



1452 BARRY Fig. 4



1449 BARRY



1453 BARRY Fig. 11



1454 BARRY Fig. 12



**1455** BARRY Fig. 17



**1456** BARRY Fig. 18



















#### **Elevators Plastic Handle**

Root Elevator, Plastic Handle, Set Of 10 Pcs



Root Elevator, Plastic Handle, Set Of 5 Pcs





## Scalpel Handles





#### Handles





#### Handles & Mouth Mirrors





# Mirror Handle & Mouth Mirrors









Scalers











Scalers





Scalers





# Explorers





### **Explorers Double Ended Tactile Tone**





### **Explorers & Probes**

**Explorers Single Ended - Octagonal** 



**Explorers Single Ended - Standard** 



Probe / Explorer - Octagonal





### **Probes**





Probes





#### Probes



#### PROBES DOUBLE ENDED TACTILE TONE





#### Endodontic Condensers





# **Endodontic Condensers/Spreaders**





#### Obturation Instruments















# Excavators, Explorers / Probes



#### **Explorer, Probes**





Explorers





Explorers





# **Explorer / Probes Combination**



#### **PROBES**





Cord Packers, Hatchets, Hoes





# P.K.Thomas Waxing & Gracey Curetters Set









# Placement Instruments, Stopping Stoppers, Pluggers Surgicals





# Burnishers





**Burnishers**