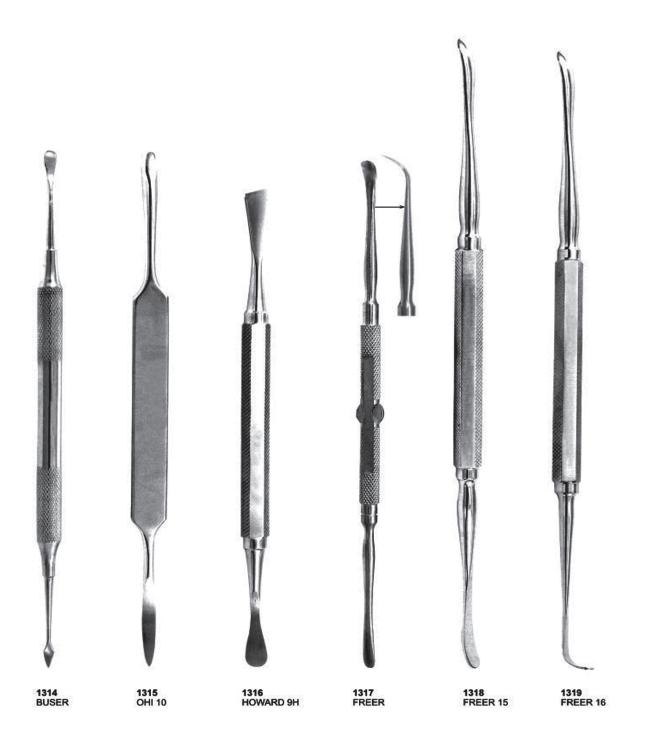

Fig. 12



Fig. 14



Fig. 15





























1166 Fig. 33L lower roots



1167 Fig. 33S lower roots for children



1170 Fig. 39A upper molars for children



1168 Fig. 37 upper incisors for children



1171 Fig. 39R upper molars right for children



1169 Fig. 39 upper incisors for children



1172 Fig. 39L upper molars left for children























#### **Extracting Forceps " For Children"**





### **Root Splinter Forceps**





#### **Extracting Forceps " American Pattern"**











































1280 Fig. 222 lower third molars



1281 Fig. 286 upper incisors and roots



1282 Fig. 286 Swing lower molars



1283 Fig. 288 lower canines and premolars















### Periosteel Elevators





**Elevators** 





### Periosteel Elevators



















### Swa Elevators & Root Screws







1365 IS-APICAL



1366 APICAL 2 mm Fig. 1



1367 APICAL 3 mm Fig. 2



1368 APICAL 4 mm Fig. 3



1369 APICAL 4.5 mm Fig. 4



1370 APICAL 2 mm Fig. 5



1371 APICAL 3 mm Fig. 6



1372 APICAL 4 mm Fig. 7



1373 APICAL 4.5 mm Fig. 8



1374 APICAL Fig. 9



1375 WINTER Fig. 14 L



1376 WINTER Fig. 14 R



1377 HEIDBRINK Fig. 1



1378 HEIDBRINK Fig. 2



**1379** FLOHR Fig. 1



1380 FLOHR Fig. 2



1381 APICAL Fig. 1



1382 APICAL Fig. 2

































**1422** Fig. 2













**1449** BARRY Fig. 1



1450 BARRY Fig. 2



1451 BARRY Fig. 3



1452 BARRY Fig. 4



1449 BARRY



1453 BARRY Fig. 11



1454 BARRY Fig. 12



**1455** BARRY Fig. 17



**1456** BARRY Fig. 18



















#### **Elevators Pla