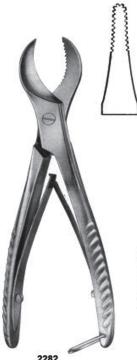

#### **Extracting Forceps " American Pattern"**

1280 Fig. 222 lower third molars

1281 Fig. 286 upper incisors and roots

1282 Fig. 286 Swing lower molars

1283 Fig. 288 lower canines and premolars