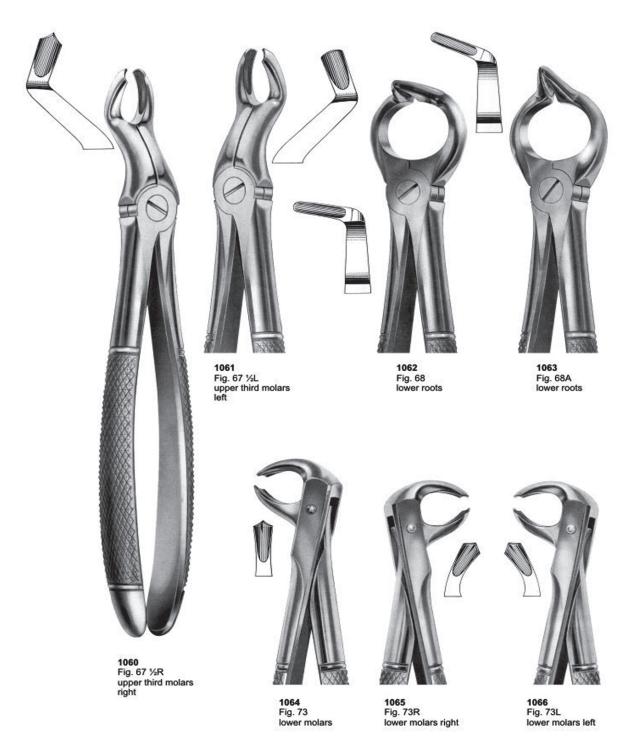

canines for children



1036 Fig. 39 upper molars for children



1037 Fig. 39R upper molars right for children



1038 Fig. 39A upper molars for children





1040 Fig. 39L upper molars left for children





















1067 Fig. 73A lower molars



1068 Fig. 73S lower molars



1069 Fig. 73B lower molars for children



1072 Fig. 73K lower molars for children



1070 Fig. 74 lower roots



1071 Fig. 74D lower roots















1081 Fig. 79A lower third molars



1082 Fig. 81 lower premolars and roots









1089 Fig. 101 upper premolers and roots



1090 Fig. 100 upper roots



1091 Fig. 99 1/4 lower molars



1092 Fig. 99 ½ lower molars





1093 Fig. 102 upper molars right



1094 Fig. 103 upper molars left



1095 Fig. 105 lower incisors



1096 Fig. 106 lower incisors



1097 Fig. 103 upper canines











#### Wisdom Extracting Forceps











Fig. 6



Fig. 9



Fig. 10



Fig. 11



Fig. 12



Fig. 14



Fig. 15





























1166 Fig. 33L lower roots



1167 Fig. 3