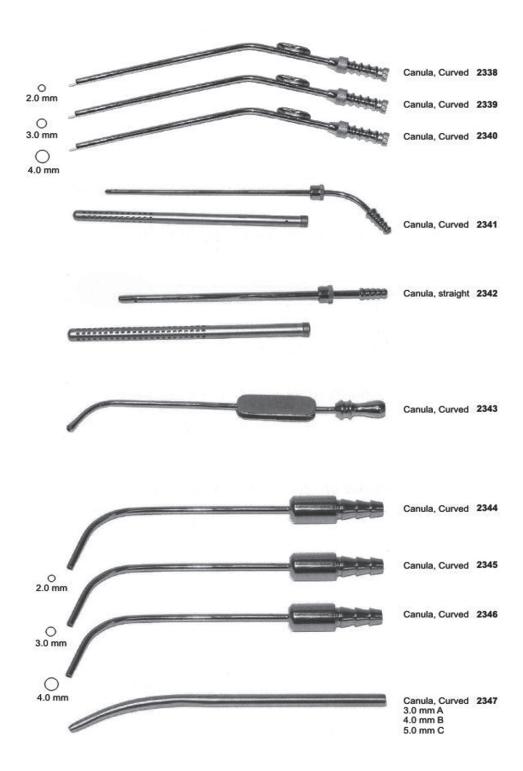

osite Placement







## Composite Placement





# **Plastic Filling Instruments**





Plastic Filling Instruments





## Wax, Porcelain & Cement Instruments

<u>Comfort Grip</u> <u>Vinyl - Covered Insulating Handles</u>





## Wax, Porcelain & Cement Instruments





Wax & Modeling Carvers, Cement Spatulas





Wax, Porcelain & Cement Instruments





## Cement Spatulas





# Spatulas











Files, Hoes & Knives











## Wax Knives & Plaster Knives





## Crane-Kaplan, Chisels





#### **Bone Curettes**





## **Bone Files**





## **Bone Files**





## **Bone Chisels**





#### **Bone Chisels, Bone Mallets**









17 cm



Ø 3.8 mm

150 mm

10 mm

14 mm

18 mm

8 mm

12 mm

16 mm













Suction Tubes, Bone Pluggers & Rongeurs









#### **Suction Tube**





## **Measuring Instruments**





## Bone Gauge & Measuring Instruments





#### Crown Removers





#### **Crown Instruments**



# Splenor Surgicals

#### **Crown Instruments**



2282 Plaster Shear 210 mm



2283 Crown Removing Plier 14 cm





2285 BOHM 16 cm



2286 Telescope Crown Plier, Diamond coated 13.0 cm



2287 Telescope Crown Plier, Diamond coated 13.0 cm



2288
Telescope Crown Plier
13.0 cm gerieften Maul
15.0 cm gerieften Maul
13.0 cm gelatts Maul
15.0 cm gelatts Maul



2289 Telescope Crown Plier, Fine 15.0 cm



# **Aspirating Syringes**







2480

**2481** Fig. 1 ml 1,8 EU

2479

2478

2483 Water

point

2484 Water

point

2482 Water

point























# Sterilizing & Lab Instrument





### Amalgam Guns & Carriers



# Retainers, Bands, Strip Holder C