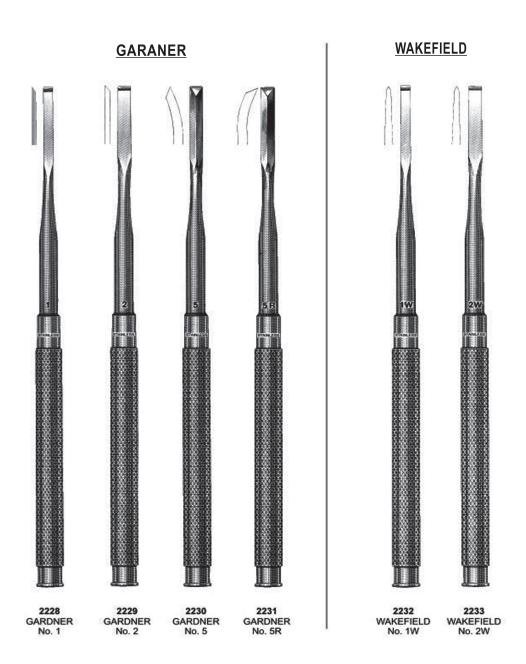

#### **GOLDMAN FOX**





## Knives, Interproximal Files





## **Curettes, Root Planning Curettes**



Curettes, Root Planning Curettes





#### **Curettes**





# **Dental Products**





# Composite Placement







## Composite Placement





# **Plastic Filling Instruments**





Plastic Filling Instruments





## Wax, Porcelain & Cement Instruments

<u>Comfort Grip</u> <u>Vinyl - Covered Insulating Handles</u>





## Wax, Porcelain & Cement Instruments





Wax & Modeling Carvers, Cement Spatulas





Wax, Porcelain & Cement Instruments





## Cement Spatulas





# Spatulas











Files, Hoes & Knives











## Wax Knives & Plaster Knives





## Crane-Kaplan, Chisels





#### **Bone Curettes**





## **Bone Files**





## **Bone Files**





## **Bone Chisels**





#### **Bone Chisels, Bone Mallets**









17 cm



Ø 3.8 mm

150 mm

10 mm

14 mm

18 mm

8 mm

12 mm

16 mm













Suction Tubes, Bone Pluggers & Rongeurs









#### **Suction Tube**





## **Measuring Instruments**





## Bone Gauge & Measuring Instruments





#### Crown Removers





#### **Crown Instruments**



# Splenor Surgicals

#### **Crown Instruments**



2282 Plaster Shear 210 mm



2283 Crown Removing Plier 14 cm





2285 BOHM 16 cm



2286 Telescope Crown Plier, Diamond coated 13.0 cm



2287 Telescope Crown Plier, Diamond coated 13.0 cm



2288
Telescope Crown Plier
13.0 cm gerieften Maul
15.0 cm gerieften Maul
13.0 cm gelatts Maul
15.0 cm gelatts Maul



2289 Telescope Crown Plier, Fine 15.0 cm



# **Aspirating Syringes**







2480

**2481** Fig. 1 ml