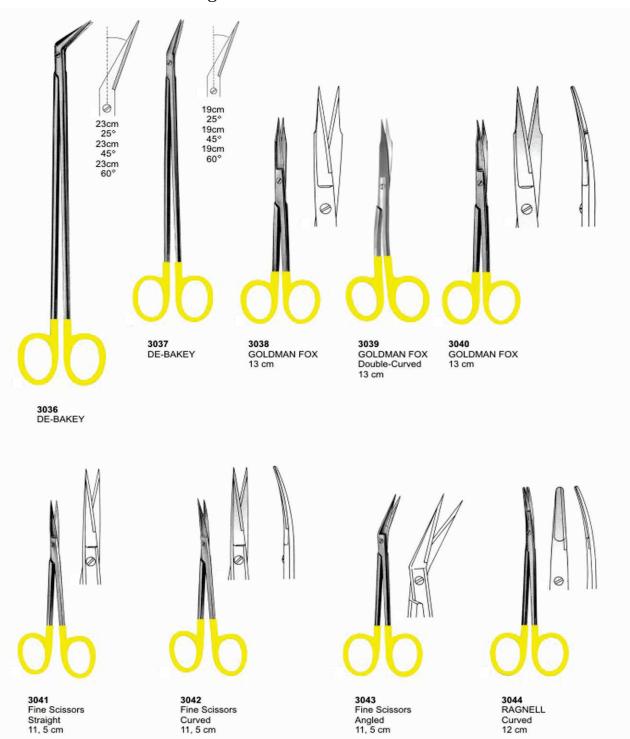

ents Tray of 10 Pcs





Instruments Tray Solid Base



#### **Hollowares**











2960 Finger Cup



2963 Sterilizing Drum 280x240mm 230x150mm 300x250mm 340x160mm 350x250mm 390x200mm 380x300mm 100x100mm 150x120mm

2961

**Bur Box** 







#### Sterilizing Boxes & Instruments Trays





#### **Hollow Wares**











2982 Spitten Mug

2983 Spirit Burner With Wick Stainless Steel18/10 Capacity:150 ml, 60 ml

2984 Spirit Burners With Wick Stainless Steel18/10 Capacity:70ml



2985 Dressing Jar



2986 Dressing Jar



2987 Irrigator(Douch Can)



2988 Measuring Jug



#### **Hollow Wares**



6-10-12 Ltr

Dustbin Without Stand & Cap

Dustbin Without Stand 6-10-12 Ltr Tube Rack, Round Model Stainless Steel 18/10 Lotion Bowl With Lip 40-60-80-100-120-150-180-200mm

























Scissors & Dissecting Forceps With Tungsten Carbide Inserts



Dissecting Forceps & Needle Holders T.C. Instruments





#### Needle Holders With T.C. Inserts













#### Needle Holders With T.C. Inserts





#### Wire Cutting Plier With T.C. Inserts



3109 TOENNIS Elastic pattern for dura-or intestinal suture 180 mm





3110 Cutting Plier 12 cm



**213** 

22 cm



#### **Dental Implants Instruments**



## Splenor Surgicals

#### **Dental Implants Instruments**





#### **Dental Implants Instruments**



## Splenor Surgicals

#### **Dental Instruments Sets**



Tooth Extracting Forceps Kit (Set of 12 pcs) Fig #: 1,7,13,17,18,51A,67A,73,74N,86,89,90



3255

Root Elevators Kit (Set of 9 pcs) A) Cross Bar Elevator #775/7 B) Cross Bar Elevator # 775/8



Pedo Forceps Kit (Set of