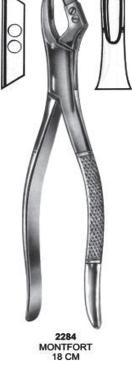

#### **Extracting Forceps " American Pattern"**

1280 Fig. 222 lower third molars

1281 Fig. 286 upper incisors and roots

1282 Fig. 286 Swing lower molars

1283 Fig. 288 lower canines and premolars