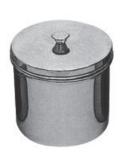

#### **Hollowares**

2960 Finger Cup

2963 Sterilizing Drum 280x240mm 230x150mm 300x250mm 340x160mm 350x250mm 390x200mm 380x300mm 100x100mm 150x120mm

2961

**Bur Box** 

#### Sterilizing Boxes & Instruments Trays