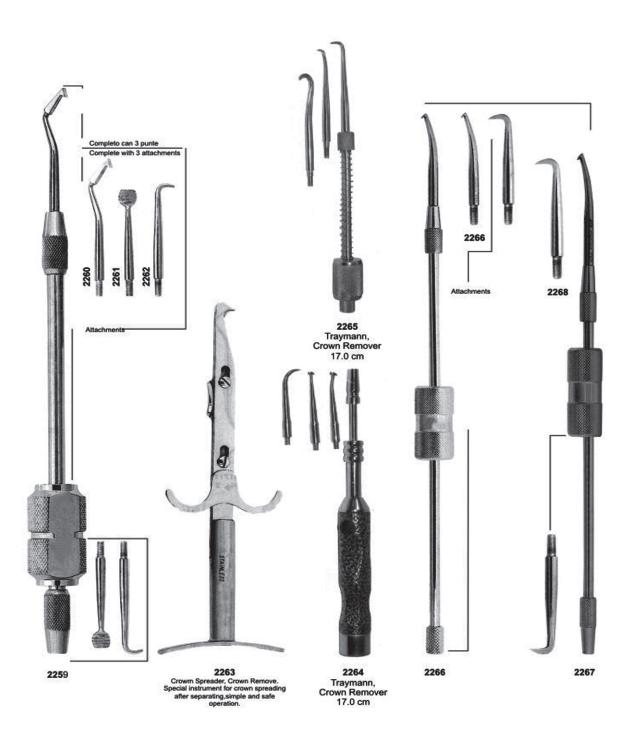

ing Instruments





## Wax, Porcelain & Cement Instruments

<u>Comfort Grip</u> <u>Vinyl - Covered Insulating Handles</u>





## Wax, Porcelain & Cement Instruments





Wax & Modeling Carvers, Cement Spatulas





Wax, Porcelain & Cement Instruments





## Cement Spatulas





# Spatulas











Files, Hoes & Knives











## Wax Knives & Plaster Knives





## Crane-Kaplan, Chisels





#### **Bone Curettes**





## **Bone Files**





## **Bone Files**





## **Bone Chisels**





#### **Bone Chisels, Bone Mallets**









17 cm



Ø 3.8 mm

150 mm

10 mm

14 mm

18 mm

8 mm

12 mm

16 mm













Suction Tubes, Bone Pluggers & Rongeurs









#### **Suction Tube**





## **Measuring Instruments**





## Bone Gauge & Measuring Instruments





#### Crown Removers





#### **Crown Instruments**



# Splenor Surgicals

#### **Crown Instruments**



2282 Plaster Shear 210 mm



2283 Crown Removing Plier 14 cm





2285 BOHM 16 cm



2286 Telescope Crown Plier, Diamond coated 13.0 cm



2287 Telescope Crown Plier, Diamond coated 13.0 cm



2288
Telescope Crown Plier
13.0 cm gerieften Maul
15.0 cm gerieften Maul
13.0 cm gelatts Maul
15.0 cm gelatts Maul



2289 Telescope Crown Plier, Fine 15.0 cm



# **Aspirating Syringes**







2480

**2481** Fig. 1 ml 1,8 EU

2479

2478

2483 Water

point

2484 Water

point

2482 Water

point























# Sterilizing & Lab Instrument





### Amalgam Guns & Carriers



# Retainers, Bands, Strip Holder Clips, Napkin Holder Surgicals





#### **Rubber Dam Instruments**











BREWER 175 mm

BREWER 17