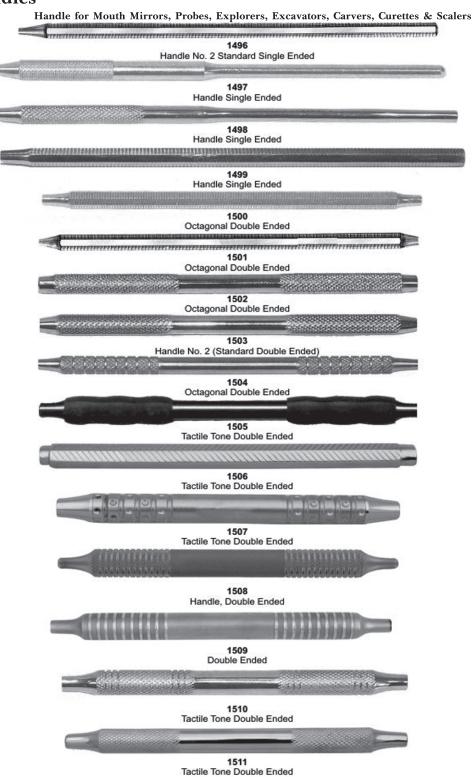

3



1369 APICAL 4.5 mm Fig. 4



1370 APICAL 2 mm Fig. 5



1371 APICAL 3 mm Fig. 6



1372 APICAL 4 mm Fig. 7



1373 APICAL 4.5 mm Fig. 8



1374 APICAL Fig. 9



1375 WINTER Fig. 14 L



1376 WINTER Fig. 14 R



1377 HEIDBRINK Fig. 1



1378 HEIDBRINK Fig. 2



**1379** FLOHR Fig. 1



1380 FLOHR Fig. 2



1381 APICAL Fig. 1



1382 APICAL Fig. 2

































**1422** Fig. 2













**1449** BARRY Fig. 1



1450 BARRY Fig. 2



1451 BARRY Fig. 3



1452 BARRY Fig. 4



1449 BARRY



1453 BARRY Fig. 11



1454 BARRY Fig. 12



**1455** BARRY Fig. 17



**1456** BARRY Fig. 18



















#### **Elevators Plastic Handle**

Root Elevator, Plastic Handle, Set Of 10 Pcs



Root Elevator, Plastic Handle, Set Of 5 Pcs





## Scalpel Handles





#### Handles





#### Handles & Mouth Mirrors





# Mirror Handle & Mouth Mirrors









Scalers











Scalers





Scalers





# Explorers





### **Explorers Double Ended Tactile Tone**





### **Explorers & Probes**

**Explorers Single Ended - Octagonal** 



**Explorers Single Ended - Standard** 



Probe / Explorer - Octagonal





### **Probes**





Probes





#### Probes



#### PROBES DOUBLE ENDED TACTILE TONE





#### Endodontic Condensers





# **Endodontic Condensers/Spreaders**





#### Obturation Instruments















# Excavators, Explorers / Probes



#### **Explorer, Probes**





Explorers





Explorers





# **Explorer / Probes Combination**



#### **PROBES**





Cord Packers, Hatchets, Hoes





# P.K.Thomas Waxing & Gracey Curetters Set









# Placement