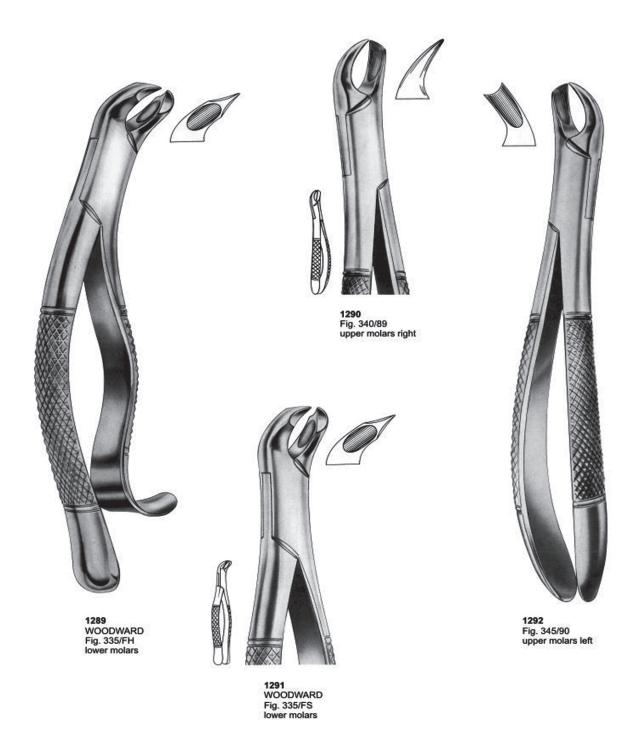

#### **Extracting Forceps " American Pattern"**

1280 Fig. 222 lower third molars

1281 Fig. 286 upper incisors and roots

1282 Fig. 286 Swing lower molars

1283 Fig. 288 lower canines and premolars