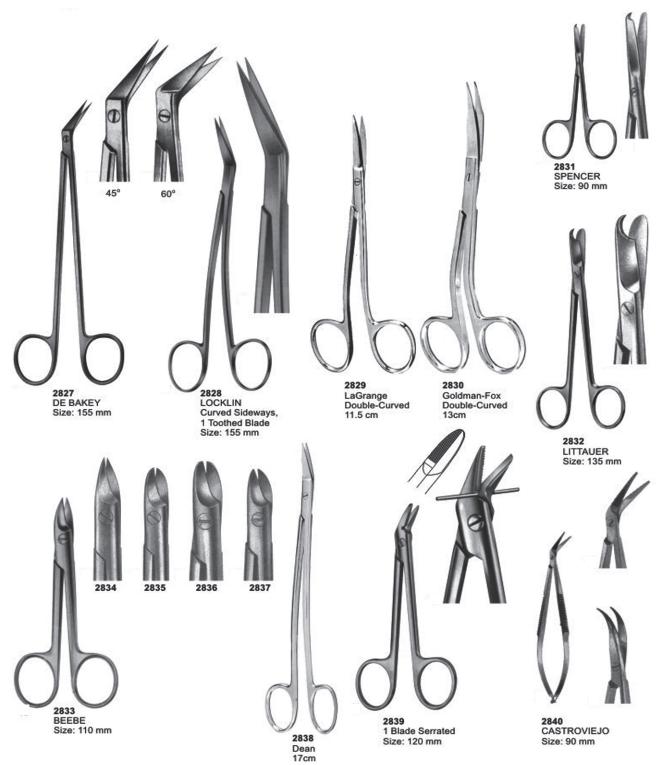

#### **Scissors**

2818 DE BAKEY Ateriotomy scissors Size: 175 mm

2819 TOENNIS - ADSON Dissecting scissors Size: 175 mm

2820 KNOWLES Size: 145 mm

2821 LISTER