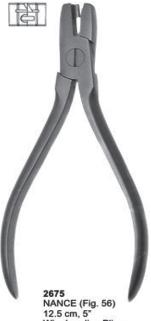

2667 TWEED (Fig. 96) 14 cm, 5 ½\*

2669 SCHWARZ (Fig. 29) 12.5 cm, 5"

2672 SCHWARZ (Fig. 30) 13 cm, 5 1/8"

2668 TWEED (Fig. 95) 13.5 cm, 5 1/4"

2670 NANCE (Fig. 80) 13 cm, 5 1/8"

2674 Schwarz (Fig. 79) 13.5 cm, 5 1/4"