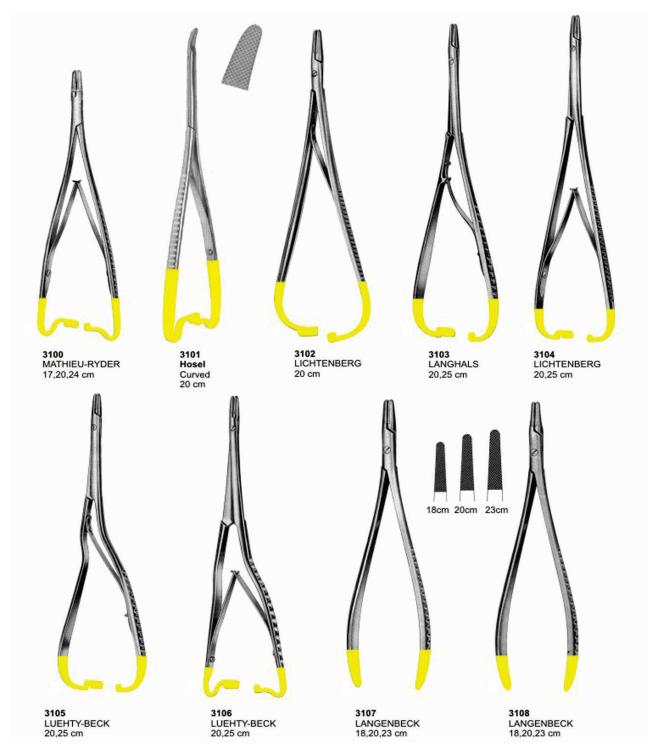

20mm

2961

**Bur Box** 







#### Sterilizing Boxes & Instruments Trays





#### **Hollow Wares**











2982 Spitten Mug

2983 Spirit Burner With Wick Stainless Steel18/10 Capacity:150 ml, 60 ml

2984 Spirit Burners With Wick Stainless Steel18/10 Capacity:70ml



2985 Dressing Jar



2986 Dressing Jar



2987 Irrigator(Douch Can)



2988 Measuring Jug



#### **Hollow Wares**



6-10-12 Ltr

Dustbin Without Stand & Cap

Dustbin Without Stand 6-10-12 Ltr Tube Rack, Round Model Stainless Steel 18/10 Lotion Bowl With Lip 40-60-80-100-120-150-180-200mm

























Scissors & Dissecting Forceps With Tungsten Carbide Inserts



Dissecting Forceps & Needle Holders T.C. Instruments





#### Needle Holders With T.C. Inserts













#### Needle Holders With T.C. Inserts





#### Wire Cutting Plier With T.C. Inserts



3109 TOENNIS Elastic pattern for dura-or intestinal suture 180 mm





3110 Cutting Plier 12 cm



**213** 

22 cm



#### **Dental Implants Instruments**



## Splenor Surgicals

#### **Dental Implants Instruments**





#### **Dental Implants Instruments**



## Splenor Surgicals

#### **Dental Instruments Sets**



Tooth Extracting Forceps Kit (Set of 12 pcs) Fig #: 1,7,13,17,18,51A,67A,73,74N,86,89,90



3255

Root Elevators Kit (Set of 9 pcs) A) Cross Bar Elevator #775/7 B) Cross Bar Elevator # 775/8



Pedo Forceps Kit (Set of 7 pcs) Fig #: 560,561,562,563,565,566,567



3256

Oral Surgical Instruments Kit

A) B.P. Handle #3 - Round, Str. B) Artery Forceps, Str. 5.5"

C) Needle Holder, Str. 6" D) Gum Scissors # 1

E) Gum Scissors # 2 F