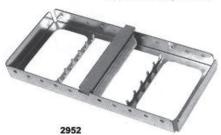

#### **Hollow Wares**

2948 Instruments Tray of 20 Pcs

Instruments Tray of 7 Pcs

Instruments Tray of 5 Pcs

Instruments Tray of 5 Pcs

Instruments Tray Perforated

Instruments Tray Perforated Base

2951 Instruments Riddle