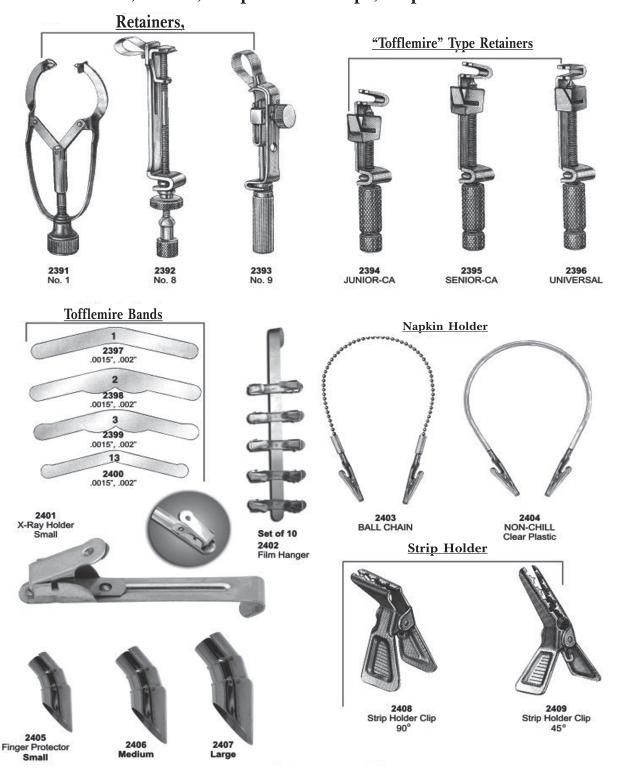

*





## Bone Gauge & Measuring Instruments





#### Crown Removers





#### **Crown Instruments**



# Splenor Surgicals

#### **Crown Instruments**



2282 Plaster Shear 210 mm



2283 Crown Removing Plier 14 cm





2285 BOHM 16 cm



2286 Telescope Crown Plier, Diamond coated 13.0 cm



2287 Telescope Crown Plier, Diamond coated 13.0 cm



2288
Telescope Crown Plier
13.0 cm gerieften Maul
15.0 cm gerieften Maul
13.0 cm gelatts Maul
15.0 cm gelatts Maul



2289 Telescope Crown Plier, Fine 15.0 cm



# **Aspirating Syringes**







2480

**2481** Fig. 1 ml 1,8 EU

2479

2478

2483 Water

point

2484 Water

point

2482 Water

point























# Sterilizing & Lab Instrument





### Amalgam Guns & Carriers



# Retainers, Bands, Strip Holder Clips, Napkin Holder Surgicals





#### **Rubber Dam Instruments**











BREWER 175 mm

BREWER 175 mm

2413 WHITE 175 mm

**IVORY** 170 mm







2416 AINSWORTH Ainsworth Rubber Dam Punch 170 mm



2417 AINSWORTH Rubber Dam Punch 170 mm



2421 MILLER Articulating Forceps





"IV" Type Rubber Dam Punch 160 mm



2419 Plastic Rubber Dam Frame 242



2420 Rubber Dam Holder Stainless Steel Pins



#### Rubber Dam Clamps





# **Endodontic Forceps**







# Tissue Forceps



2558 BABY-ALLIS 5", Straight 4x5 teeth extra delicate



2559 ALLIS 6", Straight 4x5 teeth extra delicate



2560 ALLIS 6", Straight 4x5 teeth extra delicate



2561 1x2 teeth



2562 SEMKIN 6", Straight, 1x2 teeth



2563 ADSON 4 3/4" 1x2 teeth



2564 BROWN-ADSON 4 3/4\* 7x7 teeth



2565 BROWN 6" 8x8 teeth



2566 RUSSIAN 6" 8x8 teeth



2567