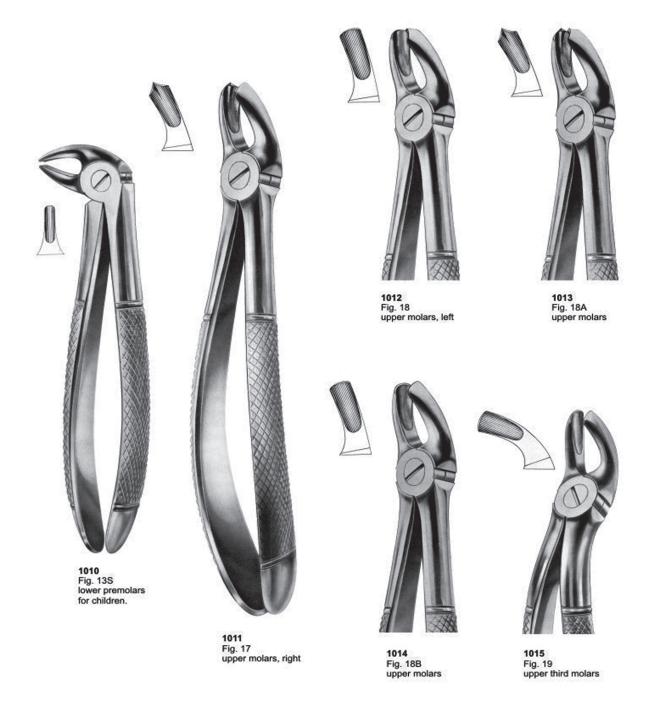

canines for children

1036 Fig. 39 upper molars for children

1037 Fig. 39R upper molars right for children

1038 Fig. 39A upper molars for children

1040 Fig. 39L upper molars left for children

1067 Fig. 73A lower molars