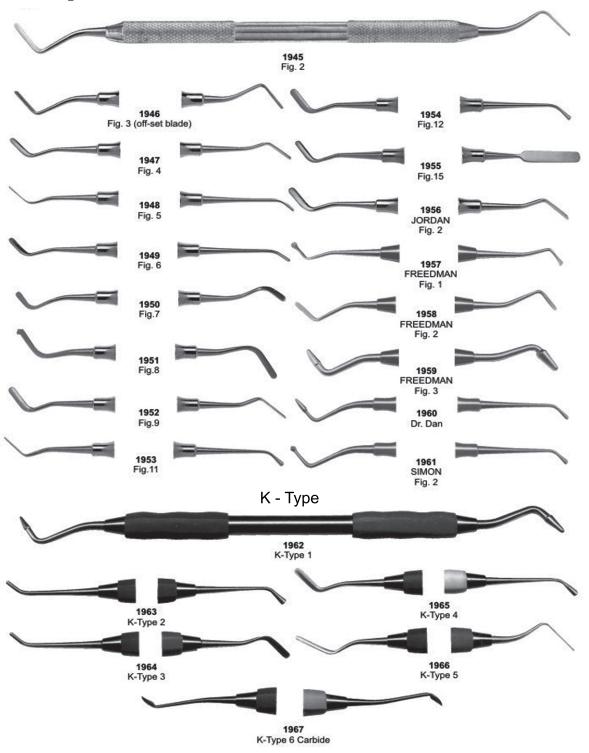

Obturation Instruments















# Excavators, Explorers / Probes



#### **Explorer, Probes**





Explorers





Explorers





# **Explorer / Probes Combination**



#### **PROBES**





Cord Packers, Hatchets, Hoes





# P.K.Thomas Waxing & Gracey Curetters Set









# Placement Instruments, Stopping Stoppers, Pluggers Surgicals





# Burnishers





**Burnishers** 











#### **Carvers**





#### Carvers, Chisels



#### **Contour Carbide Carvers - Finishing**







**Gracey Curettes** 





# Curettes # 4 Handle













#### **GOLDMAN FOX**





## Knives, Interproximal Files





## **Curettes, Root Planning Curettes**



Curettes, Root Planning Curettes





#### **Curettes**





# **Dental Products**





# Composite Placement







## Composite Placement





# **Plastic Filling Instruments**





Plastic Filling Instruments





## Wax, Porcelain & Cement Instruments

<u>Comfort Grip</u> <u>Vinyl - Covered Insulating Handles</u>





## Wax, Porcelain & Cement Instruments





Wax & Modeling Carvers, Cement Spatulas





Wax, Porcelain & Cement Instruments





## Cement Spatulas





# Spatulas











Files, Hoes & Knives











## Wax Knives & Plaster Knives





## Crane-Kaplan, Chisels





#### **Bone Curettes**





## **Bone Files**





## **Bone Files**





## **Bone Chisels**





#### **Bone Chisels, Bone Mallets**









17 cm



Ø 3.8 mm

150 mm

10 mm

14 mm

18 mm

8 mm

12 mm

16 mm













Suction Tubes, Bone Pluggers & Rongeurs









#### **Suction Tube**





## **Measuring Instruments**





## Bone G