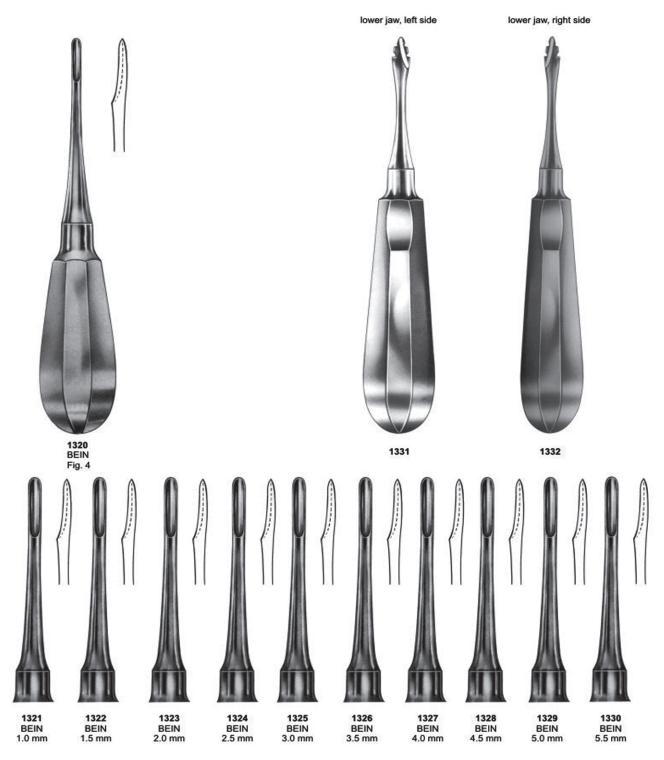

12



Fig. 14



Fig. 15





























1166 Fig. 33L lower roots



1167 Fig. 33S lower roots for children



1170 Fig. 39A upper molars for children



1168 Fig. 37 upper incisors for children



1171 Fig. 39R upper molars right for children



1169 Fig. 39 upper incisors for children



1172 Fig. 39L upper molars left for children























#### **Extracting Forceps " For Children"**





### **Root Splinter Forceps**





#### **Extracting Forceps " American Pattern"**











































1280 Fig. 222 lower third molars



1281 Fig. 286 upper incisors and roots



1282 Fig. 286 Swing lower molars



1283 Fig. 288 lower canines and premolars















### Periosteel Elevators





**Elevators** 





### Periosteel Elevators



















### Swa Elevators & Root Screws







1365 IS-APICAL



1366 APICAL 2 mm Fig. 1



1367 APICAL 3 mm Fig. 2



1368 APICAL 4 mm Fig. 3



1369 APICAL 4.5 mm Fig. 4



1370 APICAL 2 mm Fig. 5



1371 APICAL 3 mm Fig. 6



1372 APICAL 4 mm Fig. 7



1373 APICAL 4.5 mm Fig. 8



1374 APICAL Fig. 9



1375 WINTER Fig. 14 L



1376 WINTER Fig. 14 R



1377 HEIDBRINK Fig. 1



1378 HEIDBRINK Fig. 2



**1379** FLOHR Fig. 1



1380 FLOHR Fig. 2



1381 APICAL Fig. 1



1382 APICAL Fig. 2

































**1422** Fig. 2













**1449** BARRY Fig. 1



1450 BARRY Fig. 2



1451 BARRY Fig. 3



1452 BARRY Fig. 4



1449 BARRY



1453 BARRY Fig. 11



1454 BARRY Fig. 12



**1455** BARRY Fig. 17



**1456** BARRY Fig. 18



















#### **Elevators Plastic