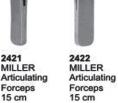

#### **Rubber Dam Instruments**

BREWER 175 mm

BREWER 175 mm

2413 WHITE 175 mm

**IVORY** 170 mm

2416 AINSWORTH Ainsworth Rubber Dam Punch 170 mm

2417 AINSWORTH Rubber Dam Punch 170 mm

2421 MILLER Articulating Forceps