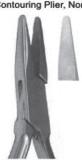

2671 YOUNG (Fig. 55) 13 cm, 5 1/8"

2680 14.0 cm Goslee Contouring Plier

2676 JOHNSON (Fig. 59) 13.5 cm, 5 1/4" Contouring Plier.

De La Rosa (Fig. 34) 12.5 cm, 5" Contouring Plier, Non-Grooved

2681 14.0 cm Goslee Contouring Plier