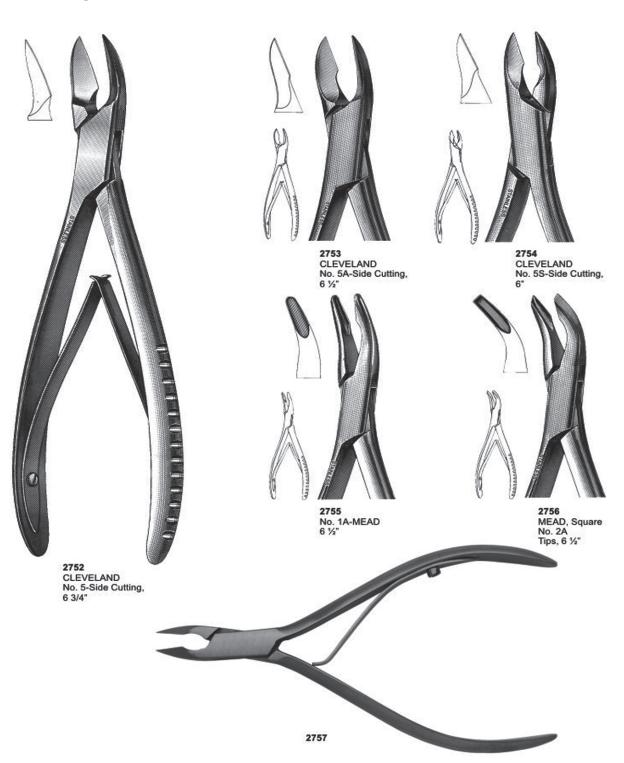

#### Rongeurs

2747 MINI-BLUMENTHAL 6", 45°

2748 MINI-BLUMENTHAL 6", 90°

2749 BLUMENTHAL 7", 30°

2750 MINI-BLUMENTHAL 4 1/2", 30°

2751 MINI-BLUMENTHAL 4 1/2", 45°

### Rongeurs