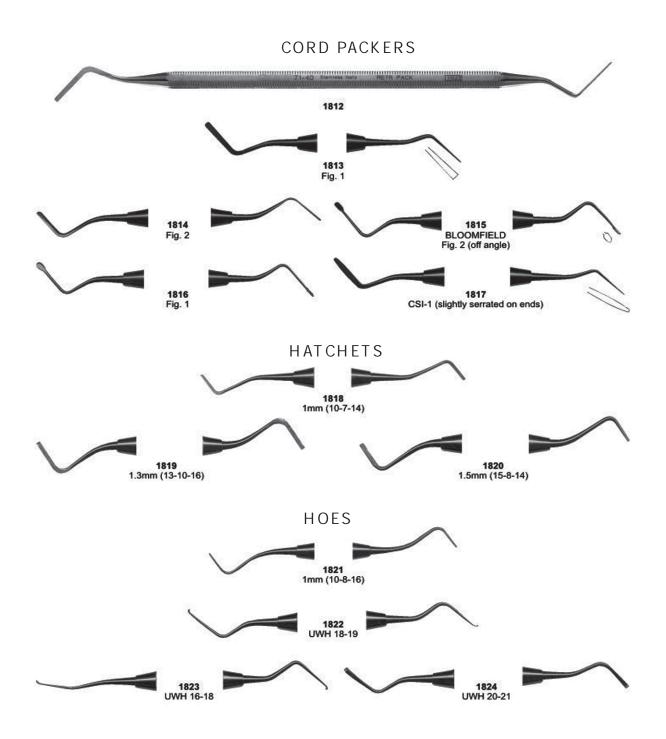

tic Handle, Set Of 5 Pcs





## Scalpel Handles





#### Handles





#### Handles & Mouth Mirrors





# Mirror Handle & Mouth Mirrors









Scalers











Scalers





Scalers





# Explorers





### **Explorers Double Ended Tactile Tone**





### **Explorers & Probes**

**Explorers Single Ended - Octagonal** 



**Explorers Single Ended - Standard** 



Probe / Explorer - Octagonal





### **Probes**





Probes





#### Probes



#### PROBES DOUBLE ENDED TACTILE TONE





#### Endodontic Condensers





# **Endodontic Condensers/Spreaders**





#### Obturation Instruments















# Excavators, Explorers / Probes



#### **Explorer, Probes**





Explorers





Explorers





# **Explorer / Probes Combination**



#### **PROBES**





Cord Packers, Hatchets, Hoes





# P.K.Thomas Waxing & Gracey Curetters Set









# Placement Instruments, Stopping Stoppers, Pluggers Surgicals





# Burnishers





**Burnishers** 











#### **Carvers**





#### Carvers, Chisels



#### **Contour Carbide Carvers - Finishing**







**Gracey Curettes** 





# Curettes # 4 Handle













#### **GOLDMAN FOX**





## Knives, Interproximal Files





## **Curettes, Root Planning Curettes**



Curettes, Root Planning Curettes





#### **Curettes**





# **Dental Products**





# Composite Placement







## Composite Placement





# **Plastic Filling Instruments**





Plastic Filling Instruments





## Wax, Porcelain & Cement Instruments

<u>Comfort Grip</u> <u>Vinyl - Covered Insulating Handles</u>





## Wax, Porcelain & Cement Instruments