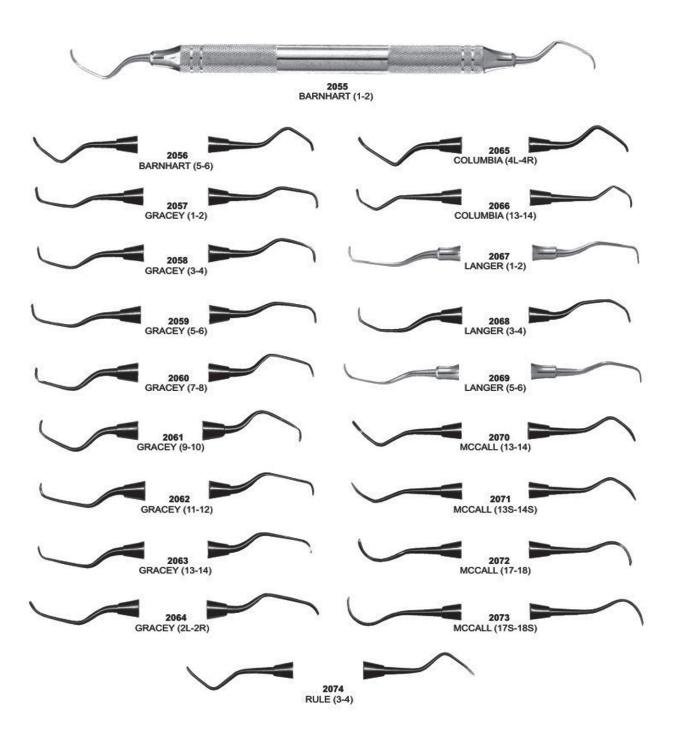

1166 Fig. 33L lower roots

1167 Fig. 33S lower roots for children

1170 Fig. 39A upper molars for children

1168 Fig. 37 upper incisors for children

1171 Fig. 39R upper molars right for children

1169 Fig. 39 upper incisors for children

1172 Fig. 39L upper molars left for children