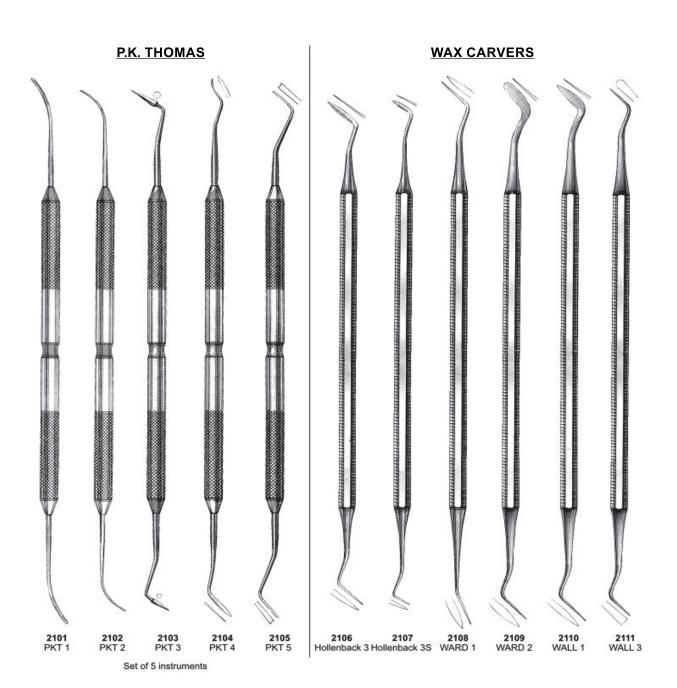

# P.K.Thomas Waxing & Gracey Curetters Set









# Placement Instruments, Stopping Stoppers, Pluggers Surgicals





# Burnishers





**Burnishers** 











#### **Carvers**





#### Carvers, Chisels



#### **Contour Carbide Carvers - Finishing**







**Gracey Curettes** 





# Curettes # 4 Handle













#### **GOLDMAN FOX**





## Knives, Interproximal Files





## **Curettes, Root Planning Curettes**



Curettes, Root Planning Curettes





#### **Curettes**





# **Dental Products**





# Composite Placement







## Composite Placement





# **Plastic Filling Instruments**





Plastic Filling Instruments





## Wax, Porcelain & Cement Instruments

<u>Comfort Grip</u> <u>Vinyl - Covered Insulating Handles</u>





## Wax, Porcelain & Cement Instruments





Wax & Modeling Carvers, Cement Spatulas





Wax, Porcelain & Cement Instruments





## Cement Spatulas





# Spatulas











Files, Hoes & Knives











## Wax Knives & Plaster Knives





## Crane-Kaplan, Chisels





#### **Bone Curettes**





## **Bone Files**





## **Bone Files**





## **Bone Chisels**





#### **Bone Chisels, Bone Mallets**









17 cm



Ø 3.8 mm

150 mm

10 mm

14 mm

18 mm

8 mm

12 mm

16 mm













Suction Tubes, Bone Pluggers & Rongeurs









#### **Suction Tube**





## **Measuring Instruments**





## Bone Gauge & Measuring Instruments





#### Crown Removers





#### **Crown Instruments**



# Splenor Surgicals

#### **Crown Instruments**



2282 Plaster Shear 210 mm



2283 Crown Removing Plier 14 cm





2285 BOHM 16 cm