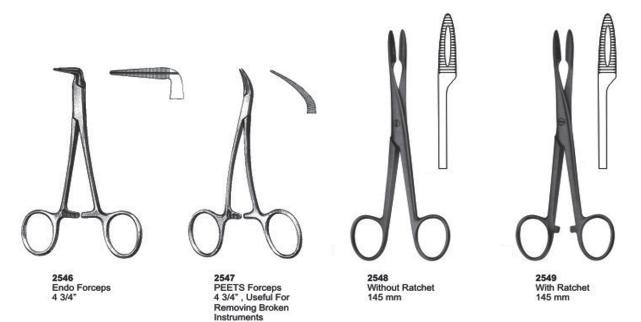

cm gelatts Maul
15.0 cm gelatts Maul



2289 Telescope Crown Plier, Fine 15.0 cm



# **Aspirating Syringes**







2480

**2481** Fig. 1 ml 1,8 EU

2479

2478

2483 Water

point

2484 Water

point

2482 Water

point























# Sterilizing & Lab Instrument





### Amalgam Guns & Carriers



# Retainers, Bands, Strip Holder Clips, Napkin Holder Surgicals





#### **Rubber Dam Instruments**











BREWER 175 mm

BREWER 175 mm

2413 WHITE 175 mm

**IVORY** 170 mm







2416 AINSWORTH Ainsworth Rubber Dam Punch 170 mm



2417 AINSWORTH Rubber Dam Punch 170 mm



2421 MILLER Articulating Forceps





"IV" Type Rubber Dam Punch 160 mm



2419 Plastic Rubber Dam Frame 242



2420 Rubber Dam Holder Stainless Steel Pins



#### Rubber Dam Clamps





# **Endodontic Forceps**







# Tissue Forceps



2558 BABY-ALLIS 5", Straight 4x5 teeth extra delicate



2559 ALLIS 6", Straight 4x5 teeth extra delicate



2560 ALLIS 6", Straight 4x5 teeth extra delicate



2561 1x2 teeth



2562 SEMKIN 6", Straight, 1x2 teeth



2563 ADSON 4 3/4" 1x2 teeth



2564 BROWN-ADSON 4 3/4\* 7x7 teeth



2565 BROWN 6" 8x8 teeth



2566 RUSSIAN 6" 8x8 teeth



2567 Extra-Delicate, Straight, 4" 1x2 teeth

# Hemostatic Forceps, Towel Clamps, Napkin Holders Surgicals









2630 Light Wire Cutter



2631 Wire Cutter



2632 Posterior Band Remover Long



2633 Posterior Band Remover Short



2634 Jarabak Plier



2635 Distal End Cutter Safety End Cutter



2636 Distal End Cutter



2637 Kim's Plier



2638 Loop Forming Plier



2639 Tweed Arch Bending Plier



2640 Utility Plier



264