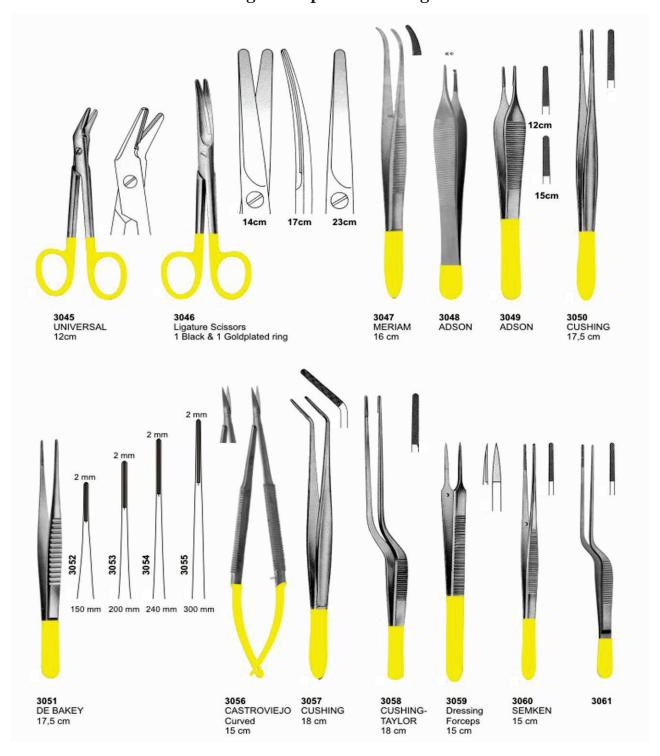

Hollowares**











2960 Finger Cup



2963 Sterilizing Drum 280x240mm 230x150mm 300x250mm 340x160mm 350x250mm 390x200mm 380x300mm 100x100mm 150x120mm

2961

**Bur Box** 







#### Sterilizing Boxes & Instruments Trays





#### **Hollow Wares**











2982 Spitten Mug

2983 Spirit Burner With Wick Stainless Steel18/10 Capacity:150 ml, 60 ml

2984 Spirit Burners With Wick Stainless Steel18/10 Capacity:70ml



2985 Dressing Jar



2986 Dressing Jar



2987 Irrigator(Douch Can)



2988 Measuring Jug



#### **Hollow Wares**



6-10-12 Ltr

Dustbin Without Stand & Cap

Dustbin Without Stand 6-10-12 Ltr Tube Rack, Round Model Stainless Steel 18/10 Lotion Bowl With Lip 40-60-80-100-120-150-180-200mm

























Scissors & Dissecting Forceps With Tungsten Carbide Inserts



Dissecting Forceps & Needle Holders T.C. Instruments





#### Needle Holders With T.C. Inserts













#### Needle Holders With T.C. Inserts





#### Wire Cutting Plier With T.C. Inserts



3109 TOENNIS Elastic pattern for dura-or intestinal suture 180 mm





3110 Cutting Plier 12 cm



**213** 

22 cm



#### **Dental Implants Instruments**



## Splenor Surgicals

#### **Dental Implants Instruments**





#### **Dental Implants Instruments**



## Splenor Surgicals

#### **Dental Instruments Sets**



Tooth Extracting Forceps Kit (Set of 12 pcs) Fig #: 1,7,13,17,18,51A,67A,73,74N,86,89,90



3255

Root Elevators Kit (Set of 9 pcs) A) Cross Bar Elevator #775/7 B) Cross Bar Elevator # 775/8



Pedo Forceps Kit (Set of 7 pcs) Fig #: 560,561,562,563,565,566,567



3256

Oral Surgic