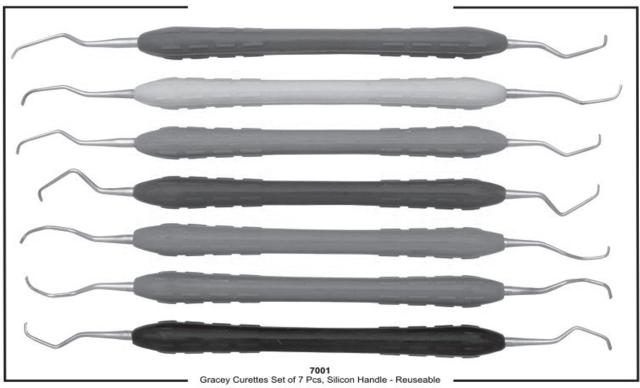

#### Handles





#### Handles & Mouth Mirrors





# Mirror Handle & Mouth Mirrors









Scalers











Scalers





Scalers





# Explorers





### **Explorers Double Ended Tactile Tone**





### **Explorers & Probes**

**Explorers Single Ended - Octagonal** 



**Explorers Single Ended - Standard** 



Probe / Explorer - Octagonal





### **Probes**





Probes





#### Probes



#### PROBES DOUBLE ENDED TACTILE TONE





#### Endodontic Condensers





# **Endodontic Condensers/Spreaders**





#### Obturation Instruments















# Excavators, Explorers / Probes



#### **Explorer, Probes**





Explorers





Explorers





# **Explorer / Probes Combination**



#### **PROBES**





Cord Packers, Hatchets, Hoes





# P.K.Thomas Waxing & Gracey Curetters Set









# Placement Instruments, Stopping Stoppers, Pluggers Surgicals





# Burnishers





**Burnishers** 











#### **Carvers**





#### Carvers, Chisels



#### **Contour Carbide Carvers - Finishing**







**Gracey Curettes** 





# Curettes # 4 Handle













#### **GOLDMAN FOX**





## Knives, Interproximal Files





## **Curettes, Root Planning Curettes**



Curettes, Root Planning Curettes





#### **Curettes**





# **Dental Products**





# Composite Placement







## Composite Placement





# **Plastic Filling Instruments**





Plastic Filling Instruments





## Wax, Porcelain & Cement Instruments

<u>Comfort Grip</u> <u>Vinyl - Covered Insulating Handles</u>





## Wax, Porcelain & Cement Instruments





Wax & Modeling Carvers, Cement Spatulas





Wax