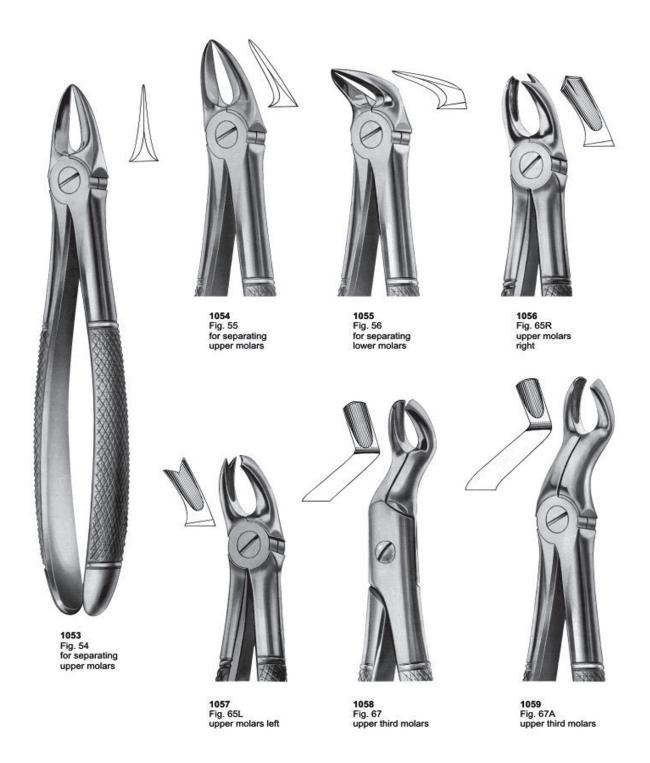

canines for children



1036 Fig. 39 upper molars for children



1037 Fig. 39R upper molars right for children



1038 Fig. 39A upper molars for children





1040 Fig. 39L upper molars left for children





















1067 Fig. 73A lower molars



1068 Fig. 73S lower molars



1069 Fig. 73B lower molars for children



1072 Fig. 73K lower molars for children



1070 Fig. 74 lower roots



1071 Fig. 74D lower roots















1081 Fig. 79A lower third molars



1082 Fig. 81 lower premolars and roots









1089 Fig. 101 upper premolers and roots



1090 Fig. 100 upper roots



1091 Fig. 99 1/4 lower molars



1092 Fig. 99 ½ lower molars





1093 Fig. 102 upper molars right



1094 Fig. 103 upper molars left



1095 Fig. 105 lower incisors



1096 Fig. 106 lower incisors



1097 Fig. 103 upper canines











#### Wisdom Extracting Forceps











Fig. 6



Fig. 9



Fig. 10



Fig. 11



Fig. 12



Fig. 14



Fig. 15





























1166 Fig. 33L lower roots



1167 Fi