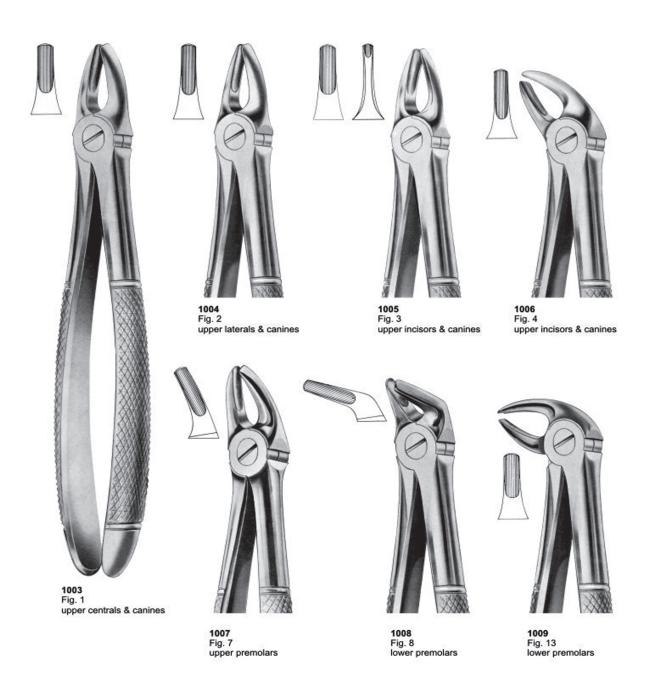

canines for children

1036 Fig. 39 upper molars for children

1037 Fig. 39R upper molars right for children

1038 Fig. 39A upper molars for children

1040 Fig. 39L upper molars left for children

1067 Fig. 73A lower molars