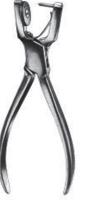

#### **Rubber Dam Instruments**

BREWER 175 mm

BREWER 175 mm

2413 WHITE 175 mm

**IVORY** 170 mm

2416 AINSWORTH Ainsworth Rubber Dam Punch 170 mm

2417 AINSWORTH Rubber Dam Punch 170 mm

2421 MILLER Articulating Forceps