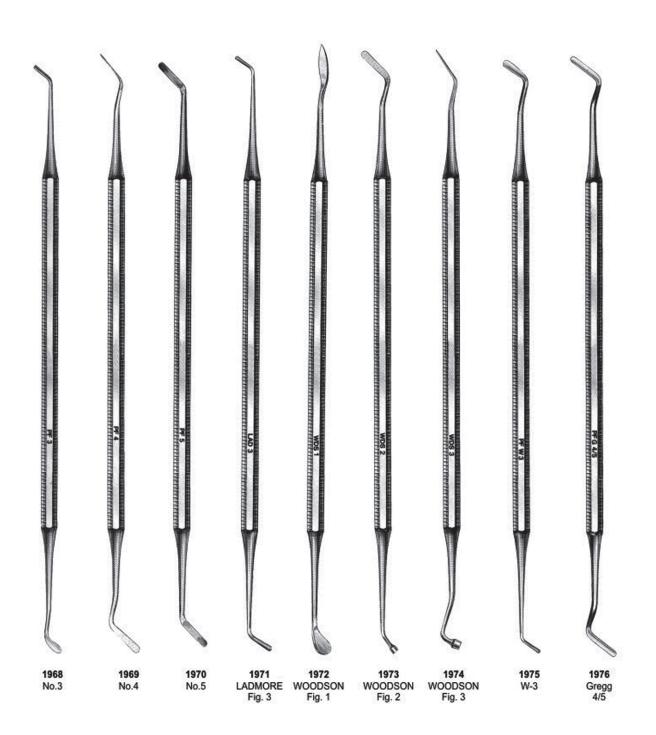

# Excavators, Explorers / Probes

#### **Explorer, Probes**

Explorers

Explorers