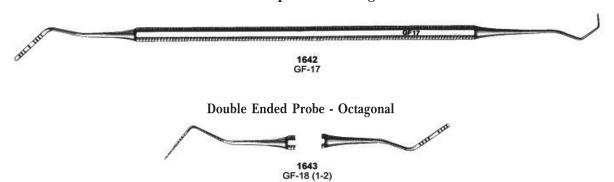

### **Explorers & Probes**

**Explorers Single Ended - Octagonal** 

**Explorers Single Ended - Standard** 

Probe / Explorer - Octagonal