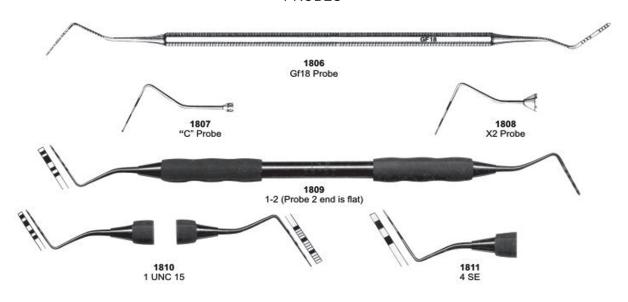

t Of 10 Pcs



Root Elevator, Plastic Handle, Set Of 5 Pcs





## Scalpel Handles





#### Handles





#### Handles & Mouth Mirrors





# Mirror Handle & Mouth Mirrors









Scalers











Scalers





Scalers





# Explorers





### **Explorers Double Ended Tactile Tone**





### **Explorers & Probes**

**Explorers Single Ended - Octagonal** 



**Explorers Single Ended - Standard** 



Probe / Explorer - Octagonal





### **Probes**





Probes





#### Probes



#### PROBES DOUBLE ENDED TACTILE TONE





#### Endodontic Condensers





# **Endodontic Condensers/Spreaders**





#### Obturation Instruments















# Excavators, Explorers / Probes



#### **Explorer, Probes**





Explorers





Explorers





# **Explorer / Probes Combination**



#### **PROBES**





Cord Packers, Hatchets, Hoes





# P.K.Thomas Waxing & Gracey Curetters Set









# Placement Instruments, Stopping Stoppers, Pluggers Surgicals





# Burnishers





**Burnishers** 











#### **Carvers**





#### Carvers, Chisels



#### **Contour Carbide Carvers - Finishing**







**Gracey Curettes** 





# Curettes # 4 Handle













#### **GOLDMAN FOX**





## Knives, Interproximal Files





## **Curettes, Root Planning Curettes**



Curettes, Root Planning Curettes





#### **Curettes**





# **Dental Products**





# Composite Placement







## Composite Placement





# **Plastic Filling Instruments**





Plastic Filling Instruments





## Wax, Porcelain & Cement Instruments

<u>Comfort Grip</u> <u>Vinyl - Covered Insulating Handles</u>





## Wax,