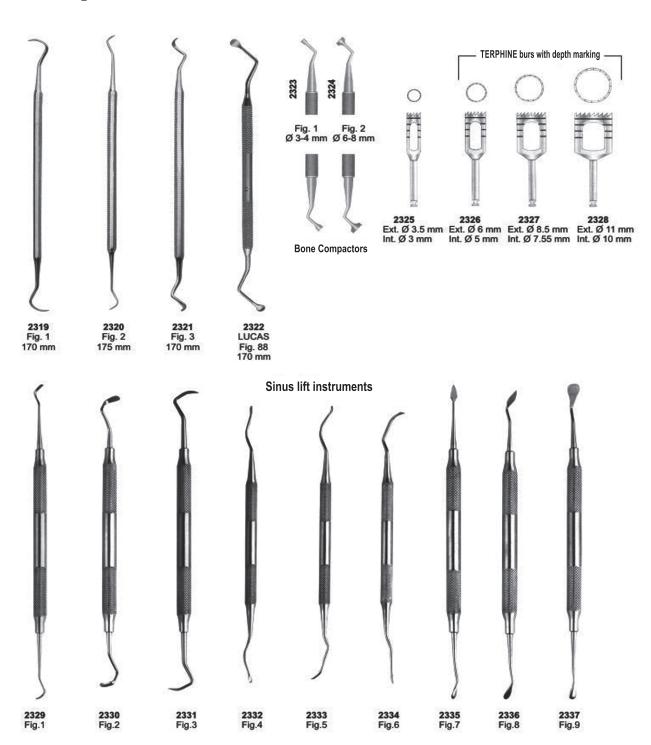

#### Endodontic Condensers

# **Endodontic Condensers/Spreaders**

#### Obturation Instruments