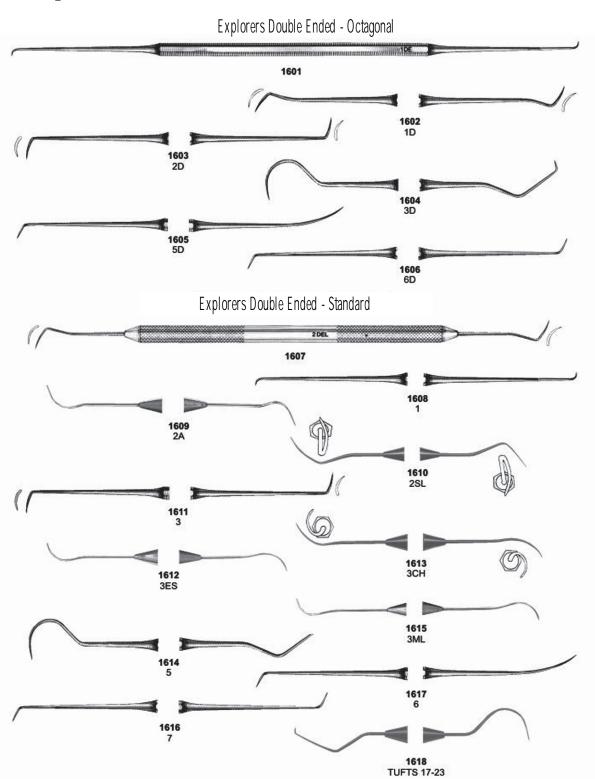

# Explorers

### **Explorers Double Ended Tactile Tone**

### **Explorers & Probes**

**Explorers Single Ended - Octagonal** 

**Explorers Single Ended - Standard** 

Probe / Explorer - Octagonal