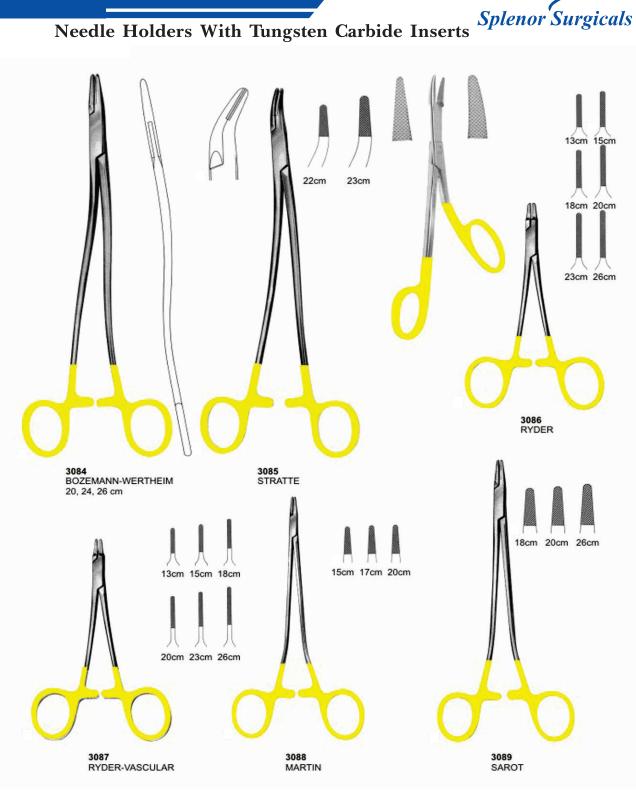

m 350x250mm 390x200mm 380x300mm 100x100mm 150x120mm

2961

**Bur Box** 







#### Sterilizing Boxes & Instruments Trays





#### **Hollow Wares**











2982 Spitten Mug

2983 Spirit Burner With Wick Stainless Steel18/10 Capacity:150 ml, 60 ml

2984 Spirit Burners With Wick Stainless Steel18/10 Capacity:70ml



2985 Dressing Jar



2986 Dressing Jar



2987 Irrigator(Douch Can)



2988 Measuring Jug



#### **Hollow Wares**



6-10-12 Ltr

Dustbin Without Stand & Cap

Dustbin Without Stand 6-10-12 Ltr Tube Rack, Round Model Stainless Steel 18/10 Lotion Bowl With Lip 40-60-80-100-120-150-180-200mm

























Scissors & Dissecting Forceps With Tungsten Carbide Inserts



Dissecting Forceps & Needle Holders T.C. Instruments





#### Needle Holders With T.C. Inserts













#### Needle Holders With T.C. Inserts





#### Wire Cutting Plier With T.C. Inserts



3109 TOENNIS Elastic pattern for dura-or intestinal suture 180 mm





3110 Cutting Plier 12 cm



**213** 

22 cm



#### **Dental Implants Instruments**



## Splenor Surgicals

#### **Dental Implants Instruments**





#### **Dental Implants Instruments**



## Splenor Surgicals

#### **Dental Instruments Sets**



Tooth Extracting Forceps Kit (Set of 12 pcs) Fig #: 1,7,13,17,18,51A,67A,73,74N,86,89,90



3255

Root Elevators Kit (Set of 9 pcs) A) Cross Bar Elevator #775/7 B) Cross Bar Elevator # 775/8



Pedo Forceps Kit (Set of 7 pcs) Fig #: 560,561,562,563,565,566,567



3256

Oral Surgical Instruments Kit

A) B.P. Handle #3 - Round, Str. B) Artery Forceps, Str. 5.5"

C) Needle Holder, Str