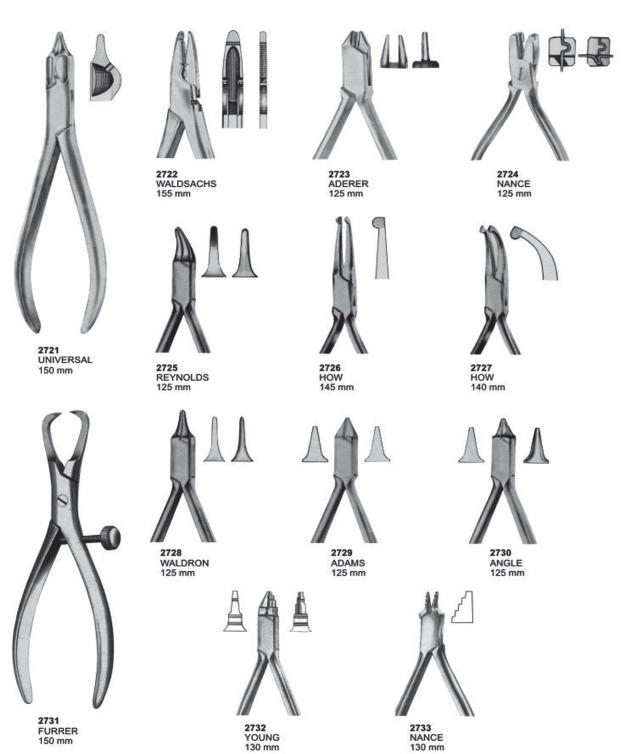

#### Pliers For Orthodontic & Prosthetics

LANGEBECK 125 mm

2738 GOSLEE 125 mm

2742 MSY 130 mm

2743 MC KELLOPS 155 mm

LANGEBECK 130 mm

2740 FISCHER 140 mm

2744 ANDRESEN 130 mm