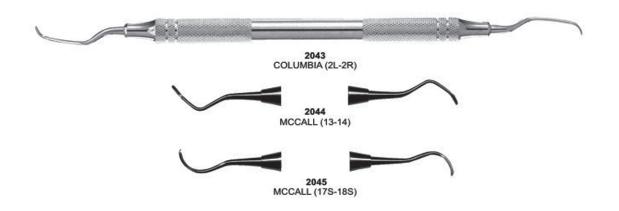

#### Probes



#### PROBES DOUBLE ENDED TACTILE TONE





#### Endodontic Condensers





# **Endodontic Condensers/Spreaders**





#### Obturation Instruments















# Excavators, Explorers / Probes



#### **Explorer, Probes**





Explorers





Explorers





# **Explorer / Probes Combination**



#### **PROBES**





Cord Packers, Hatchets, Hoes





# P.K.Thomas Waxing & Gracey Curetters Set









# Placement Instruments, Stopping Stoppers, Pluggers Surgicals





# Burnishers





**Burnishers** 











#### **Carvers**





#### Carvers, Chisels



#### **Contour Carbide Carvers - Finishing**







**Gracey Curettes** 





# Curettes # 4 Handle













#### **GOLDMAN FOX**





## Knives, Interproximal Files





## **Curettes, Root Planning Curettes**



Curettes, Root Planning Curettes





#### **Curettes**





# **Dental Products**





# Composite Placement







## Composite Placement





# **Plastic Filling Instruments**





Plastic Filling Instruments





## Wax, Porcelain & Cement Instruments

<u>Comfort Grip</u> <u>Vinyl - Covered Insulating Handles</u>





## Wax, Porcelain & Cement Instruments





Wax & Modeling Carvers, Cement Spatulas





Wax, Porcelain & Cement Instruments





## Cement Spatulas





# Spatulas











Files, Hoes & Knives











## Wax Knives & Plaster Knives





## Crane-Kaplan, Chisels





#### **Bone Curettes**





## **Bone Files**





## **Bone Files**





## **Bone Chisels**





#### **Bone Chisels, Bone Mallets**









17 cm



Ø 3.8 mm

150 mm

10 mm

14 mm

18 mm

8 mm

12