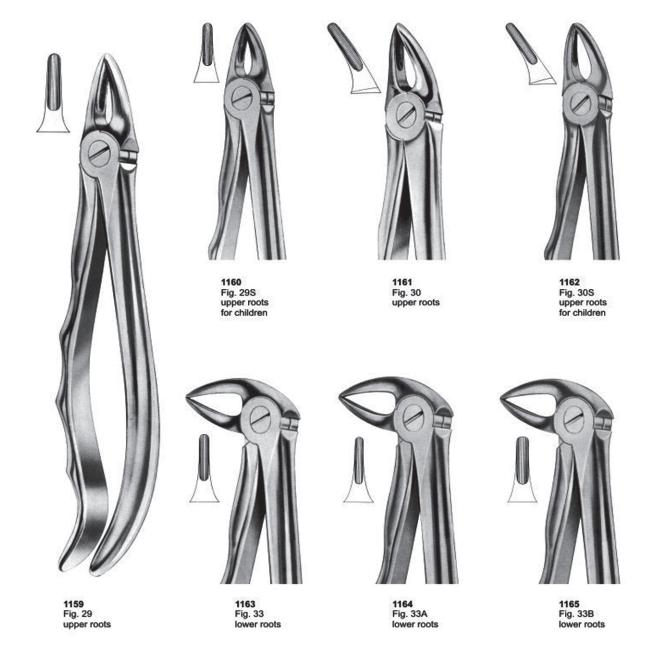

upper molars left for children





















1067 Fig. 73A lower molars



1068 Fig. 73S lower molars



1069 Fig. 73B lower molars for children



1072 Fig. 73K lower molars for children



1070 Fig. 74 lower roots



1071 Fig. 74D lower roots















1081 Fig. 79A lower third molars



1082 Fig. 81 lower premolars and roots









1089 Fig. 101 upper premolers and roots



1090 Fig. 100 upper roots



1091 Fig. 99 1/4 lower molars



1092 Fig. 99 ½ lower molars





1093 Fig. 102 upper molars right



1094 Fig. 103 upper molars left



1095 Fig. 105 lower incisors



1096 Fig. 106 lower incisors



1097 Fig. 103 upper canines











#### Wisdom Extracting Forceps











Fig. 6



Fig. 9



Fig. 10



Fig. 11



Fig. 12



Fig. 14



Fig. 15





























1166 Fig. 33L lower roots



1167 Fig. 33S lower roots for children



1170 Fig. 39A upper molars for children



1168 Fig. 37 upper incisors for children



1171 Fig. 39R upper molars right for children



1169 Fig. 39 upper incisors for children



1172 Fig. 39L upper molars left for children























#### **Extracting Forceps " For Children"**





### **Root Splinter Forceps**





#### **Extracting Forceps " American Pattern"**











































1280 Fig. 222 lower third molars



1281 Fig. 286 upper incisors and roots



1282 Fig. 286 Swing lower molars



1283 Fig. 288 lower canines and premolars















### Periosteel Elevators





**Elevators** 





### Periosteel Elevators



















### Swa Elevators & Root Screws