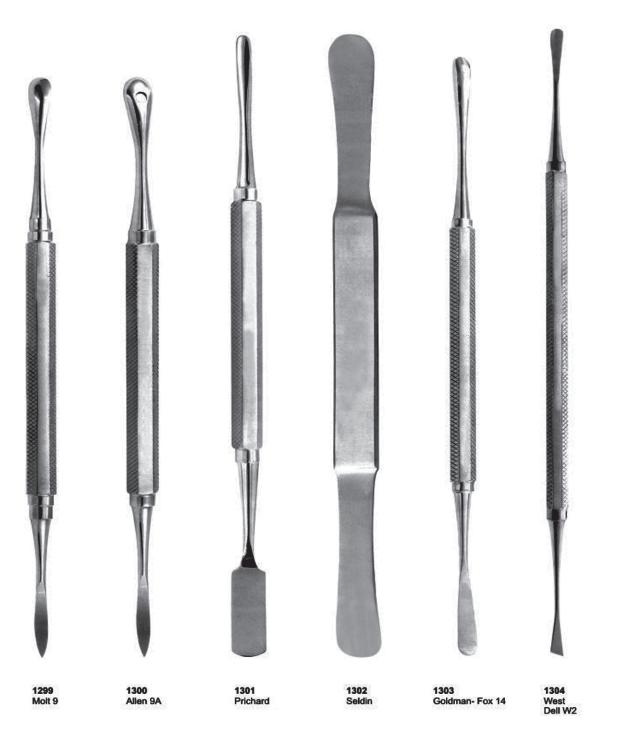

Fig. 6



Fig. 9



Fig. 10



Fig. 11



Fig. 12



Fig. 14



Fig. 15





























1166 Fig. 33L lower roots



1167 Fig. 33S lower roots for children



1170 Fig. 39A upper molars for children



1168 Fig. 37 upper incisors for children



1171 Fig. 39R upper molars right for children



1169 Fig. 39 upper incisors for children



1172 Fig. 39L upper molars left for children























#### **Extracting Forceps " For Children"**





### **Root Splinter Forceps**





#### **Extracting Forceps " American Pattern"**











































1280 Fig. 222 lower third molars



1281 Fig. 286 upper incisors and roots



1282 Fig. 286 Swing lower molars



1283 Fig. 288 lower canines and premolars















### Periosteel Elevators





**Elevators** 





### Periosteel Elevators



















### Swa Elevators & Root Screws







1365 IS-APICAL



1366 APICAL 2 mm Fig. 1



1367 APICAL 3 mm Fig. 2



1368 APICAL 4 mm Fig. 3



1369 APICAL 4.5 mm Fig. 4



1370 APICAL 2 mm Fig. 5



1371 APICAL 3 mm Fig. 6



1372 APICAL 4 mm Fig. 7



1373 APICAL 4.5 mm Fig. 8



1374 APICAL Fig. 9



1375 WINTER Fig. 14 L



1376 WINTER Fig. 14 R



1377 HEIDBRINK Fig. 1



1378 HEIDBRINK Fig. 2



**1379** FLOHR Fig. 1



1380 FLOHR Fig. 2



1381 APICAL Fig. 1



1382 APICAL Fig. 2

































**1422** Fig. 2













**1449** BARRY Fig. 1



1450 BARRY Fig. 2



1451 BARRY Fig. 3



1452 BARRY Fig. 4



1449 BARRY



1453 BARRY Fig. 11



1454 BARRY Fig. 12



**1455** BARRY Fig. 17



**1456** BAR