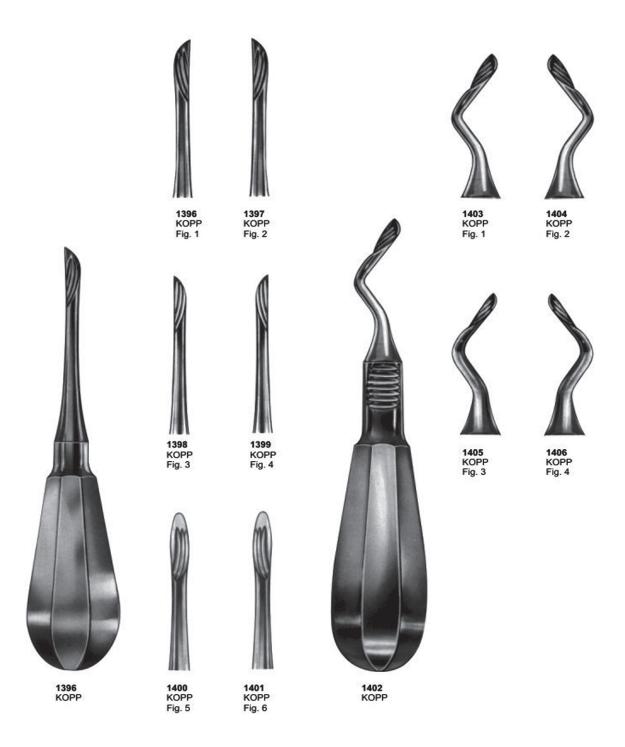

1280 Fig. 222 lower third molars



1281 Fig. 286 upper incisors and roots



1282 Fig. 286 Swing lower molars



1283 Fig. 288 lower canines and premolars















### Periosteel Elevators





**Elevators** 





### Periosteel Elevators



















### Swa Elevators & Root Screws







1365 IS-APICAL



1366 APICAL 2 mm Fig. 1



1367 APICAL 3 mm Fig. 2



1368 APICAL 4 mm Fig. 3



1369 APICAL 4.5 mm Fig. 4



1370 APICAL 2 mm Fig. 5



1371 APICAL 3 mm Fig. 6



1372 APICAL 4 mm Fig. 7



1373 APICAL 4.5 mm Fig. 8



1374 APICAL Fig. 9



1375 WINTER Fig. 14 L



1376 WINTER Fig. 14 R



1377 HEIDBRINK Fig. 1



1378 HEIDBRINK Fig. 2



**1379** FLOHR Fig. 1



1380 FLOHR Fig. 2



1381 APICAL Fig. 1



1382 APICAL Fig. 2

































**1422** Fig. 2













**1449** BARRY Fig. 1



1450 BARRY Fig. 2



1451 BARRY Fig. 3



1452 BARRY Fig. 4



1449 BARRY



1453 BARRY Fig. 11



1454 BARRY Fig. 12



**1455** BARRY Fig. 17



**1456** BARRY Fig. 18



















#### **Elevators Plastic Handle**

Root Elevator, Plastic Handle, Set Of 10 Pcs



Root Elevator, Plastic Handle, Set Of 5 Pcs





## Scalpel Handles





#### Handles





#### Handles & Mouth Mirrors





# Mirror Handle & Mouth Mirrors









Scalers











Scalers





Scalers





# Explorers





### **Explorers Double Ended Tactile Tone**





### **Explorers & Probes**

**Explorers Single Ended - Octagonal** 



**Explorers Single Ended - Standard** 



Probe / Explorer - Octagonal





### **Probes**





Probes





##