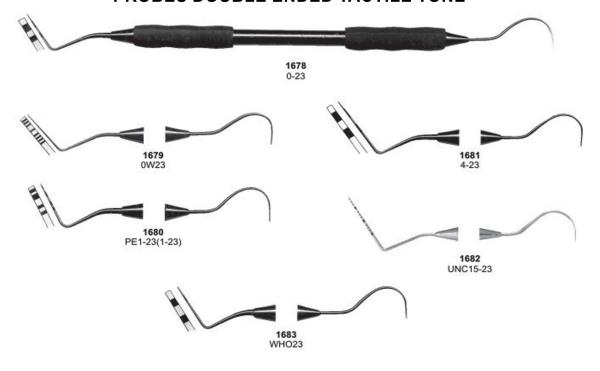

* BARRY Fig. 1



1450 BARRY Fig. 2



1451 BARRY Fig. 3



1452 BARRY Fig. 4



1449 BARRY



1453 BARRY Fig. 11



1454 BARRY Fig. 12



**1455** BARRY Fig. 17



**1456** BARRY Fig. 18



















#### **Elevators Plastic Handle**

Root Elevator, Plastic Handle, Set Of 10 Pcs



Root Elevator, Plastic Handle, Set Of 5 Pcs





## Scalpel Handles





#### Handles





#### Handles & Mouth Mirrors





# Mirror Handle & Mouth Mirrors









Scalers











Scalers





Scalers





# Explorers





### **Explorers Double Ended Tactile Tone**





### **Explorers & Probes**

**Explorers Single Ended - Octagonal** 



**Explorers Single Ended - Standard** 



Probe / Explorer - Octagonal





### **Probes**





Probes





#### Probes



#### PROBES DOUBLE ENDED TACTILE TONE





#### Endodontic Condensers





# **Endodontic Condensers/Spreaders**





#### Obturation Instruments















# Excavators, Explorers / Probes



#### **Explorer, Probes**





Explorers





Explorers





# **Explorer / Probes Combination**



#### **PROBES**





Cord Packers, Hatchets, Hoes





# P.K.Thomas Waxing & Gracey Curetters Set









# Placement Instruments, Stopping Stoppers, Pluggers Surgicals





# Burnishers





**Burnishers** 











#### **Carvers**





#### Carvers, Chisels



#### **Contour Carbide Carvers - Finishing**







**Gracey Curettes** 





# Curettes # 4 Handle













#### **GOLDMAN FOX**





## Knives, Interproximal Files





## **Curettes, Root Planning Curettes**



Curettes, Root Planning Curettes





#### **Curettes**