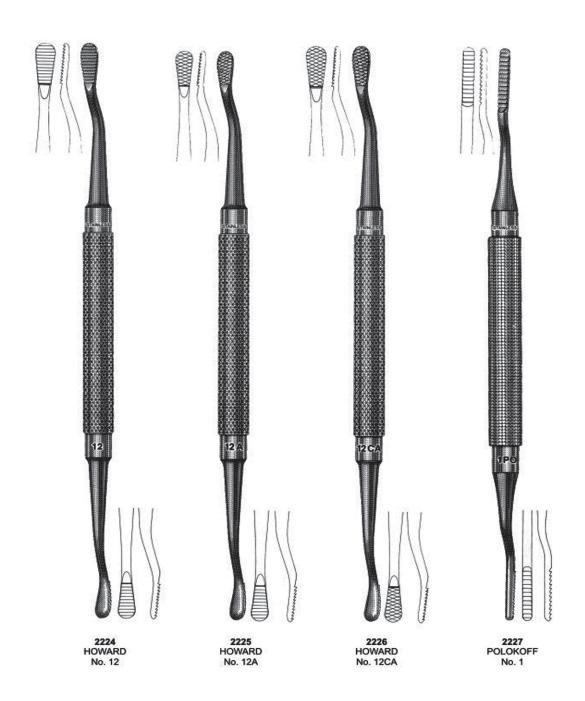

es # 4 Handle













#### **GOLDMAN FOX**





## Knives, Interproximal Files





## **Curettes, Root Planning Curettes**



Curettes, Root Planning Curettes





#### **Curettes**





# **Dental Products**





# Composite Placement







## Composite Placement





# **Plastic Filling Instruments**





Plastic Filling Instruments





## Wax, Porcelain & Cement Instruments

<u>Comfort Grip</u> <u>Vinyl - Covered Insulating Handles</u>





## Wax, Porcelain & Cement Instruments





Wax & Modeling Carvers, Cement Spatulas





Wax, Porcelain & Cement Instruments





## Cement Spatulas





# Spatulas











Files, Hoes & Knives











## Wax Knives & Plaster Knives





## Crane-Kaplan, Chisels





#### **Bone Curettes**





## **Bone Files**





## **Bone Files**





## **Bone Chisels**





#### **Bone Chisels, Bone Mallets**









17 cm



Ø 3.8 mm

150 mm

10 mm

14 mm

18 mm

8 mm

12 mm

16 mm













Suction Tubes, Bone Pluggers & Rongeurs









#### **Suction Tube**





## **Measuring Instruments**





## Bone Gauge & Measuring Instruments





#### Crown Removers





#### **Crown Instruments**



# Splenor Surgicals

#### **Crown Instruments**



2282 Plaster Shear 210 mm



2283 Crown Removing Plier 14 cm





2285 BOHM 16 cm



2286 Telescope Crown Plier, Diamond coated 13.0 cm



2287 Telescope Crown Plier, Diamond coated 13.0 cm



2288
Telescope Crown Plier
13.0 cm gerieften Maul
15.0 cm gerieften Maul
13.0 cm gelatts Maul
15.0 cm gelatts Maul



2289 Telescope Crown Plier, Fine 15.0 cm



# **Aspirating Syringes**