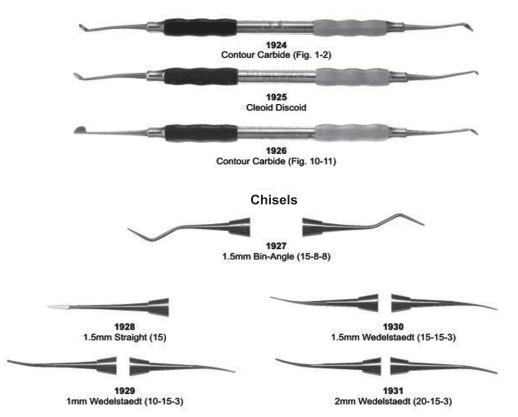

**Explorers & Probes**

**Explorers Single Ended - Octagonal** 



**Explorers Single Ended - Standard** 



Probe / Explorer - Octagonal





### **Probes**





Probes





#### Probes



#### PROBES DOUBLE ENDED TACTILE TONE





#### Endodontic Condensers





# **Endodontic Condensers/Spreaders**





#### Obturation Instruments















# Excavators, Explorers / Probes



#### **Explorer, Probes**





Explorers





Explorers





# **Explorer / Probes Combination**



#### **PROBES**





Cord Packers, Hatchets, Hoes





# P.K.Thomas Waxing & Gracey Curetters Set









# Placement Instruments, Stopping Stoppers, Pluggers Surgicals





# Burnishers





**Burnishers** 











#### **Carvers**





#### Carvers, Chisels



#### **Contour Carbide Carvers - Finishing**







**Gracey Curettes** 





# Curettes # 4 Handle













#### **GOLDMAN FOX**





## Knives, Interproximal Files





## **Curettes, Root Planning Curettes**



Curettes, Root Planning Curettes





#### **Curettes**





# **Dental Products**





# Composite Placement







## Composite Placement





# **Plastic Filling Instruments**





Plastic Filling Instruments





## Wax, Porcelain & Cement Instruments

<u>Comfort Grip</u> <u>Vinyl - Covered Insulating Handles</u>





## Wax, Porcelain & Cement Instruments





Wax & Modeling Carvers, Cement Spatulas





Wax, Porcelain & Cement Instruments





## Cement Spatulas





# Spatulas











Files, Hoes & Knives











## Wax Knives & Plaster Knives





## Crane-Kaplan, Chisels





#### **Bone Curettes**





##