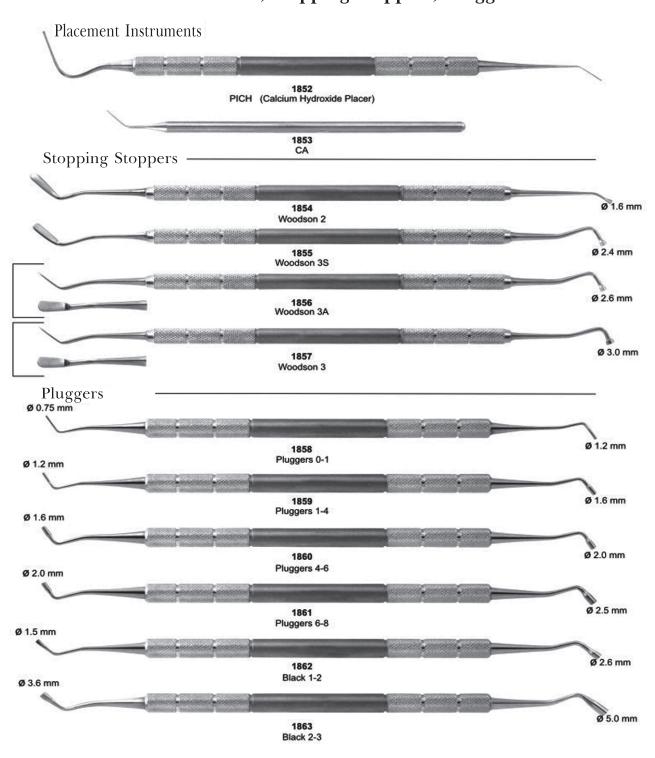

e & Mouth Mirrors









Scalers











Scalers





Scalers





# Explorers





### **Explorers Double Ended Tactile Tone**





### **Explorers & Probes**

**Explorers Single Ended - Octagonal** 



**Explorers Single Ended - Standard** 



Probe / Explorer - Octagonal





### **Probes**





Probes





#### Probes



#### PROBES DOUBLE ENDED TACTILE TONE





#### Endodontic Condensers





# **Endodontic Condensers/Spreaders**





#### Obturation Instruments















# Excavators, Explorers / Probes



#### **Explorer, Probes**





Explorers





Explorers





# **Explorer / Probes Combination**



#### **PROBES**





Cord Packers, Hatchets, Hoes





# P.K.Thomas Waxing & Gracey Curetters Set









# Placement Instruments, Stopping Stoppers, Pluggers Surgicals





# Burnishers





**Burnishers** 











#### **Carvers**





#### Carvers, Chisels



#### **Contour Carbide Carvers - Finishing**







**Gracey Curettes** 





# Curettes # 4 Handle













#### **GOLDMAN FOX**





## Knives, Interproximal Files





## **Curettes, Root Planning Curettes**



Curettes, Root Planning Curettes





#### **Curettes**





# **Dental Products**





# Composite Placement







## Composite Placement





# **Plastic Filling Instruments**





Plastic Filling Instruments





## Wax, Porcelain & Cement Instruments

<u>Comfort Grip</u> <u>Vinyl - Covered Insulating Handles</u>





## Wax, Porcelain & Cement Instruments





Wax & Modeling Carvers, Cement Spatulas





Wax, Porcelain & Cement Instruments





## Cement Spatulas





# Spatul