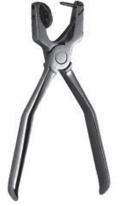

#### **Rubber Dam Instruments**

BREWER 175 mm

BREWER 175 mm

2413 WHITE 175 mm

**IVORY** 170 mm

2416 AINSWORTH Ainsworth Rubber Dam Punch 170 mm

2417 AINSWORTH Rubber Dam Punch 170 mm

2421 MILLER Articulating Forceps