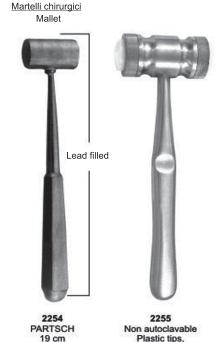

#### **Bone Chisels, Bone Mallets**

17 cm

Ø 3.8 mm

150 mm

10 mm

14 mm

18 mm

8 mm