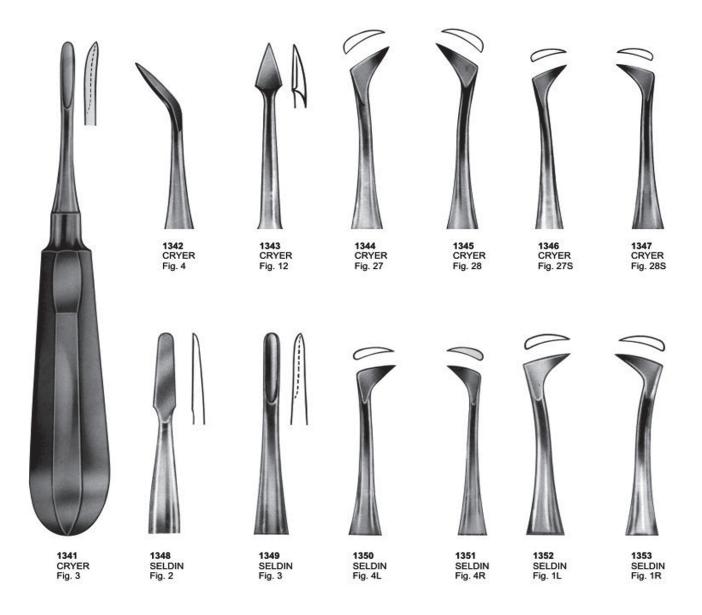

. 14



Fig. 15





























1166 Fig. 33L lower roots



1167 Fig. 33S lower roots for children



1170 Fig. 39A upper molars for children



1168 Fig. 37 upper incisors for children



1171 Fig. 39R upper molars right for children



1169 Fig. 39 upper incisors for children



1172 Fig. 39L upper molars left for children























#### **Extracting Forceps " For Children"**





### **Root Splinter Forceps**





#### **Extracting Forceps " American Pattern"**











































1280 Fig. 222 lower third molars



1281 Fig. 286 upper incisors and roots



1282 Fig. 286 Swing lower molars



1283 Fig. 288 lower canines and premolars















### Periosteel Elevators





**Elevators** 





### Periosteel Elevators



















### Swa Elevators & Root Screws







1365 IS-APICAL



1366 APICAL 2 mm Fig. 1



1367 APICAL 3 mm Fig. 2



1368 APICAL 4 mm Fig. 3



1369 APICAL 4.5 mm Fig. 4



1370 APICAL 2 mm Fig. 5



1371 APICAL 3 mm Fig. 6



1372 APICAL 4 mm Fig. 7



1373 APICAL 4.5 mm Fig. 8



1374 APICAL Fig. 9



1375 WINTER Fig. 14 L



1376 WINTER Fig. 14 R



1377 HEIDBRINK Fig. 1



1378 HEIDBRINK Fig. 2



**1379** FLOHR Fig. 1



1380 FLOHR Fig. 2



1381 APICAL Fig. 1



1382 APICAL Fig. 2

































**1422** Fig. 2













**1449** BARRY Fig. 1



1450 BARRY Fig. 2



1451 BARRY Fig. 3



1452 BARRY Fig. 4



1449 BARRY



1453 BARRY Fig. 11



1454 BARRY Fig. 12



**1455** BARRY Fig. 17



**1456** BARRY Fig. 18



















#### **Elevators Plastic Handle**