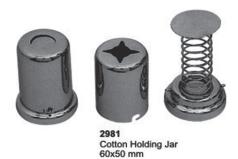

#### **Hollow Wares**

2982 Spitten Mug

2983 Spirit Burner With Wick Stainless Steel18/10 Capacity:150 ml, 60 ml

2984 Spirit Burners With Wick Stainless Steel18/10 Capacity:70ml

2985 Dressing Jar

2986 Dressing Jar