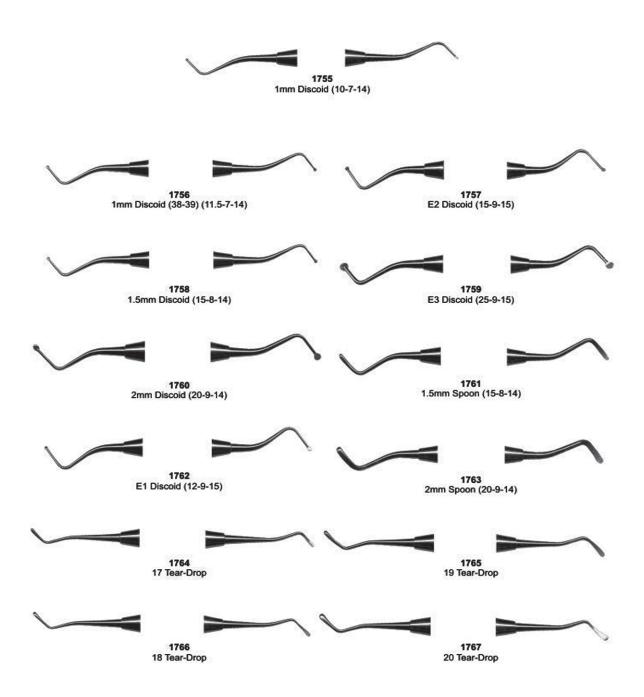

454 BARRY Fig. 12



**1455** BARRY Fig. 17



**1456** BARRY Fig. 18



















#### **Elevators Plastic Handle**

Root Elevator, Plastic Handle, Set Of 10 Pcs



Root Elevator, Plastic Handle, Set Of 5 Pcs





## Scalpel Handles





#### Handles





#### Handles & Mouth Mirrors





# Mirror Handle & Mouth Mirrors









Scalers











Scalers





Scalers





# Explorers





### **Explorers Double Ended Tactile Tone**





### **Explorers & Probes**

**Explorers Single Ended - Octagonal** 



**Explorers Single Ended - Standard** 



Probe / Explorer - Octagonal





### **Probes**





Probes





#### Probes



#### PROBES DOUBLE ENDED TACTILE TONE





#### Endodontic Condensers





# **Endodontic Condensers/Spreaders**





#### Obturation Instruments















# Excavators, Explorers / Probes



#### **Explorer, Probes**





Explorers





Explorers





# **Explorer / Probes Combination**



#### **PROBES**





Cord Packers, Hatchets, Hoes





# P.K.Thomas Waxing & Gracey Curetters Set









# Placement Instruments, Stopping Stoppers, Pluggers Surgicals





# Burnishers





**Burnishers** 











#### **Carvers**





#### Carvers, Chisels



#### **Contour Carbide Carvers - Finishing**







**Gracey Curettes** 





# Curettes # 4 Handle













#### **GOLDMAN FOX**





## Knives, Interproximal Files





## **Curettes, Root Planning Curettes**



Curettes, Root Planning Curettes





#### **Curettes**





# **Dental Products**





# Composite Placement







## Composite Placement





# **Plastic Filling Instrument