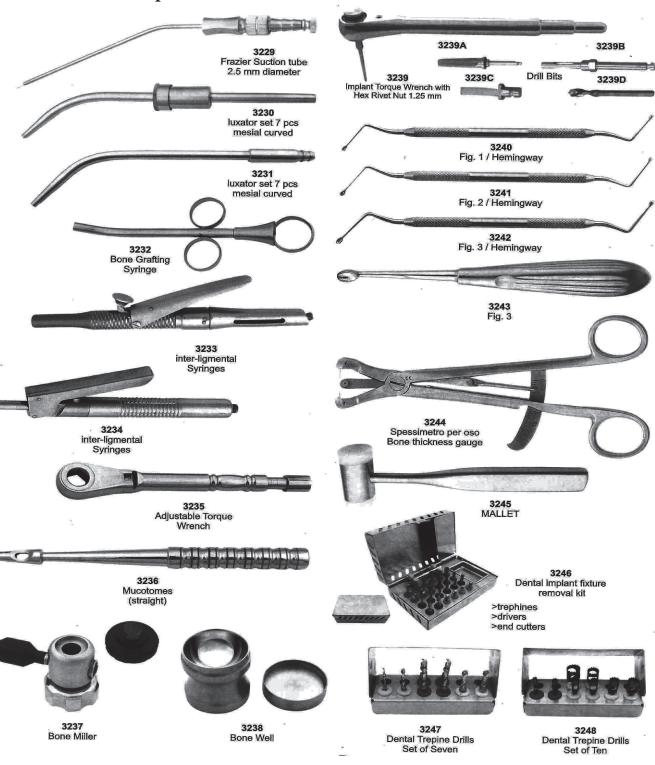

ml



2985 Dressing Jar



2986 Dressing Jar



2987 Irrigator(Douch Can)



2988 Measuring Jug



#### **Hollow Wares**



6-10-12 Ltr

Dustbin Without Stand & Cap

Dustbin Without Stand 6-10-12 Ltr Tube Rack, Round Model Stainless Steel 18/10 Lotion Bowl With Lip 40-60-80-100-120-150-180-200mm

























Scissors & Dissecting Forceps With Tungsten Carbide Inserts



Dissecting Forceps & Needle Holders T.C. Instruments





#### Needle Holders With T.C. Inserts













#### Needle Holders With T.C. Inserts





#### Wire Cutting Plier With T.C. Inserts



3109 TOENNIS Elastic pattern for dura-or intestinal suture 180 mm





3110 Cutting Plier 12 cm



**213** 

22 cm



#### **Dental Implants Instruments**



## Splenor Surgicals

#### **Dental Implants Instruments**





#### **Dental Implants Instruments**



## Splenor Surgicals

#### **Dental Instruments Sets**



Tooth Extracting Forceps Kit (Set of 12 pcs) Fig #: 1,7,13,17,18,51A,67A,73,74N,86,89,90



3255

Root Elevators Kit (Set of 9 pcs) A) Cross Bar Elevator #775/7 B) Cross Bar Elevator # 775/8



Pedo Forceps Kit (Set of 7 pcs) Fig #: 560,561,562,563,565,566,567



3256

Oral Surgical Instruments Kit

A) B.P. Handle #3 - Round, Str. B) Artery Forceps, Str. 5.5"

C) Needle Holder, Str. 6" D) Gum Scissors # 1

E) Gum Scissors # 2 F) Moons Probe, (Flat Beak)
G) Bone Curettes # 780 (Lucas)

H) Bone Nibbler, Large with Hole J) Periostal Elevator



3257 Crown Remover Set **Full Automatic** 



3258 Rubber Dam Instruments Set



3259 Gracey Curettes, (Set of 8 pcs) Fig # ½,3/4,5/6,7/8,9/10, 11/12,