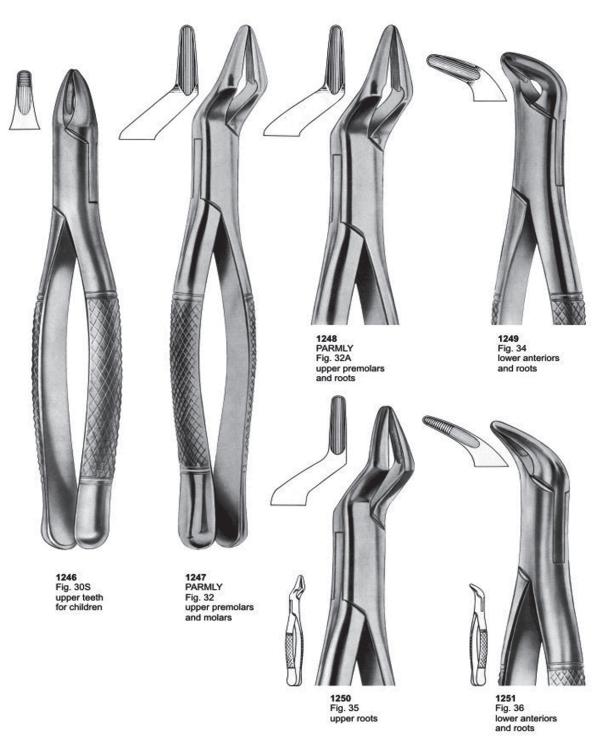

#### **Extracting Forceps " American Pattern"**

1280 Fig. 222 lower third molars

1281 Fig. 286 upper incisors and roots

1282 Fig. 286 Swing lower molars

1283 Fig. 288 lower canines and premolars