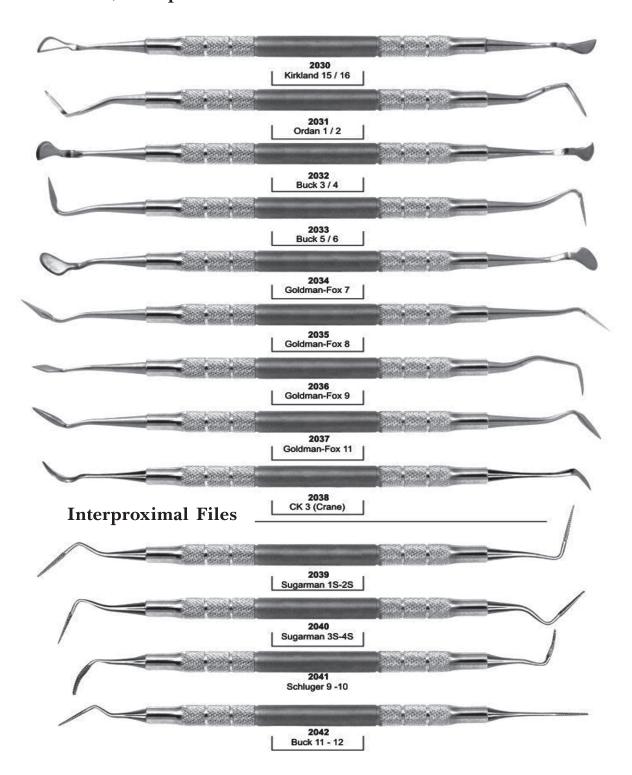

- Octagonal





### **Probes**





Probes





#### Probes



#### PROBES DOUBLE ENDED TACTILE TONE





#### Endodontic Condensers





# **Endodontic Condensers/Spreaders**





#### Obturation Instruments















# Excavators, Explorers / Probes



#### **Explorer, Probes**





Explorers





Explorers





# **Explorer / Probes Combination**



#### **PROBES**





Cord Packers, Hatchets, Hoes





# P.K.Thomas Waxing & Gracey Curetters Set









# Placement Instruments, Stopping Stoppers, Pluggers Surgicals





# Burnishers





**Burnishers** 











#### **Carvers**





#### Carvers, Chisels



#### **Contour Carbide Carvers - Finishing**







**Gracey Curettes** 





# Curettes # 4 Handle













#### **GOLDMAN FOX**





## Knives, Interproximal Files





## **Curettes, Root Planning Curettes**



Curettes, Root Planning Curettes





#### **Curettes**





# **Dental Products**





# Composite Placement







## Composite Placement





# **Plastic Filling Instruments**





Plastic Filling Instruments





## Wax, Porcelain & Cement Instruments

<u>Comfort Grip</u> <u>Vinyl - Covered Insulating Handles</u>





## Wax, Porcelain & Cement Instruments





Wax & Modeling Carvers, Cement Spatulas





Wax, Porcelain & Cement Instruments





## Cement Spatulas





# Spatulas











Files, Hoes & Knives











## Wax Knives & Plaster Knives





## Crane-Kaplan, Chisels





#### **Bone Curettes**





## **Bone Files**





## **Bone Files**





## **Bone Chisels**





#### **Bone Chisels, Bone Mallets**









17 cm



Ø