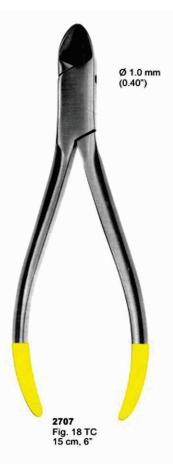

#### **Orthodontic Cutters With TC**

Ø 1.0 mm (0.40°)

2708 Fig. 92 TC 14 cm, 5 ½\*

2710 Fig. 99 TC 13 cm, 5 1/8"

2709 Fig. 91 TC 13 cm, 5 1/8"

2711
Fig. 94 TC
13 cm, 5 1/8"
Angled at 15° with or without spring on \ the handles.