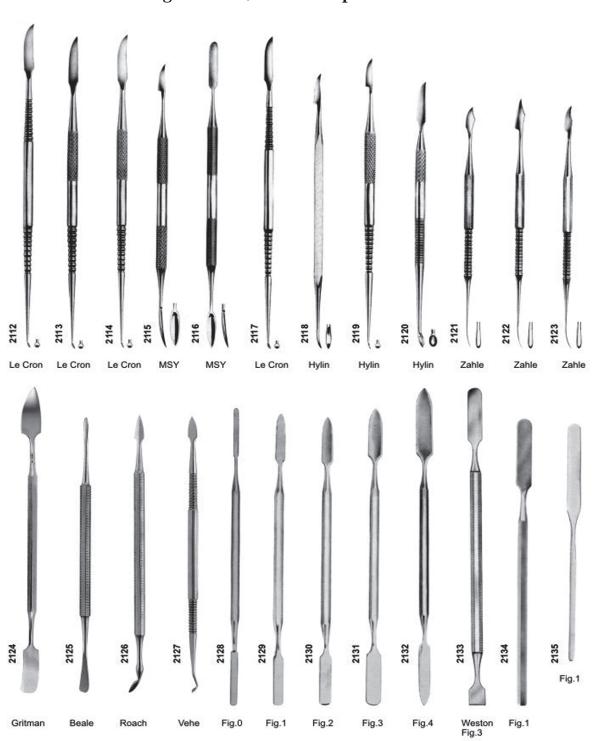

Set









# Placement Instruments, Stopping Stoppers, Pluggers Surgicals





# Burnishers





**Burnishers** 











#### **Carvers**





#### Carvers, Chisels



#### **Contour Carbide Carvers - Finishing**







**Gracey Curettes** 





# Curettes # 4 Handle













#### **GOLDMAN FOX**





## Knives, Interproximal Files





## **Curettes, Root Planning Curettes**



Curettes, Root Planning Curettes





#### **Curettes**





# **Dental Products**





# Composite Placement







## Composite Placement





# **Plastic Filling Instruments**





Plastic Filling Instruments





## Wax, Porcelain & Cement Instruments

<u>Comfort Grip</u> <u>Vinyl - Covered Insulating Handles</u>





## Wax, Porcelain & Cement Instruments





Wax & Modeling Carvers, Cement Spatulas





Wax, Porcelain & Cement Instruments





## Cement Spatulas





# Spatulas











Files, Hoes & Knives











## Wax Knives & Plaster Knives





## Crane-Kaplan, Chisels





#### **Bone Curettes**





## **Bone Files**





## **Bone Files**





## **Bone Chisels**





#### **Bone Chisels, Bone Mallets**









17 cm



Ø 3.8 mm

150 mm

10 mm

14 mm

18 mm

8 mm

12 mm

16 mm













Suction Tubes, Bone Pluggers & Rongeurs









#### **Suction Tube**





## **Measuring Instruments**





## Bone Gauge & Measuring Instruments





#### Crown Removers





#### **Crown Instruments**



# Splenor Surgicals

#### **Crown Instruments**



2282 Plaster Shear 210 mm



2283 Crown Removing Plier 14 cm





2285 BOHM 16 cm



2286 Telescope Crown Plier, Diamond coated