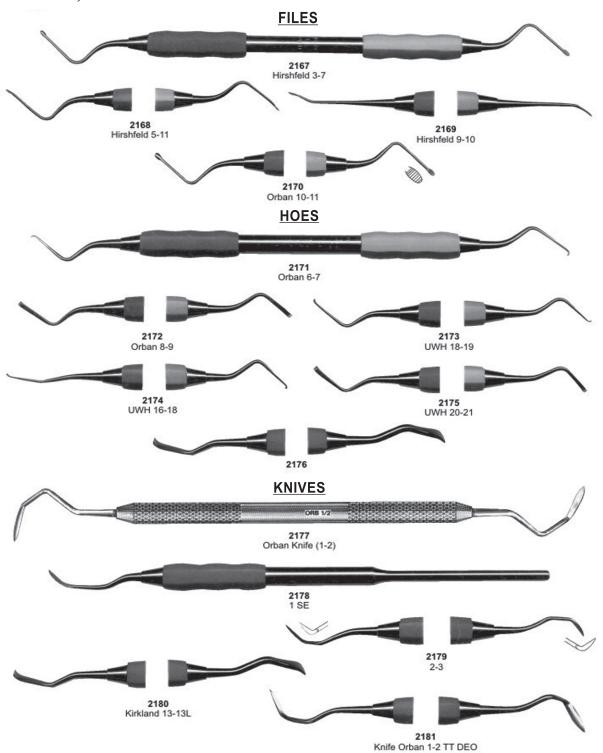

#### **Carvers**





#### Carvers, Chisels



#### **Contour Carbide Carvers - Finishing**







**Gracey Curettes** 





# Curettes # 4 Handle













#### **GOLDMAN FOX**





## Knives, Interproximal Files





## **Curettes, Root Planning Curettes**



Curettes, Root Planning Curettes





#### **Curettes**





# **Dental Products**





# Composite Placement







## Composite Placement





# **Plastic Filling Instruments**





Plastic Filling Instruments





## Wax, Porcelain & Cement Instruments

<u>Comfort Grip</u> <u>Vinyl - Covered Insulating Handles</u>





## Wax, Porcelain & Cement Instruments





Wax & Modeling Carvers, Cement Spatulas





Wax, Porcelain & Cement Instruments





## Cement Spatulas





# Spatulas











Files, Hoes & Knives











## Wax Knives & Plaster Knives





## Crane-Kaplan, Chisels





#### **Bone Curettes**





## **Bone Files**





## **Bone Files**





## **Bone Chisels**





#### **Bone Chisels, Bone Mallets**









17 cm



Ø 3.8 mm

150 mm

10 mm

14 mm

18 mm

8 mm

12 mm

16 mm













Suction Tubes, Bone Pluggers & Rongeurs









#### **Suction Tube**





## **Measuring Instruments**





## Bone Gauge & Measuring Instruments





#### Crown Removers





#### **Crown Instruments**



# Splenor Surgicals

#### **Crown Instruments**



2282 Plaster Shear 210 mm



2283 Crown Removing Plier 14 cm





2285 BOHM 16 cm



2286 Telescope Crown Plier, Diamond coated 13.0 cm



2287 Telescope Crown Plier, Diamond coated 13.0 cm



2288
Telescope Crown Plier
13.0 cm gerieften Mau