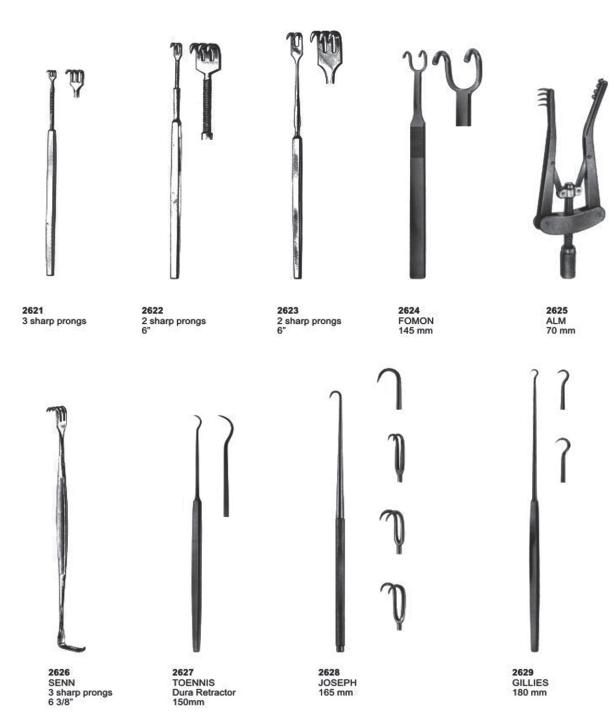

hetics



LANGEBECK 125 mm



2738 GOSLEE 125 mm







2742 MSY 130 mm



2743 MC KELLOPS 155 mm



LANGEBECK 130 mm



2740 FISCHER 140 mm



2744 ANDRESEN 130 mm



**PEESO** 



2741 JOHNSON 130 mm



2745 SCHWARZ 130 mm

#### Rongeurs







2747 MINI-BLUMENTHAL 6", 45°



2748 MINI-BLUMENTHAL 6", 90°



2749 BLUMENTHAL 7", 30°



2750 MINI-BLUMENTHAL 4 1/2", 30°



2751 MINI-BLUMENTHAL 4 1/2", 45°



### Rongeurs















# Splenor Surgicals

## Retractors, Depressors, Mouth Gags





Lip & Cheek Retractors







## Lip & Cheek Retractors



# Splenor Surgicals

# Sterilizing Forceps



2615 Sterilizing Forcep Curved 20 cm A 25 cm B 30 cm C



2616 Sterilizing Forcep Straight 20 cm A 25 cm B 30 cm C



2617 Sterilizing Forcep 30 cm









#### **Tissue Retractors & Hooks**





#### **Needle Holders**





#### **Needle Holders**





#### **Micro Surgery Set**



2793

GERALD

Straight, 175 mm 2794

Micro Adson

160 mm

2791

Micro Adson

120 mm

2792

GERALD

Curved,

180 mm



#### **Scissors**





#### **Scissors**





2818 DE BAKEY Ateriotomy scissors Size: 175 mm

2819 TOENNIS - ADSON Dissecting scissors Size: 175 mm

2820 KNOWLES Size: 145 mm

2821 LISTER

# Splenor Surgicals





2822 MAYO(straight) Size: 140 mm

2823 MAYO-STILLE (straight) Size: 140 mm





#### **Scissors**





Made of 18/8 Stainless Steel, Solid, Set of 10





Made of 18/8 Stainless Steel, Solid, Full Denture Set of 8



Perforated Full Denture Set of 8



Made of 18/8 Stainless Steel, Solid, Set of 6



Perforated Set of 6



Made of 18/8 Stainless Steel, English Pattern Set o