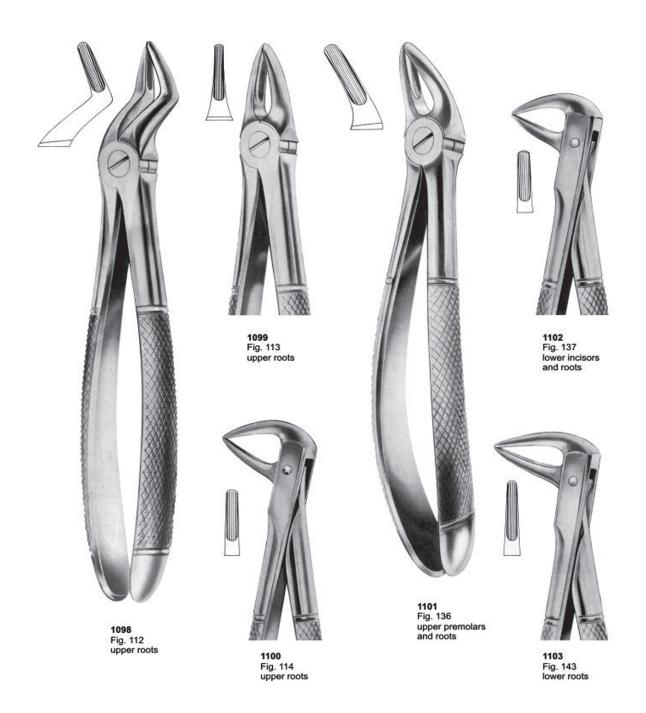

1089 Fig. 101 upper premolers and roots

1090 Fig. 100 upper roots

1091 Fig. 99 1/4 lower molars

1092 Fig. 99 ½ lower molars

1093 Fig. 102 upper molars right

1094 Fig. 103 upper molars left

1095 Fig. 105 lower incisors

1096 Fig. 106 lower incisors

1097 Fig. 103 upper canines