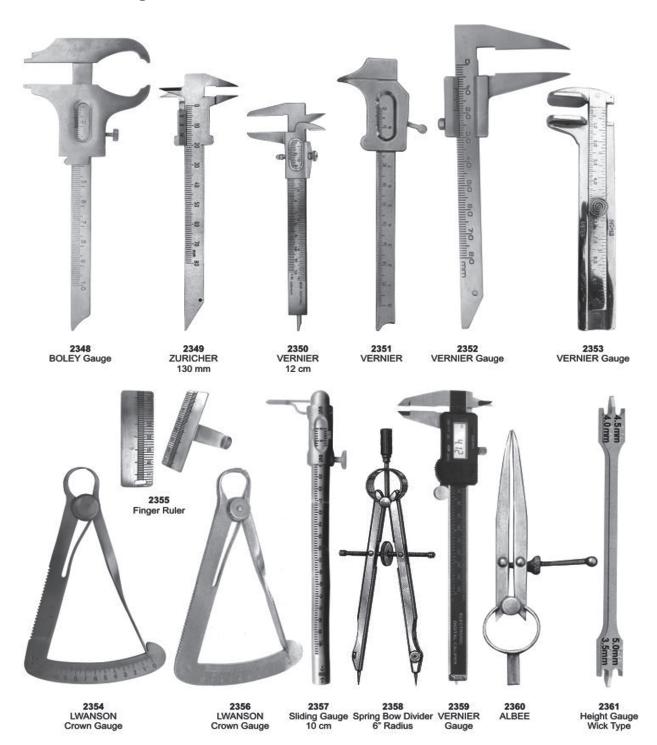

e Placement





# **Plastic Filling Instruments**





Plastic Filling Instruments





## Wax, Porcelain & Cement Instruments

<u>Comfort Grip</u> <u>Vinyl - Covered Insulating Handles</u>





## Wax, Porcelain & Cement Instruments





Wax & Modeling Carvers, Cement Spatulas





Wax, Porcelain & Cement Instruments





## Cement Spatulas





# Spatulas











Files, Hoes & Knives











## Wax Knives & Plaster Knives





## Crane-Kaplan, Chisels





#### **Bone Curettes**





## **Bone Files**





## **Bone Files**





## **Bone Chisels**





#### **Bone Chisels, Bone Mallets**









17 cm



Ø 3.8 mm

150 mm

10 mm

14 mm

18 mm

8 mm

12 mm

16 mm













Suction Tubes, Bone Pluggers & Rongeurs









#### **Suction Tube**





## **Measuring Instruments**





## Bone Gauge & Measuring Instruments





#### Crown Removers





#### **Crown Instruments**



# Splenor Surgicals

#### **Crown Instruments**



2282 Plaster Shear 210 mm



2283 Crown Removing Plier 14 cm





2285 BOHM 16 cm



2286 Telescope Crown Plier, Diamond coated 13.0 cm



2287 Telescope Crown Plier, Diamond coated 13.0 cm



2288
Telescope Crown Plier
13.0 cm gerieften Maul
15.0 cm gerieften Maul
13.0 cm gelatts Maul
15.0 cm gelatts Maul



2289 Telescope Crown Plier, Fine 15.0 cm



# **Aspirating Syringes**







2480

**2481** Fig. 1 ml 1,8 EU

2479

2478

2483 Water

point

2484 Water

point

2482 Water

point























# Sterilizing & Lab Instrument





### Amalgam Guns & Carriers



# Retainers, Bands, Strip Holder Clips, Napkin Holder Surgicals