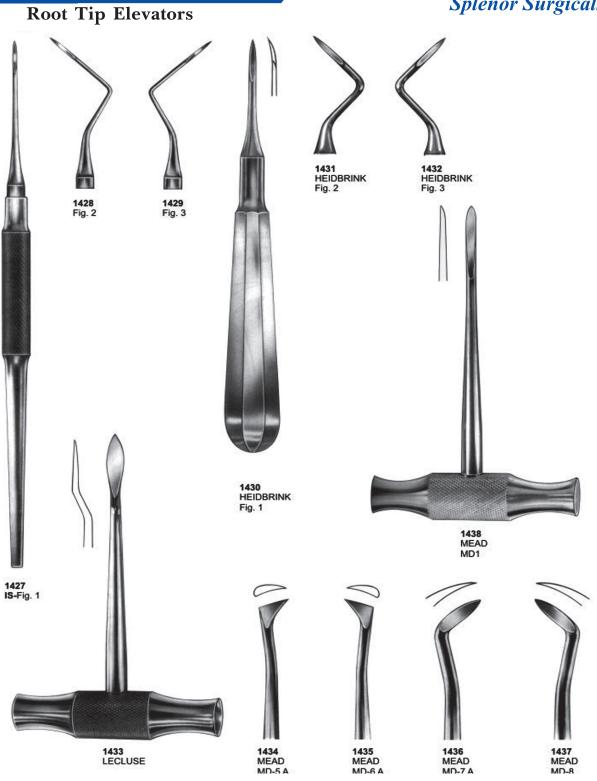

0 Fig. 222 lower third molars



1281 Fig. 286 upper incisors and roots



1282 Fig. 286 Swing lower molars



1283 Fig. 288 lower canines and premolars















### Periosteel Elevators





**Elevators** 





### Periosteel Elevators



















### Swa Elevators & Root Screws







1365 IS-APICAL



1366 APICAL 2 mm Fig. 1



1367 APICAL 3 mm Fig. 2



1368 APICAL 4 mm Fig. 3



1369 APICAL 4.5 mm Fig. 4



1370 APICAL 2 mm Fig. 5



1371 APICAL 3 mm Fig. 6



1372 APICAL 4 mm Fig. 7



1373 APICAL 4.5 mm Fig. 8



1374 APICAL Fig. 9



1375 WINTER Fig. 14 L



1376 WINTER Fig. 14 R



1377 HEIDBRINK Fig. 1



1378 HEIDBRINK Fig. 2



**1379** FLOHR Fig. 1



1380 FLOHR Fig. 2



1381 APICAL Fig. 1



1382 APICAL Fig. 2

































**1422** Fig. 2













**1449** BARRY Fig. 1



1450 BARRY Fig. 2



1451 BARRY Fig. 3



1452 BARRY Fig. 4



1449 BARRY



1453 BARRY Fig. 11



1454 BARRY Fig. 12



**1455** BARRY Fig. 17



**1456** BARRY Fig. 18



















#### **Elevators Plastic Handle**

Root Elevator, Plastic Handle, Set Of 10 Pcs



Root Elevator, Plastic Handle, Set Of 5 Pcs





## Scalpel Handles





#### Handles





#### Handles & Mouth Mirrors





# Mirror Handle & Mouth Mirrors









Scalers











Scalers





Scalers





# Explorers





### **Explorers Double Ended Tactile Tone**





### **Explorers & Probes**

**Explorers Single Ended - Octagonal** 



**Explorers Single Ended - Standard** 



Probe / Explorer - Octagonal





### **Probes**





Probes





#### Probes



#### PROBES DOUBLE END