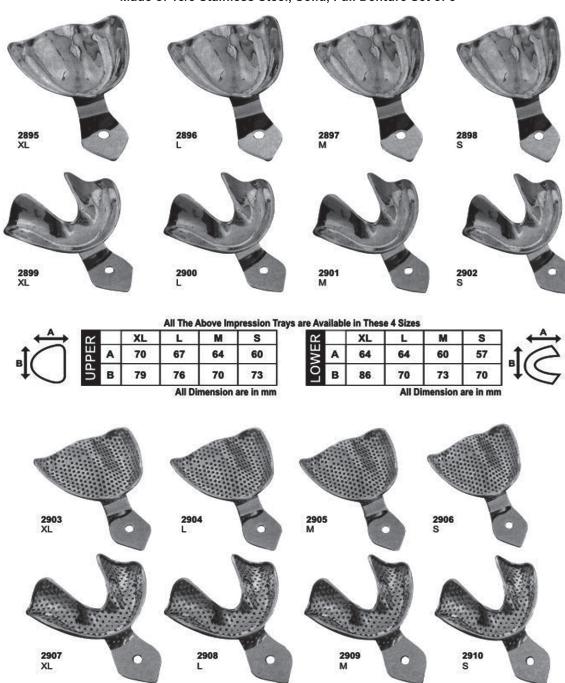

#### **Scissors**

Made of 18/8 Stainless Steel, Solid, Set of 10

Made of 18/8 Stainless Steel, Solid, Full Denture Set of 8

Perforated Full Denture Set of 8

Made of 18/8 Stainless Steel, Solid, Set of 6

Perforated Set of 6

Made of 18/8 Stainless Steel, English Pattern Set of 8

All The Above Impression Trays are Available in These 4 Sizes

| œ         | Size | Α     | В  | С  |
|-----------|------|-------|----|----|
| ш         | 0    | 67    | 50 | 12 |
| ℩         | 1    | 72    | 51 | 13 |
| ۵         | 2    | 78    | 55 | 15 |
| $\supset$ | 3    | 80    | 58 | 15 |
|           |      | 0.049 |    |    |

| All Dimension are in mm | ı |
|-------------------------|---|
|-------------------------|---|

| 2 | Size | Α  | В  | С  |
|---|------|----|----|----|
| ш | 0    | 70 | 50 | 14 |
| ≥ | 1    | 77 | 51 | 15 |
|   | 2    | 79 | 55 | 15 |
| _ | 3    | 80 | 60 | 17 |

All Dimension are in mm

Made of 18/8 Stainless Steel, Solid, Full Denture Set of 8

Made of 18/8 Stainless Steel, Perforated Full Denture Set of 8

Made of 18/8 Stainless Steel, Perforated Full Denture Set of 8

#### Impression Trays For Crown & Bridge Work