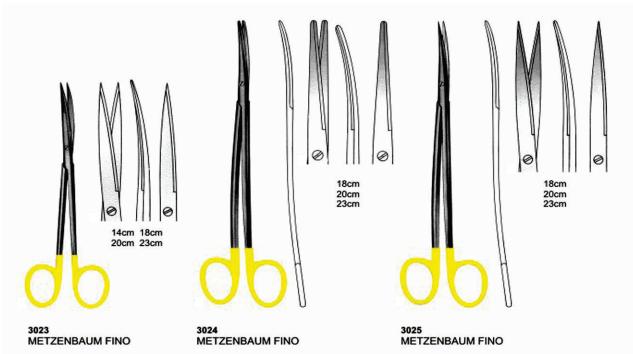

#### **Scissors**

#### **Scissors**

2818 DE BAKEY Ateriotomy scissors Size: 175 mm

2819 TOENNIS - ADSON Dissecting scissors Size: 175 mm

2820 KNOWLES Size: 145 mm

2821 LISTER