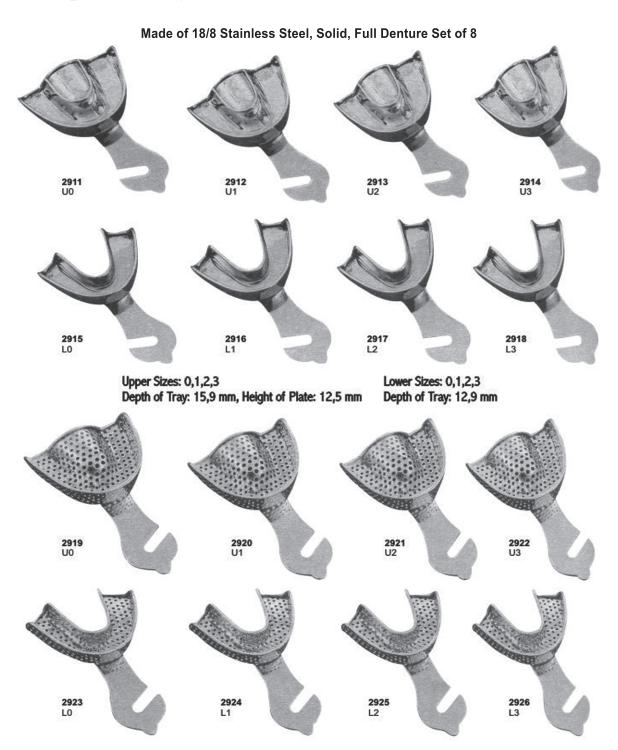

All Dimension are in mm

Made of 18/8 Stainless Steel, Solid, Full Denture Set of 8

Made of 18/8 Stainless Steel, Perforated Full Denture Set of 8

Made of 18/8 Stainless Steel, Perforated Full Denture Set of 8

#### Impression Trays For Crown & Bridge Work