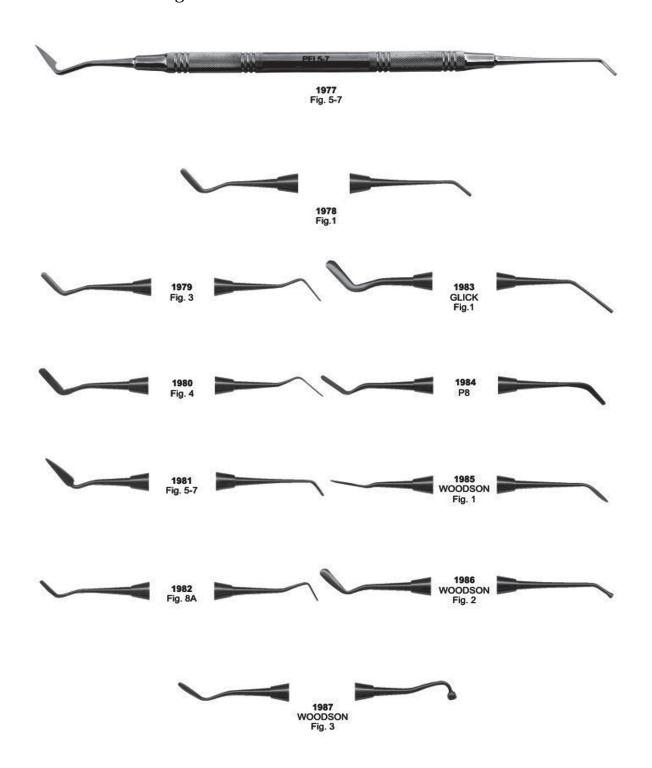

# Excavators, Explorers / Probes

#### **Explorer, Probes**

Explorers

Explorers