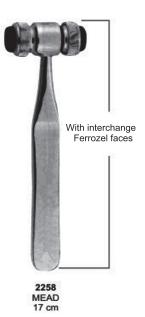

#### **Bone Chisels, Bone Mallets**

17 cm

Ø 3.8 mm

150 mm

10 mm

14 mm

18 mm

8 mm