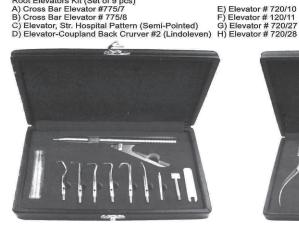

#### **Dental Instruments Sets**

Tooth Extracting Forceps Kit (Set of 12 pcs) Fig #: 1,7,13,17,18,51A,67A,73,74N,86,89,90

3255

Root Elevators Kit (Set of 9 pcs) A) Cross Bar Elevator #775/7 B) Cross Bar Elevator # 775/8