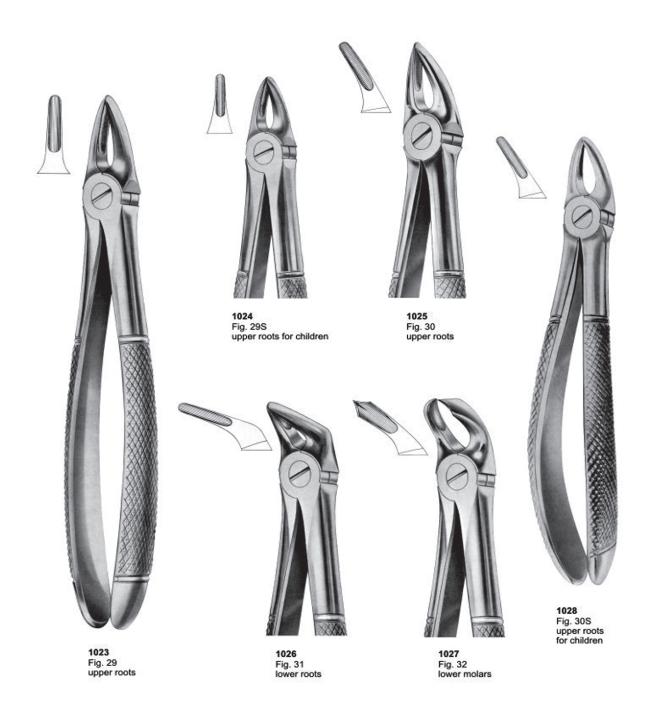

1166 Fig. 33L lower roots

1167 Fig. 33S lower roots for children

1170 Fig. 39A upper molars for children

1168 Fig. 37 upper incisors for children

1171 Fig. 39R upper molars right for children

1169 Fig. 39 upper incisors for children

1172 Fig. 39L upper molars left for children