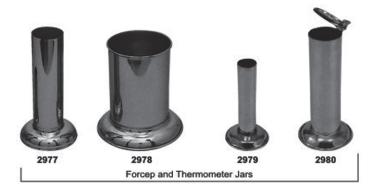

#### **Hollow Wares**

2982 Spitten Mug

2983 Spirit Burner With Wick Stainless Steel18/10 Capacity:150 ml, 60 ml

2984 Spirit Burners With Wick Stainless Steel18/10 Capacity:70ml

2985 Dressing Jar

2986 Dressing Jar