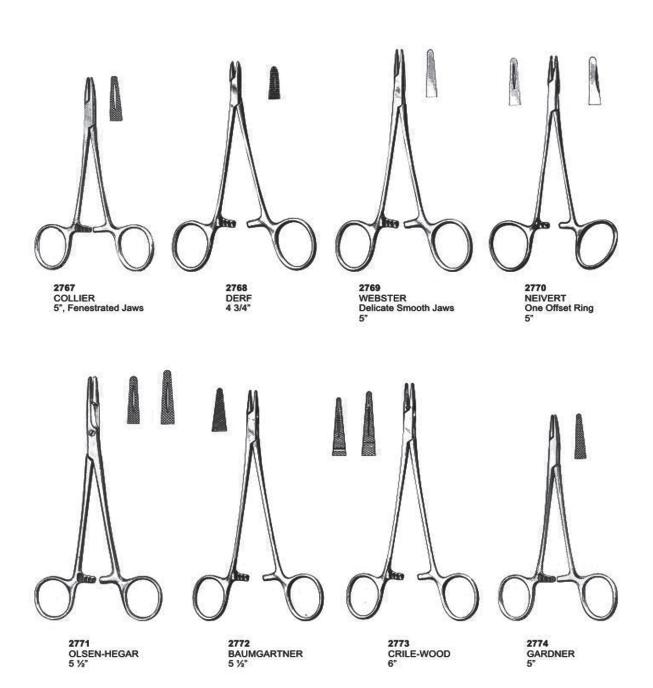

2738 GOSLEE 125 mm







2742 MSY 130 mm



2743 MC KELLOPS 155 mm



LANGEBECK 130 mm



2740 FISCHER 140 mm



2744 ANDRESEN 130 mm



**PEESO** 



2741 JOHNSON 130 mm



2745 SCHWARZ 130 mm

#### Rongeurs







2747 MINI-BLUMENTHAL 6", 45°



2748 MINI-BLUMENTHAL 6", 90°



2749 BLUMENTHAL 7", 30°



2750 MINI-BLUMENTHAL 4 1/2", 30°



2751 MINI-BLUMENTHAL 4 1/2", 45°



### Rongeurs















# Splenor Surgicals

## Retractors, Depressors, Mouth Gags





Lip & Cheek Retractors







## Lip & Cheek Retractors



# Splenor Surgicals

# Sterilizing Forceps



2615 Sterilizing Forcep Curved 20 cm A 25 cm B 30 cm C



2616 Sterilizing Forcep Straight 20 cm A 25 cm B 30 cm C



2617 Sterilizing Forcep 30 cm









#### **Tissue Retractors & Hooks**





#### **Needle Holders**





#### **Needle Holders**





#### **Micro Surgery Set**



2793

GERALD

Straight, 175 mm 2794

Micro Adson

160 mm

2791

Micro Adson

120 mm

2792

GERALD

Curved,

180 mm



#### **Scissors**





#### **Scissors**





2818 DE BAKEY Ateriotomy scissors Size: 175 mm

2819 TOENNIS - ADSON Dissecting scissors Size: 175 mm

2820 KNOWLES Size: 145 mm

2821 LISTER

# Splenor Surgicals





2822 MAYO(straight) Size: 140 mm

2823 MAYO-STILLE (straight) Size: 140 mm





#### **Scissors**





Made of 18/8 Stainless Steel, Solid, Set of 10





Made of 18/8 Stainless Steel, Solid, Full Denture Set of 8



Perforated Full Denture Set of 8



Made of 18/8 Stainless Steel, Solid, Set of 6



Perforated Set of 6



Made of 18/8 Stainless Steel, English Pattern Set of 8



All The Above Impressi