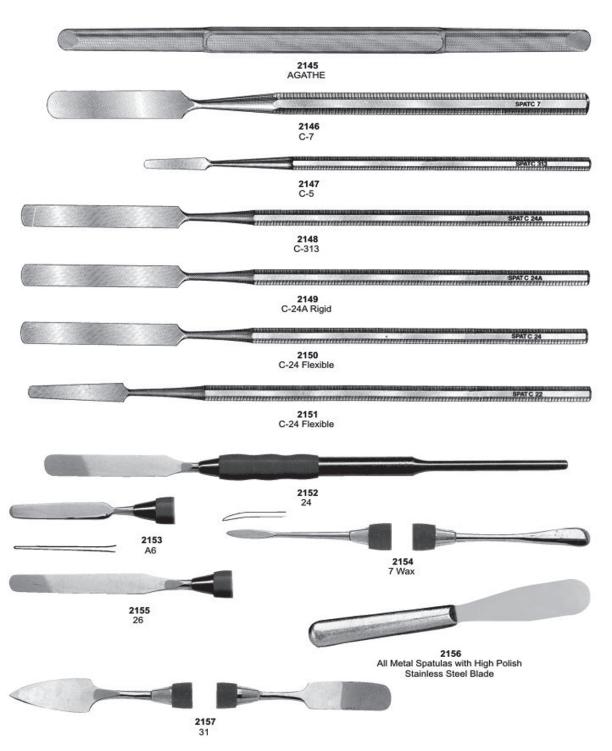

Surgicals





# Burnishers





**Burnishers** 











#### **Carvers**





#### Carvers, Chisels



#### **Contour Carbide Carvers - Finishing**







**Gracey Curettes** 





# Curettes # 4 Handle













#### **GOLDMAN FOX**





## Knives, Interproximal Files





## **Curettes, Root Planning Curettes**



Curettes, Root Planning Curettes





#### **Curettes**





# **Dental Products**





# Composite Placement







## Composite Placement





# **Plastic Filling Instruments**





Plastic Filling Instruments





## Wax, Porcelain & Cement Instruments

<u>Comfort Grip</u> <u>Vinyl - Covered Insulating Handles</u>





## Wax, Porcelain & Cement Instruments





Wax & Modeling Carvers, Cement Spatulas





Wax, Porcelain & Cement Instruments





## Cement Spatulas





# Spatulas











Files, Hoes & Knives











## Wax Knives & Plaster Knives





## Crane-Kaplan, Chisels





#### **Bone Curettes**





## **Bone Files**





## **Bone Files**





## **Bone Chisels**





#### **Bone Chisels, Bone Mallets**









17 cm



Ø 3.8 mm

150 mm

10 mm

14 mm

18 mm

8 mm

12 mm

16 mm













Suction Tubes, Bone Pluggers & Rongeurs









#### **Suction Tube**





## **Measuring Instruments**





## Bone Gauge & Measuring Instruments





#### Crown Removers





#### **Crown Instruments**



# Splenor Surgicals

#### **Crown Instruments**



2282 Plaster Shear 210 mm



2283 Crown Removing Plier 14 cm





2285 BOHM 16 cm



2286 Telescope Crown Plier, Diamond coated 13.0 cm



2287 Telescope Crown Plier, Diamond coated 13.0 cm