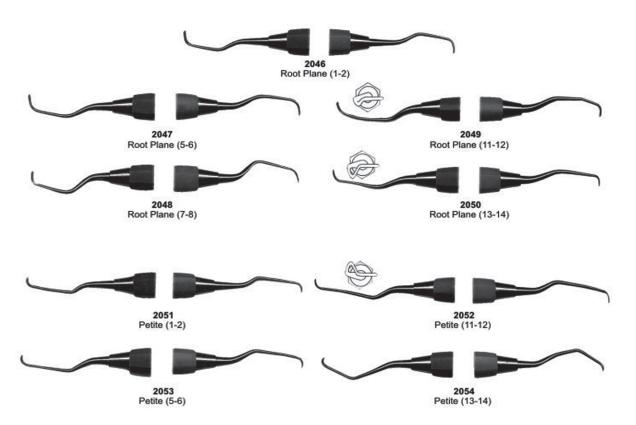

LE ENDED TACTILE TONE





#### Endodontic Condensers





# **Endodontic Condensers/Spreaders**





#### Obturation Instruments















# Excavators, Explorers / Probes



#### **Explorer, Probes**





Explorers





Explorers





# **Explorer / Probes Combination**



#### **PROBES**





Cord Packers, Hatchets, Hoes





# P.K.Thomas Waxing & Gracey Curetters Set









# Placement Instruments, Stopping Stoppers, Pluggers Surgicals





# Burnishers





**Burnishers** 











#### **Carvers**





#### Carvers, Chisels



#### **Contour Carbide Carvers - Finishing**







**Gracey Curettes** 





# Curettes # 4 Handle













#### **GOLDMAN FOX**





## Knives, Interproximal Files





## **Curettes, Root Planning Curettes**



Curettes, Root Planning Curettes





#### **Curettes**





# **Dental Products**





# Composite Placement







## Composite Placement





# **Plastic Filling Instruments**





Plastic Filling Instruments





## Wax, Porcelain & Cement Instruments

<u>Comfort Grip</u> <u>Vinyl - Covered Insulating Handles</u>





## Wax, Porcelain & Cement Instruments





Wax & Modeling Carvers, Cement Spatulas





Wax, Porcelain & Cement Instruments





## Cement Spatulas





# Spatulas











Files, Hoes & Knives











## Wax Knives & Plaster Knives





## Crane-Kaplan, Chisels





#### **Bone Curettes**





## **Bone Files**





## **Bone Files**





## **Bone Chisels**





#### **Bone Chisels, Bone Mallets**









17 cm



Ø 3.8 mm

150 mm

10 mm

14 mm

18 mm

8 mm

12 mm

16 mm













Suction Tube