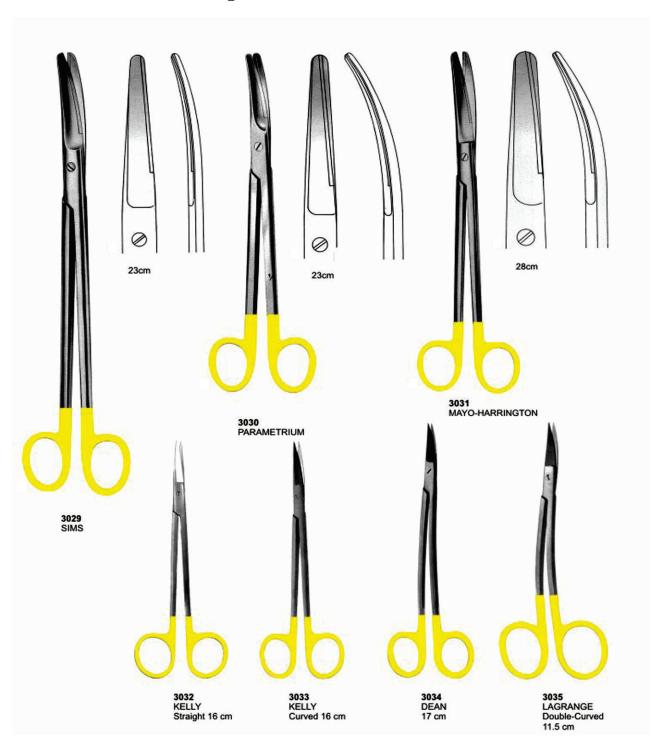

#### **Scissors**

#### **Scissors**

2818 DE BAKEY Ateriotomy scissors Size: 175 mm

2819 TOENNIS - ADSON Dissecting scissors Size: 175 mm

2820 KNOWLES Size: 145 mm

2821 LISTER