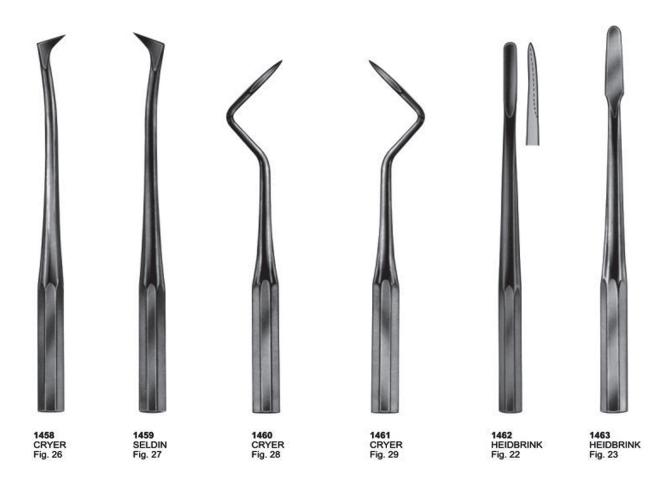

1372 APICAL 4 mm Fig. 7

1373 APICAL 4.5 mm Fig. 8

1374 APICAL Fig. 9

1375 WINTER Fig. 14 L

1376 WINTER Fig. 14 R

1377 HEIDBRINK Fig. 1

1378 HEIDBRINK Fig. 2

**1379** FLOHR Fig. 1

1380 FLOHR Fig. 2

1381 APICAL Fig. 1

1382 APICAL Fig. 2

**1422** Fig. 2

**1449** BARRY Fig. 1

1450 BARRY Fig. 2

1451 BARRY Fig. 3

1452 BARRY Fig. 4