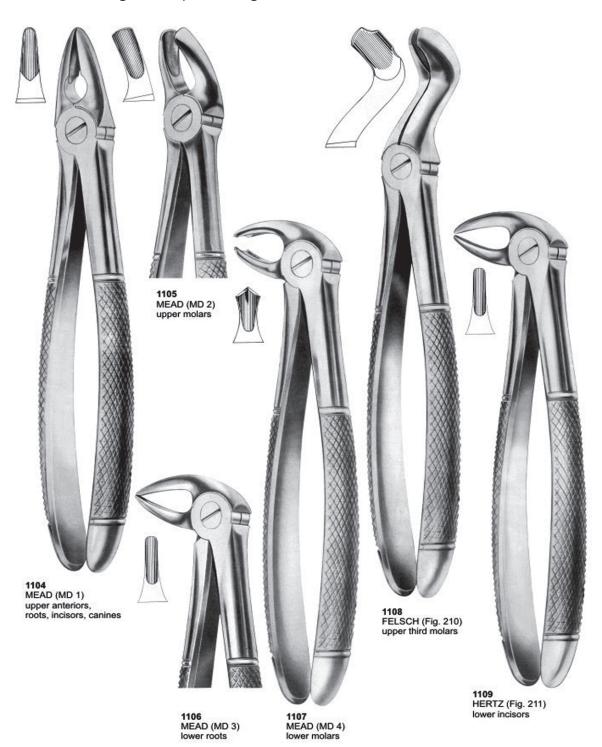

1166 Fig. 33L lower roots

1167 Fig. 33S lower roots for children

1170 Fig. 39A upper molars for children

1168 Fig. 37 upper incisors for children

1171 Fig. 39R upper molars right for children

1169 Fig. 39 upper incisors for children

1172 Fig. 39L upper molars left for children