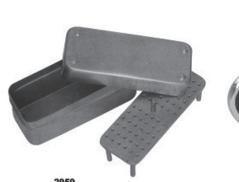

----|----|
| ш | 0    | 70 | 50 | 14 |
| ≥ | 1    | 77 | 51 | 15 |
|   | 2    | 79 | 55 | 15 |
| _ | 3    | 80 | 60 | 17 |

All Dimension are in mm





Made of 18/8 Stainless Steel, Solid, Full Denture Set of 8



Made of 18/8 Stainless Steel, Perforated Full Denture Set of 8





Made of 18/8 Stainless Steel, Perforated Full Denture Set of 8



#### Impression Trays For Crown & Bridge Work





#### Articulators





#### Articulators



2946

2945

2947



#### **Hollow Wares**



2948 Instruments Tray of 20 Pcs



Instruments Tray of 7 Pcs



Instruments Tray of 5 Pcs



Instruments Tray of 5 Pcs



Instruments Tray Perforated



Instruments Tray Perforated Base



2951 Instruments Riddle



2949-A Instruments Tray of 10 Pcs





Instruments Tray Solid Base



#### **Hollowares**











2960 Finger Cup



2963 Sterilizing Drum 280x240mm 230x150mm 300x250mm 340x160mm 350x250mm 390x200mm 380x300mm 100x100mm 150x120mm

2961

**Bur Box** 







#### Sterilizing Boxes & Instruments Trays





#### **Hollow Wares**











2982 Spitten Mug

2983 Spirit Burner With Wick Stainless Steel18/10 Capacity:150 ml, 60 ml

2984 Spirit Burners With Wick Stainless Steel18/10 Capacity:70ml



2985 Dressing Jar



2986 Dressing Jar



2987 Irrigator(Douch Can)



2988 Measuring Jug



#### **Hollow Wares**



6-10-12 Ltr

Dustbin Without Stand & Cap

Dustbin Without Stand 6-10-12 Ltr Tube Rack, Round Model Stainless Steel 18/10 Lotion Bowl With Lip 40-60-80-100-120-150-180-200mm

























Scissors & Dissecting Forceps With Tungsten Carbide Inserts



Dissecting Force