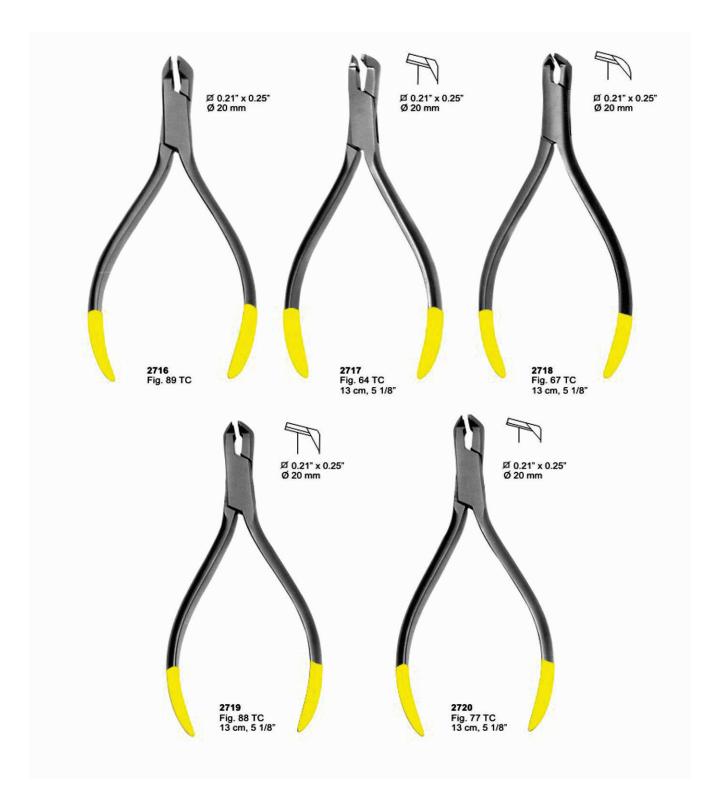

#### **Orthodontic Cutters With TC**

Ø 1.0 mm (0.40°)

2708 Fig. 92 TC 14 cm, 5 ½\*

2710 Fig. 99 TC 13 cm, 5 1/8"

2709 Fig. 91 TC 13 cm, 5 1/8"

2711
Fig. 94 TC
13 cm, 5 1/8"
Angled at 15° with or without spring on \ the handles.

2712 Fig. 85 TC 13 cm, 5 1/8\*

2713 Fig. 87 TC 13 cm, 5 1/8"

2714 Fig. 85 TC Angled at 15 13 cm, 5 1/8"

2715 ADAMS 87 TC Angled at 15 13 cm, 5 1/8"