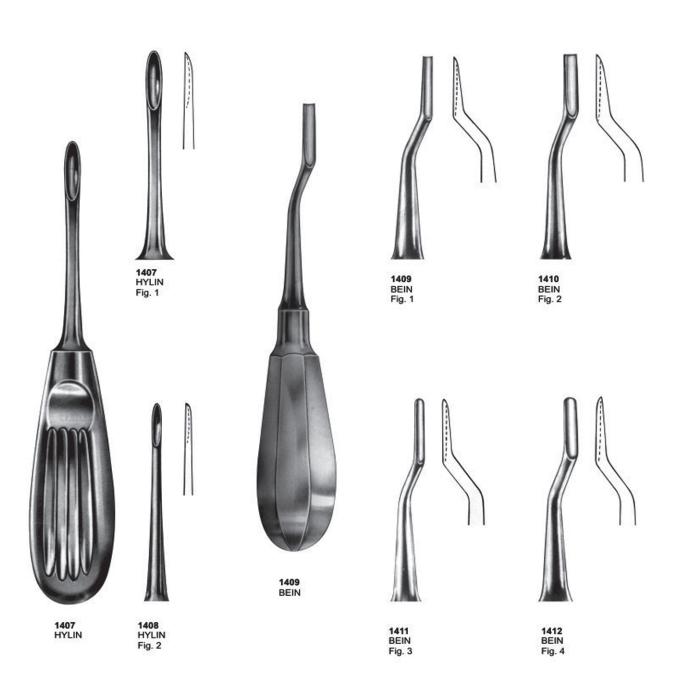

1280 Fig. 222 lower third molars



1281 Fig. 286 upper incisors and roots



1282 Fig. 286 Swing lower molars



1283 Fig. 288 lower canines and premolars















### Periosteel Elevators





**Elevators** 





### Periosteel Elevators



















### Swa Elevators & Root Screws







1365 IS-APICAL



1366 APICAL 2 mm Fig. 1



1367 APICAL 3 mm Fig. 2



1368 APICAL 4 mm Fig. 3



1369 APICAL 4.5 mm Fig. 4



1370 APICAL 2 mm Fig. 5



1371 APICAL 3 mm Fig. 6



1372 APICAL 4 mm Fig. 7



1373 APICAL 4.5 mm Fig. 8



1374 APICAL Fig. 9



1375 WINTER Fig. 14 L



1376 WINTER Fig. 14 R



1377 HEIDBRINK Fig. 1



1378 HEIDBRINK Fig. 2



**1379** FLOHR Fig. 1



1380 FLOHR Fig. 2



1381 APICAL Fig. 1



1382 APICAL Fig. 2

































**1422** Fig. 2













**1449** BARRY Fig. 1



1450 BARRY Fig. 2



1451 BARRY Fig. 3



1452 BARRY Fig. 4



1449 BARRY



1453 BARRY Fig. 11



1454 BARRY Fig. 12



**1455** BARRY Fig. 17



**1456** BARRY Fig. 18



















#### **Elevators Plastic Handle**

Root Elevator, Plastic Handle, Set Of 10 Pcs



Root Elevator, Plastic Handle, Set Of 5 Pcs





## Scalpel Handles





#### Handles





#### Handles & Mouth Mirrors





# Mirror Handle & Mouth Mirrors









Scalers











Scalers





Scalers





# Explorers





### **Explorers Double Ended Tactile Tone**





### **Explorers & Probes**

**Explorers Single Ended - Octagonal** 



**Explorers Single Ended - Standard** 



Probe / Explorer - Octagonal





### **Probes**





Probes





#### P