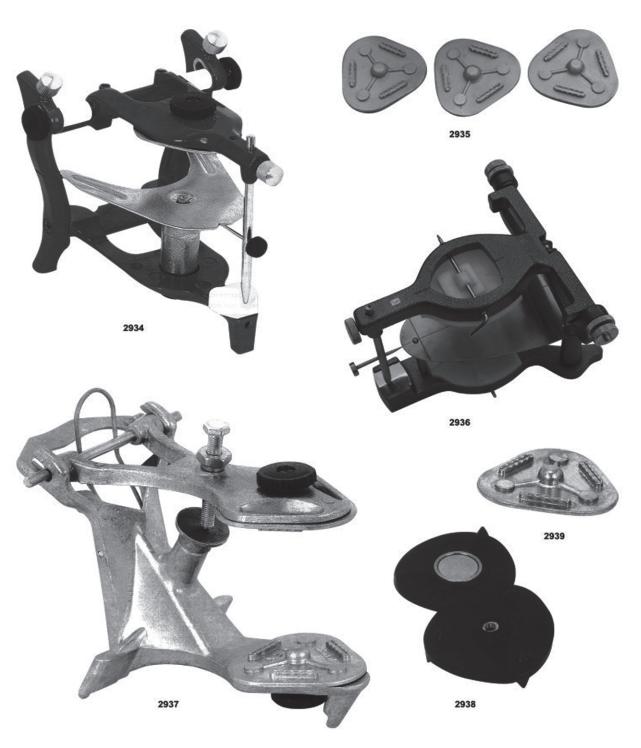

|
|-----------|------|-------|----|----|
| ш         | 0    | 67    | 50 | 12 |
| ℩         | 1    | 72    | 51 | 13 |
| ۵         | 2    | 78    | 55 | 15 |
| $\supset$ | 3    | 80    | 58 | 15 |
|           |      | 0.049 |    |    |

| All Dimension are in mm | ı |
|-------------------------|---|
|-------------------------|---|

| 2 | Size | Α  | В  | С  |
|---|------|----|----|----|
| ш | 0    | 70 | 50 | 14 |
| ≥ | 1    | 77 | 51 | 15 |
|   | 2    | 79 | 55 | 15 |
| _ | 3    | 80 | 60 | 17 |

All Dimension are in mm





Made of 18/8 Stainless Steel, Solid, Full Denture Set of 8



Made of 18/8 Stainless Steel, Perforated Full Denture Set of 8





Made of 18/8 Stainless Steel, Perforated Full Denture Set of 8



#### Impression Trays For Crown & Bridge Work





#### Articulators





#### Articulators



2946

2945

2947



#### **Hollow Wares**



2948 Instruments Tray of 20 Pcs



Instruments Tray of 7 Pcs



Instruments Tray of 5 Pcs



Instruments Tray of 5 Pcs



Instruments Tray Perforated



Instruments Tray Perforated Base



2951 Instruments Riddle



2949-A Instruments Tray of 10 Pcs





Instruments Tray Solid Base



#### **Hollowares**











2960 Finger Cup



2963 Sterilizing Drum 280x240mm 230x150mm 300x250mm 340x160mm 350x250mm 390x200mm 380x300mm 100x100mm 150x120mm

2961

**Bur Box** 







#### Sterilizing Boxes & Instruments Trays





#### **Hollow Wares**











2982 Spitten Mug

2983 Spirit Burner With Wick Stainless Steel18/10 Capacity:150 ml, 60 ml

2984 Spirit Burners With Wick Stainless Steel18/10 Capacity:70ml



2985 Dressing