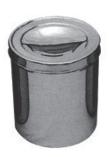

#### **Hollowares**

2960 Finger Cup

2963 Sterilizing Drum 280x240mm 230x150mm 300x250mm 340x160mm 350x250mm 390x200mm 380x300mm 100x100mm 150x120mm

2961

**Bur Box** 