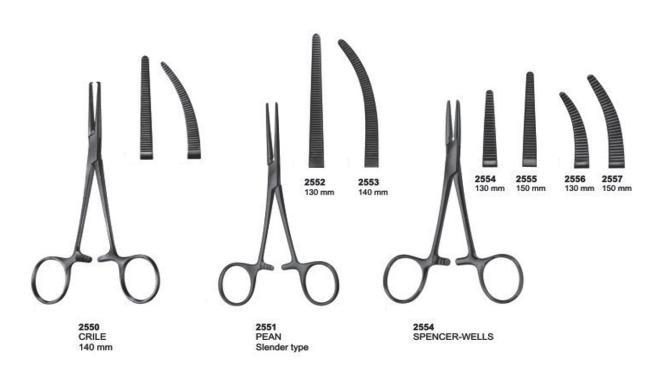

gelatts Maul
15.0 cm gelatts Maul



2289 Telescope Crown Plier, Fine 15.0 cm



# **Aspirating Syringes**







2480

**2481** Fig. 1 ml 1,8 EU

2479

2478

2483 Water

point

2484 Water

point

2482 Water

point























# Sterilizing & Lab Instrument





### Amalgam Guns & Carriers



# Retainers, Bands, Strip Holder Clips, Napkin Holder Surgicals





#### **Rubber Dam Instruments**











BREWER 175 mm

BREWER 175 mm

2413 WHITE 175 mm

**IVORY** 170 mm







2416 AINSWORTH Ainsworth Rubber Dam Punch 170 mm



2417 AINSWORTH Rubber Dam Punch 170 mm



2421 MILLER Articulating Forceps





"IV" Type Rubber Dam Punch 160 mm



2419 Plastic Rubber Dam Frame 242



2420 Rubber Dam Holder Stainless Steel Pins



#### Rubber Dam Clamps





# **Endodontic Forceps**







# Tissue Forceps



2558 BABY-ALLIS 5", Straight 4x5 teeth extra delicate



2559 ALLIS 6", Straight 4x5 teeth extra delicate



2560 ALLIS 6", Straight 4x5 teeth extra delicate



2561 1x2 teeth



2562 SEMKIN 6", Straight, 1x2 teeth



2563 ADSON 4 3/4" 1x2 teeth



2564 BROWN-ADSON 4 3/4\* 7x7 teeth



2565 BROWN 6" 8x8 teeth



2566 RUSSIAN 6" 8x8 teeth



2567 Extra-Delicate, Straight, 4" 1x2 teeth

# Hemostatic Forceps, Towel Clamps, Napkin Holders Surgicals









2630 Light Wire Cutter



2631 Wire Cutter



2632 Posterior Band Remover Long



2633 Posterior Band Remover Short



2634 Jarabak Plier



2635 Distal End Cutter Safety End Cutter



2636 Distal End Cutter



2637 Kim's Plier



2638 Loop Forming Plier



2639 Tweed Arch Bending Plier



2640 Utility Plier



2641