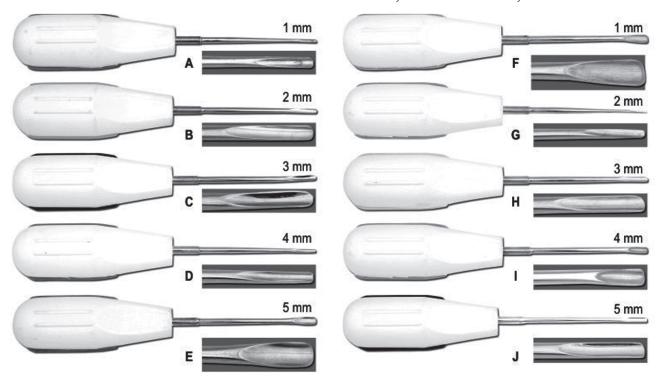

### Swa Elevators & Root Screws

1365 IS-APICAL

1366 APICAL 2 mm Fig. 1

1367 APICAL 3 mm Fig. 2

1368 APICAL 4 mm Fig. 3

1369 APICAL 4.5 mm Fig. 4

1370 APICAL 2 mm Fig. 5

1371 APICAL 3 mm Fig. 6