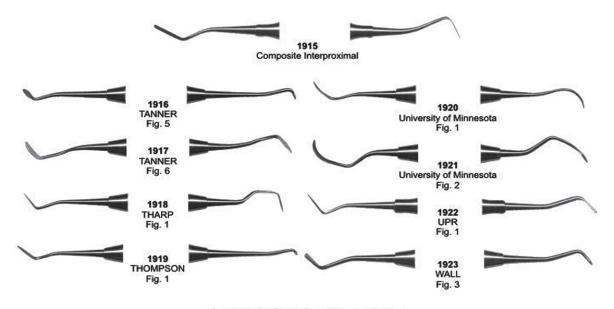

*Explorers Double Ended Tactile Tone**





### **Explorers & Probes**

**Explorers Single Ended - Octagonal** 



**Explorers Single Ended - Standard** 



Probe / Explorer - Octagonal





### **Probes**





Probes





#### Probes



#### PROBES DOUBLE ENDED TACTILE TONE





#### Endodontic Condensers





# **Endodontic Condensers/Spreaders**





#### Obturation Instruments















# Excavators, Explorers / Probes



#### **Explorer, Probes**





Explorers





Explorers





# **Explorer / Probes Combination**



#### **PROBES**





Cord Packers, Hatchets, Hoes





# P.K.Thomas Waxing & Gracey Curetters Set









# Placement Instruments, Stopping Stoppers, Pluggers Surgicals





# Burnishers





**Burnishers** 











#### **Carvers**





#### Carvers, Chisels



#### **Contour Carbide Carvers - Finishing**







**Gracey Curettes** 





# Curettes # 4 Handle













#### **GOLDMAN FOX**





## Knives, Interproximal Files





## **Curettes, Root Planning Curettes**



Curettes, Root Planning Curettes





#### **Curettes**





# **Dental Products**





# Composite Placement







## Composite Placement





# **Plastic Filling Instruments**





Plastic Filling Instruments





## Wax, Porcelain & Cement Instruments

<u>Comfort Grip</u> <u>Vinyl - Covered Insulating Handles</u>





## Wax, Porcelain & Cement Instruments





Wax & Modeling Carvers, Cement Spatulas





Wax, Porcelain & Cement Instruments





## Cement Spatulas





# Spatulas











Files, Hoes & Knives











## Wax Knives & Plaster Knives





## Crane-Kap