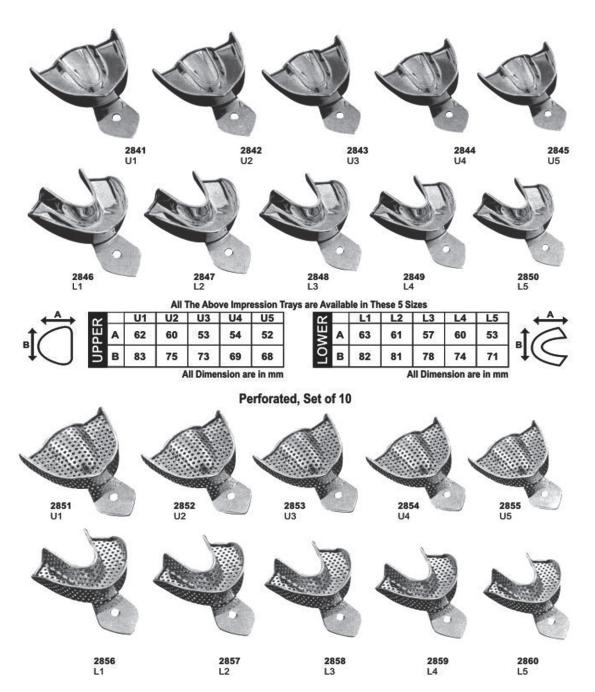

Made of 18/8 Stainless Steel, English Pattern Set of 8

All The Above Impression Trays are Available in These 4 Sizes

| œ         | Size | Α     | В  | С  |
|-----------|------|-------|----|----|
| ш         | 0    | 67    | 50 | 12 |
| ℩         | 1    | 72    | 51 | 13 |
| ۵         | 2    | 78    | 55 | 15 |
| $\supset$ | 3    | 80    | 58 | 15 |
|           |      | 0.049 |    |    |

| All Dimension are in mm | ı |
|-------------------------|---|
|-------------------------|---|

| 2 | Size | Α  | В  | С  |
|---|------|----|----|----|
| ш | 0    | 70 | 50 | 14 |
| ≥ | 1    | 77 | 51 | 15 |
|   | 2    | 79 | 55 | 15 |
| _ | 3    | 80 | 60 | 17 |