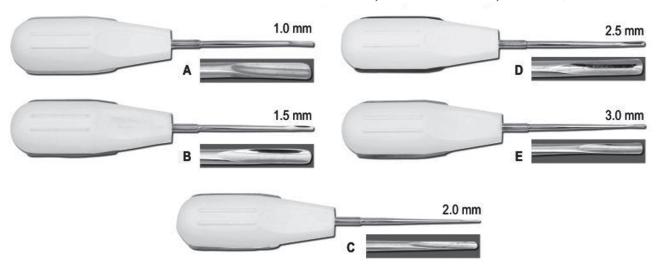

### Swa Elevators & Root Screws

1365 IS-APICAL

1366 APICAL 2 mm Fig. 1

1367 APICAL 3 mm Fig. 2

1368 APICAL 4 mm Fig. 3

1369 APICAL 4.5 mm Fig. 4

1370 APICAL 2 mm Fig. 5

1371 APICAL 3 mm Fig. 6