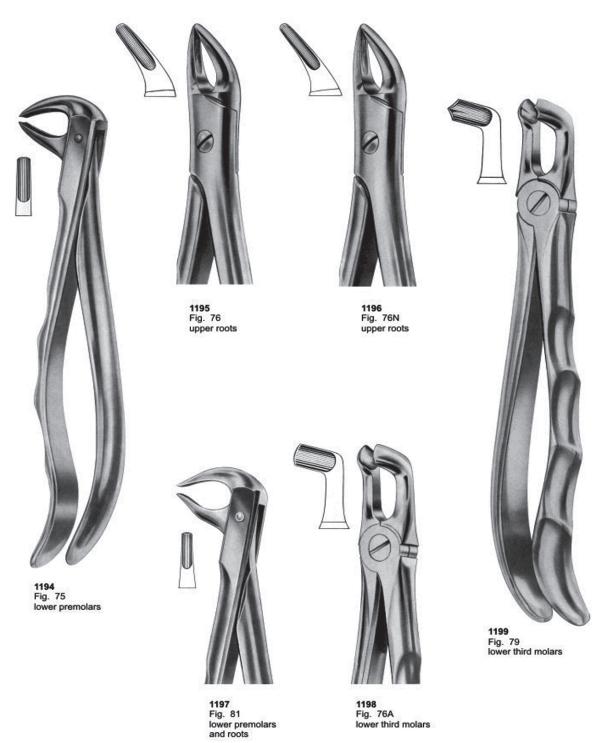

1068 Fig. 73S lower molars

1069 Fig. 73B lower molars for children

1072 Fig. 73K lower molars for children

1070 Fig. 74 lower roots

1071 Fig. 74D lower roots

1081 Fig. 79A lower third molars

1082 Fig. 81 lower premolars and roots

1089 Fig. 101 upper premolers and roots

1090 Fig. 100 upper roots

1091 Fig. 99 1/4 lower molars

1092 Fig. 99 ½ lower molars

1093 Fig. 102 upper molars right

1094 Fig. 103 upper molars left

1095 Fig. 105 lower incisors