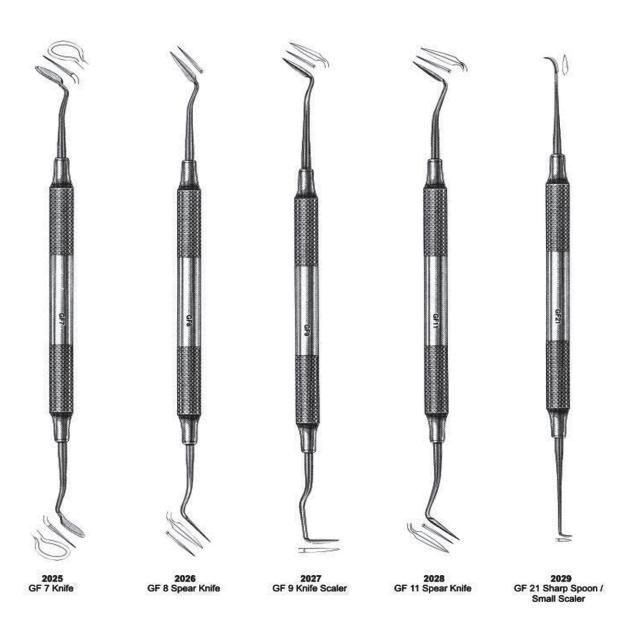

ed - Standard** 



Probe / Explorer - Octagonal





### **Probes**





Probes





#### Probes



#### PROBES DOUBLE ENDED TACTILE TONE





#### Endodontic Condensers





# **Endodontic Condensers/Spreaders**





#### Obturation Instruments















# Excavators, Explorers / Probes



#### **Explorer, Probes**





Explorers





Explorers





# **Explorer / Probes Combination**



#### **PROBES**





Cord Packers, Hatchets, Hoes





# P.K.Thomas Waxing & Gracey Curetters Set









# Placement Instruments, Stopping Stoppers, Pluggers Surgicals





# Burnishers





**Burnishers** 











#### **Carvers**





#### Carvers, Chisels



#### **Contour Carbide Carvers - Finishing**







**Gracey Curettes** 





# Curettes # 4 Handle













#### **GOLDMAN FOX**





## Knives, Interproximal Files





## **Curettes, Root Planning Curettes**



Curettes, Root Planning Curettes





#### **Curettes**





# **Dental Products**





# Composite Placement







## Composite Placement





# **Plastic Filling Instruments**





Plastic Filling Instruments





## Wax, Porcelain & Cement Instruments

<u>Comfort Grip</u> <u>Vinyl - Covered Insulating Handles</u>





## Wax, Porcelain & Cement Instruments





Wax & Modeling Carvers, Cement Spatulas





Wax, Porcelain & Cement Instruments





## Cement Spatulas





# Spatulas











Files, Hoes & Knives











## Wax Knives & Plaster Knives





## Crane-Kaplan, Chisels





#### **Bone Curettes**





## **Bone Files**





## **Bone Files**





## **Bone Chisels**





#### **Bone Chisels,