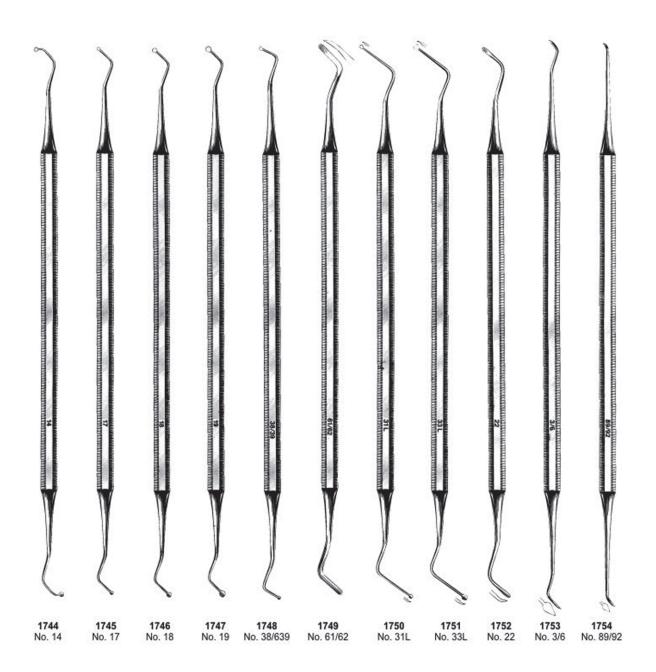

1454 BARRY Fig. 12



**1455** BARRY Fig. 17



**1456** BARRY Fig. 18



















#### **Elevators Plastic Handle**

Root Elevator, Plastic Handle, Set Of 10 Pcs



Root Elevator, Plastic Handle, Set Of 5 Pcs





## Scalpel Handles





#### Handles





#### Handles & Mouth Mirrors





# Mirror Handle & Mouth Mirrors









Scalers











Scalers





Scalers





# Explorers





### **Explorers Double Ended Tactile Tone**





### **Explorers & Probes**

**Explorers Single Ended - Octagonal** 



**Explorers Single Ended - Standard** 



Probe / Explorer - Octagonal





### **Probes**





Probes





#### Probes



#### PROBES DOUBLE ENDED TACTILE TONE





#### Endodontic Condensers





# **Endodontic Condensers/Spreaders**





#### Obturation Instruments















# Excavators, Explorers / Probes



#### **Explorer, Probes**





Explorers





Explorers





# **Explorer / Probes Combination**



#### **PROBES**





Cord Packers, Hatchets, Hoes





# P.K.Thomas Waxing & Gracey Curetters Set









# Placement Instruments, Stopping Stoppers, Pluggers Surgicals





# Burnishers





**Burnishers** 











#### **Carvers**





#### Carvers, Chisels



#### **Contour Carbide Carvers - Finishing**







**Gracey Curettes** 





# Curettes # 4 Handle













#### **GOLDMAN FOX**





## Knives, Interproximal Files





## **Curettes, Root Planning Curettes**



Curettes, Root Planning Curettes





#### **Curettes**





# **Dental Products**





# Composite Placement







## Composite Placement





# **Plastic Filling Instru