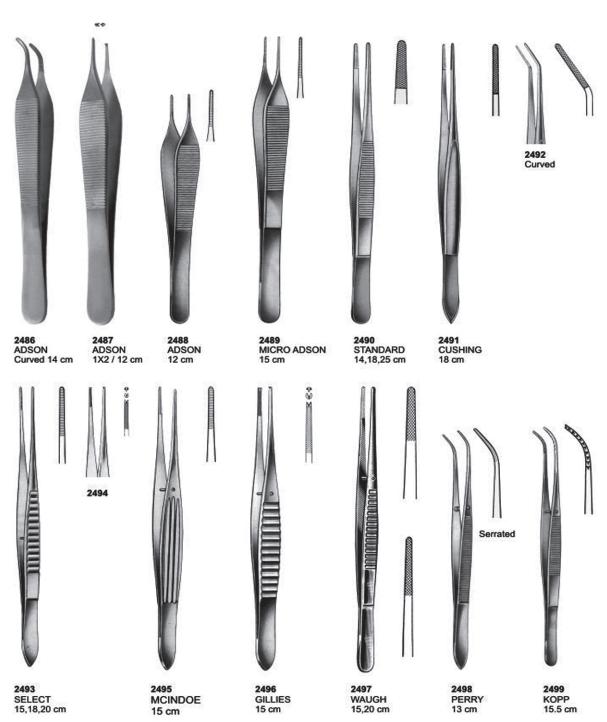

m

14 mm

18 mm

8 mm

12 mm

16 mm













Suction Tubes, Bone Pluggers & Rongeurs









#### **Suction Tube**





## **Measuring Instruments**





## Bone Gauge & Measuring Instruments





#### Crown Removers





#### **Crown Instruments**



# Splenor Surgicals

#### **Crown Instruments**



2282 Plaster Shear 210 mm



2283 Crown Removing Plier 14 cm





2285 BOHM 16 cm



2286 Telescope Crown Plier, Diamond coated 13.0 cm



2287 Telescope Crown Plier, Diamond coated 13.0 cm



2288
Telescope Crown Plier
13.0 cm gerieften Maul
15.0 cm gerieften Maul
13.0 cm gelatts Maul
15.0 cm gelatts Maul



2289 Telescope Crown Plier, Fine 15.0 cm



# **Aspirating Syringes**







2480

**2481** Fig. 1 ml 1,8 EU

2479

2478

2483 Water

point

2484 Water

point

2482 Water

point























# Sterilizing & Lab Instrument





### Amalgam Guns & Carriers



# Retainers, Bands, Strip Holder Clips, Napkin Holder Surgicals





#### **Rubber Dam Instruments**











BREWER 175 mm

BREWER 175 mm

2413 WHITE 175 mm

**IVORY** 170 mm







2416 AINSWORTH Ainsworth Rubber Dam Punch 170 mm



2417 AINSWORTH Rubber Dam Punch 170 mm



2421 MILLER Articulating Forceps





"IV" Type Rubber Dam Punch 160 mm



2419 Plastic Rubber Dam Frame 242



2420 Rubber Dam Holder Stainless Steel Pins



#### Rubber Dam Clamps





# **Endodontic Forceps**







# Tissue Forceps



2558 BABY-ALLIS 5", Straight 4x5 teeth extra delicate



2559 ALLIS 6", Straight 4x5 teeth extra delicate



2560 ALLIS 6", Straight 4x5 teeth extra delicate



2561 1x2 teeth



2562 SEMKIN 6",