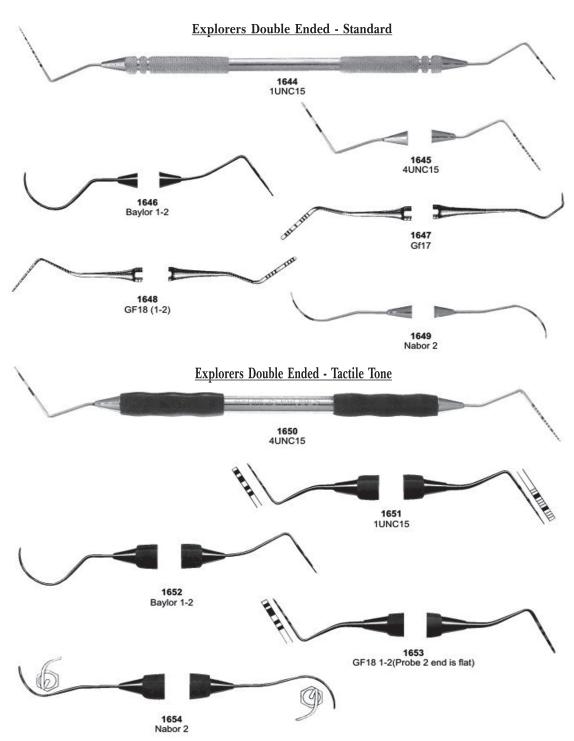

**1422** Fig. 2













**1449** BARRY Fig. 1



1450 BARRY Fig. 2



1451 BARRY Fig. 3



1452 BARRY Fig. 4



1449 BARRY



1453 BARRY Fig. 11



1454 BARRY Fig. 12



**1455** BARRY Fig. 17



**1456** BARRY Fig. 18



















#### **Elevators Plastic Handle**

Root Elevator, Plastic Handle, Set Of 10 Pcs



Root Elevator, Plastic Handle, Set Of 5 Pcs





## Scalpel Handles





#### Handles





#### Handles & Mouth Mirrors





# Mirror Handle & Mouth Mirrors









Scalers











Scalers





Scalers





# Explorers





### **Explorers Double Ended Tactile Tone**





### **Explorers & Probes**

**Explorers Single Ended - Octagonal** 



**Explorers Single Ended - Standard** 



Probe / Explorer - Octagonal





### **Probes**





Probes





#### Probes



#### PROBES DOUBLE ENDED TACTILE TONE





#### Endodontic Condensers





# **Endodontic Condensers/Spreaders**





#### Obturation Instruments















# Excavators, Explorers / Probes



#### **Explorer, Probes**





Explorers





Explorers





# **Explorer / Probes Combination**



#### **PROBES**





Cord Packers, Hatchets, Hoes





# P.K.Thomas Waxing & Gracey Curetters Set









# Placement Instruments, Stopping Stoppers, Pluggers Surgicals





# Burnishers





**Burnishers** 











#### **Carvers**





#### Carvers, Chisels



#### **Contour Carbide Carvers - Finishing**







**Gracey Curettes** 





# Curettes # 4 Handle













#### **GOLDMAN FOX**





## Knives, Interproximal Files





## **Curettes, Root Planning C