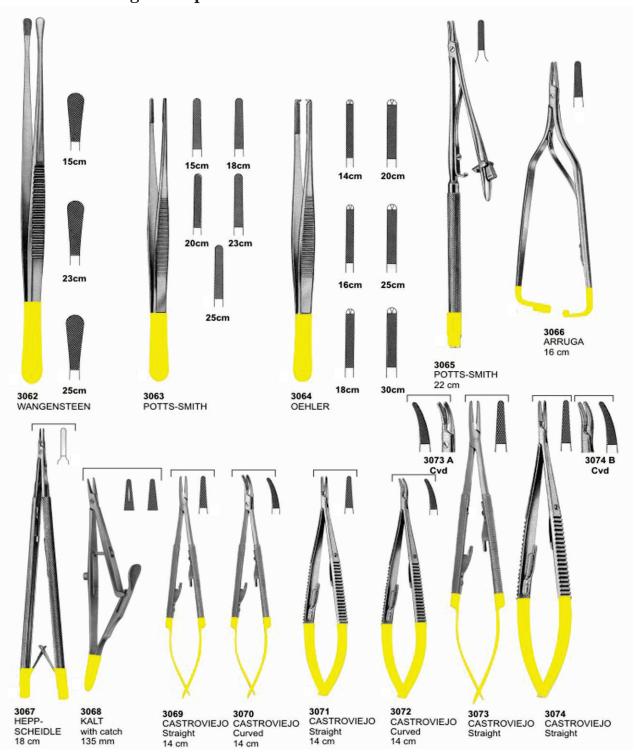

ing Drum 280x240mm 230x150mm 300x250mm 340x160mm 350x250mm 390x200mm 380x300mm 100x100mm 150x120mm

2961

**Bur Box** 







#### Sterilizing Boxes & Instruments Trays





#### **Hollow Wares**











2982 Spitten Mug

2983 Spirit Burner With Wick Stainless Steel18/10 Capacity:150 ml, 60 ml

2984 Spirit Burners With Wick Stainless Steel18/10 Capacity:70ml



2985 Dressing Jar



2986 Dressing Jar



2987 Irrigator(Douch Can)



2988 Measuring Jug



#### **Hollow Wares**



6-10-12 Ltr

Dustbin Without Stand & Cap

Dustbin Without Stand 6-10-12 Ltr Tube Rack, Round Model Stainless Steel 18/10 Lotion Bowl With Lip 40-60-80-100-120-150-180-200mm

























Scissors & Dissecting Forceps With Tungsten Carbide Inserts



Dissecting Forceps & Needle Holders T.C. Instruments





#### Needle Holders With T.C. Inserts













#### Needle Holders With T.C. Inserts





#### Wire Cutting Plier With T.C. Inserts



3109 TOENNIS Elastic pattern for dura-or intestinal suture 180 mm





3110 Cutting Plier 12 cm



**213** 

22 cm



#### **Dental Implants Instruments**



## Splenor Surgicals

#### **Dental Implants Instruments**





#### **Dental Implants Instruments**



## Splenor Surgicals

#### **Dental Instruments Sets**



Tooth Extracting Forceps Kit (Set of 12 pcs) Fig #: 1,7,13,17,18,51A,67A,73,74N,86,89,90



3255

Root Elevators Kit (Set of 9 pcs) A) Cross Bar Elevator #775/7 B) Cross Bar Elevator # 775/8



Pedo Forceps Kit (Set of 7 pcs) Fig #: 560,561,562,563,565,566,567



3256

Oral Surgical Instruments Kit

A) B.P. Handle #3 - Round, Str. B) A