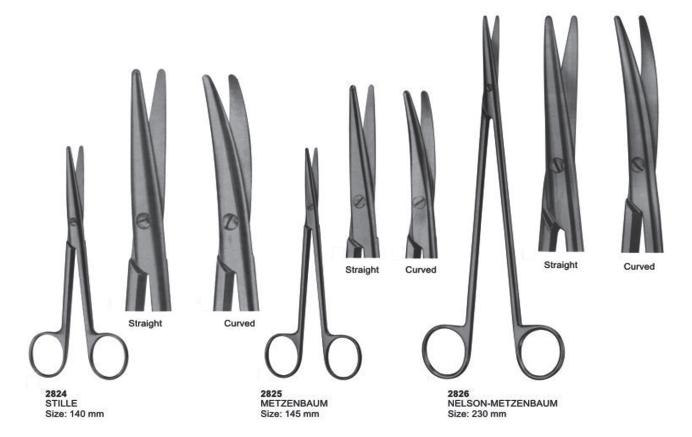

# Splenor Surgicals

2822 MAYO(straight) Size: 140 mm

2823 MAYO-STILLE (straight) Size: 140 mm