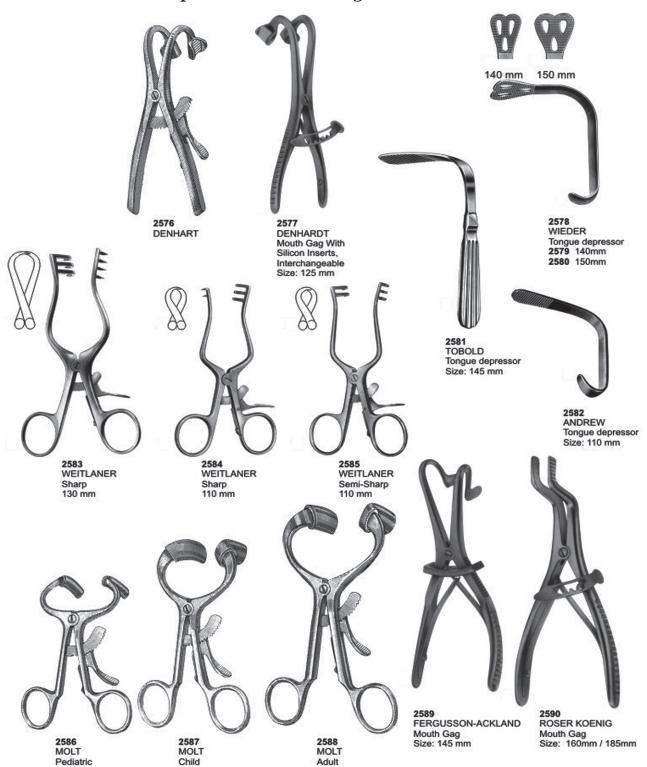

handles.



2712 Fig. 85 TC 13 cm, 5 1/8\*



2713 Fig. 87 TC 13 cm, 5 1/8"



2714 Fig. 85 TC Angled at 15 13 cm, 5 1/8"



2715 ADAMS 87 TC Angled at 15 13 cm, 5 1/8"



#### Orthodontic Distal & Cutters With TC





#### Pliers For Orthodontic & Prosthetics





#### Pliers For Orthodontic & Prosthetics



LANGEBECK 125 mm



2738 GOSLEE 125 mm







2742 MSY 130 mm



2743 MC KELLOPS 155 mm



LANGEBECK 130 mm



2740 FISCHER 140 mm



2744 ANDRESEN 130 mm



**PEESO** 



2741 JOHNSON 130 mm



2745 SCHWARZ 130 mm

#### Rongeurs







2747 MINI-BLUMENTHAL 6", 45°



2748 MINI-BLUMENTHAL 6", 90°



2749 BLUMENTHAL 7", 30°



2750 MINI-BLUMENTHAL 4 1/2", 30°



2751 MINI-BLUMENTHAL 4 1/2", 45°



### Rongeurs















# Splenor Surgicals

## Retractors, Depressors, Mouth Gags





Lip & Cheek Retractors







## Lip & Cheek Retractors



# Splenor Surgicals

# Sterilizing Forceps



2615 Sterilizing Forcep Curved 20 cm A 25 cm B 30 cm C



2616 Sterilizing Forcep Straight 20 cm A 25 cm B 30 cm C



2617 Sterilizing Forcep 30 cm









#### **Tissue Retractors & Hooks**





#### **Needle Holders**





#### **Needle Holders**





#### **Micro Surgery Set**



2793

GERALD

Straight, 175 mm 2794

Micro Adson

160 mm

2791

Micro Adson

120 mm

2792

GERALD

Curved,

180 mm



#### **Scissors**





#### **Scissors**





2818 DE BAKEY Ateriotomy scissors Size: 175 mm

2819 TOENNIS - ADSON Dissecting scissors Size: 175 mm

2820 KNOWLES Size: 145 mm

2821 LISTER

# Splenor Surgicals





2822 MAYO(straight) Size: 140 mm

2823 MAYO-STILLE (straight) Size: 140 mm