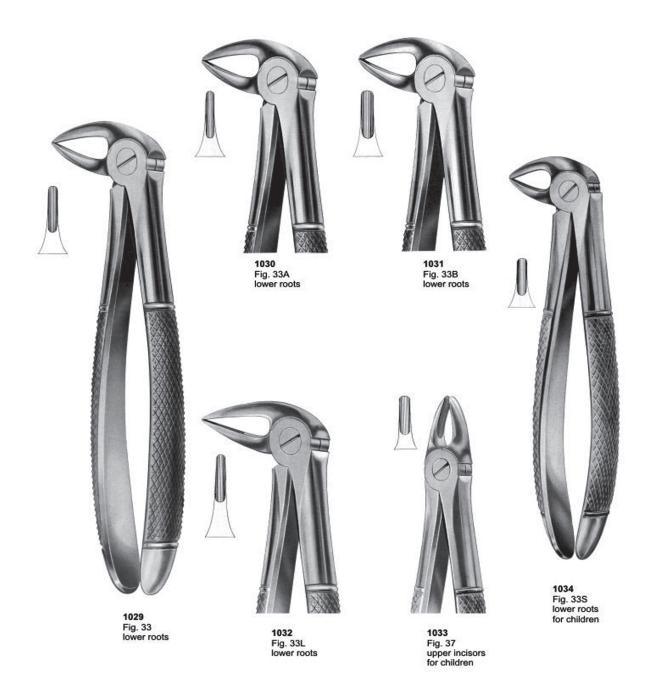

1166 Fig. 33L lower roots

1167 Fig. 33S lower roots for children

1170 Fig. 39A upper molars for children

1168 Fig. 37 upper incisors for children

1171 Fig. 39R upper molars right for children

1169 Fig. 39 upper incisors for children

1172 Fig. 39L upper molars left for children