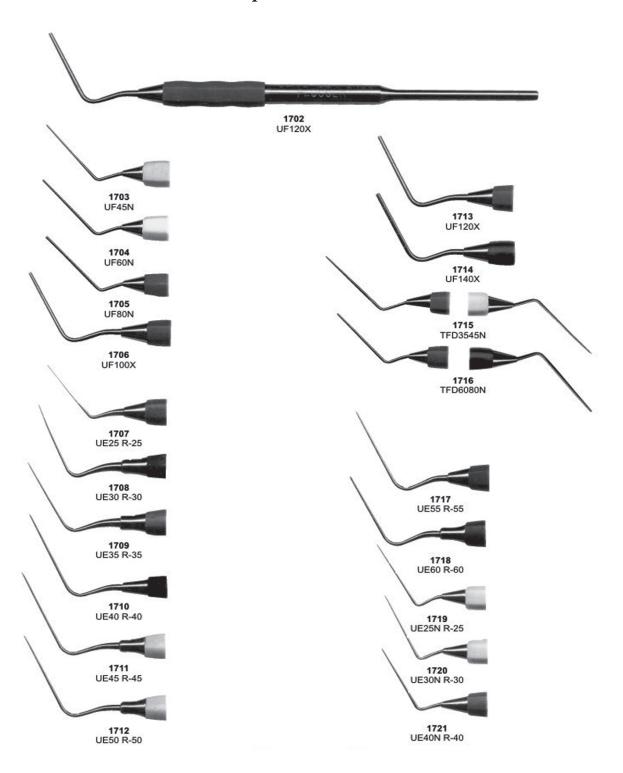

4



1449 BARRY



1453 BARRY Fig. 11



1454 BARRY Fig. 12



**1455** BARRY Fig. 17



**1456** BARRY Fig. 18



















#### **Elevators Plastic Handle**

Root Elevator, Plastic Handle, Set Of 10 Pcs



Root Elevator, Plastic Handle, Set Of 5 Pcs





## Scalpel Handles





#### Handles





#### Handles & Mouth Mirrors





# Mirror Handle & Mouth Mirrors









Scalers











Scalers





Scalers





# Explorers





### **Explorers Double Ended Tactile Tone**





### **Explorers & Probes**

**Explorers Single Ended - Octagonal** 



**Explorers Single Ended - Standard** 



Probe / Explorer - Octagonal





### **Probes**





Probes





#### Probes



#### PROBES DOUBLE ENDED TACTILE TONE





#### Endodontic Condensers





# **Endodontic Condensers/Spreaders**





#### Obturation Instruments















# Excavators, Explorers / Probes



#### **Explorer, Probes**





Explorers





Explorers





# **Explorer / Probes Combination**



#### **PROBES**





Cord Packers, Hatchets, Hoes





# P.K.Thomas Waxing & Gracey Curetters Set









# Placement Instruments, Stopping Stoppers, Pluggers Surgicals





# Burnishers





**Burnishers** 











#### **Carvers**





#### Carvers, Chisels



#### **Contour Carbide Carvers - Finishing**







**Gracey Curettes** 





# Curettes # 4 Handle













#### **GOLDMAN FOX**





## Knives, Interproximal Files





## **Curettes, Root Planning Curettes**



Curettes, Root Planning Curettes





#### **Curettes**





# **Dental Products**





# Composite Placement







## Composite Pl