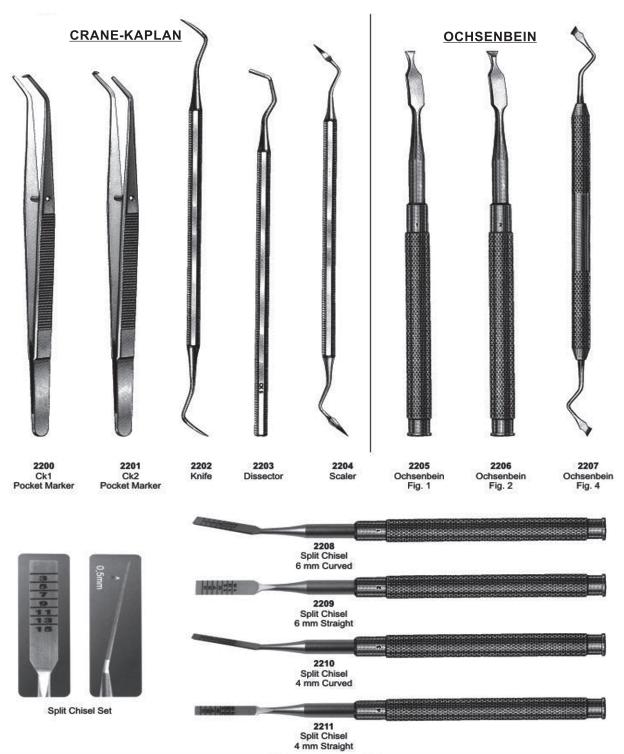

ur Carbide Carvers - Finishing**







**Gracey Curettes** 





# Curettes # 4 Handle













#### **GOLDMAN FOX**





## Knives, Interproximal Files





## **Curettes, Root Planning Curettes**



Curettes, Root Planning Curettes





#### **Curettes**





# **Dental Products**





# Composite Placement







## Composite Placement





# **Plastic Filling Instruments**





Plastic Filling Instruments





## Wax, Porcelain & Cement Instruments

<u>Comfort Grip</u> <u>Vinyl - Covered Insulating Handles</u>





## Wax, Porcelain & Cement Instruments





Wax & Modeling Carvers, Cement Spatulas





Wax, Porcelain & Cement Instruments





## Cement Spatulas





# Spatulas











Files, Hoes & Knives











## Wax Knives & Plaster Knives





## Crane-Kaplan, Chisels





#### **Bone Curettes**





## **Bone Files**





## **Bone Files**





## **Bone Chisels**





#### **Bone Chisels, Bone Mallets**









17 cm



Ø 3.8 mm

150 mm

10 mm

14 mm

18 mm

8 mm

12 mm

16 mm













Suction Tubes, Bone Pluggers & Rongeurs









#### **Suction Tube**





## **Measuring Instruments**





## Bone Gauge & Measuring Instruments





#### Crown Removers





#### **Crown Instruments**



# Splenor Surgicals

#### **Crown Instruments**



2282 Plaster Shear 210 mm



2283 Crown Removing Plier 14 cm





2285 BOHM 16 cm



2286 Telescope Crown Plier, Diamond coated 13.0 cm



2287 Telescope Crown Plier, Diamond coated 13.0 cm



2288
Telescope Crown Plier
13.0 cm gerieften Maul
15.0 cm gerieften Maul
13.0 cm gelatts Maul
15.0 cm gelatts Maul



22