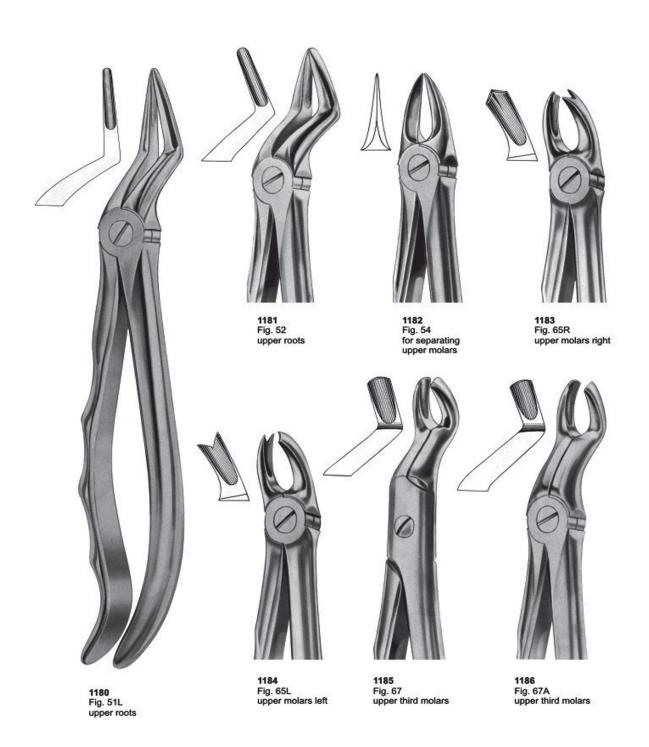

canines for children

1036 Fig. 39 upper molars for children

1037 Fig. 39R upper molars right for children

1038 Fig. 39A upper molars for children

1040 Fig. 39L upper molars left for children

1067 Fig. 73A lower molars

1068 Fig. 73S lower molars

1069 Fig. 73B lower molars for children

1072 Fig. 73K lower molars for children

1070 Fig. 74 lower roots

1071 Fig. 74D lower roots

1081 Fig. 79A lower third molars

1082 Fig. 81 lower premolars and roots