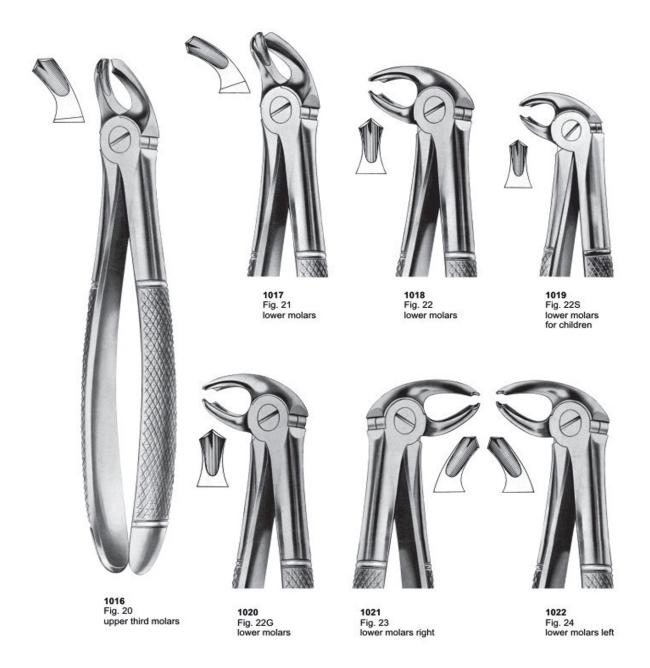

canines for children

1036 Fig. 39 upper molars for children

1037 Fig. 39R upper molars right for children

1038 Fig. 39A upper molars for children

1040 Fig. 39L upper molars left for children

1067 Fig. 73A lower molars