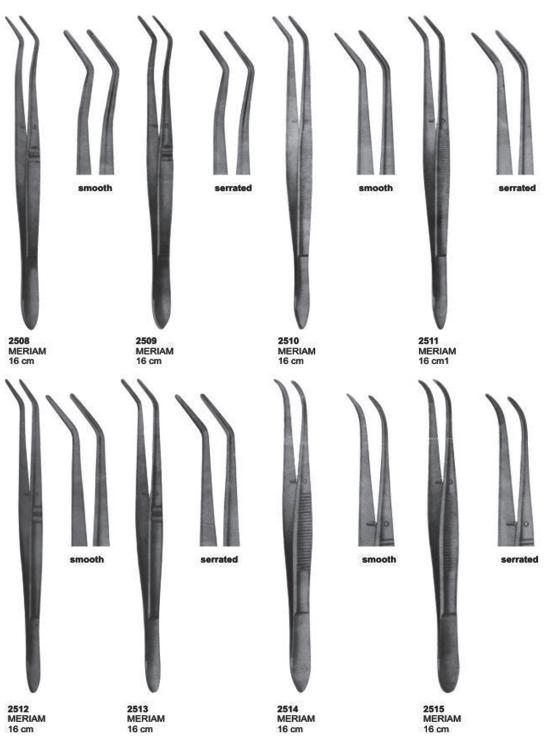

18 mm

8 mm

12 mm

16 mm













Suction Tubes, Bone Pluggers & Rongeurs









#### **Suction Tube**





## **Measuring Instruments**





## Bone Gauge & Measuring Instruments





#### Crown Removers





#### **Crown Instruments**



# Splenor Surgicals

#### **Crown Instruments**



2282 Plaster Shear 210 mm



2283 Crown Removing Plier 14 cm





2285 BOHM 16 cm



2286 Telescope Crown Plier, Diamond coated 13.0 cm



2287 Telescope Crown Plier, Diamond coated 13.0 cm



2288
Telescope Crown Plier
13.0 cm gerieften Maul
15.0 cm gerieften Maul
13.0 cm gelatts Maul
15.0 cm gelatts Maul



2289 Telescope Crown Plier, Fine 15.0 cm



# **Aspirating Syringes**







2480

**2481** Fig. 1 ml 1,8 EU

2479

2478

2483 Water

point

2484 Water

point

2482 Water

point























# Sterilizing & Lab Instrument





### Amalgam Guns & Carriers



# Retainers, Bands, Strip Holder Clips, Napkin Holder Surgicals





#### **Rubber Dam Instruments**











BREWER 175 mm

BREWER 175 mm

2413 WHITE 175 mm

**IVORY** 170 mm







2416 AINSWORTH Ainsworth Rubber Dam Punch 170 mm



2417 AINSWORTH Rubber Dam Punch 170 mm



2421 MILLER Articulating Forceps





"IV" Type Rubber Dam Punch 160 mm



2419 Plastic Rubber Dam Frame 242



2420 Rubber Dam Holder Stainless Steel Pins



#### Rubber Dam Clamps





# **Endodontic Forceps**







# Tissue Forceps



2558 BABY-ALLIS 5", Straight 4x5 teeth extra delicate



2559 ALLIS 6", Straight 4x5 teeth extra delicate



2560 ALLIS 6", Straight 4x5 teeth extra delicate



2561 1x2 teeth



2562 SEMKIN 6", Straight