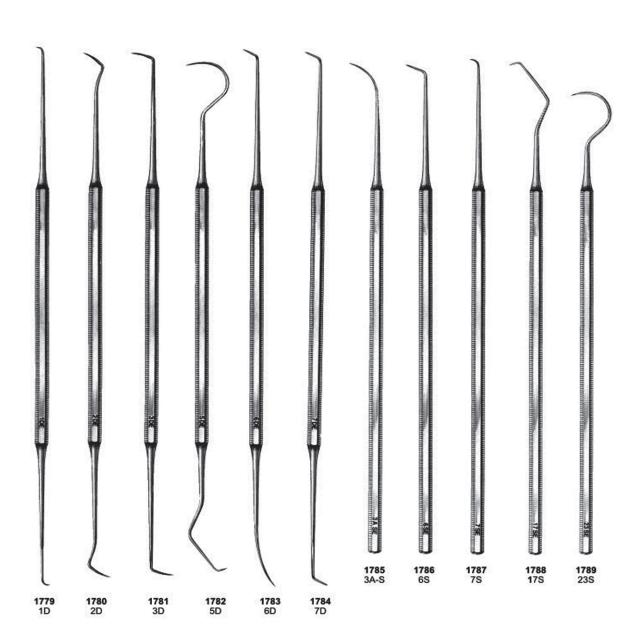

#### **Elevators Plastic Handle**

Root Elevator, Plastic Handle, Set Of 10 Pcs



Root Elevator, Plastic Handle, Set Of 5 Pcs





## Scalpel Handles





#### Handles





#### Handles & Mouth Mirrors





# Mirror Handle & Mouth Mirrors









Scalers











Scalers





Scalers





# Explorers





### **Explorers Double Ended Tactile Tone**





### **Explorers & Probes**

**Explorers Single Ended - Octagonal** 



**Explorers Single Ended - Standard** 



Probe / Explorer - Octagonal





### **Probes**





Probes





#### Probes



#### PROBES DOUBLE ENDED TACTILE TONE





#### Endodontic Condensers





# **Endodontic Condensers/Spreaders**





#### Obturation Instruments















# Excavators, Explorers / Probes



#### **Explorer, Probes**





Explorers





Explorers





# **Explorer / Probes Combination**



#### **PROBES**





Cord Packers, Hatchets, Hoes





# P.K.Thomas Waxing & Gracey Curetters Set









# Placement Instruments, Stopping Stoppers, Pluggers Surgicals





# Burnishers





**Burnishers** 











#### **Carvers**





#### Carvers, Chisels



#### **Contour Carbide Carvers - Finishing**







**Gracey Curettes** 





# Curettes # 4 Handle













#### **GOLDMAN FOX**





## Knives, Interproximal Files





## **Curettes, Root Planning Curettes**



Curettes, Root Planning Curettes





#### **Curettes**





# **Dental Products**





# Composite Placement







## Composite Placement





# **Plastic Filling Instruments**





Plastic Filling Instruments





## Wax, Porcelain & Cement Instruments