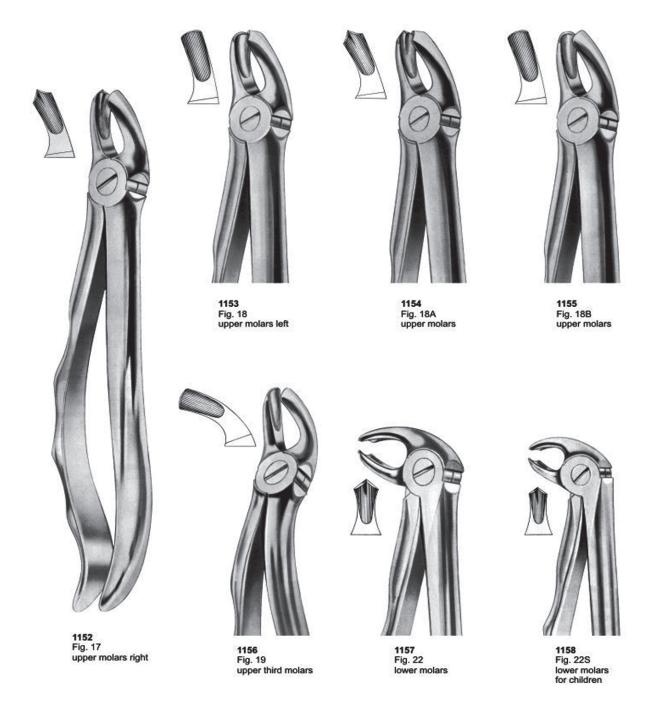

39L upper molars left for children





















1067 Fig. 73A lower molars



1068 Fig. 73S lower molars



1069 Fig. 73B lower molars for children



1072 Fig. 73K lower molars for children



1070 Fig. 74 lower roots



1071 Fig. 74D lower roots















1081 Fig. 79A lower third molars



1082 Fig. 81 lower premolars and roots









1089 Fig. 101 upper premolers and roots



1090 Fig. 100 upper roots



1091 Fig. 99 1/4 lower molars



1092 Fig. 99 ½ lower molars





1093 Fig. 102 upper molars right



1094 Fig. 103 upper molars left



1095 Fig. 105 lower incisors



1096 Fig. 106 lower incisors



1097 Fig. 103 upper canines











#### Wisdom Extracting Forceps











Fig. 6



Fig. 9



Fig. 10



Fig. 11



Fig. 12



Fig. 14



Fig. 15





























1166 Fig. 33L lower roots



1167 Fig. 33S lower roots for children



1170 Fig. 39A upper molars for children



1168 Fig. 37 upper incisors for children



1171 Fig. 39R upper molars right for children



1169 Fig. 39 upper incisors for children



1172 Fig. 39L upper molars left for children























#### **Extracting Forceps " For Children"**





### **Root Splinter Forceps**





#### **Extracting Forceps " American Pattern"**











































1280 Fig. 222 lower third molars



1281 Fig. 286 upper incisors and roots



1282 Fig. 286 Swing lower molars



1283 Fig. 288 lower canines and premolars















### Periosteel Elevators





**Elevators** 





### Periosteel Elevators



















### Swa Elevators & Root Screws