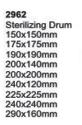

#### **Hollowares**

2960 Finger Cup

2963 Sterilizing Drum 280x240mm 230x150mm 300x250mm 340x160mm 350x250mm 390x200mm 380x300mm 100x100mm 150x120mm

2961

**Bur Box** 