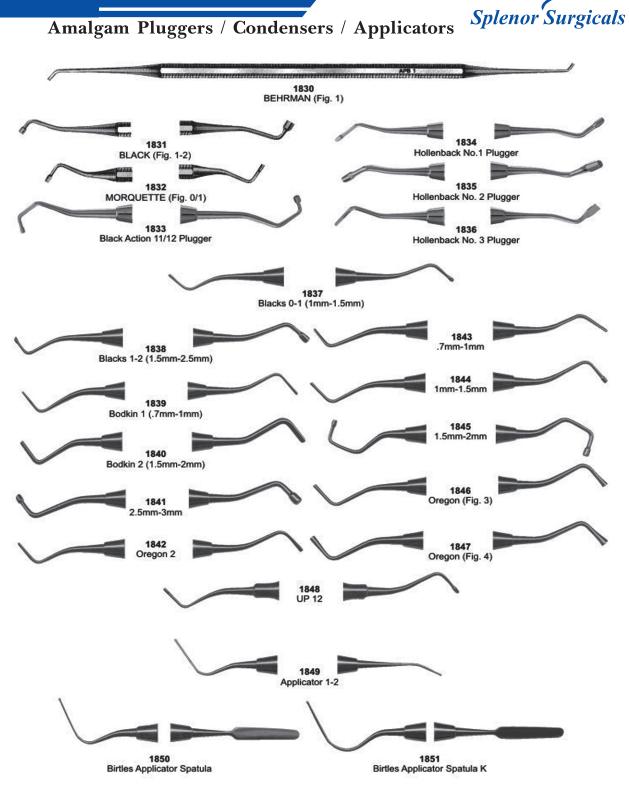

#### Handles





#### Handles & Mouth Mirrors





# Mirror Handle & Mouth Mirrors









Scalers











Scalers





Scalers





# Explorers





### **Explorers Double Ended Tactile Tone**





### **Explorers & Probes**

**Explorers Single Ended - Octagonal** 



**Explorers Single Ended - Standard** 



Probe / Explorer - Octagonal





### **Probes**





Probes





#### Probes



#### PROBES DOUBLE ENDED TACTILE TONE





#### Endodontic Condensers





# **Endodontic Condensers/Spreaders**





#### Obturation Instruments















# Excavators, Explorers / Probes



#### **Explorer, Probes**





Explorers





Explorers





# **Explorer / Probes Combination**



#### **PROBES**





Cord Packers, Hatchets, Hoes





# P.K.Thomas Waxing & Gracey Curetters Set









# Placement Instruments, Stopping Stoppers, Pluggers Surgicals





# Burnishers





**Burnishers** 











#### **Carvers**





#### Carvers, Chisels



#### **Contour Carbide Carvers - Finishing**







**Gracey Curettes** 





# Curettes # 4 Handle













#### **GOLDMAN FOX**





## Knives, Interproximal Files





## **Curettes, Root Planning Curettes**



Curettes, Root Planning Curettes





#### **Curettes**





# **Dental Products**





# Composite Placement







## Composite Placement





# **Plastic Filling Instruments**





Plastic Filling Instruments





## Wax, Porcelain & Cement Instruments

<u>Comfort Grip</u> <u>Vinyl - Covered Insulating Handles</u>





## Wax, Porcelain & Cement Instruments





Wax & Modeling Carvers, Cement Spatulas





Wax, Po