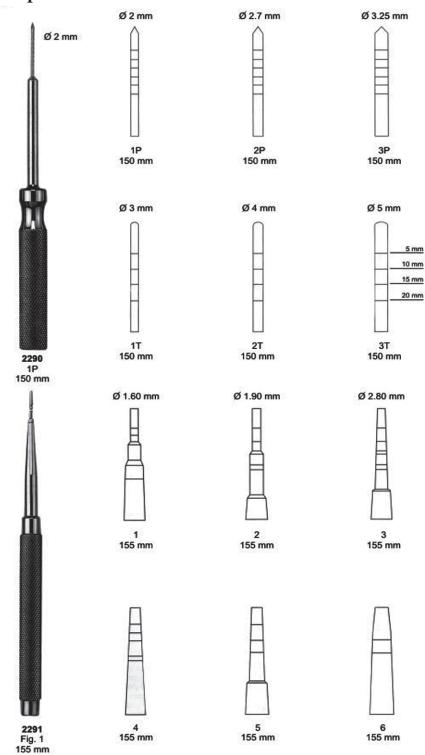

Root Planning Curettes





#### **Curettes**





# **Dental Products**





# Composite Placement







## Composite Placement





# **Plastic Filling Instruments**





Plastic Filling Instruments





## Wax, Porcelain & Cement Instruments

<u>Comfort Grip</u> <u>Vinyl - Covered Insulating Handles</u>





## Wax, Porcelain & Cement Instruments





Wax & Modeling Carvers, Cement Spatulas





Wax, Porcelain & Cement Instruments





## Cement Spatulas





# Spatulas











Files, Hoes & Knives











## Wax Knives & Plaster Knives





## Crane-Kaplan, Chisels





#### **Bone Curettes**





## **Bone Files**





## **Bone Files**





## **Bone Chisels**





#### **Bone Chisels, Bone Mallets**









17 cm



Ø 3.8 mm

150 mm

10 mm

14 mm

18 mm

8 mm

12 mm

16 mm













Suction Tubes, Bone Pluggers & Rongeurs









#### **Suction Tube**





## **Measuring Instruments**





## Bone Gauge & Measuring Instruments





#### Crown Removers





#### **Crown Instruments**



# Splenor Surgicals

#### **Crown Instruments**



2282 Plaster Shear 210 mm



2283 Crown Removing Plier 14 cm





2285 BOHM 16 cm



2286 Telescope Crown Plier, Diamond coated 13.0 cm



2287 Telescope Crown Plier, Diamond coated 13.0 cm



2288
Telescope Crown Plier
13.0 cm gerieften Maul
15.0 cm gerieften Maul
13.0 cm gelatts Maul
15.0 cm gelatts Maul



2289 Telescope Crown Plier, Fine 15.0 cm



# **Aspirating Syringes**







2480

**2481** Fig. 1 ml 1,8 EU

2479

2478

2483 Water

point

2484 Water

point

2482 Water

point























# Sterilizing & L