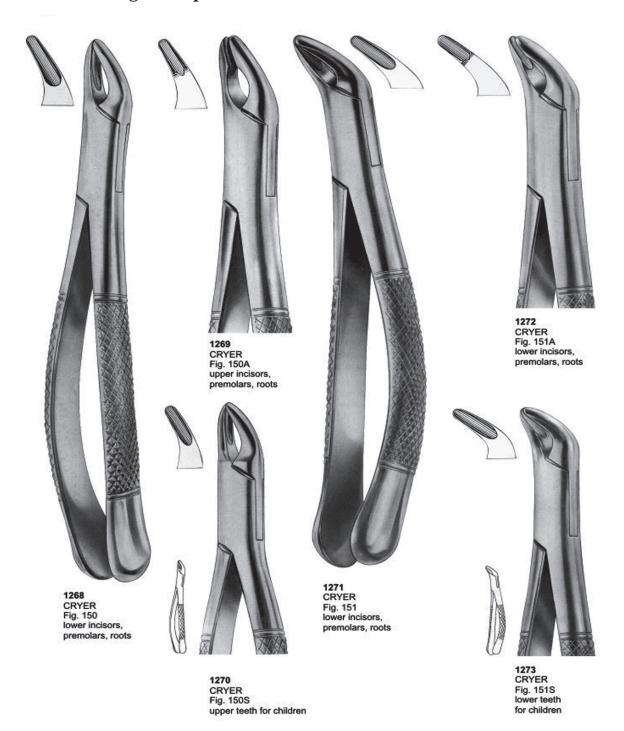

#### **Extracting Forceps " American Pattern"**

1280 Fig. 222 lower third molars

1281 Fig. 286 upper incisors and roots

1282 Fig. 286 Swing lower molars

1283 Fig. 288 lower canines and premolars