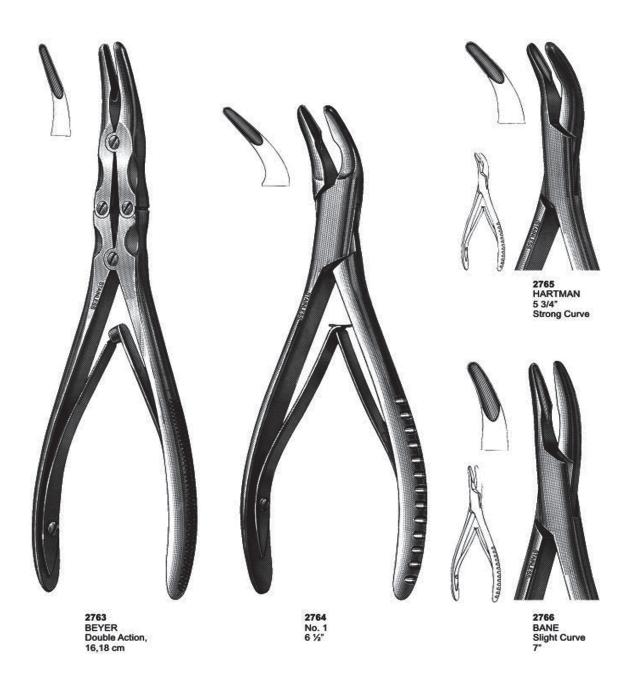

TC
13 cm, 5 1/8"
Angled at 15° with or without spring on \ the handles.



2712 Fig. 85 TC 13 cm, 5 1/8\*



2713 Fig. 87 TC 13 cm, 5 1/8"



2714 Fig. 85 TC Angled at 15 13 cm, 5 1/8"



2715 ADAMS 87 TC Angled at 15 13 cm, 5 1/8"



#### Orthodontic Distal & Cutters With TC





#### Pliers For Orthodontic & Prosthetics





#### Pliers For Orthodontic & Prosthetics



LANGEBECK 125 mm



2738 GOSLEE 125 mm







2742 MSY 130 mm



2743 MC KELLOPS 155 mm



LANGEBECK 130 mm



2740 FISCHER 140 mm



2744 ANDRESEN 130 mm



**PEESO** 



2741 JOHNSON 130 mm



2745 SCHWARZ 130 mm

#### Rongeurs







2747 MINI-BLUMENTHAL 6", 45°



2748 MINI-BLUMENTHAL 6", 90°



2749 BLUMENTHAL 7", 30°



2750 MINI-BLUMENTHAL 4 1/2", 30°



2751 MINI-BLUMENTHAL 4 1/2", 45°



### Rongeurs















# Splenor Surgicals

## Retractors, Depressors, Mouth Gags





Lip & Cheek Retractors







## Lip & Cheek Retractors



# Splenor Surgicals

# Sterilizing Forceps



2615 Sterilizing Forcep Curved 20 cm A 25 cm B 30 cm C



2616 Sterilizing Forcep Straight 20 cm A 25 cm B 30 cm C



2617 Sterilizing Forcep 30 cm









#### **Tissue Retractors & Hooks**





#### **Needle Holders**





#### **Needle Holders**





#### **Micro Surgery Set**



2793

GERALD

Straight, 175 mm 2794

Micro Adson

160 mm

2791

Micro Adson

120 mm

2792

GERALD

Curved,

180 mm



#### **Scissors**





#### **Scissors**





2818 DE BAKEY Ateriotomy scissors Size: 175 mm

2819 TOENNIS - ADSON Dissecting scissors Size: 175 mm

2820 KNOWLES Size: 145 mm

2821 LISTER

# Splenor Surgicals





2822 MAYO(st