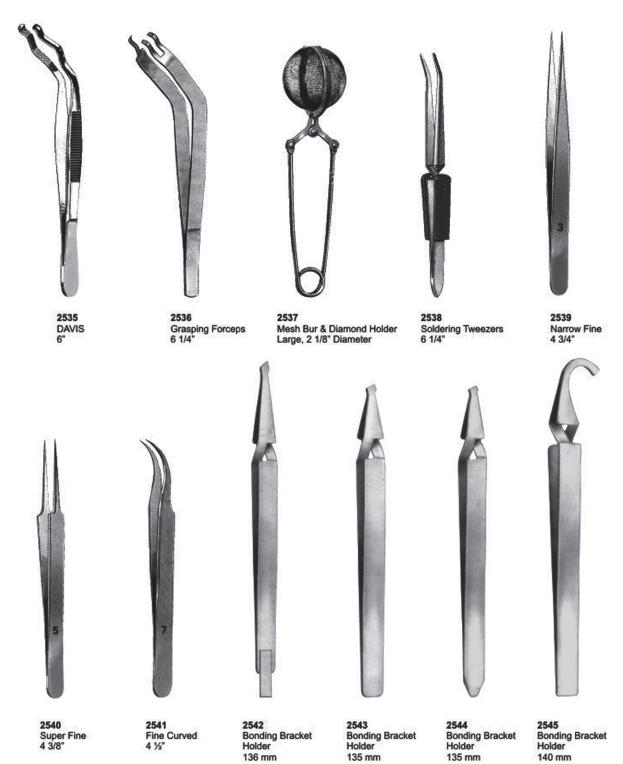

tion Tubes, Bone Pluggers & Rongeurs









#### **Suction Tube**





## **Measuring Instruments**





## Bone Gauge & Measuring Instruments





#### Crown Removers





#### **Crown Instruments**



# Splenor Surgicals

#### **Crown Instruments**



2282 Plaster Shear 210 mm



2283 Crown Removing Plier 14 cm





2285 BOHM 16 cm



2286 Telescope Crown Plier, Diamond coated 13.0 cm



2287 Telescope Crown Plier, Diamond coated 13.0 cm



2288
Telescope Crown Plier
13.0 cm gerieften Maul
15.0 cm gerieften Maul
13.0 cm gelatts Maul
15.0 cm gelatts Maul



2289 Telescope Crown Plier, Fine 15.0 cm



# **Aspirating Syringes**







2480

**2481** Fig. 1 ml 1,8 EU

2479

2478

2483 Water

point

2484 Water

point

2482 Water

point























# Sterilizing & Lab Instrument





### Amalgam Guns & Carriers



# Retainers, Bands, Strip Holder Clips, Napkin Holder Surgicals





#### **Rubber Dam Instruments**











BREWER 175 mm

BREWER 175 mm

2413 WHITE 175 mm

**IVORY** 170 mm







2416 AINSWORTH Ainsworth Rubber Dam Punch 170 mm



2417 AINSWORTH Rubber Dam Punch 170 mm



2421 MILLER Articulating Forceps





"IV" Type Rubber Dam Punch 160 mm



2419 Plastic Rubber Dam Frame 242



2420 Rubber Dam Holder Stainless Steel Pins



#### Rubber Dam Clamps





# **Endodontic Forceps**







# Tissue Forceps



2558 BABY-ALLIS 5", Straight 4x5 teeth extra delicate



2559 ALLIS 6", Straight 4x5 teeth extra delicate



2560 ALLIS 6", Straight 4x5 teeth extra delicate



2561 1x2 teeth



2562 SEMKIN 6", Straight, 1x2 teeth



2563 ADSON 4 3/4" 1x2 teeth