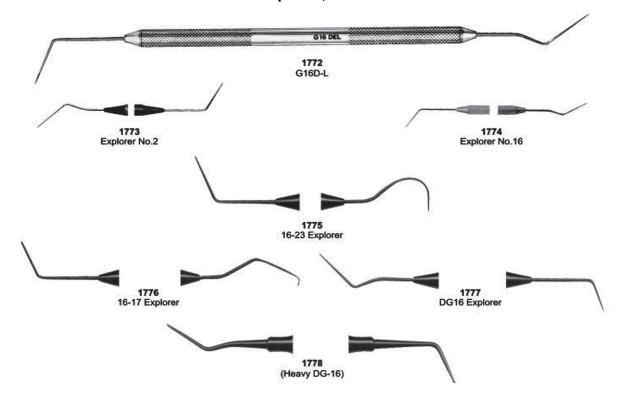

18



















#### **Elevators Plastic Handle**

Root Elevator, Plastic Handle, Set Of 10 Pcs



Root Elevator, Plastic Handle, Set Of 5 Pcs





## Scalpel Handles





#### Handles





#### Handles & Mouth Mirrors





# Mirror Handle & Mouth Mirrors









Scalers











Scalers





Scalers





# Explorers





### **Explorers Double Ended Tactile Tone**





### **Explorers & Probes**

**Explorers Single Ended - Octagonal** 



**Explorers Single Ended - Standard** 



Probe / Explorer - Octagonal





### **Probes**





Probes





#### Probes



#### PROBES DOUBLE ENDED TACTILE TONE





#### Endodontic Condensers





# **Endodontic Condensers/Spreaders**





#### Obturation Instruments















# Excavators, Explorers / Probes



#### **Explorer, Probes**





Explorers





Explorers





# **Explorer / Probes Combination**



#### **PROBES**





Cord Packers, Hatchets, Hoes





# P.K.Thomas Waxing & Gracey Curetters Set









# Placement Instruments, Stopping Stoppers, Pluggers Surgicals





# Burnishers





**Burnishers** 











#### **Carvers**





#### Carvers, Chisels



#### **Contour Carbide Carvers - Finishing**







**Gracey Curettes** 





# Curettes # 4 Handle













#### **GOLDMAN FOX**





## Knives, Interproximal Files





## **Curettes, Root Planning Curettes**



Curettes, Root Planning Curettes





#### **Curettes**





# **Dental Products**





# Composite Placement







## Composite Placement





# **Plastic Filling Instruments**





Plastic Filling Instruments





## Wax, Porcelain & Cemen