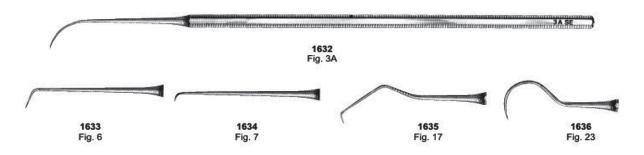

### **Explorers & Probes**

**Explorers Single Ended - Octagonal** 

**Explorers Single Ended - Standard** 

Probe / Explorer - Octagonal