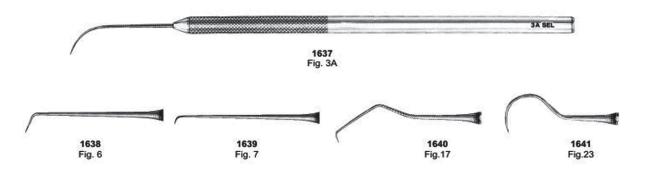

### **Explorers & Probes**

**Explorers Single Ended - Octagonal** 

**Explorers Single Ended - Standard** 

Probe / Explorer - Octagonal