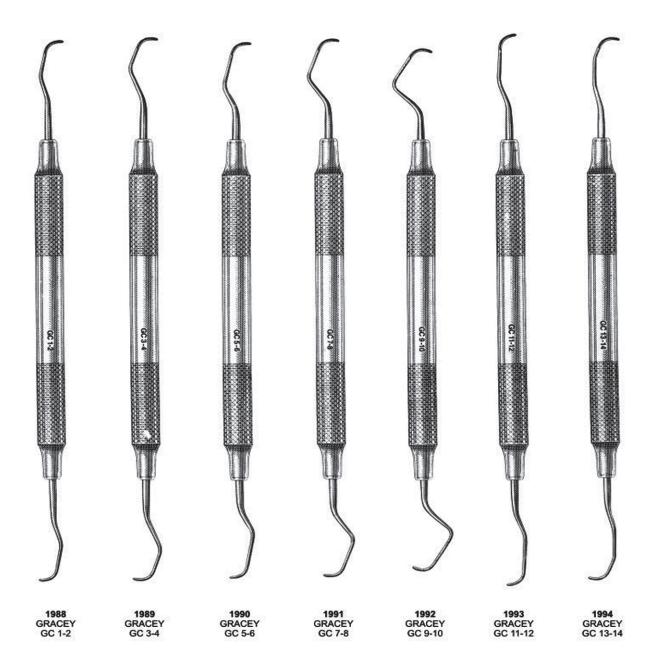

Explorers & Probes**

**Explorers Single Ended - Octagonal** 



**Explorers Single Ended - Standard** 



Probe / Explorer - Octagonal





### **Probes**





Probes





#### Probes



#### PROBES DOUBLE ENDED TACTILE TONE





#### Endodontic Condensers





# **Endodontic Condensers/Spreaders**





#### Obturation Instruments















# Excavators, Explorers / Probes



#### **Explorer, Probes**





Explorers





Explorers





# **Explorer / Probes Combination**



#### **PROBES**





Cord Packers, Hatchets, Hoes





# P.K.Thomas Waxing & Gracey Curetters Set









# Placement Instruments, Stopping Stoppers, Pluggers Surgicals





# Burnishers





**Burnishers** 











#### **Carvers**





#### Carvers, Chisels



#### **Contour Carbide Carvers - Finishing**







**Gracey Curettes** 





# Curettes # 4 Handle













#### **GOLDMAN FOX**





## Knives, Interproximal Files





## **Curettes, Root Planning Curettes**



Curettes, Root Planning Curettes





#### **Curettes**





# **Dental Products**





# Composite Placement







## Composite Placement





# **Plastic Filling Instruments**





Plastic Filling Instruments





## Wax, Porcelain & Cement Instruments

<u>Comfort Grip</u> <u>Vinyl - Covered Insulating Handles</u>





## Wax, Porcelain & Cement Instruments





Wax & Modeling Carvers, Cement Spatulas





Wax, Porcelain & Cement Instruments





## Cement Spatulas





# Spatulas











Files, Hoes & Knives











## Wax Knives & Plaster Knives





## Crane-Kaplan, Chisels





#### **Bone Curettes**





## *