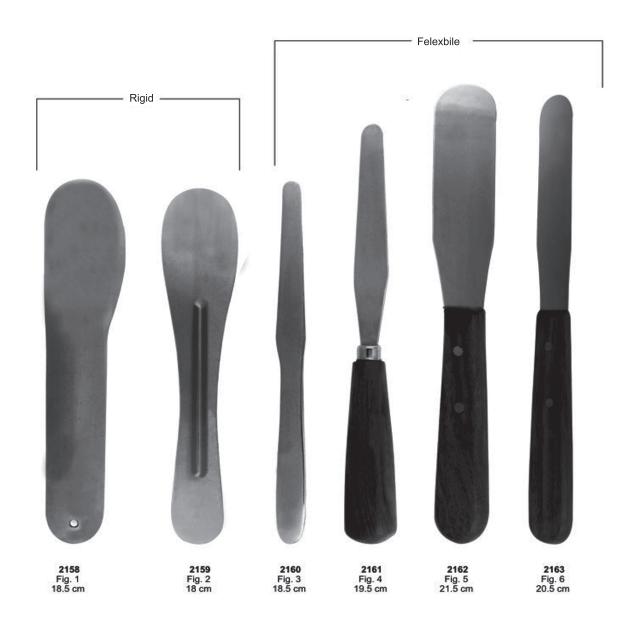

# Burnishers





**Burnishers** 











#### **Carvers**





#### Carvers, Chisels



#### **Contour Carbide Carvers - Finishing**







**Gracey Curettes** 





# Curettes # 4 Handle













#### **GOLDMAN FOX**





## Knives, Interproximal Files





## **Curettes, Root Planning Curettes**



Curettes, Root Planning Curettes





#### **Curettes**





# **Dental Products**





# Composite Placement







## Composite Placement





# **Plastic Filling Instruments**





Plastic Filling Instruments





## Wax, Porcelain & Cement Instruments

<u>Comfort Grip</u> <u>Vinyl - Covered Insulating Handles</u>





## Wax, Porcelain & Cement Instruments





Wax & Modeling Carvers, Cement Spatulas





Wax, Porcelain & Cement Instruments





## Cement Spatulas





# Spatulas











Files, Hoes & Knives











## Wax Knives & Plaster Knives





## Crane-Kaplan, Chisels





#### **Bone Curettes**





## **Bone Files**





## **Bone Files**





## **Bone Chisels**





#### **Bone Chisels, Bone Mallets**









17 cm



Ø 3.8 mm

150 mm

10 mm

14 mm

18 mm

8 mm

12 mm

16 mm













Suction Tubes, Bone Pluggers & Rongeurs









#### **Suction Tube**





## **Measuring Instruments**





## Bone Gauge & Measuring Instruments





#### Crown Removers





#### **Crown Instruments**



# Splenor Surgicals

#### **Crown Instruments**



2282 Plaster Shear 210 mm



2283 Crown Removing Plier 14 cm





2285 BOHM 16 cm



2286 Telescope Crown Plier, Diamond coated 13.0 cm



2287 Telescope Crown Plier, Diamond coated 13.0 cm



2288
Telescope C