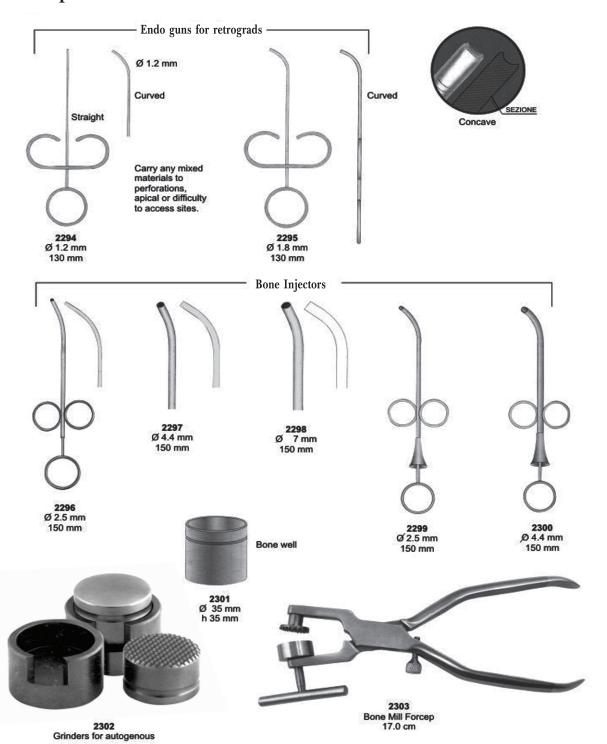

#### **Bone Chisels, Bone Mallets**

17 cm

Ø 3.8 mm

150 mm

10 mm

14 mm

18 mm

8 mm

12 mm

16 mm

Suction Tubes, Bone Pluggers & Rongeurs