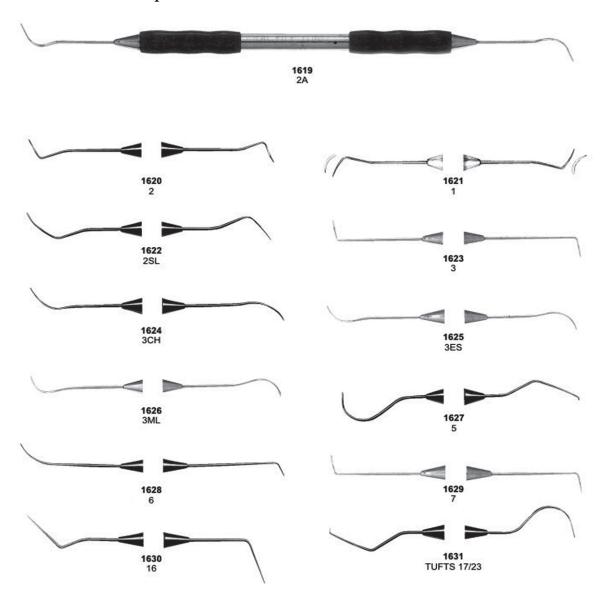

### **Explorers & Probes**

**Explorers Single Ended - Octagonal** 

**Explorers Single Ended - Standard** 

Probe / Explorer - Octagonal