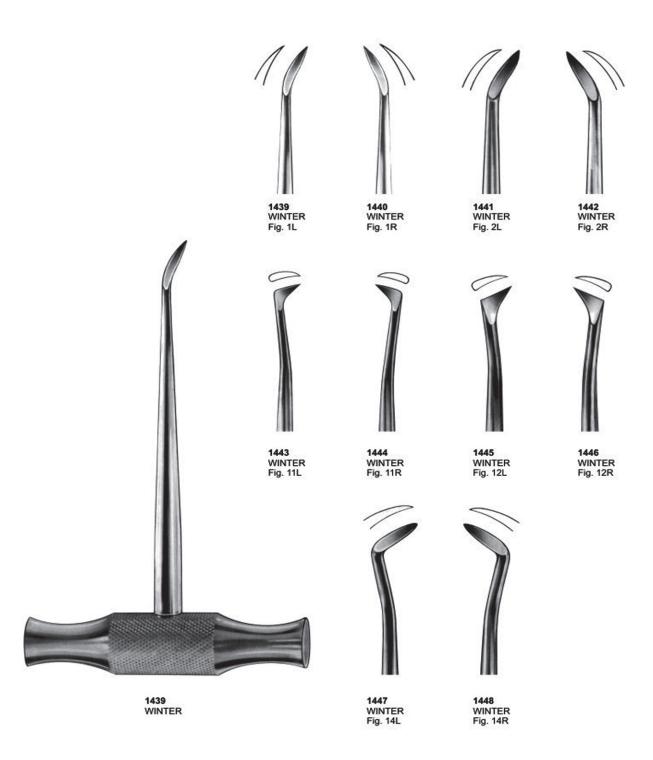

### Swa Elevators & Root Screws

1365 IS-APICAL

1366 APICAL 2 mm Fig. 1

1367 APICAL 3 mm Fig. 2

1368 APICAL 4 mm Fig. 3

1369 APICAL 4.5 mm Fig. 4

1370 APICAL 2 mm Fig. 5

1371 APICAL 3 mm Fig. 6

1372 APICAL 4 mm Fig. 7

1373 APICAL 4.5 mm Fig. 8

1374 APICAL Fig. 9

1375 WINTER Fig. 14 L

1376 WINTER Fig. 14 R

1377 HEIDBRINK Fig. 1

1378 HEIDBRINK Fig. 2

**1379** FLOHR Fig. 1