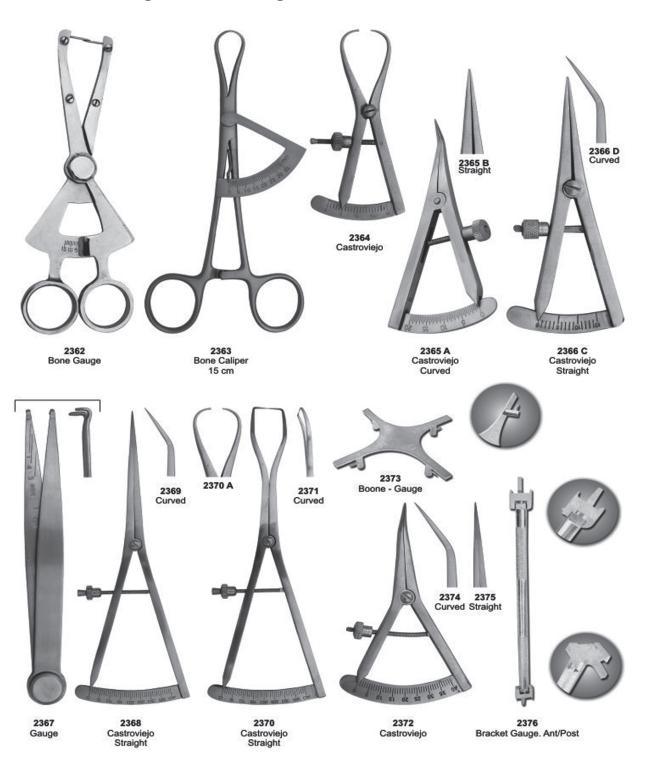

ments**





Plastic Filling Instruments





## Wax, Porcelain & Cement Instruments

<u>Comfort Grip</u> <u>Vinyl - Covered Insulating Handles</u>





## Wax, Porcelain & Cement Instruments





Wax & Modeling Carvers, Cement Spatulas





Wax, Porcelain & Cement Instruments





## Cement Spatulas





# Spatulas











Files, Hoes & Knives











## Wax Knives & Plaster Knives





## Crane-Kaplan, Chisels





#### **Bone Curettes**





## **Bone Files**





## **Bone Files**





## **Bone Chisels**





#### **Bone Chisels, Bone Mallets**









17 cm



Ø 3.8 mm

150 mm

10 mm

14 mm

18 mm

8 mm

12 mm

16 mm













Suction Tubes, Bone Pluggers & Rongeurs









#### **Suction Tube**





## **Measuring Instruments**





## Bone Gauge & Measuring Instruments





#### Crown Removers





#### **Crown Instruments**



# Splenor Surgicals

#### **Crown Instruments**



2282 Plaster Shear 210 mm



2283 Crown Removing Plier 14 cm





2285 BOHM 16 cm



2286 Telescope Crown Plier, Diamond coated 13.0 cm



2287 Telescope Crown Plier, Diamond coated 13.0 cm



2288
Telescope Crown Plier
13.0 cm gerieften Maul
15.0 cm gerieften Maul
13.0 cm gelatts Maul
15.0 cm gelatts Maul



2289 Telescope Crown Plier, Fine 15.0 cm



# **Aspirating Syringes**







2480

**2481** Fig. 1 ml 1,8 EU

2479

2478

2483 Water

point

2484 Water

point

2482 Water

point























# Sterilizing & Lab Instrument





### Amalgam Guns & Carriers



# Retainers, Bands, Strip Holder Clips, Napkin Holder Surgicals





#### **Rubber Dam Instruments**