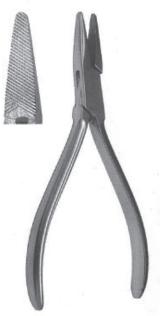

2671 YOUNG (Fig. 55) 13 cm, 5 1/8"

2680 14.0 cm Goslee Contouring Plier

2676 JOHNSON (Fig. 59) 13.5 cm, 5 1/4" Contouring Plier.

De La Rosa (Fig. 34) 12.5 cm, 5" Contouring Plier, Non-Grooved

2681 14.0 cm Goslee Contouring Plier