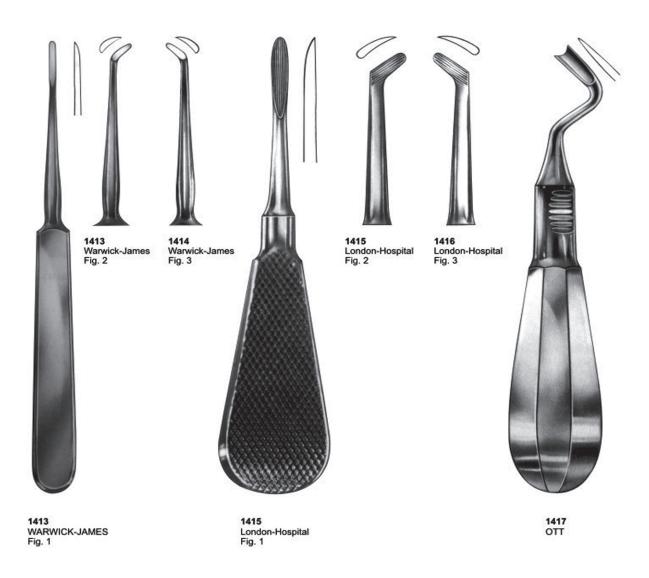

1280 Fig. 222 lower third molars



1281 Fig. 286 upper incisors and roots



1282 Fig. 286 Swing lower molars



1283 Fig. 288 lower canines and premolars















### Periosteel Elevators





**Elevators** 





### Periosteel Elevators



















### Swa Elevators & Root Screws







1365 IS-APICAL



1366 APICAL 2 mm Fig. 1



1367 APICAL 3 mm Fig. 2



1368 APICAL 4 mm Fig. 3



1369 APICAL 4.5 mm Fig. 4



1370 APICAL 2 mm Fig. 5



1371 APICAL 3 mm Fig. 6



1372 APICAL 4 mm Fig. 7



1373 APICAL 4.5 mm Fig. 8



1374 APICAL Fig. 9



1375 WINTER Fig. 14 L



1376 WINTER Fig. 14 R



1377 HEIDBRINK Fig. 1



1378 HEIDBRINK Fig. 2



**1379** FLOHR Fig. 1



1380 FLOHR Fig. 2



1381 APICAL Fig. 1



1382 APICAL Fig. 2

































**1422** Fig. 2













**1449** BARRY Fig. 1



1450 BARRY Fig. 2



1451 BARRY Fig. 3



1452 BARRY Fig. 4



1449 BARRY



1453 BARRY Fig. 11



1454 BARRY Fig. 12



**1455** BARRY Fig. 17



**1456** BARRY Fig. 18



















#### **Elevators Plastic Handle**

Root Elevator, Plastic Handle, Set Of 10 Pcs



Root Elevator, Plastic Handle, Set Of 5 Pcs





## Scalpel Handles





#### Handles





#### Handles & Mouth Mirrors





# Mirror Handle & Mouth Mirrors









Scalers











Scalers





Scalers





# Explorers





### **Explorers Double Ended Tactile Tone**





### **Explorers & Probes**

**Explorers Single Ended - Octagonal** 



**Explorers Single Ended - Standard** 



Probe / Explorer - Octagonal





### **Probes**





Probes





#### Probes