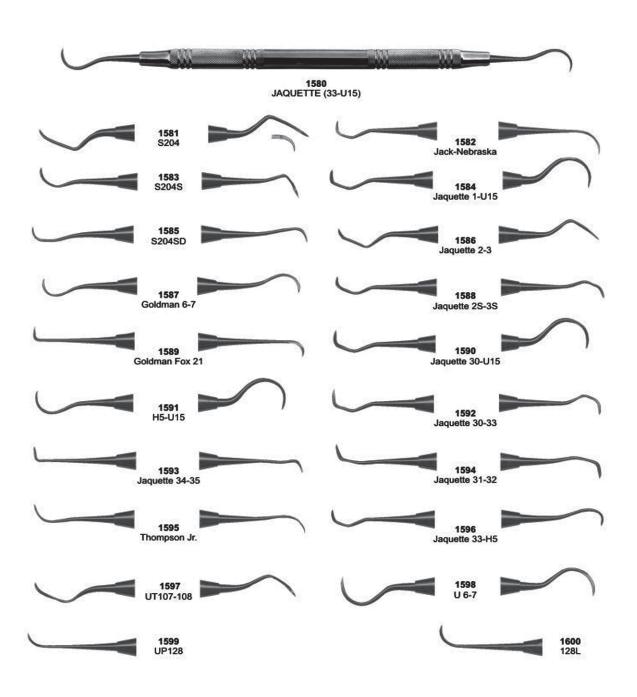

APICAL 4.5 mm Fig. 8



1374 APICAL Fig. 9



1375 WINTER Fig. 14 L



1376 WINTER Fig. 14 R



1377 HEIDBRINK Fig. 1



1378 HEIDBRINK Fig. 2



**1379** FLOHR Fig. 1



1380 FLOHR Fig. 2



1381 APICAL Fig. 1



1382 APICAL Fig. 2

































**1422** Fig. 2













**1449** BARRY Fig. 1



1450 BARRY Fig. 2



1451 BARRY Fig. 3



1452 BARRY Fig. 4



1449 BARRY



1453 BARRY Fig. 11



1454 BARRY Fig. 12



**1455** BARRY Fig. 17



**1456** BARRY Fig. 18



















#### **Elevators Plastic Handle**

Root Elevator, Plastic Handle, Set Of 10 Pcs



Root Elevator, Plastic Handle, Set Of 5 Pcs





## Scalpel Handles





#### Handles





#### Handles & Mouth Mirrors





# Mirror Handle & Mouth Mirrors









Scalers











Scalers





Scalers





# Explorers





### **Explorers Double Ended Tactile Tone**





### **Explorers & Probes**

**Explorers Single Ended - Octagonal** 



**Explorers Single Ended - Standard** 



Probe / Explorer - Octagonal





### **Probes**





Probes





#### Probes



#### PROBES DOUBLE ENDED TACTILE TONE





#### Endodontic Condensers





# **Endodontic Condensers/Spreaders**





#### Obturation Instruments















# Excavators, Explorers / Probes



#### **Explorer, Probes**





Explorers





Explorers





# **Explorer / Probes Combination**



#### **PROBES**





Cord Packers, Hatchets, Hoes





# P.K.Thomas Waxing & Gracey Curetters Set









# Placement Instruments, Stopping Stoppers, Pluggers Surgicals





# Burnishers





**Burnishers** 











#### **Carvers**