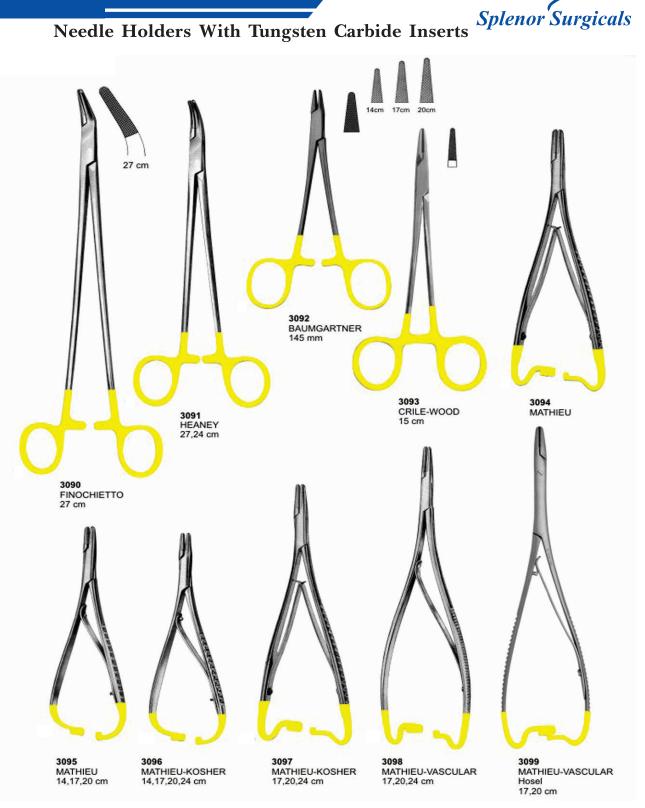

0x250mm 390x200mm 380x300mm 100x100mm 150x120mm

2961

**Bur Box** 







#### Sterilizing Boxes & Instruments Trays





#### **Hollow Wares**











2982 Spitten Mug

2983 Spirit Burner With Wick Stainless Steel18/10 Capacity:150 ml, 60 ml

2984 Spirit Burners With Wick Stainless Steel18/10 Capacity:70ml



2985 Dressing Jar



2986 Dressing Jar



2987 Irrigator(Douch Can)



2988 Measuring Jug



#### **Hollow Wares**



6-10-12 Ltr

Dustbin Without Stand & Cap

Dustbin Without Stand 6-10-12 Ltr Tube Rack, Round Model Stainless Steel 18/10 Lotion Bowl With Lip 40-60-80-100-120-150-180-200mm

























Scissors & Dissecting Forceps With Tungsten Carbide Inserts



Dissecting Forceps & Needle Holders T.C. Instruments





#### Needle Holders With T.C. Inserts













#### Needle Holders With T.C. Inserts





#### Wire Cutting Plier With T.C. Inserts



3109 TOENNIS Elastic pattern for dura-or intestinal suture 180 mm





3110 Cutting Plier 12 cm



**213** 

22 cm



#### **Dental Implants Instruments**



## Splenor Surgicals

#### **Dental Implants Instruments**





#### **Dental Implants Instruments**



## Splenor Surgicals

#### **Dental Instruments Sets**



Tooth Extracting Forceps Kit (Set of 12 pcs) Fig #: 1,7,13,17,18,51A,67A,73,74N,86,89,90



3255

Root Elevators Kit (Set of 9 pcs) A) Cross Bar Elevator #775/7 B) Cross Bar Elevator # 775/8



Pedo Forceps Kit (Set of 7 pcs) Fig #: 560,561,562,563,565,566,567



3256

Oral Surgical Instruments Kit

A) B.P. Handle #3 - Round, Str. B) Artery Forceps, Str. 5.5"

C) Needle Holder, Str. 6"