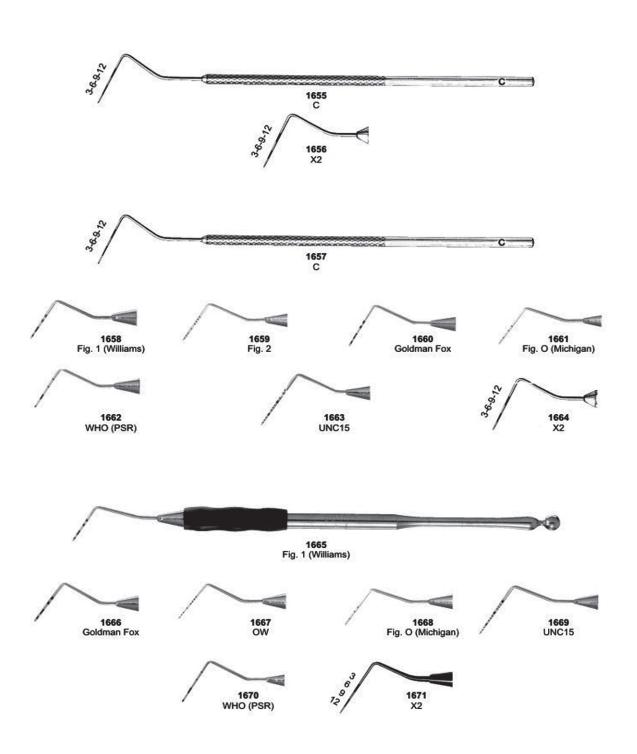

### **Explorers & Probes**

**Explorers Single Ended - Octagonal** 

**Explorers Single Ended - Standard** 

Probe / Explorer - Octagonal

### **Probes**

Probes

#### Probes