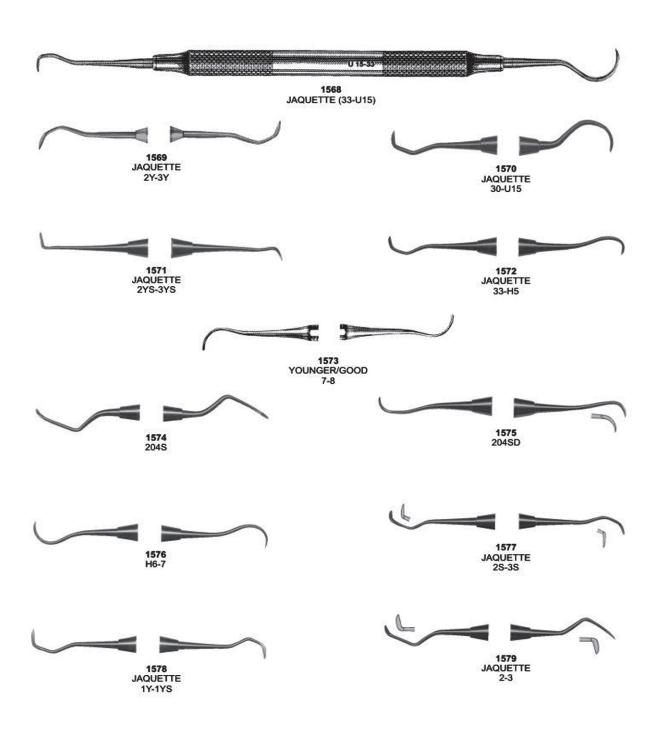

ig. 7



1373 APICAL 4.5 mm Fig. 8



1374 APICAL Fig. 9



1375 WINTER Fig. 14 L



1376 WINTER Fig. 14 R



1377 HEIDBRINK Fig. 1



1378 HEIDBRINK Fig. 2



**1379** FLOHR Fig. 1



1380 FLOHR Fig. 2



1381 APICAL Fig. 1



1382 APICAL Fig. 2

































**1422** Fig. 2













**1449** BARRY Fig. 1



1450 BARRY Fig. 2



1451 BARRY Fig. 3



1452 BARRY Fig. 4



1449 BARRY



1453 BARRY Fig. 11



1454 BARRY Fig. 12



**1455** BARRY Fig. 17



**1456** BARRY Fig. 18



















#### **Elevators Plastic Handle**

Root Elevator, Plastic Handle, Set Of 10 Pcs



Root Elevator, Plastic Handle, Set Of 5 Pcs





## Scalpel Handles





#### Handles





#### Handles & Mouth Mirrors





# Mirror Handle & Mouth Mirrors









Scalers











Scalers





Scalers





# Explorers





### **Explorers Double Ended Tactile Tone**





### **Explorers & Probes**

**Explorers Single Ended - Octagonal** 



**Explorers Single Ended - Standard** 



Probe / Explorer - Octagonal





### **Probes**





Probes





#### Probes



#### PROBES DOUBLE ENDED TACTILE TONE





#### Endodontic Condensers





# **Endodontic Condensers/Spreaders**





#### Obturation Instruments















# Excavators, Explorers / Probes



#### **Explorer, Probes**





Explorers





Explorers





# **Explorer / Probes Combination**



#### **PROBES**





Cord Packers, Hatchets, Hoes





# P.K.Thomas Waxing & Gracey Curetters Set









# Placement Instruments, Stopping Stoppers, Pluggers Surgicals





# Burnishers





**Burnishers** 











#### *