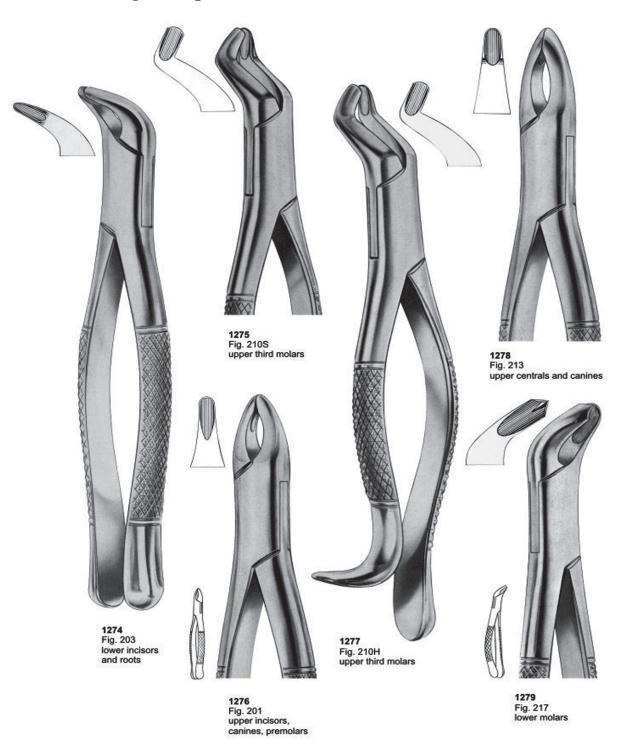

#### **Extracting Forceps " American Pattern"**

1280 Fig. 222 lower third molars

1281 Fig. 286 upper incisors and roots

1282 Fig. 286 Swing lower molars

1283 Fig. 288 lower canines and premolars