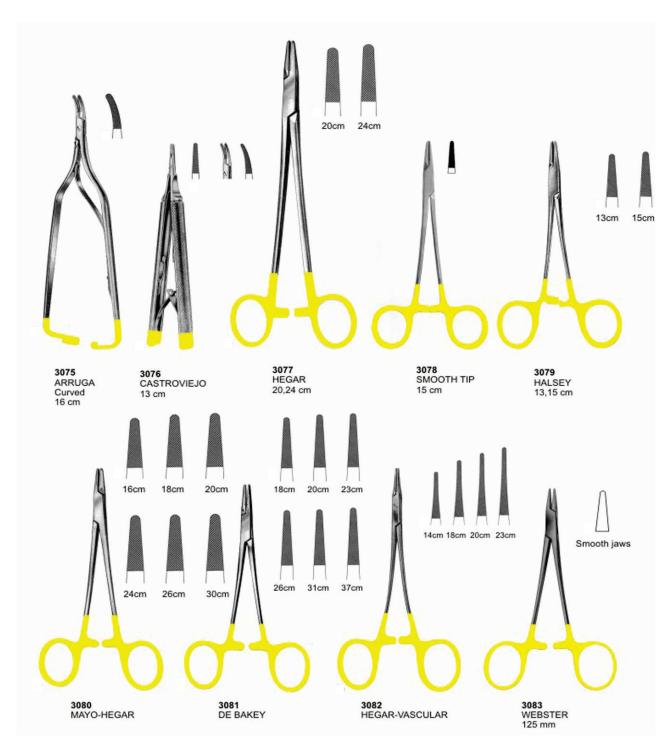

160mm 350x250mm 390x200mm 380x300mm 100x100mm 150x120mm

2961

**Bur Box** 







#### Sterilizing Boxes & Instruments Trays





#### **Hollow Wares**











2982 Spitten Mug

2983 Spirit Burner With Wick Stainless Steel18/10 Capacity:150 ml, 60 ml

2984 Spirit Burners With Wick Stainless Steel18/10 Capacity:70ml



2985 Dressing Jar



2986 Dressing Jar



2987 Irrigator(Douch Can)



2988 Measuring Jug



#### **Hollow Wares**



6-10-12 Ltr

Dustbin Without Stand & Cap

Dustbin Without Stand 6-10-12 Ltr Tube Rack, Round Model Stainless Steel 18/10 Lotion Bowl With Lip 40-60-80-100-120-150-180-200mm

























Scissors & Dissecting Forceps With Tungsten Carbide Inserts



Dissecting Forceps & Needle Holders T.C. Instruments





#### Needle Holders With T.C. Inserts













#### Needle Holders With T.C. Inserts





#### Wire Cutting Plier With T.C. Inserts



3109 TOENNIS Elastic pattern for dura-or intestinal suture 180 mm





3110 Cutting Plier 12 cm



**213** 

22 cm



#### **Dental Implants Instruments**



## Splenor Surgicals

#### **Dental Implants Instruments**





#### **Dental Implants Instruments**



## Splenor Surgicals

#### **Dental Instruments Sets**



Tooth Extracting Forceps Kit (Set of 12 pcs) Fig #: 1,7,13,17,18,51A,67A,73,74N,86,89,90



3255

Root Elevators Kit (Set of 9 pcs) A) Cross Bar Elevator #775/7 B) Cross Bar Elevator # 775/8



Pedo Forceps Kit (Set of 7 pcs) Fig #: 560,561,562,563,565,566,567



3256

Oral Surgical Instruments Kit

A) B.P. Handle #3 - Round, Str. B) Artery Forceps, Str. 5.5"

C) Needle Holder,