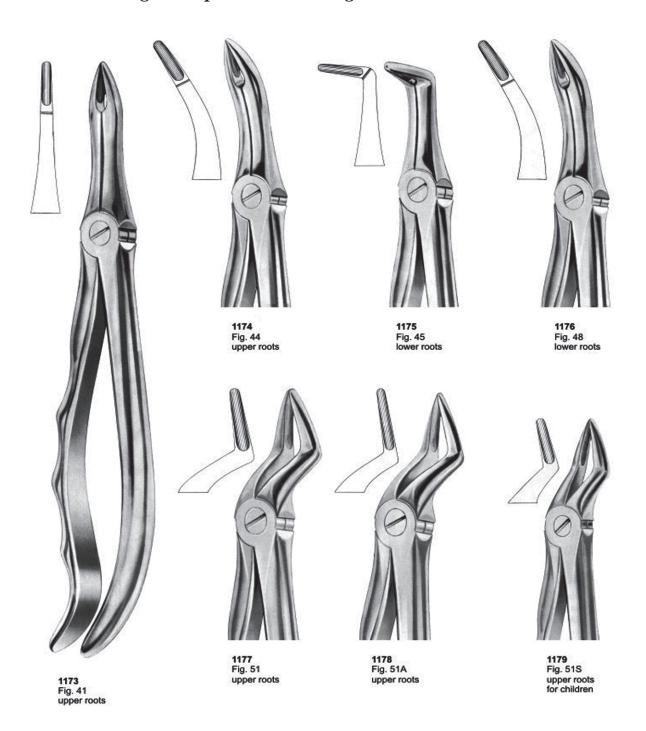

82 Fig. 81 lower premolars and roots









1089 Fig. 101 upper premolers and roots



1090 Fig. 100 upper roots



1091 Fig. 99 1/4 lower molars



1092 Fig. 99 ½ lower molars





1093 Fig. 102 upper molars right



1094 Fig. 103 upper molars left



1095 Fig. 105 lower incisors



1096 Fig. 106 lower incisors



1097 Fig. 103 upper canines











#### Wisdom Extracting Forceps











Fig. 6



Fig. 9



Fig. 10



Fig. 11



Fig. 12



Fig. 14



Fig. 15





























1166 Fig. 33L lower roots



1167 Fig. 33S lower roots for children



1170 Fig. 39A upper molars for children



1168 Fig. 37 upper incisors for children



1171 Fig. 39R upper molars right for children



1169 Fig. 39 upper incisors for children



1172 Fig. 39L upper molars left for children























#### **Extracting Forceps " For Children"**





### **Root Splinter Forceps**





#### **Extracting Forceps " American Pattern"**











































1280 Fig. 222 lower third molars



1281 Fig. 286 upper incisors and roots



1282 Fig. 286 Swing lower molars



1283 Fig. 288 lower canines and premolars















### Periosteel Elevators





**Elevators** 





### Periosteel Elevators



















### Swa Elevators & Root Screws







1365 IS-APICAL



1366 APICAL 2 mm Fig. 1



1367 APICAL 3 mm Fig. 2



1368 APICAL 4 mm Fig. 3



1369 APICAL 4.5 mm Fig. 4



1370 APICAL 2 mm Fig. 5



1371 APICAL 3 mm Fig. 6



1372 APICAL 4 mm Fig. 7



1373 APICAL 4.5 mm Fig. 8



1374 APICAL Fig. 9



1375 WINTER Fig. 14 L



1376 WINTER Fig.