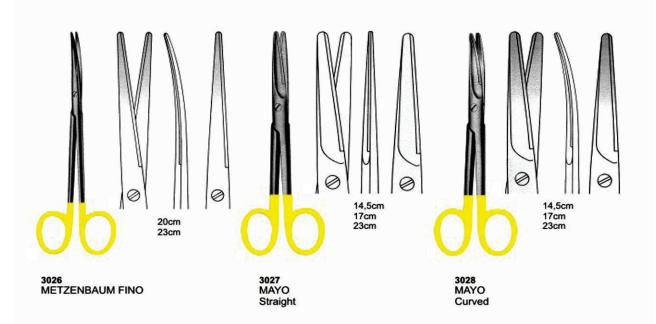

#### **Scissors**

#### **Scissors**

2818 DE BAKEY Ateriotomy scissors Size: 175 mm

2819 TOENNIS - ADSON Dissecting scissors Size: 175 mm

2820 KNOWLES Size: 145 mm

2821 LISTER