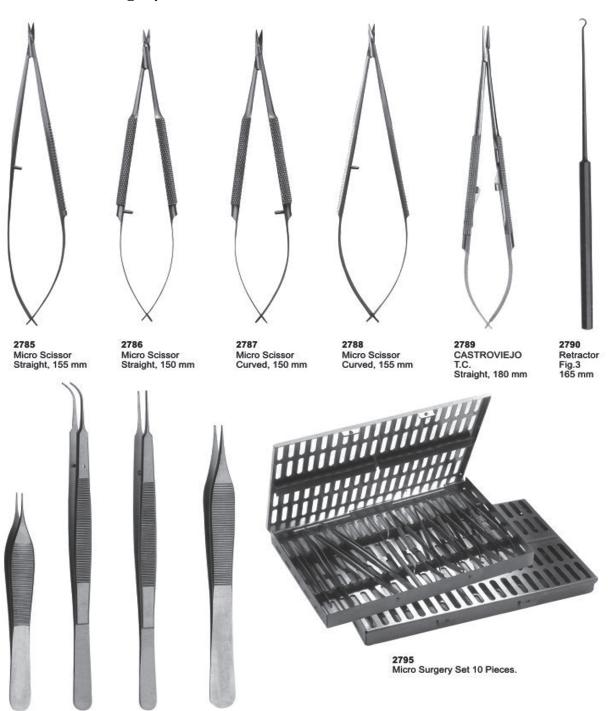

#### **Micro Surgery Set**

2793

GERALD

Straight, 175 mm 2794

Micro Adson

160 mm

2791

Micro Adson

120 mm

2792

GERALD

Curved,

180 mm

#### **Scissors**