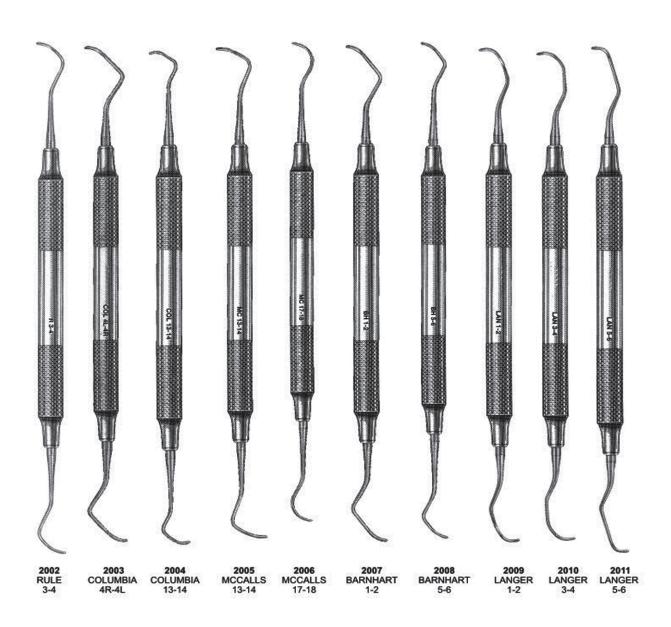

gonal** 



**Explorers Single Ended - Standard** 



Probe / Explorer - Octagonal





### **Probes**





Probes





#### Probes



#### PROBES DOUBLE ENDED TACTILE TONE





#### Endodontic Condensers





# **Endodontic Condensers/Spreaders**





#### Obturation Instruments















# Excavators, Explorers / Probes



#### **Explorer, Probes**





Explorers





Explorers





# **Explorer / Probes Combination**



#### **PROBES**





Cord Packers, Hatchets, Hoes





# P.K.Thomas Waxing & Gracey Curetters Set









# Placement Instruments, Stopping Stoppers, Pluggers Surgicals





# Burnishers





**Burnishers** 











#### **Carvers**





#### Carvers, Chisels



#### **Contour Carbide Carvers - Finishing**







**Gracey Curettes** 





# Curettes # 4 Handle













#### **GOLDMAN FOX**





## Knives, Interproximal Files





## **Curettes, Root Planning Curettes**



Curettes, Root Planning Curettes





#### **Curettes**





# **Dental Products**





# Composite Placement







## Composite Placement





# **Plastic Filling Instruments**





Plastic Filling Instruments





## Wax, Porcelain & Cement Instruments

<u>Comfort Grip</u> <u>Vinyl - Covered Insulating Handles</u>





## Wax, Porcelain & Cement Instruments





Wax & Modeling Carvers, Cement Spatulas





Wax, Porcelain & Cement Instruments





## Cement Spatulas





# Spatulas











Files, Hoes & Knives











## Wax Knives & Plaster Knives





## Crane-Kaplan, Chisels





#### **Bone Curettes**





## **Bone Files**





## **Bone Files**





## **Bone C