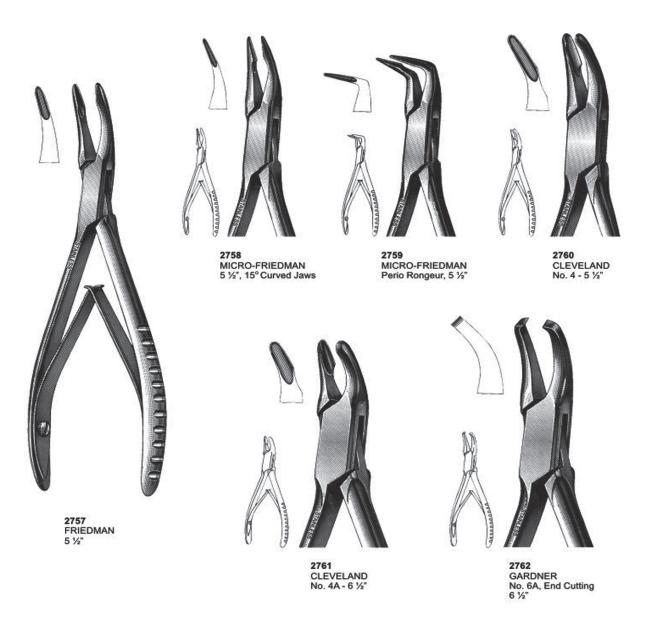

1166 Fig. 33L lower roots

1167 Fig. 33S lower roots for children

1170 Fig. 39A upper molars for children

1168 Fig. 37 upper incisors for children

1171 Fig. 39R upper molars right for children

1169 Fig. 39 upper incisors for children

1172 Fig. 39L upper molars left for children