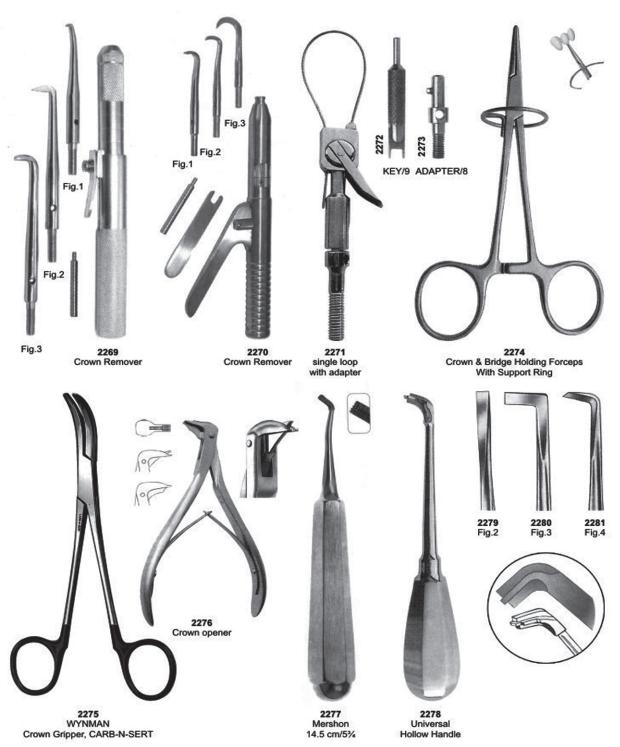

celain & Cement Instruments

<u>Comfort Grip</u> <u>Vinyl - Covered Insulating Handles</u>





## Wax, Porcelain & Cement Instruments





Wax & Modeling Carvers, Cement Spatulas





Wax, Porcelain & Cement Instruments





## Cement Spatulas





# Spatulas











Files, Hoes & Knives











## Wax Knives & Plaster Knives





## Crane-Kaplan, Chisels





#### **Bone Curettes**





## **Bone Files**





## **Bone Files**





## **Bone Chisels**





#### **Bone Chisels, Bone Mallets**









17 cm



Ø 3.8 mm

150 mm

10 mm

14 mm

18 mm

8 mm

12 mm

16 mm













Suction Tubes, Bone Pluggers & Rongeurs









#### **Suction Tube**





## **Measuring Instruments**





## Bone Gauge & Measuring Instruments





#### Crown Removers





#### **Crown Instruments**



# Splenor Surgicals

#### **Crown Instruments**



2282 Plaster Shear 210 mm



2283 Crown Removing Plier 14 cm





2285 BOHM 16 cm



2286 Telescope Crown Plier, Diamond coated 13.0 cm



2287 Telescope Crown Plier, Diamond coated 13.0 cm



2288
Telescope Crown Plier
13.0 cm gerieften Maul
15.0 cm gerieften Maul
13.0 cm gelatts Maul
15.0 cm gelatts Maul



2289 Telescope Crown Plier, Fine 15.0 cm



# **Aspirating Syringes**







2480

**2481** Fig. 1 ml 1,8 EU

2479

2478

2483 Water

point

2484 Water

point

2482 Water

point























# Sterilizing & Lab Instrument





### Amalgam Guns & Carriers



# Retainers, Bands, Strip Holder Clips, Napkin Holder Surgicals





#### **Rubber Dam Instruments**











BREWER 175 mm

BREWER 175 mm

2413 WHITE 175 mm

**IVORY