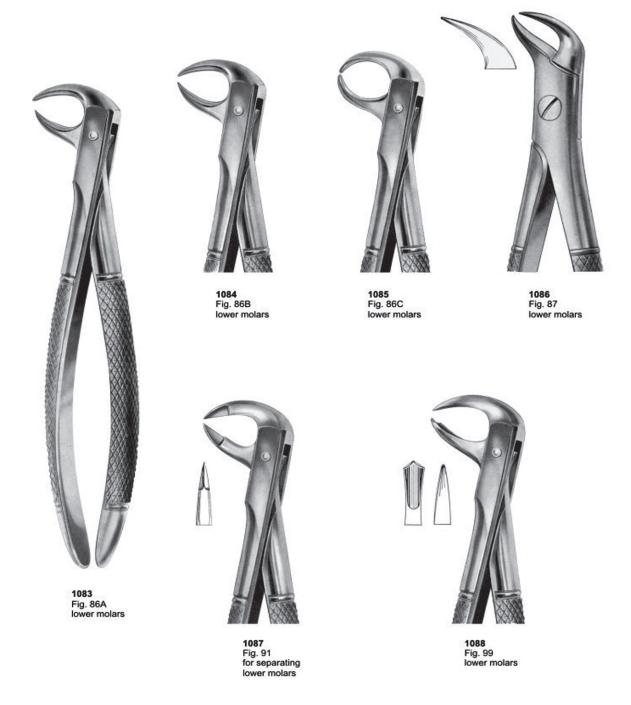

canines for children

1036 Fig. 39 upper molars for children

1037 Fig. 39R upper molars right for children

1038 Fig. 39A upper molars for children

1040 Fig. 39L upper molars left for children

1067 Fig. 73A lower molars

1068 Fig. 73S lower molars

1069 Fig. 73B lower molars for children

1072 Fig. 73K lower molars for children

1070 Fig. 74 lower roots

1071 Fig. 74D lower roots

1081 Fig. 79A lower third molars

1082 Fig. 81 lower premolars and roots