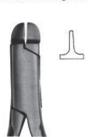

2671 YOUNG (Fig. 55) 13 cm, 5 1/8"

2680 14.0 cm Goslee Contouring Plier

2676 JOHNSON (Fig. 59) 13.5 cm, 5 1/4" Contouring Plier.

De La Rosa (Fig. 34) 12.5 cm, 5" Contouring Plier, Non-Grooved

2681 14.0 cm Goslee Contouring Plier