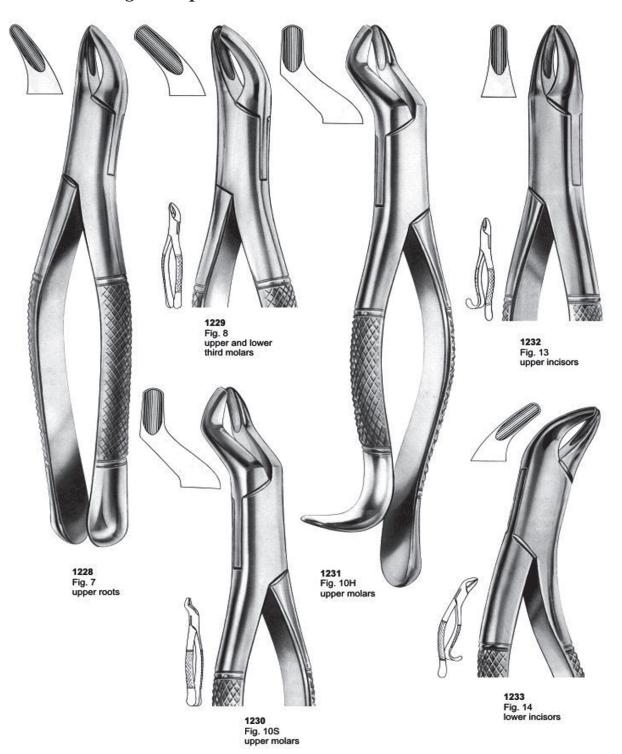

#### **Extracting Forceps " American Pattern"**

1280 Fig. 222 lower third molars

1281 Fig. 286 upper incisors and roots

1282 Fig. 286 Swing lower molars

1283 Fig. 288 lower canines and premolars