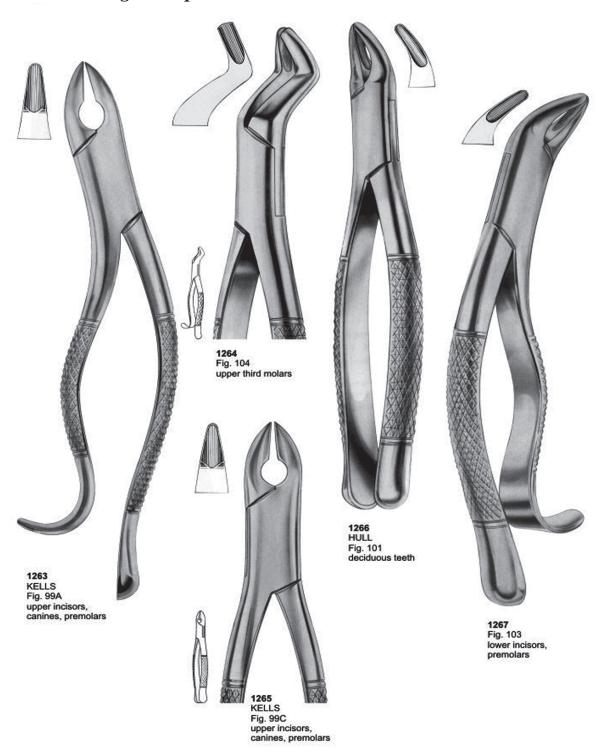

#### **Extracting Forceps " American Pattern"**

1280 Fig. 222 lower third molars

1281 Fig. 286 upper incisors and roots

1282 Fig. 286 Swing lower molars

1283 Fig. 288 lower canines and premolars