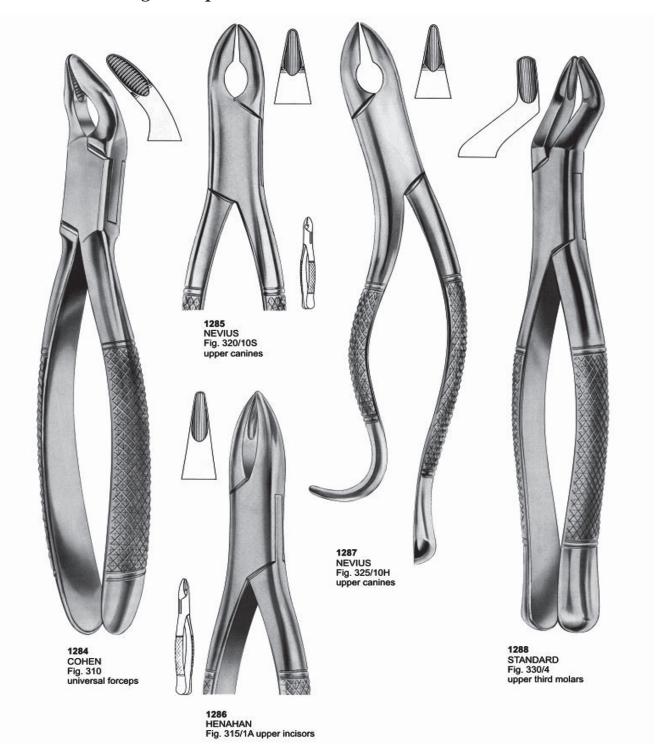

#### **Extracting Forceps " American Pattern"**

1280 Fig. 222 lower third molars

1281 Fig. 286 upper incisors and roots

1282 Fig. 286 Swing lower molars

1283 Fig. 288 lower canines and premolars