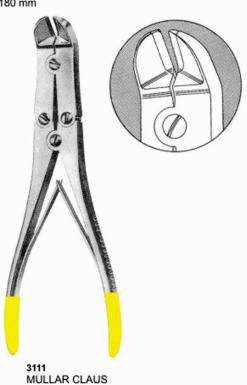

#### Wire Cutting Plier With T.C. Inserts

3109 TOENNIS Elastic pattern for dura-or intestinal suture 180 mm

3110 Cutting Plier 12 cm

**213** 

22 cm