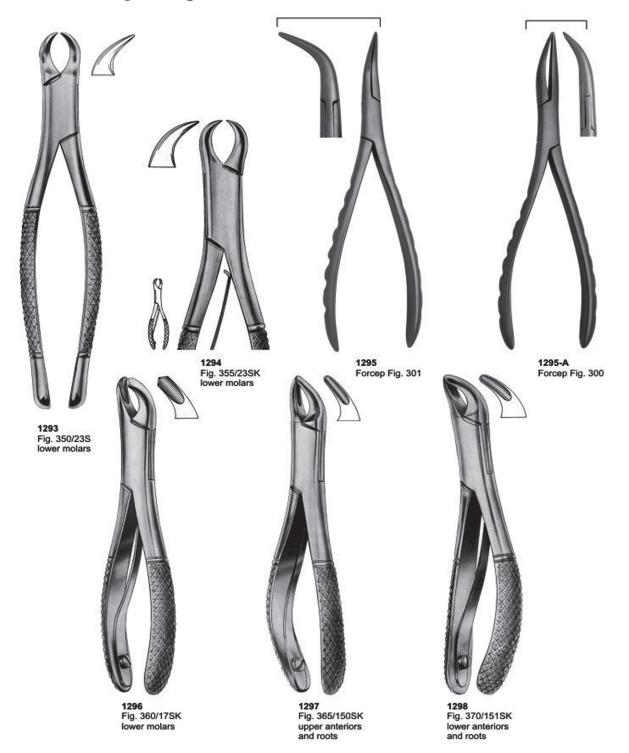

#### **Extracting Forceps " American Pattern"**

1280 Fig. 222 lower third molars

1281 Fig. 286 upper incisors and roots

1282 Fig. 286 Swing lower molars

1283 Fig. 288 lower canines and premolars