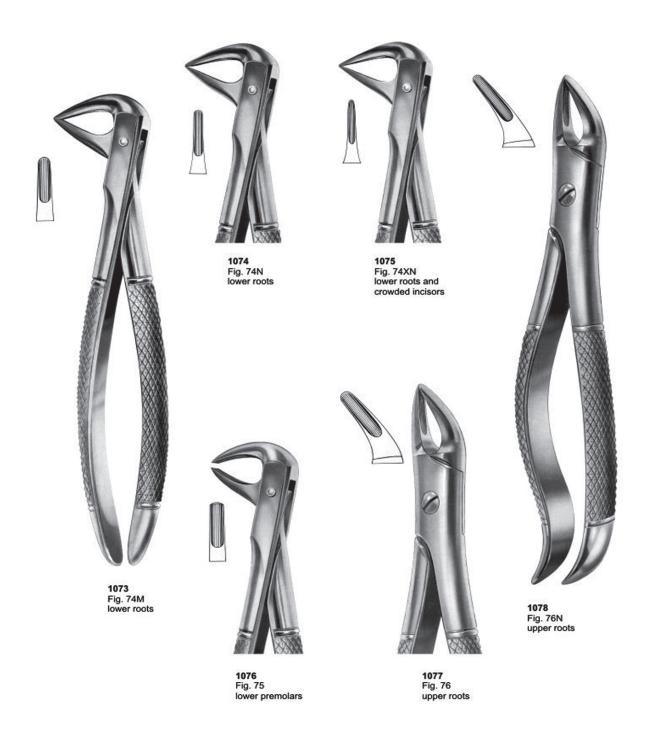

1068 Fig. 73S lower molars

1069 Fig. 73B lower molars for children

1072 Fig. 73K lower molars for children

1070 Fig. 74 lower roots

1071 Fig. 74D lower roots

1081 Fig. 79A lower third molars

1082 Fig. 81 lower premolars and roots

1089 Fig. 101 upper premolers and roots

1090 Fig. 100 upper roots

1091 Fig. 99 1/4 lower molars

1092 Fig. 99 ½ lower molars

1093 Fig. 102 upper molars right

1094 Fig. 103 upper molars left

1095 Fig. 105 lower incisors