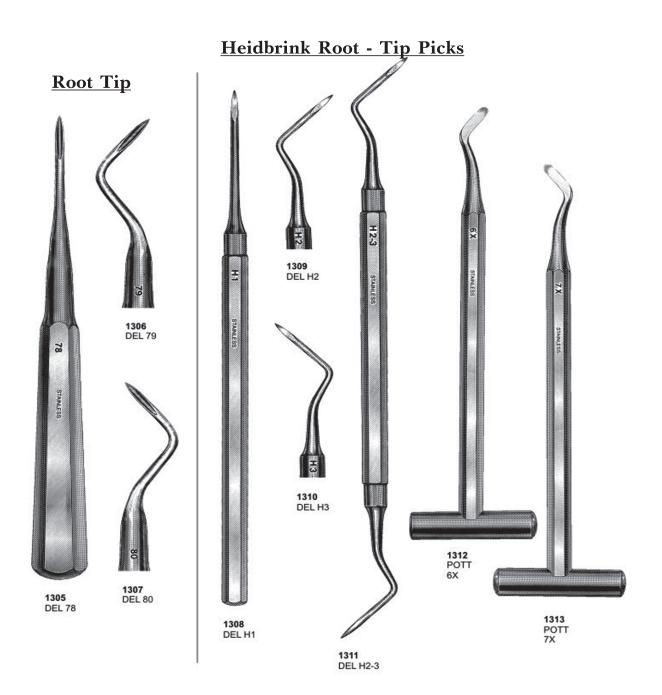

1372 APICAL 4 mm Fig. 7

1373 APICAL 4.5 mm Fig. 8

1374 APICAL Fig. 9

1375 WINTER Fig. 14 L

1376 WINTER Fig. 14 R

1377 HEIDBRINK Fig. 1

1378 HEIDBRINK Fig. 2

**1379** FLOHR Fig. 1