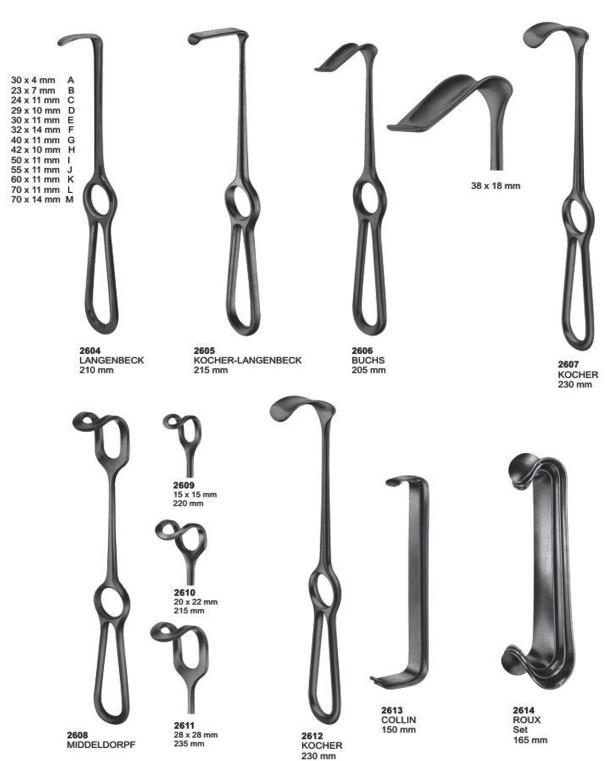

C 13 cm, 5 1/8"



2714 Fig. 85 TC Angled at 15 13 cm, 5 1/8"



2715 ADAMS 87 TC Angled at 15 13 cm, 5 1/8"



#### Orthodontic Distal & Cutters With TC





#### Pliers For Orthodontic & Prosthetics





#### Pliers For Orthodontic & Prosthetics



LANGEBECK 125 mm



2738 GOSLEE 125 mm







2742 MSY 130 mm



2743 MC KELLOPS 155 mm



LANGEBECK 130 mm



2740 FISCHER 140 mm



2744 ANDRESEN 130 mm



**PEESO** 



2741 JOHNSON 130 mm



2745 SCHWARZ 130 mm

#### Rongeurs







2747 MINI-BLUMENTHAL 6", 45°



2748 MINI-BLUMENTHAL 6", 90°



2749 BLUMENTHAL 7", 30°



2750 MINI-BLUMENTHAL 4 1/2", 30°



2751 MINI-BLUMENTHAL 4 1/2", 45°



### Rongeurs















# Splenor Surgicals

## Retractors, Depressors, Mouth Gags





Lip & Cheek Retractors







## Lip & Cheek Retractors



# Splenor Surgicals

# Sterilizing Forceps



2615 Sterilizing Forcep Curved 20 cm A 25 cm B 30 cm C



2616 Sterilizing Forcep Straight 20 cm A 25 cm B 30 cm C



2617 Sterilizing Forcep 30 cm









#### **Tissue Retractors & Hooks**





#### **Needle Holders**





#### **Needle Holders**





#### **Micro Surgery Set**



2793

GERALD

Straight, 175 mm 2794

Micro Adson

160 mm

2791

Micro Adson

120 mm

2792

GERALD

Curved,

180 mm



#### **Scissors**





#### **Scissors**





2818 DE BAKEY Ateriotomy scissors Size: 175 mm

2819 TOENNIS - ADSON Dissecting scissors Size: 175 mm

2820 KNOWLES Size: 145 mm

2821 LISTER

# Splenor Surgicals





2822 MAYO(straight) Size: 140 mm

2823 MAYO-STILLE (straight) Size: 140 mm





#### **Scissors**





Made of 18/8 Stainless Steel, So