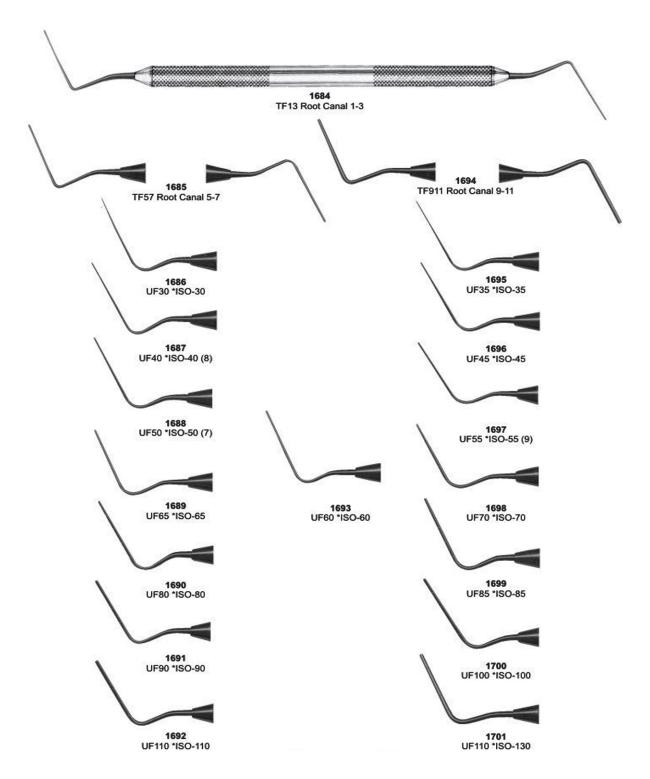

. 2



1451 BARRY Fig. 3



1452 BARRY Fig. 4



1449 BARRY



1453 BARRY Fig. 11



1454 BARRY Fig. 12



**1455** BARRY Fig. 17



**1456** BARRY Fig. 18



















#### **Elevators Plastic Handle**

Root Elevator, Plastic Handle, Set Of 10 Pcs



Root Elevator, Plastic Handle, Set Of 5 Pcs





## Scalpel Handles





#### Handles





#### Handles & Mouth Mirrors





# Mirror Handle & Mouth Mirrors









Scalers











Scalers





Scalers





# Explorers





### **Explorers Double Ended Tactile Tone**





### **Explorers & Probes**

**Explorers Single Ended - Octagonal** 



**Explorers Single Ended - Standard** 



Probe / Explorer - Octagonal





### **Probes**





Probes





#### Probes



#### PROBES DOUBLE ENDED TACTILE TONE





#### Endodontic Condensers





# **Endodontic Condensers/Spreaders**





#### Obturation Instruments















# Excavators, Explorers / Probes



#### **Explorer, Probes**





Explorers





Explorers





# **Explorer / Probes Combination**



#### **PROBES**





Cord Packers, Hatchets, Hoes





# P.K.Thomas Waxing & Gracey Curetters Set









# Placement Instruments, Stopping Stoppers, Pluggers Surgicals





# Burnishers





**Burnishers** 











#### **Carvers**





#### Carvers, Chisels



#### **Contour Carbide Carvers - Finishing**







**Gracey Curettes** 





# Curettes # 4 Handle













#### **GOLDMAN FOX**





## Knives, Interproximal Files





## **Curettes, Root Planning Curettes**



Curettes, Root Planning Curettes





#### **Curettes**





# **Dental Products**





#