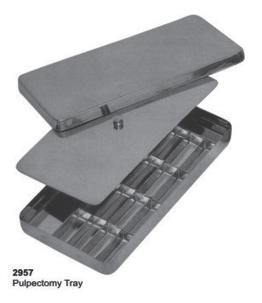

---|----|----|
| ш | 0    | 70 | 50 | 14 |
| ≥ | 1    | 77 | 51 | 15 |
|   | 2    | 79 | 55 | 15 |
| _ | 3    | 80 | 60 | 17 |

All Dimension are in mm





Made of 18/8 Stainless Steel, Solid, Full Denture Set of 8



Made of 18/8 Stainless Steel, Perforated Full Denture Set of 8





Made of 18/8 Stainless Steel, Perforated Full Denture Set of 8



#### Impression Trays For Crown & Bridge Work





#### Articulators





#### Articulators



2946

2945

2947



#### **Hollow Wares**



2948 Instruments Tray of 20 Pcs



Instruments Tray of 7 Pcs



Instruments Tray of 5 Pcs



Instruments Tray of 5 Pcs



Instruments Tray Perforated



Instruments Tray Perforated Base



2951 Instruments Riddle



2949-A Instruments Tray of 10 Pcs





Instruments Tray Solid Base



#### **Hollowares**











2960 Finger Cup



2963 Sterilizing Drum 280x240mm 230x150mm 300x250mm 340x160mm 350x250mm 390x200mm 380x300mm 100x100mm 150x120mm

2961

**Bur Box** 







#### Sterilizing Boxes & Instruments Trays





#### **Hollow Wares**











2982 Spitten Mug

2983 Spirit Burner With Wick Stainless Steel18/10 Capacity:150 ml, 60 ml

2984 Spirit Burners With Wick Stainless Steel18/10 Capacity:70ml



2985 Dressing Jar



2986 Dressing Jar



2987 Irrigator(Douch Can)



2988 Measuring Jug



#### **Hollow Wares**



6-10-12 Ltr

Dustbin Without Stand & Cap

Dustbin Without Stand 6-10-12 Ltr Tube Rack, Round Model Stainless Steel 18/10 Lotion Bowl With Lip 40-60-80-100-120-150-180-200mm

























Scissors & Dissecting Forceps With Tungsten Carbide Inserts



Dissecting F