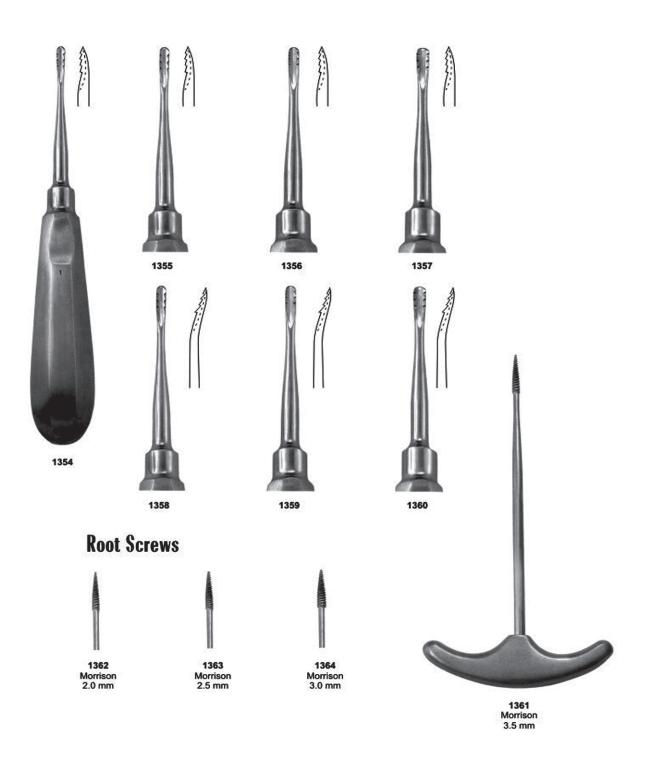

### Swa Elevators & Root Screws

1365 IS-APICAL

1366 APICAL 2 mm Fig. 1

1367 APICAL 3 mm Fig. 2

1368 APICAL 4 mm Fig. 3

1369 APICAL 4.5 mm Fig. 4

1370 APICAL 2 mm Fig. 5

1371 APICAL 3 mm Fig. 6

1372 APICAL 4 mm Fig. 7

1373 APICAL 4.5 mm Fig. 8

1374 APICAL Fig. 9

1375 WINTER Fig. 14 L

1376 WINTER Fig. 14 R

1377 HEIDBRINK Fig. 1

1378 HEIDBRINK Fig. 2

**1379** FLOHR Fig. 1