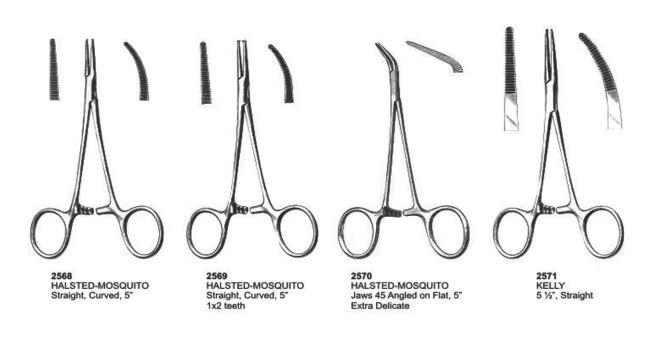

# Sterilizing Forceps

2615 Sterilizing Forcep Curved 20 cm A 25 cm B 30 cm C

2616 Sterilizing Forcep Straight 20 cm A 25 cm B 30 cm C

2617 Sterilizing Forcep 30 cm