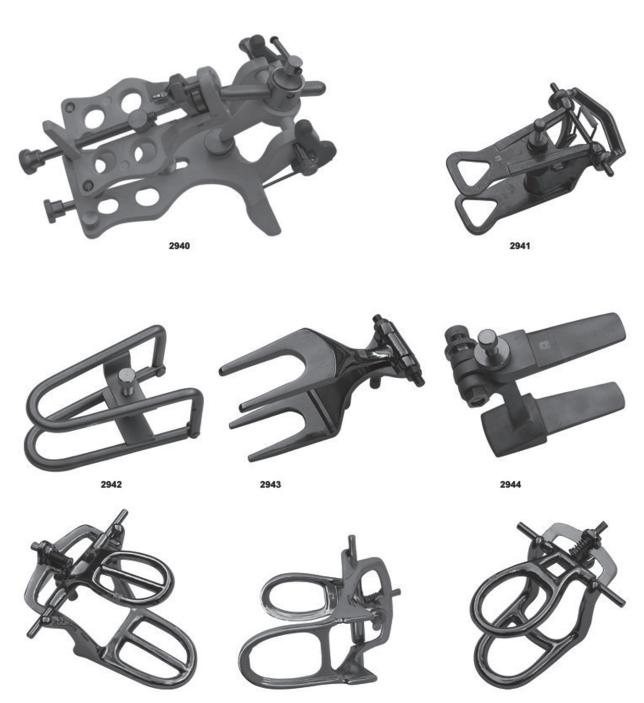

|-------|----|----|
| ш         | 0    | 67    | 50 | 12 |
| ℩         | 1    | 72    | 51 | 13 |
| ۵         | 2    | 78    | 55 | 15 |
| $\supset$ | 3    | 80    | 58 | 15 |
|           |      | 0.049 |    |    |

| All Dimension are in mm | ı |
|-------------------------|---|
|-------------------------|---|

| 2 | Size | Α  | В  | С  |
|---|------|----|----|----|
| ш | 0    | 70 | 50 | 14 |
| ≥ | 1    | 77 | 51 | 15 |
|   | 2    | 79 | 55 | 15 |
| _ | 3    | 80 | 60 | 17 |

All Dimension are in mm





Made of 18/8 Stainless Steel, Solid, Full Denture Set of 8



Made of 18/8 Stainless Steel, Perforated Full Denture Set of 8





Made of 18/8 Stainless Steel, Perforated Full Denture Set of 8



#### Impression Trays For Crown & Bridge Work





#### Articulators





#### Articulators



2946

2945

2947



#### **Hollow Wares**



2948 Instruments Tray of 20 Pcs



Instruments Tray of 7 Pcs



Instruments Tray of 5 Pcs



Instruments Tray of 5 Pcs



Instruments Tray Perforated



Instruments Tray Perforated Base



2951 Instruments Riddle



2949-A Instruments Tray of 10 Pcs





Instruments Tray Solid Base



#### **Hollowares**











2960 Finger Cup



2963 Sterilizing Drum 280x240mm 230x150mm 300x250mm 340x160mm 350x250mm 390x200mm 380x300mm 100x100mm 150x120mm

2961

**Bur Box** 







#### Sterilizing Boxes & Instruments Trays





#### **Hollow Wares**











2982 Spitten Mug

2983 Spirit Burner With Wick Stainless Steel18/10 Capacity:150 ml, 60 ml

2984 Spirit Burners With Wick Stainless Steel18/10 Capacity:70ml



2985 Dressing Jar



2986 Dressing Ja