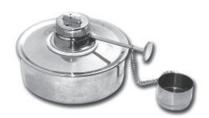

#### **Hollow Wares**

2982 Spitten Mug

2983 Spirit Burner With Wick Stainless Steel18/10 Capacity:150 ml, 60 ml

2984 Spirit Burners With Wick Stainless Steel18/10 Capacity:70ml

2985 Dressing Jar

2986 Dressing Jar