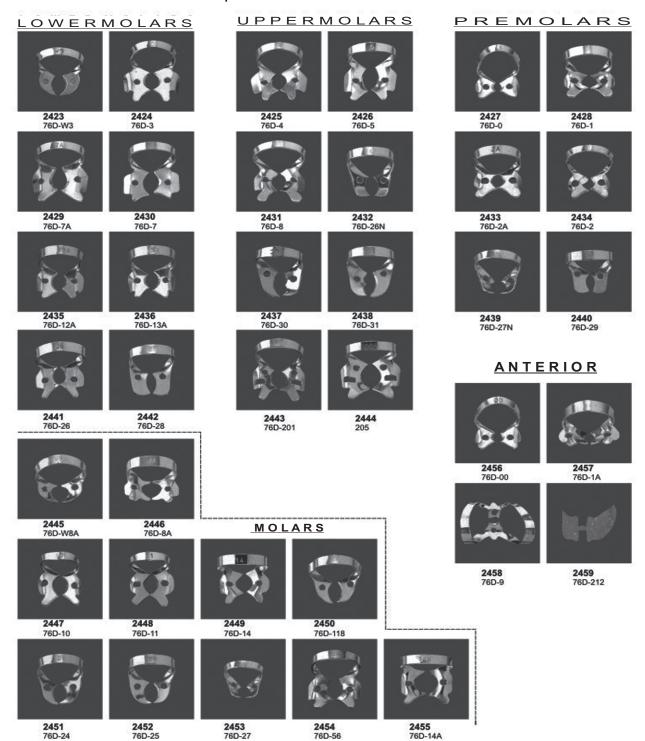

l
15.0 cm gerieften Maul
13.0 cm gelatts Maul
15.0 cm gelatts Maul



2289 Telescope Crown Plier, Fine 15.0 cm



# **Aspirating Syringes**







2480

**2481** Fig. 1 ml 1,8 EU

2479

2478

2483 Water

point

2484 Water

point

2482 Water

point























# Sterilizing & Lab Instrument





### Amalgam Guns & Carriers



# Retainers, Bands, Strip Holder Clips, Napkin Holder Surgicals





#### **Rubber Dam Instruments**











BREWER 175 mm

BREWER 175 mm

2413 WHITE 175 mm

**IVORY** 170 mm







2416 AINSWORTH Ainsworth Rubber Dam Punch 170 mm



2417 AINSWORTH Rubber Dam Punch 170 mm



2421 MILLER Articulating Forceps





"IV" Type Rubber Dam Punch 160 mm



2419 Plastic Rubber Dam Frame 242



2420 Rubber Dam Holder Stainless Steel Pins



#### Rubber Dam Clamps





# **Endodontic Forceps**







# Tissue Forceps



2558 BABY-ALLIS 5", Straight 4x5 teeth extra delicate



2559 ALLIS 6", Straight 4x5 teeth extra delicate



2560 ALLIS 6", Straight 4x5 teeth extra delicate



2561 1x2 teeth



2562 SEMKIN 6", Straight, 1x2 teeth



2563 ADSON 4 3/4" 1x2 teeth



2564 BROWN-ADSON 4 3/4\* 7x7 teeth



2565 BROWN 6" 8x8 teeth



2566 RUSSIAN 6" 8x8 teeth



2567 Extra-Delicate, Straight, 4" 1x2 teeth

# Hemostatic Forceps, Towel Clamps, Napkin Holders Surgicals









2630 Light Wire Cutter



2631 Wire Cutter



2632 Posterior Band Remover Long



2633 Posterior Band Remover Short



2634 Jarabak Plier



2635 Distal End Cutter Safety End Cutter



2636 Distal End Cutter



2637 Kim's Plier



2638 Loop Forming Plier



2639 Tweed Arch Bending Plie