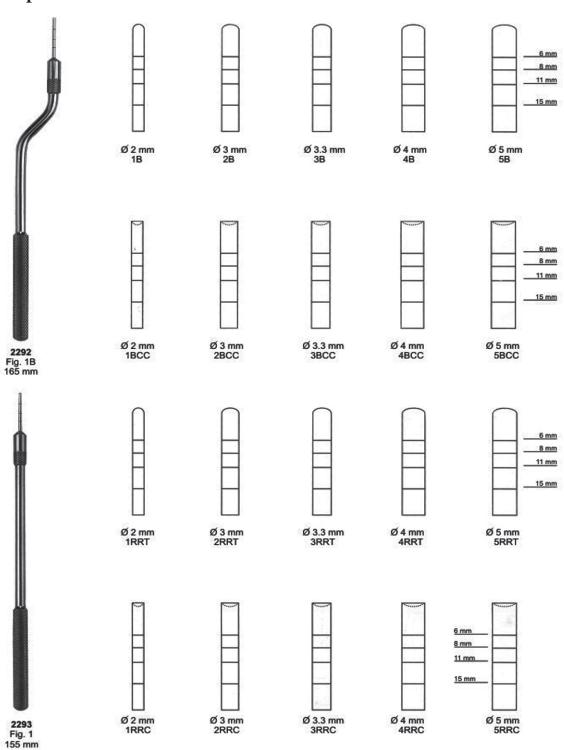

Planning Curettes





#### **Curettes**





# **Dental Products**





# Composite Placement







## Composite Placement





# **Plastic Filling Instruments**





Plastic Filling Instruments





## Wax, Porcelain & Cement Instruments

<u>Comfort Grip</u> <u>Vinyl - Covered Insulating Handles</u>





## Wax, Porcelain & Cement Instruments





Wax & Modeling Carvers, Cement Spatulas





Wax, Porcelain & Cement Instruments





## Cement Spatulas





# Spatulas











Files, Hoes & Knives











## Wax Knives & Plaster Knives





## Crane-Kaplan, Chisels





#### **Bone Curettes**





## **Bone Files**





## **Bone Files**





## **Bone Chisels**





#### **Bone Chisels, Bone Mallets**









17 cm



Ø 3.8 mm

150 mm

10 mm

14 mm

18 mm

8 mm

12 mm

16 mm













Suction Tubes, Bone Pluggers & Rongeurs









#### **Suction Tube**





## **Measuring Instruments**





## Bone Gauge & Measuring Instruments





#### Crown Removers





#### **Crown Instruments**



# Splenor Surgicals

#### **Crown Instruments**



2282 Plaster Shear 210 mm



2283 Crown Removing Plier 14 cm





2285 BOHM 16 cm



2286 Telescope Crown Plier, Diamond coated 13.0 cm



2287 Telescope Crown Plier, Diamond coated 13.0 cm



2288
Telescope Crown Plier
13.0 cm gerieften Maul
15.0 cm gerieften Maul
13.0 cm gelatts Maul
15.0 cm gelatts Maul



2289 Telescope Crown Plier, Fine 15.0 cm



# **Aspirating Syringes**







2480

**2481** Fig. 1 ml 1,8 EU

2479

2478

2483 Water

point

2484 Water

point

2482 Water

point























# Sterilizing & Lab I