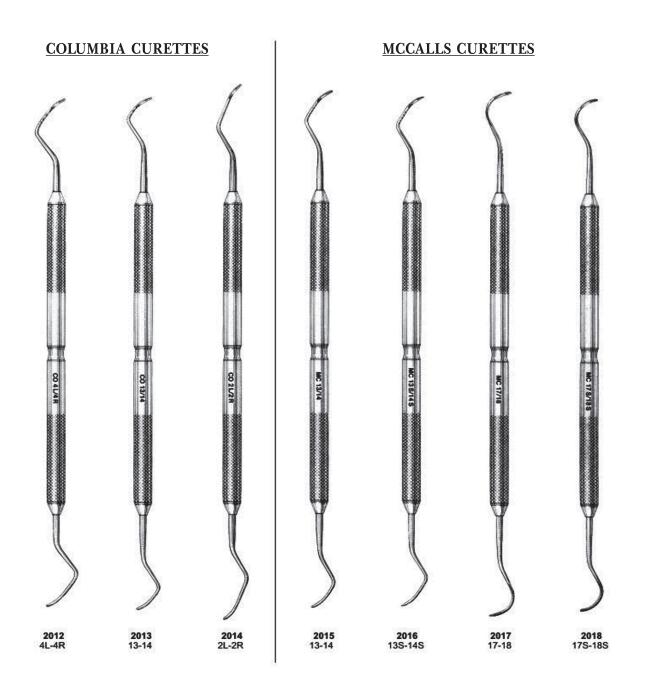

l** 



**Explorers Single Ended - Standard** 



Probe / Explorer - Octagonal





### **Probes**





Probes





#### Probes



#### PROBES DOUBLE ENDED TACTILE TONE





#### Endodontic Condensers





# **Endodontic Condensers/Spreaders**





#### Obturation Instruments















# Excavators, Explorers / Probes



#### **Explorer, Probes**





Explorers





Explorers





# **Explorer / Probes Combination**



#### **PROBES**





Cord Packers, Hatchets, Hoes





# P.K.Thomas Waxing & Gracey Curetters Set









# Placement Instruments, Stopping Stoppers, Pluggers Surgicals





# Burnishers





**Burnishers** 











#### **Carvers**





#### Carvers, Chisels



#### **Contour Carbide Carvers - Finishing**







**Gracey Curettes** 





# Curettes # 4 Handle













#### **GOLDMAN FOX**





## Knives, Interproximal Files





## **Curettes, Root Planning Curettes**



Curettes, Root Planning Curettes





#### **Curettes**





# **Dental Products**





# Composite Placement







## Composite Placement





# **Plastic Filling Instruments**





Plastic Filling Instruments





## Wax, Porcelain & Cement Instruments

<u>Comfort Grip</u> <u>Vinyl - Covered Insulating Handles</u>





## Wax, Porcelain & Cement Instruments





Wax & Modeling Carvers, Cement Spatulas





Wax, Porcelain & Cement Instruments





## Cement Spatulas





# Spatulas











Files, Hoes & Knives











## Wax Knives & Plaster Knives





## Crane-Kaplan, Chisels





#### **Bone Curettes**





## **Bone Files**





## **Bone Files**





## **Bone Chise