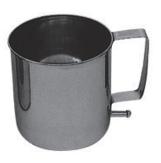

946

2945

2947



#### **Hollow Wares**



2948 Instruments Tray of 20 Pcs



Instruments Tray of 7 Pcs



Instruments Tray of 5 Pcs



Instruments Tray of 5 Pcs



Instruments Tray Perforated



Instruments Tray Perforated Base



2951 Instruments Riddle



2949-A Instruments Tray of 10 Pcs





Instruments Tray Solid Base



#### **Hollowares**











2960 Finger Cup



2963 Sterilizing Drum 280x240mm 230x150mm 300x250mm 340x160mm 350x250mm 390x200mm 380x300mm 100x100mm 150x120mm

2961

**Bur Box** 







#### Sterilizing Boxes & Instruments Trays





#### **Hollow Wares**











2982 Spitten Mug

2983 Spirit Burner With Wick Stainless Steel18/10 Capacity:150 ml, 60 ml

2984 Spirit Burners With Wick Stainless Steel18/10 Capacity:70ml



2985 Dressing Jar



2986 Dressing Jar



2987 Irrigator(Douch Can)



2988 Measuring Jug



#### **Hollow Wares**



6-10-12 Ltr

Dustbin Without Stand & Cap

Dustbin Without Stand 6-10-12 Ltr Tube Rack, Round Model Stainless Steel 18/10 Lotion Bowl With Lip 40-60-80-100-120-150-180-200mm

























Scissors & Dissecting Forceps With Tungsten Carbide Inserts



Dissecting Forceps & Needle Holders T.C. Instruments





#### Needle Holders With T.C. Inserts













#### Needle Holders With T.C. Inserts





#### Wire Cutting Plier With T.C. Inserts



3109 TOENNIS Elastic pattern for dura-or intestinal suture 180 mm





3110 Cutting Plier 12 cm



**213** 

22 cm



#### **Dental Implants Instruments**



## Splenor Surgicals

#### **Dental Implants Instruments**





#### **Dental Implants Instruments**



##