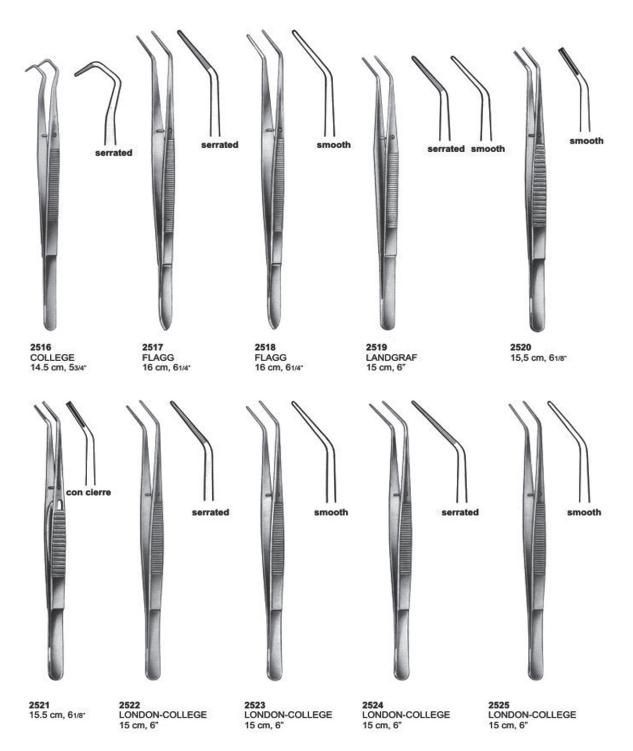

mm

8 mm

12 mm

16 mm













Suction Tubes, Bone Pluggers & Rongeurs









#### **Suction Tube**





## **Measuring Instruments**





## Bone Gauge & Measuring Instruments





#### Crown Removers





#### **Crown Instruments**



# Splenor Surgicals

#### **Crown Instruments**



2282 Plaster Shear 210 mm



2283 Crown Removing Plier 14 cm





2285 BOHM 16 cm



2286 Telescope Crown Plier, Diamond coated 13.0 cm



2287 Telescope Crown Plier, Diamond coated 13.0 cm



2288
Telescope Crown Plier
13.0 cm gerieften Maul
15.0 cm gerieften Maul
13.0 cm gelatts Maul
15.0 cm gelatts Maul



2289 Telescope Crown Plier, Fine 15.0 cm



# **Aspirating Syringes**







2480

**2481** Fig. 1 ml 1,8 EU

2479

2478

2483 Water

point

2484 Water

point

2482 Water

point























# Sterilizing & Lab Instrument





### Amalgam Guns & Carriers



# Retainers, Bands, Strip Holder Clips, Napkin Holder Surgicals





#### **Rubber Dam Instruments**











BREWER 175 mm

BREWER 175 mm

2413 WHITE 175 mm

**IVORY** 170 mm







2416 AINSWORTH Ainsworth Rubber Dam Punch 170 mm



2417 AINSWORTH Rubber Dam Punch 170 mm



2421 MILLER Articulating Forceps





"IV" Type Rubber Dam Punch 160 mm



2419 Plastic Rubber Dam Frame 242



2420 Rubber Dam Holder Stainless Steel Pins



#### Rubber Dam Clamps





# **Endodontic Forceps**







# Tissue Forceps



2558 BABY-ALLIS 5", Straight 4x5 teeth extra delicate



2559 ALLIS 6", Straight 4x5 teeth extra delicate



2560 ALLIS 6", Straight 4x5 teeth extra delicate



2561 1x2 teeth



2562 SEMKIN 6", Straight, 1x