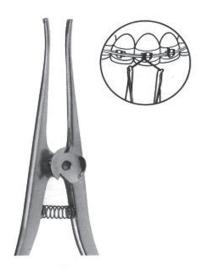

", Straight 4x5 teeth extra delicate



2561 1x2 teeth



2562 SEMKIN 6", Straight, 1x2 teeth



2563 ADSON 4 3/4" 1x2 teeth



2564 BROWN-ADSON 4 3/4\* 7x7 teeth



2565 BROWN 6" 8x8 teeth



2566 RUSSIAN 6" 8x8 teeth



2567 Extra-Delicate, Straight, 4" 1x2 teeth

# Hemostatic Forceps, Towel Clamps, Napkin Holders Surgicals









2630 Light Wire Cutter



2631 Wire Cutter



2632 Posterior Band Remover Long



2633 Posterior Band Remover Short



2634 Jarabak Plier



2635 Distal End Cutter Safety End Cutter



2636 Distal End Cutter



2637 Kim's Plier



2638 Loop Forming Plier



2639 Tweed Arch Bending Plier



2640 Utility Plier



2641 Bonding Bracket Remover



2642 Lingual Arch Plier







2645 Fig. 101 Wire Bending



2646 Fig. 118 PEESO Collar



2647 Fig. 417 Crown Shell



2648 STEINER 150 mm Ligature Pliers



2649 Separating Pliers Elastics 150 mm



2650 121-Lab & Office





2651 How Plier-Titanium Alloy With special coated beaks



2652 How Plier Tipes are 1/8"(3.2mm) diameter



2653 How Plier Tipes are 1/8"(3.2mm) diameter



2654 How Plier-Small Tipes are 3/32\*(2.4mm) diameter



2655 How Plier-Offset Tipes are 1/8"(3.2mm) diameter



2656 Weingart Utility Plier -Titanium Alloy with special coated beaks



2657 Weingart Utility Plier New type of the Weingart Utility Plier designed for a more precise operation.



2658 Weingart Utility Plier



2659 Weingart Utility Plier



2660 Weingart Utility Plier



2661 Bird Beak Plier With Cutter Maximum Bending & Cutting Capacity: Wires up to .032"



2662 Bird Beak Plier Maximum Bending Capacity: Wires up