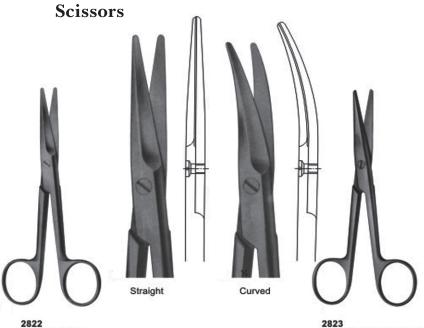

# Splenor Surgicals

2822 MAYO(straight) Size: 140 mm

2823 MAYO-STILLE (straight) Size: 140 mm