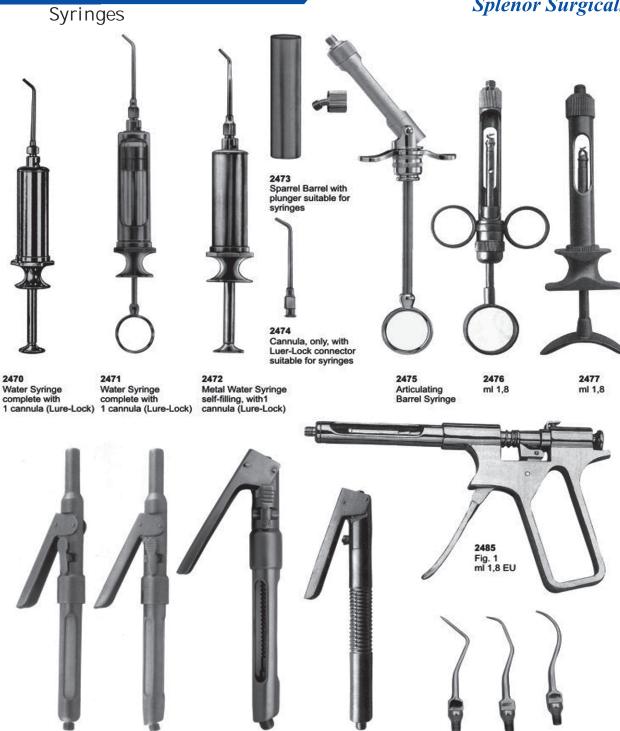

# **Aspirating Syringes**

2480

**2481** Fig. 1 ml 1,8 EU

2479

2478

2483 Water

point

2484 Water

point

2482 Water

point