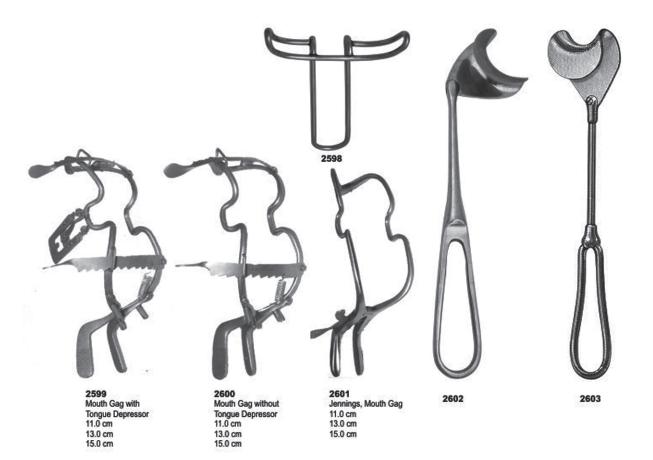

## Retractors, Depressors, Mouth Gags

Lip & Cheek Retractors

## Lip & Cheek Retractors