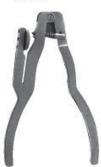

#### **Rubber Dam Instruments**

BREWER 175 mm

BREWER 175 mm

2413 WHITE 175 mm

**IVORY** 170 mm

2416 AINSWORTH Ainsworth Rubber Dam Punch 170 mm

2417 AINSWORTH Rubber Dam Punch 170 mm

2421 MILLER Articulating Forceps