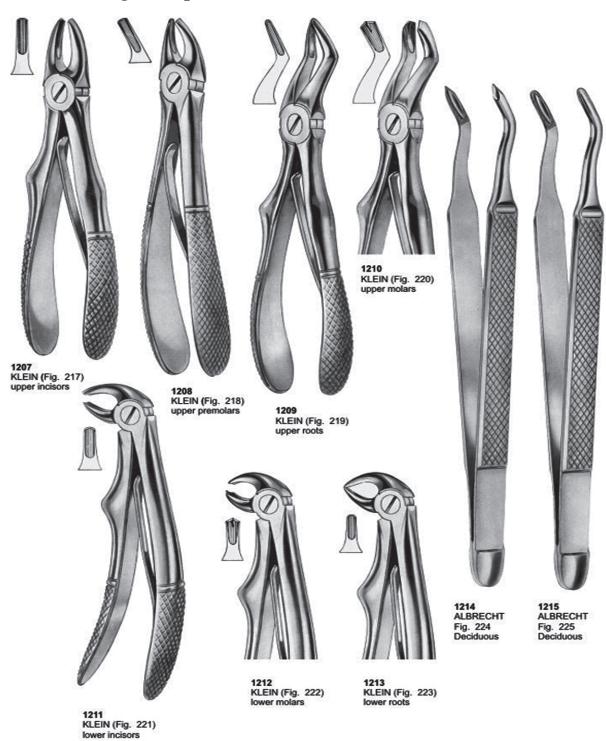

premolers and roots



1090 Fig. 100 upper roots



1091 Fig. 99 1/4 lower molars



1092 Fig. 99 ½ lower molars





1093 Fig. 102 upper molars right



1094 Fig. 103 upper molars left



1095 Fig. 105 lower incisors



1096 Fig. 106 lower incisors



1097 Fig. 103 upper canines











#### Wisdom Extracting Forceps











Fig. 6



Fig. 9



Fig. 10



Fig. 11



Fig. 12



Fig. 14



Fig. 15





























1166 Fig. 33L lower roots



1167 Fig. 33S lower roots for children



1170 Fig. 39A upper molars for children



1168 Fig. 37 upper incisors for children



1171 Fig. 39R upper molars right for children



1169 Fig. 39 upper incisors for children



1172 Fig. 39L upper molars left for children























#### **Extracting Forceps " For Children"**





### **Root Splinter Forceps**





#### **Extracting Forceps " American Pattern"**











































1280 Fig. 222 lower third molars



1281 Fig. 286 upper incisors and roots



1282 Fig. 286 Swing lower molars



1283 Fig. 288 lower canines and premolars















### Periosteel Elevators





**Elevators** 





### Periosteel Elevators



















### Swa Elevators & Root Screws







1365 IS-APICAL



1366 APICAL 2 mm Fig. 1



1367 APICAL 3 mm Fig. 2



1368 APICAL 4 mm Fig. 3



1369 APICAL 4.5 mm Fig. 4



1370 APICAL 2 mm Fig. 5



1371 APICAL 3 mm Fig. 6



1372 APICAL 4 mm Fig. 7



1373 APICAL 4.5 mm Fig. 8



1374 APICAL Fig. 9



1375 WINTER Fig. 14 L



1376 WINTER Fig. 14 R



1377 HEIDBRINK Fig. 1



1378 HEIDBRINK Fig. 2



**1379