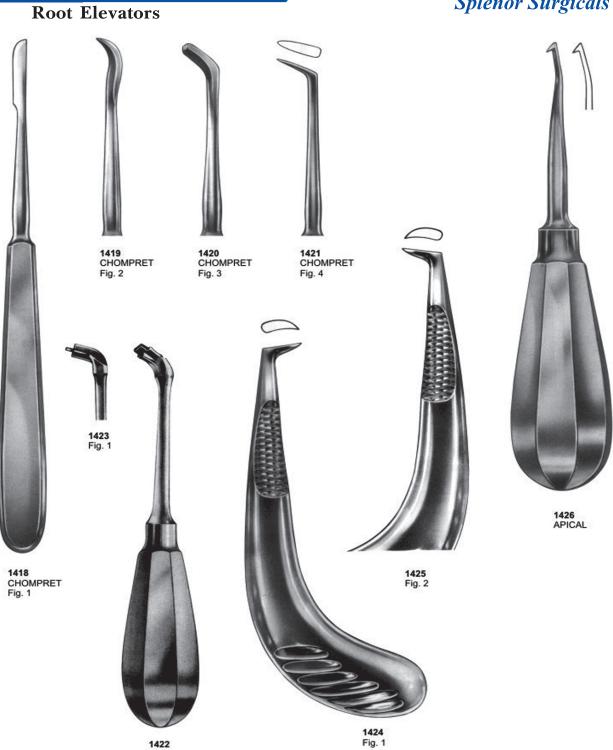

1280 Fig. 222 lower third molars



1281 Fig. 286 upper incisors and roots



1282 Fig. 286 Swing lower molars



1283 Fig. 288 lower canines and premolars















### Periosteel Elevators





**Elevators** 





### Periosteel Elevators



















### Swa Elevators & Root Screws







1365 IS-APICAL



1366 APICAL 2 mm Fig. 1



1367 APICAL 3 mm Fig. 2



1368 APICAL 4 mm Fig. 3



1369 APICAL 4.5 mm Fig. 4



1370 APICAL 2 mm Fig. 5



1371 APICAL 3 mm Fig. 6



1372 APICAL 4 mm Fig. 7



1373 APICAL 4.5 mm Fig. 8



1374 APICAL Fig. 9



1375 WINTER Fig. 14 L



1376 WINTER Fig. 14 R



1377 HEIDBRINK Fig. 1



1378 HEIDBRINK Fig. 2



**1379** FLOHR Fig. 1



1380 FLOHR Fig. 2



1381 APICAL Fig. 1



1382 APICAL Fig. 2

































**1422** Fig. 2













**1449** BARRY Fig. 1



1450 BARRY Fig. 2



1451 BARRY Fig. 3



1452 BARRY Fig. 4



1449 BARRY



1453 BARRY Fig. 11



1454 BARRY Fig. 12



**1455** BARRY Fig. 17



**1456** BARRY Fig. 18



















#### **Elevators Plastic Handle**

Root Elevator, Plastic Handle, Set Of 10 Pcs



Root Elevator, Plastic Handle, Set Of 5 Pcs





## Scalpel Handles





#### Handles





#### Handles & Mouth Mirrors





# Mirror Handle & Mouth Mirrors









Scalers











Scalers





Scalers





# Explorers





### **Explorers Double Ended Tactile Tone**





### **Explorers & Probes**

**Explorers Single Ended - Octagonal** 



**Explorers Single Ended - Standard** 



Probe / Explorer - Octagonal





### **Probes**





Probes





#### Probes



#