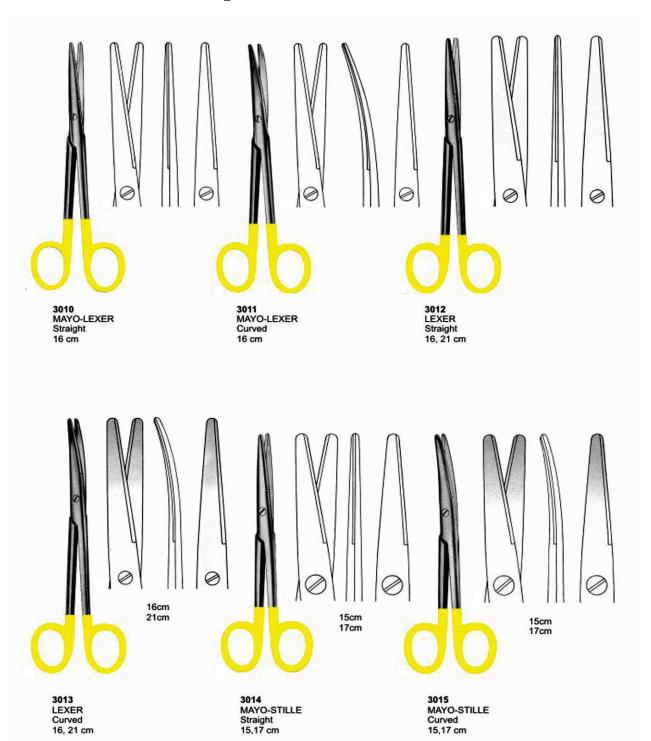

#### **Scissors**

#### **Scissors**

2818 DE BAKEY Ateriotomy scissors Size: 175 mm

2819 TOENNIS - ADSON Dissecting scissors Size: 175 mm

2820 KNOWLES Size: 145 mm

2821 LISTER

# Splenor Surgicals

2822 MAYO(straight) Size: 140 mm

2823 MAYO-STILLE (straight) Size: 140 mm