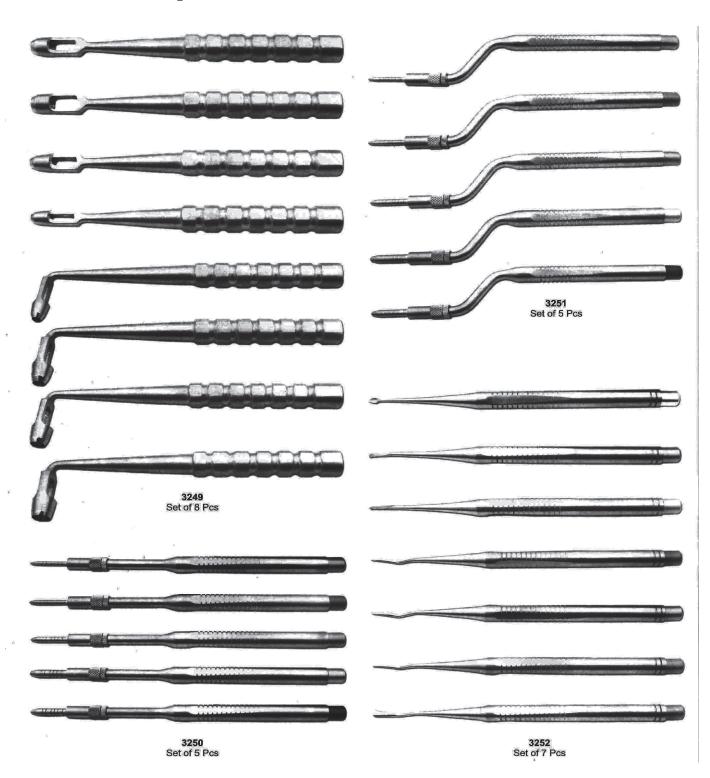

ar



2987 Irrigator(Douch Can)



2988 Measuring Jug



#### **Hollow Wares**



6-10-12 Ltr

Dustbin Without Stand & Cap

Dustbin Without Stand 6-10-12 Ltr Tube Rack, Round Model Stainless Steel 18/10 Lotion Bowl With Lip 40-60-80-100-120-150-180-200mm

























Scissors & Dissecting Forceps With Tungsten Carbide Inserts



Dissecting Forceps & Needle Holders T.C. Instruments





#### Needle Holders With T.C. Inserts













#### Needle Holders With T.C. Inserts





#### Wire Cutting Plier With T.C. Inserts



3109 TOENNIS Elastic pattern for dura-or intestinal suture 180 mm





3110 Cutting Plier 12 cm



**213** 

22 cm



#### **Dental Implants Instruments**



## Splenor Surgicals

#### **Dental Implants Instruments**





#### **Dental Implants Instruments**



## Splenor Surgicals

#### **Dental Instruments Sets**



Tooth Extracting Forceps Kit (Set of 12 pcs) Fig #: 1,7,13,17,18,51A,67A,73,74N,86,89,90



3255

Root Elevators Kit (Set of 9 pcs) A) Cross Bar Elevator #775/7 B) Cross Bar Elevator # 775/8



Pedo Forceps Kit (Set of 7 pcs) Fig #: 560,561,562,563,565,566,567



3256

Oral Surgical Instruments Kit

A) B.P. Handle #3 - Round, Str. B) Artery Forceps, Str. 5.5"

C) Needle Holder, Str. 6" D) Gum Scissors # 1

E) Gum Scissors # 2 F) Moons Probe, (Flat Beak)
G) Bone Curettes # 780 (Lucas)

H) Bone Nibbler, Large with Hole J) Periostal Elevator



3257 Crown Remover Set **Full Automatic** 



3258 Rubber Dam Instruments Set



3259 Gracey Curettes, (Set of 8 pcs) Fig # ½,3/4,5/6,7/8,9/10, 11/12,13/14,15/16



3260 Subzingawal Scalers (S