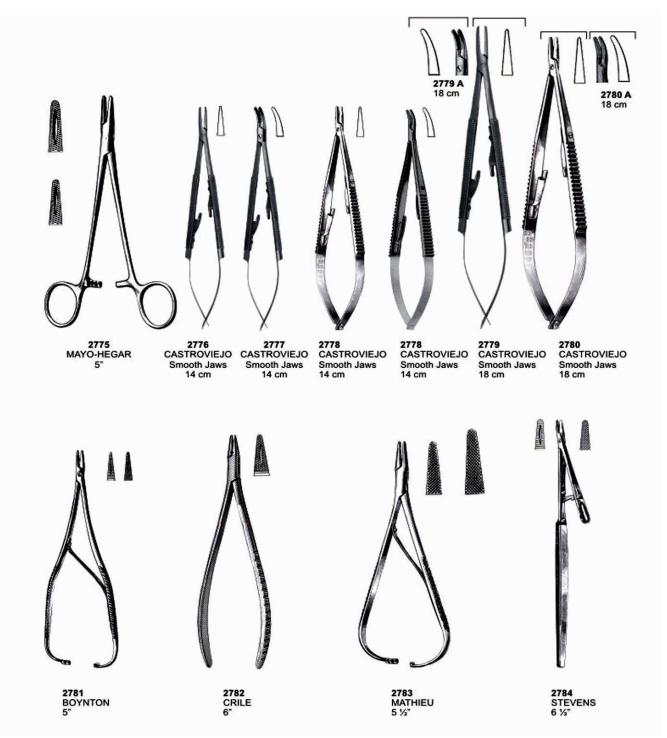

42 MSY 130 mm



2743 MC KELLOPS 155 mm



LANGEBECK 130 mm



2740 FISCHER 140 mm



2744 ANDRESEN 130 mm



**PEESO** 



2741 JOHNSON 130 mm



2745 SCHWARZ 130 mm

#### Rongeurs







2747 MINI-BLUMENTHAL 6", 45°



2748 MINI-BLUMENTHAL 6", 90°



2749 BLUMENTHAL 7", 30°



2750 MINI-BLUMENTHAL 4 1/2", 30°



2751 MINI-BLUMENTHAL 4 1/2", 45°



### Rongeurs















# Splenor Surgicals

## Retractors, Depressors, Mouth Gags





Lip & Cheek Retractors







## Lip & Cheek Retractors



# Splenor Surgicals

# Sterilizing Forceps



2615 Sterilizing Forcep Curved 20 cm A 25 cm B 30 cm C



2616 Sterilizing Forcep Straight 20 cm A 25 cm B 30 cm C



2617 Sterilizing Forcep 30 cm









#### **Tissue Retractors & Hooks**





#### **Needle Holders**





#### **Needle Holders**





#### **Micro Surgery Set**



2793

GERALD

Straight, 175 mm 2794

Micro Adson

160 mm

2791

Micro Adson

120 mm

2792

GERALD

Curved,

180 mm



#### **Scissors**





#### **Scissors**





2818 DE BAKEY Ateriotomy scissors Size: 175 mm

2819 TOENNIS - ADSON Dissecting scissors Size: 175 mm

2820 KNOWLES Size: 145 mm

2821 LISTER

# Splenor Surgicals





2822 MAYO(straight) Size: 140 mm

2823 MAYO-STILLE (straight) Size: 140 mm





#### **Scissors**





Made of 18/8 Stainless Steel, Solid, Set of 10





Made of 18/8 Stainless Steel, Solid, Full Denture Set of 8



Perforated Full Denture Set of 8



Made of 18/8 Stainless Steel, Solid, Set of 6



Perforated Set of 6



Made of 18/8 Stainless Steel, English Pattern Set of 8



All The Above Impression Trays are Available in The