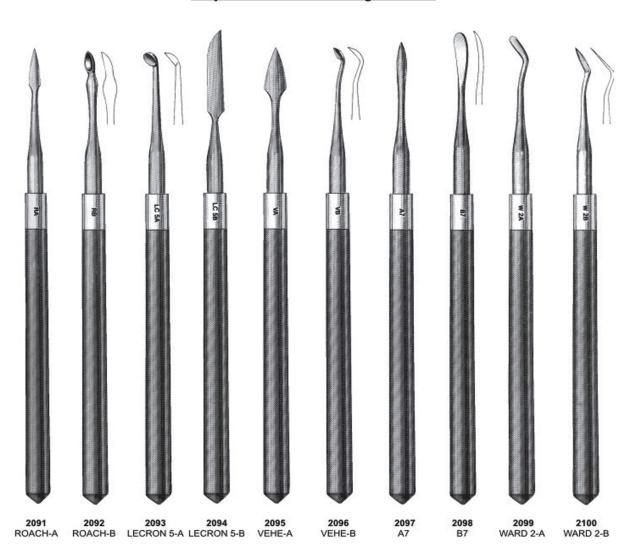

**PROBES**





Cord Packers, Hatchets, Hoes





# P.K.Thomas Waxing & Gracey Curetters Set









# Placement Instruments, Stopping Stoppers, Pluggers Surgicals





# Burnishers





**Burnishers** 











#### **Carvers**





#### Carvers, Chisels



#### **Contour Carbide Carvers - Finishing**







**Gracey Curettes** 





# Curettes # 4 Handle













#### **GOLDMAN FOX**





## Knives, Interproximal Files





## **Curettes, Root Planning Curettes**



Curettes, Root Planning Curettes





#### **Curettes**





# **Dental Products**





# Composite Placement







## Composite Placement





# **Plastic Filling Instruments**





Plastic Filling Instruments





## Wax, Porcelain & Cement Instruments

<u>Comfort Grip</u> <u>Vinyl - Covered Insulating Handles</u>





## Wax, Porcelain & Cement Instruments





Wax & Modeling Carvers, Cement Spatulas





Wax, Porcelain & Cement Instruments





## Cement Spatulas





# Spatulas











Files, Hoes & Knives











## Wax Knives & Plaster Knives





## Crane-Kaplan, Chisels





#### **Bone Curettes**





## **Bone Files**





## **Bone Files**





## **Bone Chisels**





#### **Bone Chisels, Bone Mallets**









17 cm



Ø 3.8 mm

150 mm

10 mm

14 mm

18 mm

8 mm

12 mm

16 mm













Suction Tubes, Bone Pluggers & Rongeurs









#### **Suction Tube**





## **Measuring Instruments**





## Bone Gauge & Measuring Instruments





#### Crown Removers





#### **Crown Instruments**



# Splenor Surgicals

#### **Crown Instruments**



2282 Plaster Shear 210 mm



2283 Crown