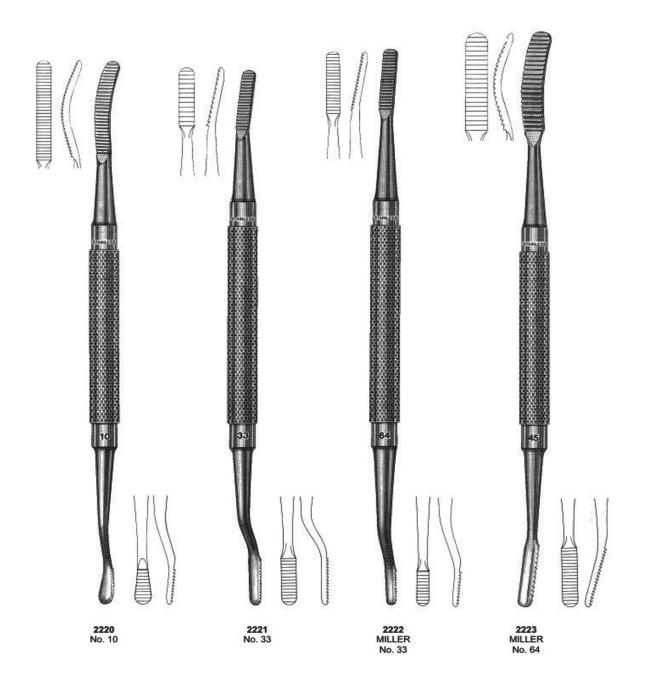

rettes** 





# Curettes # 4 Handle













#### **GOLDMAN FOX**





## Knives, Interproximal Files





## **Curettes, Root Planning Curettes**



Curettes, Root Planning Curettes





#### **Curettes**





# **Dental Products**





# Composite Placement







## Composite Placement





# **Plastic Filling Instruments**





Plastic Filling Instruments





## Wax, Porcelain & Cement Instruments

<u>Comfort Grip</u> <u>Vinyl - Covered Insulating Handles</u>





## Wax, Porcelain & Cement Instruments





Wax & Modeling Carvers, Cement Spatulas





Wax, Porcelain & Cement Instruments





## Cement Spatulas





# Spatulas











Files, Hoes & Knives











## Wax Knives & Plaster Knives





## Crane-Kaplan, Chisels





#### **Bone Curettes**





## **Bone Files**





## **Bone Files**





## **Bone Chisels**





#### **Bone Chisels, Bone Mallets**









17 cm



Ø 3.8 mm

150 mm

10 mm

14 mm

18 mm

8 mm

12 mm

16 mm













Suction Tubes, Bone Pluggers & Rongeurs









#### **Suction Tube**





## **Measuring Instruments**





## Bone Gauge & Measuring Instruments





#### Crown Removers





#### **Crown Instruments**



# Splenor Surgicals

#### **Crown Instruments**



2282 Plaster Shear 210 mm



2283 Crown Removing Plier 14 cm





2285 BOHM 16 cm



2286 Telescope Crown Plier, Diamond coated 13.0 cm



2287 Telescope Crown Plier, Diamond coated 13.0 cm



2288
Telescope Crown Plier
13.0 cm gerieften Maul
15.0 cm gerieften Maul
13.0 cm gelatts Maul
15.0 cm gelatts Maul



2289 Telescope Crown Plier, Fine 15.0 cm



# **Aspir