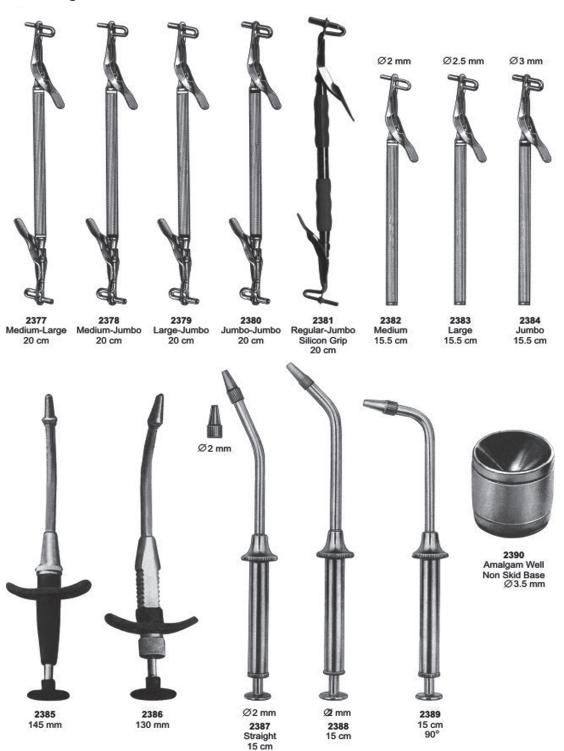

urs









#### **Suction Tube**





## **Measuring Instruments**





## Bone Gauge & Measuring Instruments





#### Crown Removers





#### **Crown Instruments**



# Splenor Surgicals

#### **Crown Instruments**



2282 Plaster Shear 210 mm



2283 Crown Removing Plier 14 cm





2285 BOHM 16 cm



2286 Telescope Crown Plier, Diamond coated 13.0 cm



2287 Telescope Crown Plier, Diamond coated 13.0 cm



2288
Telescope Crown Plier
13.0 cm gerieften Maul
15.0 cm gerieften Maul
13.0 cm gelatts Maul
15.0 cm gelatts Maul



2289 Telescope Crown Plier, Fine 15.0 cm



# **Aspirating Syringes**







2480

**2481** Fig. 1 ml 1,8 EU

2479

2478

2483 Water

point

2484 Water

point

2482 Water

point























# Sterilizing & Lab Instrument





### Amalgam Guns & Carriers



# Retainers, Bands, Strip Holder Clips, Napkin Holder Surgicals





#### **Rubber Dam Instruments**











BREWER 175 mm

BREWER 175 mm

2413 WHITE 175 mm

**IVORY** 170 mm







2416 AINSWORTH Ainsworth Rubber Dam Punch 170 mm



2417 AINSWORTH Rubber Dam Punch 170 mm



2421 MILLER Articulating Forceps





"IV" Type Rubber Dam Punch 160 mm



2419 Plastic Rubber Dam Frame 242



2420 Rubber Dam Holder Stainless Steel Pins



#### Rubber Dam Clamps





# **Endodontic Forceps**







# Tissue Forceps



2558 BABY-ALLIS 5", Straight 4x5 teeth extra delicate



2559 ALLIS 6", Straight 4x5 teeth extra delicate



2560 ALLIS 6", Straight 4x5 teeth extra delicate



2561 1x2 teeth



2562 SEMKIN 6", Straight, 1x2 teeth



2563 ADSON 4 3/4" 1x2 teeth



2564 BROWN-ADSON 4 3/4\* 7x7 te