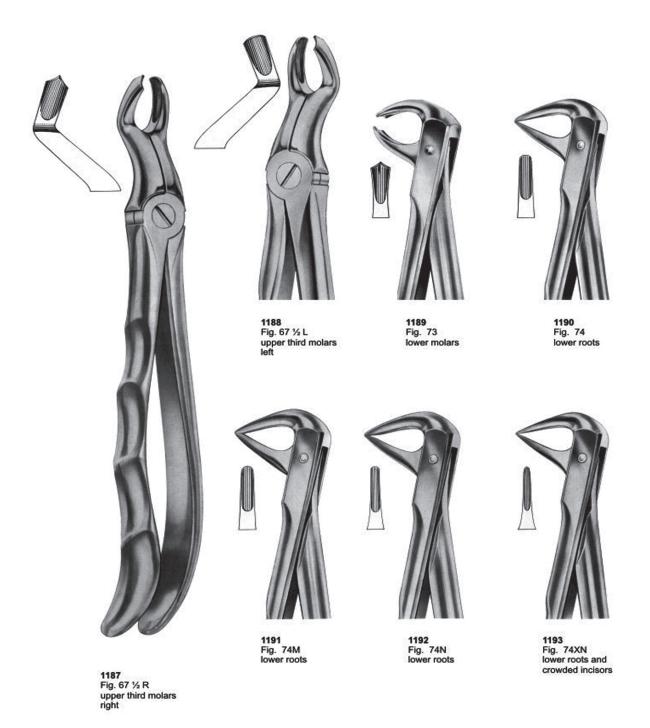

1068 Fig. 73S lower molars

1069 Fig. 73B lower molars for children

1072 Fig. 73K lower molars for children

1070 Fig. 74 lower roots

1071 Fig. 74D lower roots

1081 Fig. 79A lower third molars

1082 Fig. 81 lower premolars and roots

1089 Fig. 101 upper premolers and roots

1090 Fig. 100 upper roots

1091 Fig. 99 1/4 lower molars

1092 Fig. 99 ½ lower molars

1093 Fig. 102 upper molars right

1094 Fig. 103 upper molars left

1095 Fig. 105 lower incisors