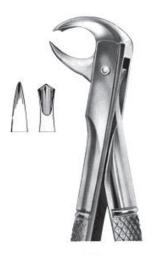

canines for children

1036 Fig. 39 upper molars for children

1037 Fig. 39R upper molars right for children

1038 Fig. 39A upper molars for children

1040 Fig. 39L upper molars left for children

1067 Fig. 73A lower molars

1068 Fig. 73S lower molars

1069 Fig. 73B lower molars for children

1072 Fig. 73K lower molars for children

1070 Fig. 74 lower roots

1071 Fig. 74D lower roots

1081 Fig. 79A lower third molars

1082 Fig. 81 lower premolars and roots