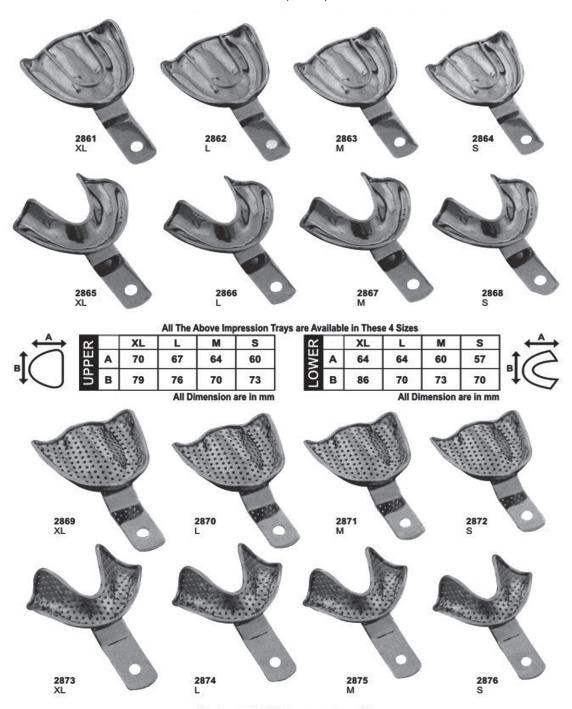

Made of 18/8 Stainless Steel, English Pattern Set of 8

All The Above Impression Trays are Available in These 4 Sizes

| œ         | Size | Α     | В  | С  |
|-----------|------|-------|----|----|
| ш         | 0    | 67    | 50 | 12 |
| ℩         | 1    | 72    | 51 | 13 |
| ۵         | 2    | 78    | 55 | 15 |
| $\supset$ | 3    | 80    | 58 | 15 |
|           |      | 0.049 |    |    |

| All Dimension are in mm | ı |
|-------------------------|---|
|-------------------------|---|

| 2 | Size | Α  | В  | С  |
|---|------|----|----|----|
| ш | 0    | 70 | 50 | 14 |
| ≥ | 1    | 77 | 51 | 15 |
|   | 2    | 79 | 55 | 15 |
| _ | 3    | 80 | 60 | 17 |

All Dimension are in mm

Made of 18/8 Stainless Steel, Solid, Full Denture Set of 8

Made of 18/8 Stainless Steel, Perforated Full Denture Set of 8

Made of 18/8 Stainless Steel, Perforated Full Denture Set of 8

#### Impression Trays For Crown & Bridge Work