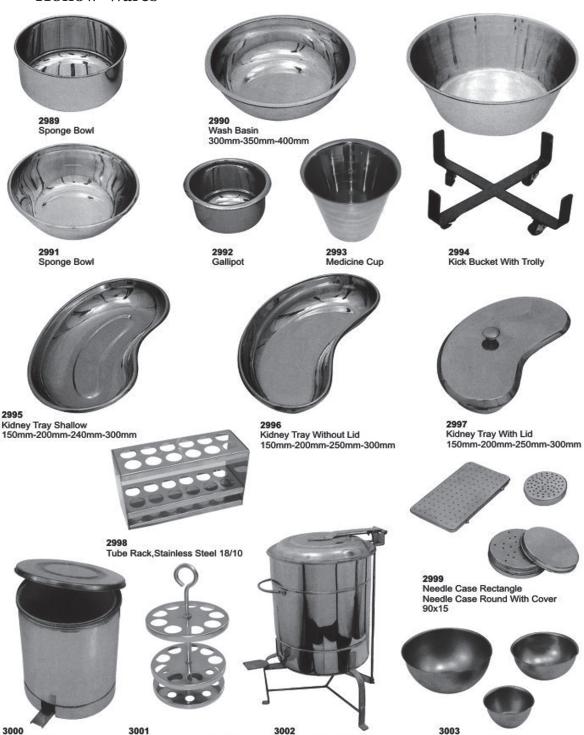

#### **Hollow Wares**

2948 Instruments Tray of 20 Pcs

Instruments Tray of 7 Pcs

Instruments Tray of 5 Pcs

Instruments Tray of 5 Pcs

Instruments Tray Perforated

Instruments Tray Perforated Base

2951 Instruments Riddle

2949-A Instruments Tray of 10 Pcs

Instruments Tray Solid Base

#### **Hollowares**

2960 Finger Cup

2963 Sterilizing Drum 280x240mm 230x150mm 300x250mm 340x160mm 350x250mm 390x200mm 380x300mm 100x100mm 150x120mm

2961

**Bur Box** 

#### **Hollow Wares**

2982 Spitten Mug

2983 Spirit Burner With Wick Stainless Steel18/10 Capacity:150 ml, 60 ml

2984 Spirit Burners With Wick Stainless Steel18/10 Capacity:70ml

2985 Dressing Jar

2986 Dressing Jar

2987 Irrigator(Douch Can)

2988 Measuring Jug

#### **Hollow Wares**

6-10-12 Ltr

Dustbin Without Stand & Cap

Dustbin Without Stand 6-10-12 Ltr Tube Rack, Round Model Stainless Steel 18/10 Lotion Bowl With Lip 40-60-80-100-120-150-180-200mm

Scissors & Dissecting Forceps With Tungsten Carbide Inserts