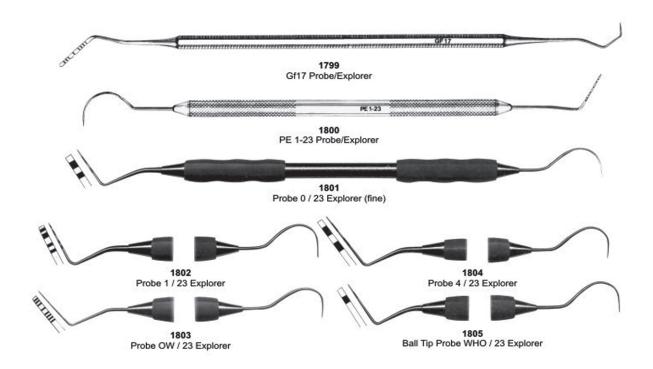

### **Explorers & Probes**

**Explorers Single Ended - Octagonal** 

**Explorers Single Ended - Standard** 

Probe / Explorer - Octagonal