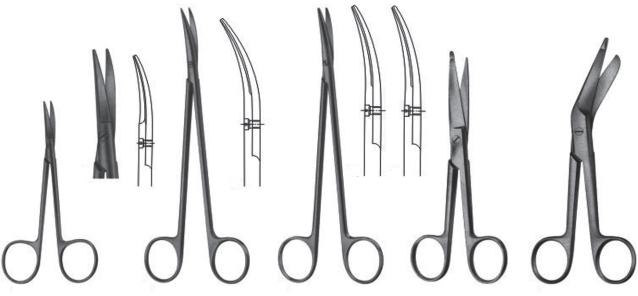

#### **Scissors**

2818 DE BAKEY Ateriotomy scissors Size: 175 mm

2819 TOENNIS - ADSON Dissecting scissors Size: 175 mm

2820 KNOWLES Size: 145 mm

2821 LISTER