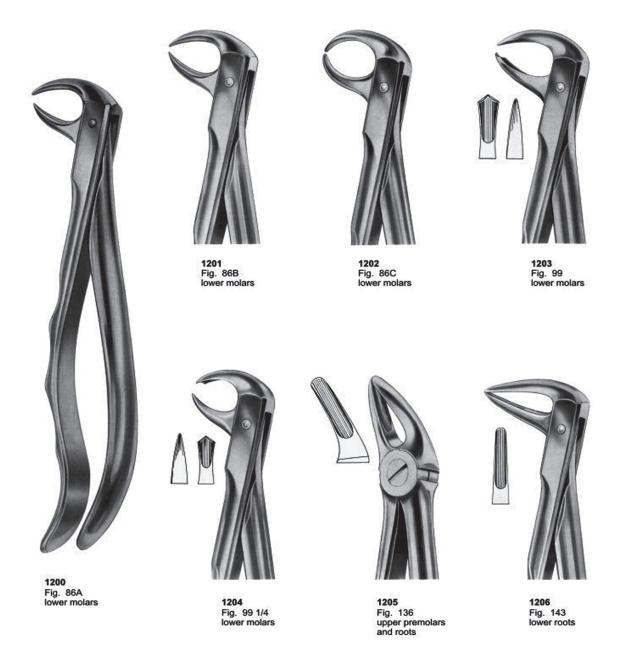

1089 Fig. 101 upper premolers and roots

1090 Fig. 100 upper roots

1091 Fig. 99 1/4 lower molars

1092 Fig. 99 ½ lower molars

1093 Fig. 102 upper molars right

1094 Fig. 103 upper molars left

1095 Fig. 105 lower incisors