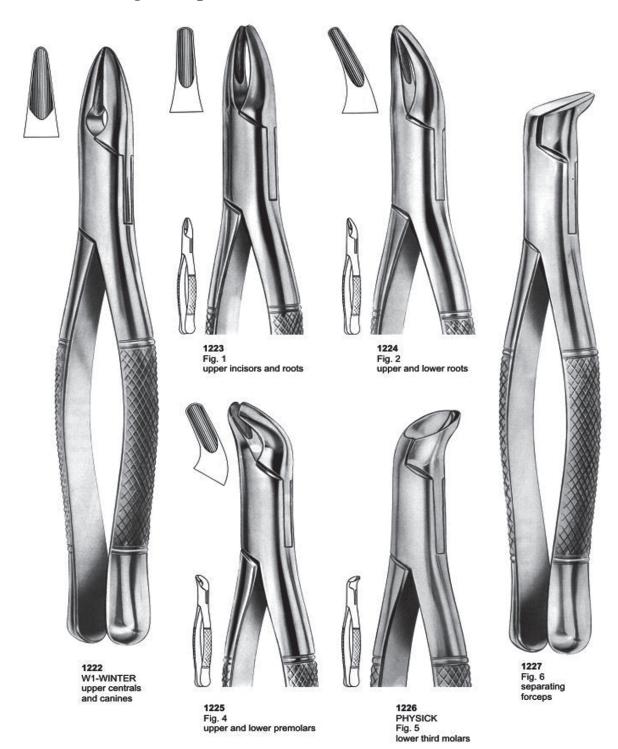

#### **Extracting Forceps " American Pattern"**

1280 Fig. 222 lower third molars

1281 Fig. 286 upper incisors and roots

1282 Fig. 286 Swing lower molars

1283 Fig. 288 lower canines and premolars