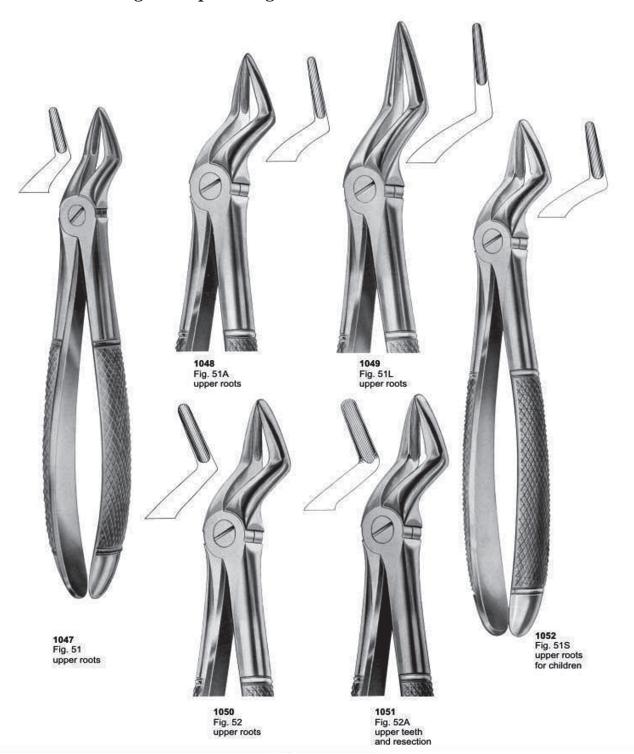

canines for children



1036 Fig. 39 upper molars for children



1037 Fig. 39R upper molars right for children



1038 Fig. 39A upper molars for children





1040 Fig. 39L upper molars left for children





















1067 Fig. 73A lower molars



1068 Fig. 73S lower molars



1069 Fig. 73B lower molars for children



1072 Fig. 73K lower molars for children



1070 Fig. 74 lower roots



1071 Fig. 74D lower roots















1081 Fig. 79A lower third molars



1082 Fig. 81 lower premolars and roots









1089 Fig. 101 upper premolers and roots



1090 Fig. 100 upper roots



1091 Fig. 99 1/4 lower molars



1092 Fig. 99 ½ lower molars





1093 Fig. 102 upper molars right



1094 Fig. 103 upper molars left



1095 Fig. 105 lower incisors



1096 Fig. 106 lower incisors



1097 Fig. 103 upper canines











#### Wisdom Extracting Forceps











Fig. 6



Fig. 9



Fig. 10



Fig. 11



Fig. 12



Fig. 14



Fig. 15





























1166 Fig. 33L lower roots



116