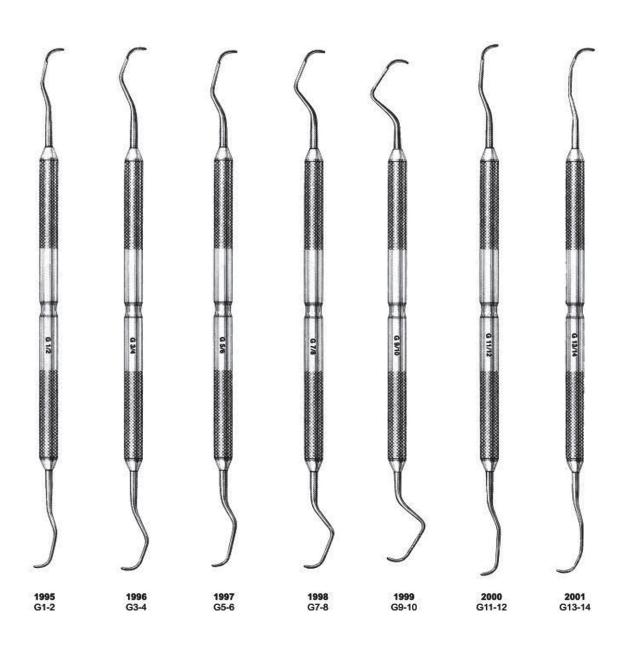

plorers Single Ended - Octagonal** 



**Explorers Single Ended - Standard** 



Probe / Explorer - Octagonal





### **Probes**





Probes





#### Probes



#### PROBES DOUBLE ENDED TACTILE TONE





#### Endodontic Condensers





# **Endodontic Condensers/Spreaders**





#### Obturation Instruments















# Excavators, Explorers / Probes



#### **Explorer, Probes**





Explorers





Explorers





# **Explorer / Probes Combination**



#### **PROBES**





Cord Packers, Hatchets, Hoes





# P.K.Thomas Waxing & Gracey Curetters Set









# Placement Instruments, Stopping Stoppers, Pluggers Surgicals





# Burnishers





**Burnishers** 











#### **Carvers**





#### Carvers, Chisels



#### **Contour Carbide Carvers - Finishing**







**Gracey Curettes** 





# Curettes # 4 Handle













#### **GOLDMAN FOX**





## Knives, Interproximal Files





## **Curettes, Root Planning Curettes**



Curettes, Root Planning Curettes





#### **Curettes**





# **Dental Products**





# Composite Placement







## Composite Placement





# **Plastic Filling Instruments**





Plastic Filling Instruments





## Wax, Porcelain & Cement Instruments

<u>Comfort Grip</u> <u>Vinyl - Covered Insulating Handles</u>





## Wax, Porcelain & Cement Instruments





Wax & Modeling Carvers, Cement Spatulas





Wax, Porcelain & Cement Instruments





## Cement Spatulas





# Spatulas











Files, Hoes & Knives











## Wax Knives & Plaster Knives





## Crane-Kaplan, Chisels





#### **Bone Curettes**





## **Bone Files**





## **Bo