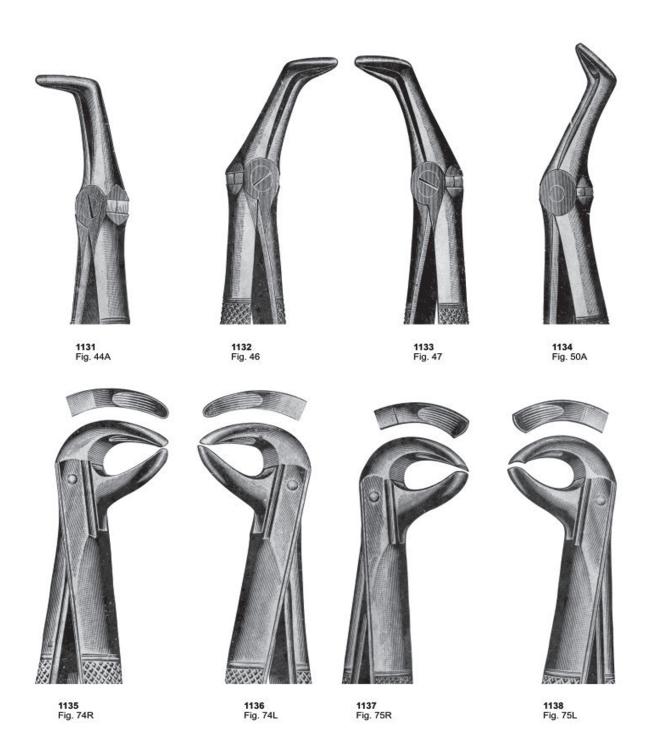

1166 Fig. 33L lower roots

1167 Fig. 33S lower roots for children

1170 Fig. 39A upper molars for children

1168 Fig. 37 upper incisors for children

1171 Fig. 39R upper molars right for children

1169 Fig. 39 upper incisors for children

1172 Fig. 39L upper molars left for children