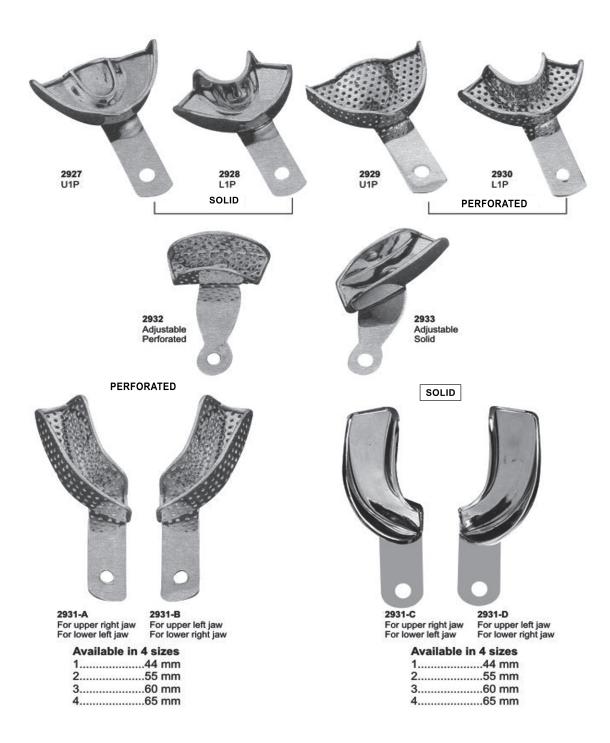

| Size | Α     | В  | С  |
|-----------|------|-------|----|----|
| ш         | 0    | 67    | 50 | 12 |
| ℩         | 1    | 72    | 51 | 13 |
| ۵         | 2    | 78    | 55 | 15 |
| $\supset$ | 3    | 80    | 58 | 15 |
|           |      | 0.049 |    |    |

| All Dimension are in mm | ı |
|-------------------------|---|
|-------------------------|---|

| 2 | Size | Α  | В  | С  |
|---|------|----|----|----|
| ш | 0    | 70 | 50 | 14 |
| ≥ | 1    | 77 | 51 | 15 |
|   | 2    | 79 | 55 | 15 |
| _ | 3    | 80 | 60 | 17 |

All Dimension are in mm





Made of 18/8 Stainless Steel, Solid, Full Denture Set of 8



Made of 18/8 Stainless Steel, Perforated Full Denture Set of 8





Made of 18/8 Stainless Steel, Perforated Full Denture Set of 8



#### Impression Trays For Crown & Bridge Work





#### Articulators





#### Articulators



2946

2945

2947



#### **Hollow Wares**



2948 Instruments Tray of 20 Pcs



Instruments Tray of 7 Pcs



Instruments Tray of 5 Pcs



Instruments Tray of 5 Pcs



Instruments Tray Perforated



Instruments Tray Perforated Base



2951 Instruments Riddle



2949-A Instruments Tray of 10 Pcs





Instruments Tray Solid Base



#### **Hollowares**











2960 Finger Cup



2963 Sterilizing Drum 280x240mm 230x150mm 300x250mm 340x160mm 350x250mm 390x200mm 380x300mm 100x100mm 150x120mm

2961

**Bur Box** 







#### Sterilizing Boxes & Instruments Trays





#### **Hollow Wares**











2982 Spitten Mug

2983 Spirit Burner With Wick Stainless Steel18/10 Capacity:150 ml, 60 ml

2984 Spirit Burners With Wick Stainless Steel18/10 Capacity