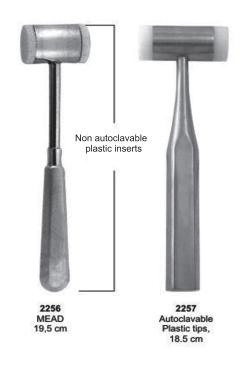

#### **Bone Chisels, Bone Mallets**

17 cm

Ø 3.8 mm

150 mm

10 mm

14 mm

18 mm

8 mm