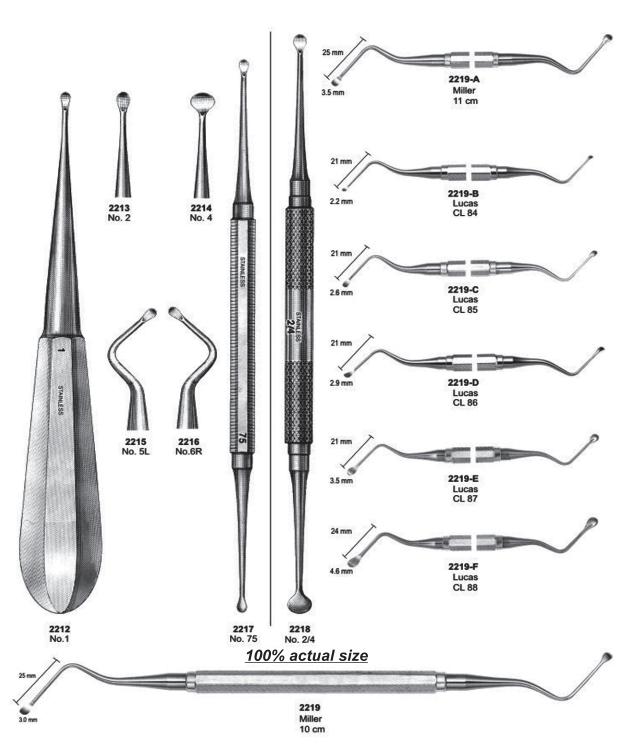

ng**







**Gracey Curettes** 





# Curettes # 4 Handle













#### **GOLDMAN FOX**





## Knives, Interproximal Files





## **Curettes, Root Planning Curettes**



Curettes, Root Planning Curettes





#### **Curettes**





# **Dental Products**





# Composite Placement







## Composite Placement





# **Plastic Filling Instruments**





Plastic Filling Instruments





## Wax, Porcelain & Cement Instruments

<u>Comfort Grip</u> <u>Vinyl - Covered Insulating Handles</u>





## Wax, Porcelain & Cement Instruments





Wax & Modeling Carvers, Cement Spatulas





Wax, Porcelain & Cement Instruments





## Cement Spatulas





# Spatulas











Files, Hoes & Knives











## Wax Knives & Plaster Knives





## Crane-Kaplan, Chisels





#### **Bone Curettes**





## **Bone Files**





## **Bone Files**





## **Bone Chisels**





#### **Bone Chisels, Bone Mallets**









17 cm



Ø 3.8 mm

150 mm

10 mm

14 mm

18 mm

8 mm

12 mm

16 mm













Suction Tubes, Bone Pluggers & Rongeurs









#### **Suction Tube**





## **Measuring Instruments**





## Bone Gauge & Measuring Instruments





#### Crown Removers





#### **Crown Instruments**



# Splenor Surgicals

#### **Crown Instruments**



2282 Plaster Shear 210 mm



2283 Crown Removing Plier 14 cm





2285 BOHM 16 cm



2286 Telescope Crown Plier, Diamond coated 13.0 cm



2287 Telescope Crown Plier, Diamond coated 13.0 cm



2288
Telescope Crown Plier
13.0 cm gerieften Maul
15.0 cm gerieften Maul
13.0 cm gelatts Maul
15.0 cm gelatts Maul



2289 Telescope Crown Plier, Fi