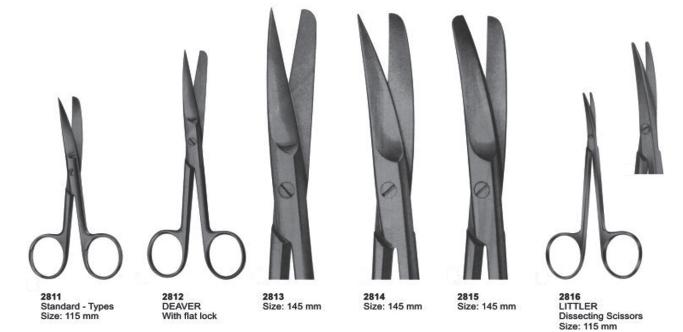

MINI-BLUMENTHAL 6", 45°



2748 MINI-BLUMENTHAL 6", 90°



2749 BLUMENTHAL 7", 30°



2750 MINI-BLUMENTHAL 4 1/2", 30°



2751 MINI-BLUMENTHAL 4 1/2", 45°



### Rongeurs















# Splenor Surgicals

## Retractors, Depressors, Mouth Gags





Lip & Cheek Retractors







## Lip & Cheek Retractors



# Splenor Surgicals

# Sterilizing Forceps



2615 Sterilizing Forcep Curved 20 cm A 25 cm B 30 cm C



2616 Sterilizing Forcep Straight 20 cm A 25 cm B 30 cm C



2617 Sterilizing Forcep 30 cm









#### **Tissue Retractors & Hooks**





#### **Needle Holders**





#### **Needle Holders**





#### **Micro Surgery Set**



2793

GERALD

Straight, 175 mm 2794

Micro Adson

160 mm

2791

Micro Adson

120 mm

2792

GERALD

Curved,

180 mm



#### **Scissors**





#### **Scissors**





2818 DE BAKEY Ateriotomy scissors Size: 175 mm

2819 TOENNIS - ADSON Dissecting scissors Size: 175 mm

2820 KNOWLES Size: 145 mm

2821 LISTER

# Splenor Surgicals





2822 MAYO(straight) Size: 140 mm

2823 MAYO-STILLE (straight) Size: 140 mm





#### **Scissors**





Made of 18/8 Stainless Steel, Solid, Set of 10





Made of 18/8 Stainless Steel, Solid, Full Denture Set of 8



Perforated Full Denture Set of 8



Made of 18/8 Stainless Steel, Solid, Set of 6



Perforated Set of 6



Made of 18/8 Stainless Steel, English Pattern Set of 8



All The Above Impression Trays are Available in These 4 Sizes



| œ         | Size | Α     | В  | С  |
|-----------|------|-------|----|----|
| ш         | 0    | 67    | 50 | 12 |
| ℩         | 1    | 72    | 51 | 13 |
| ۵         | 2    | 78