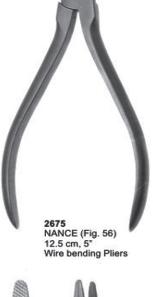

2667 TWEED (Fig. 96) 14 cm, 5 ½\*

2669 SCHWARZ (Fig. 29) 12.5 cm, 5"

2672 SCHWARZ (Fig. 30) 13 cm, 5 1/8"

2668 TWEED (Fig. 95) 13.5 cm, 5 1/4"

2670 NANCE (Fig. 80) 13 cm, 5 1/8"

2674 Schwarz (Fig. 79) 13.5 cm, 5 1/4"