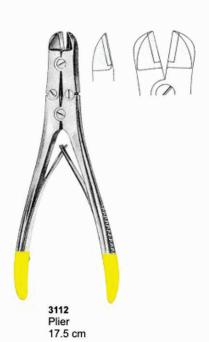

#### Wire Cutting Plier With T.C. Inserts

3109 TOENNIS Elastic pattern for dura-or intestinal suture 180 mm

3110 Cutting Plier 12 cm

**213** 

22 cm